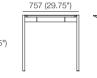

### Desk Standard

slim wide drawer, standard legs available in selected colours/finishes\*

## Desk Compact Standard

slim wide drawer, standard legs available in selected colours/finishes\*

Desk Compact Select powered legs\*\* replace standard legs