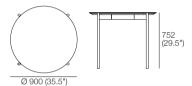

#### Occasional Table RND 650 available in selected colours/finishes\*

Ø 650 (25.5")

Occasional Table RND 900 available in selected colours/finishes\*

Ø 900 (35.5")

Dining Table RND 900 available in selected colours/finishes\*