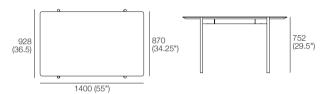

### Dining Table REC 1400 available in selected colours/finishes\*

Dining Table REC 1800 available in selected colours/finishes\*

Effective September 2020. \*Colours/Finishes: Table Frames: Anthracite. Table Tops: Available in selected King Living Timber Finishes or Marble. As King Living has a policy of continuous improvement, changes to products and specifications may be made without prior notice. Images and drawings are representative of design only. Accessories not included.