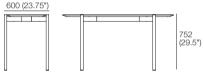

#### Occasional Table RND 650 available in selected colours/finishes\*

Ø 650 (25.5")

Occasional Table RND 900 available in selected colours/finishes\*

Ø 900 (35.5")

Dining Table RND 900 available in selected colours/finishes\*

Dining Table RND 1240 available in selected colours/finishes\*

752 (29.5")