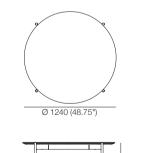

# Eto Collection tables | consoles | desks





kingliving.com



#### Occasional Table RND 650 available in selected colours/finishes\*



Ø 650 (25.5")



Occasional Table RND 900 available in selected colours/finishes\*



Ø 900 (35.5")



Dining Table RND 900 available in selected colours/finishes\*



Dining Table RND 1240 available in selected colours/finishes\*



752 (29.5")

### Dining Table REC 1400 available in selected colours/finishes\*



Dining Table REC 1800 available in selected colours/finishes\*



Effective September 2020. \*Colours/Finishes: Table Frames: Anthracite. Table Tops: Available in selected King Living Timber Finishes or Marble. As King Living has a policy of continuous improvement, changes to products and specifications may be made without prior notice. Images and drawings are representative of design only. Accessories not included.

## Eto Collection desks | consoles

### Desk Standard

slim wide drawer, standard legs available in selected colours/finishes\*

#### Desk Select

powered legs\*\* replace standard legs







## Desk Compact Standard

slim wide drawer, standard legs available in selected colours/finishes\*

D