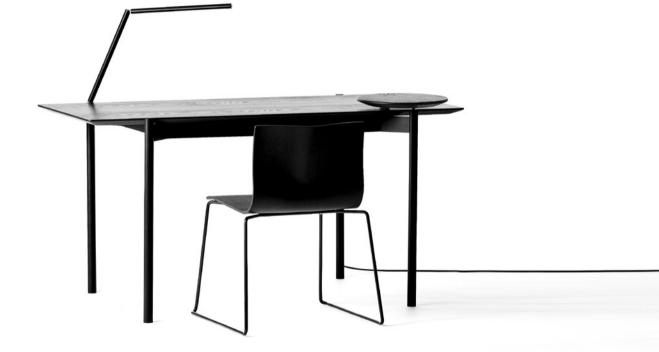

### Desk Standard

slim wide drawer, standard legs available in selected colours/finishes\*

#### Desk Select

powered legs\*\* replace standard legs

## Desk Compact Standard

slim wide drawer, standard legs available in selected colours/finishes\*

Desk Compact Select powered legs\*\* replace standard legs