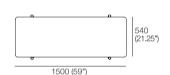

### Dining Table REC 1400 available in selected colours/finishes\*

Dining Table REC 1800 available in selected colours/finishes\*

Effective September 2020. \*Colours/Finishes: Table Frames: Anthracite. Table Tops: Available in selected King Living Timber Finishes or Marble. As King Living has a policy of continuous improvement, changes to products and specifications may be made without prior notice. Images and drawings are representative of design only. Accessories not included.