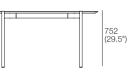

#### **Console Standard**

slim wide drawer, standard legs available in selected colours/finishes\*

#### Console Select

powered legs\*\* replace standard legs

Effective September 2020. \*Colours/Finishes: Desk & Console Frames: Anthracite. Desk & Console Tops: Available in selected King Living Timber Finishes. \*\*Powered Legs compatible with King Living SMART Pocket Accessories. As King Living has a policy of continuous improvement, changes to products and specifications may be made without prior notice. Images and drawings are representative of design only. Accessories not included.