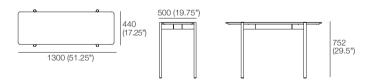

### Dining Table REC 1400 available in selected colours/finishes\*

Dining Table REC 1800 available in selected colours/finishes\*

Effective September 2020. \*Colours/Finishes: Table Frames: Anthracite. Table Tops: Available in selected King Living Timber Finishes or Marble. As King Living has a policy of continuous improvement, changes to products and specifications may be made without prior notice. Images and drawings are representative of design only. Accessories not included.