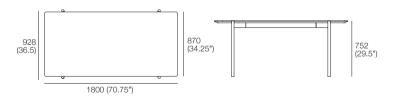

### Dining Table REC 1400 available in selected colours/finishes\*

Dining Table REC 1800 available in selected colours/finishes\*

Effective September 2020. \*Colours/Finishes: Table Frames: Anthracite. Table Tops: Available in selected King Living Timber Finishes or Marble. As King Living has a policy of continuous improvement, changes to products and specifications may be made without prior notice. Images and drawings are representative of design only. Accessories not included.