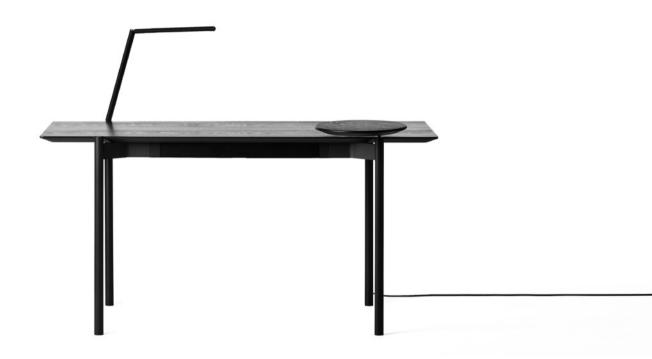

### Desk Standard

slim wide drawer, standard legs available in selected colours/finishes\*

#### Desk Select

powered legs\*\* replace standard legs