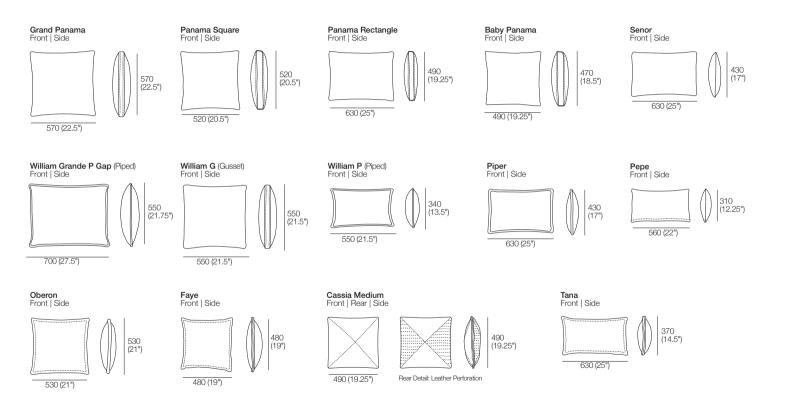

## Cushions

Effective July 2022. Cushion dimensions are indicative. As King Living has a policy of continuous improvement, changes to products and specifications may be made without prior notice. Images and drawings are representative of design only. Accessories not included.

## Cushions

470 (18.5")

Rear Detail: Leather Perforation

Effective July 2022. Cushion dimensions are indicative. As King Living has a policy of continuous improvement, changes to products and specifications may be made without prior notice. Images and drawings are representative of design only. Accessories not included.

560 (22")