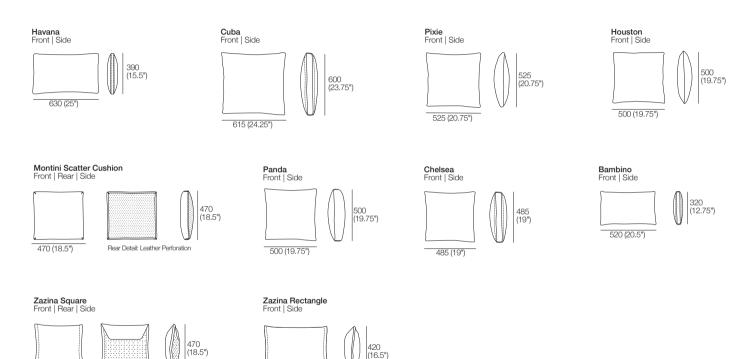

## Cushions

Effective July 2022. Cushion dimensions are indicative. As King Living has a policy of continuous improvement, changes to products and specifications may be made without prior notice. Images and drawings are representative of design only. Accessories not included.

## Cushions

470 (18.5")

Rear Detail: Leather Perforation

Effective July 2022. Cushion dimensions are indicative. As King Living has a policy of continuous improvement, changes to products and specifications may be made without prior notice. Images and drawings are representative of design only. Accessories not included.