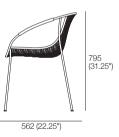

## Luna Outdoor

Luna Outdoor Chair qoT

Seat Pad (Optional) With Magnet Inserts for secure positioning

Front

Side

Luna Outdoor Dining Chair Mesh Seat, KingRope Arm Covers

Seat Pad (Optional) With Magnet Inserts for secure positioning

Top

Front

Side

Effective October 2023. Luna Outdoor: Frames available in selected powder-coat finishes. Seat Pads - sold separately. Dining Chair: Arm Cover available in selected KingRope colours. King Living has a policy of continuous improvement, changes to products and specifications may be made without prior notice. Images and drawings are representative of design only. Accessories not included.