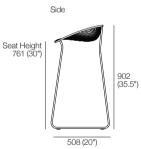

## Luna Outdoor

Luna Outdoor Counter Stool Top

Front 226 (9")

Luna Outdoor Barstool Top

Effective October 2023. Luna Outdoor: Frames available in selected powder-coat finishes. King Living has a policy of continuous improvement, changes to products and specifications may be made without prior notice. Images and drawings are representative of design only. Accessories not included.