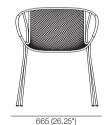

## Luna Outdoor

Luna Outdoor Chair qoT

Seat Pad (Optional) With Magnet Inserts for secure positioning

Front

Side

Luna Outdoor Dining Chair Mesh Seat, KingRope Arm Covers

Seat Pad (Optional) With Magnet Inserts for secure positioning

Top

Front

Side

Effective October 2023. Luna Outdoor: Frames available in selected powder-coat finishes. Seat Pads - sold separately. Dining Chair: Arm Cover available in selected KingRope colours. King Living has a policy of continuous improvement, changes to products and specifications may be made without prior notice. Images and drawings are representative of design only. Accessories not included.