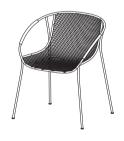

## Luna Outdoor

Luna Outdoor Chair qoT

Seat Pad (Optional) With Magnet Inserts for secure positioning

Front

Side

Luna Outdoor Dining Chair Mesh Seat, KingRope Arm Covers

Seat Pad (Optional) With Magnet Inserts for secure positioning

Top

Front

Side

Effective October 2023. Luna Outdoor: Frames available in selected powder-coat finishes. Seat Pads - sold separately. Dining Chair: Arm Cover available in selected KingRope colours. King Living has a policy of continuous improvement, changes to products and specifications may be made without prior notice. Images and drawings are representative of design only. Accessories not included.