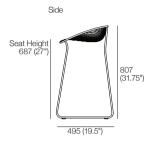

## Luna Outdoor

Luna Outdoor Counter Stool Top

Front 226 (9")

Luna Outdoor Barstool Top

Effective October 2023. Luna Outdoor: Frames available in selected powder-coat finishes. King Living has a policy of continuous improvement, changes to products and specifications may be made without prior notice. Images and drawings are representative of design only. Accessories not included.