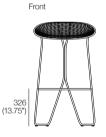

## Luna Outdoor

Luna Outdoor Counter Stool Top

Front 226 (9")

Luna Outdoor Barstool Top

Effective October 2023. Luna Outdoor: Frames available in selected powder-coat finishes. King Living has a policy of continuous improvement, changes to products and specifications may be made without prior notice. Images and drawings are representative of design only. Accessories not included.