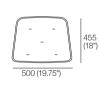

## Luna Outdoor

Luna Outdoor Chair qoT

Seat Pad (Optional) With Magnet Inserts for secure positioning

Front

Side

Luna Outdoor Dining Chair Mesh Seat, KingRope Arm Covers

Seat Pad (Optional) With Magnet Inserts for secure positioning

Top

Front

Side

Effective October 2023. Luna Outdoor: Frames available in selected powder-coat finishes. Seat Pads - sold separately. Dining Chair: Arm Cover available in selected KingRope colours. King Living has a policy of continuous improvement, changes to products and specifications may be made without prior notice. Images and drawings are representative of design only. Accessories not included.