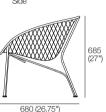

## Luna Outdoor

Luna Outdoor Chair qoT

Seat Pad (Optional) With Magnet Inserts for secure positioning

Front

Side

Luna Outdoor Dining Chair Mesh Seat, KingRope Arm Covers

Seat Pad (Optional) With Magnet Inserts for secure positioning

Top

Front

Side

Effective October 2023. Luna Outdoor: Frames available in selected powder-coat finishes. Seat Pads - sold separately. Dining Chair: Arm Cover available in selected KingRope colours. King Living has a policy of continuous improvement, changes to products and specifications may be made without prior notice. Images and drawings are representative of design only. Accessories not included.