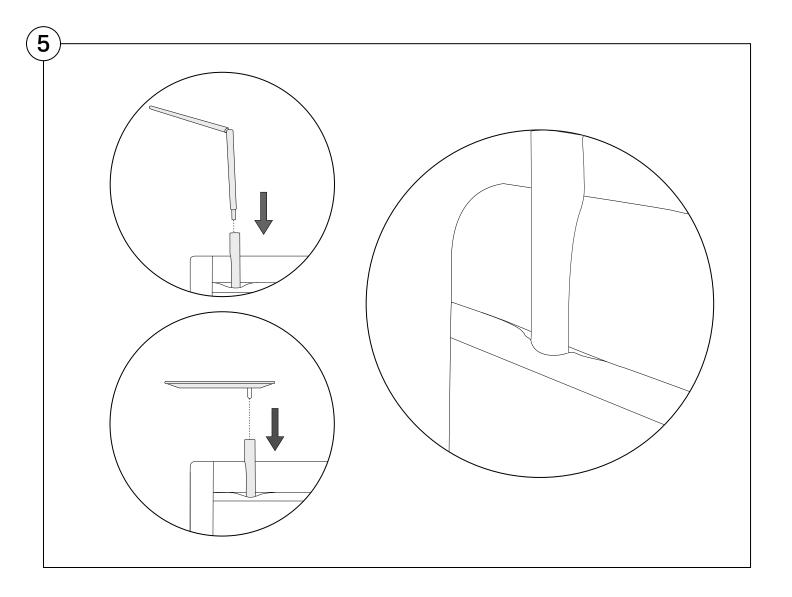

#### Delta III Sofa Full Assembly Instructions



#### 2 Seater Storage Base Assembly

Two People Are Required For Safe Assembly.

#### **Opening Boxes:**

DO NOT use a knife to open the King boxes as you may damage your furniture. Peel off the tape, then lift & separate the cardboard flaps to open.

Assemble your furniture by following the instructions below.











# 3 Seater Storage Base Assembly









#### Non Storage Base Assembly





#### Standard Depth Seating Back Cushion Assembly









## Deep Seating Back Cushion Assembly





## Bed Bracket Assembly





# Rectangle Platform Table Assembly





## Crescent Platform Table Assembly





# PocketAccessory Charge Table Assembly