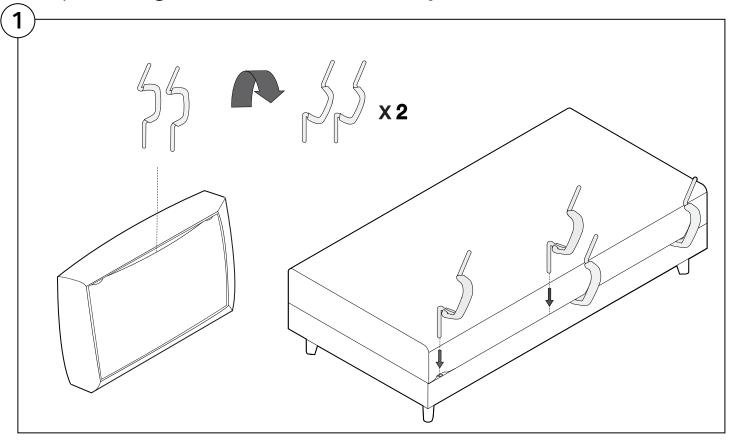

#### Delta III Sofa Full Assembly Instructions



#### 2 Seater Storage Base Assembly

Two People Are Required For Safe Assembly.

#### **Opening Boxes:**

DO NOT use a knife to open the King boxes as you may damage your furniture. Peel off the tape, then lift & separate the cardboard flaps to open.

Assemble your furniture by following the instructions below.











# 3 Seater Storage Base Assembly









#### Non Storage Base Assembly





#### Standard Depth Seating Back Cushion Assembly









## Deep Seating Back Cushion Assembly





## Bed Bracket Assembly





# Rectangle Platform Table Assembly





## Crescent Platform Table Assembly





# PocketAccessory Charge Table Assembly