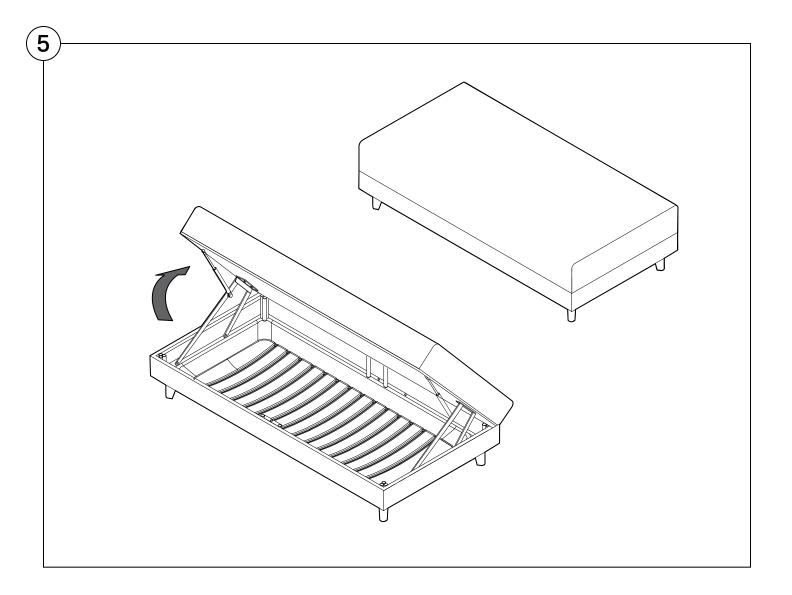

#### Delta III Sofa Full Assembly Instructions



#### 2 Seater Storage Base Assembly

Two People Are Required For Safe Assembly.

#### **Opening Boxes:**

DO NOT use a knife to open the King boxes as you may damage your furniture. Peel off the tape, then lift & separate the cardboard flaps to open.

Assemble your furniture by following the instructions below.











# 3 Seater Storage Base Assembly









#### Non Storage Base Assembly





#### Standard Depth Seating Back Cushion Assembly









## Deep Seating Back Cushion Assembly





## Bed Bracket Assembly





# Rectangle Platform Table Assembly





## Crescent Platform Table Assembly





# PocketAccessory Charge Table Assembly