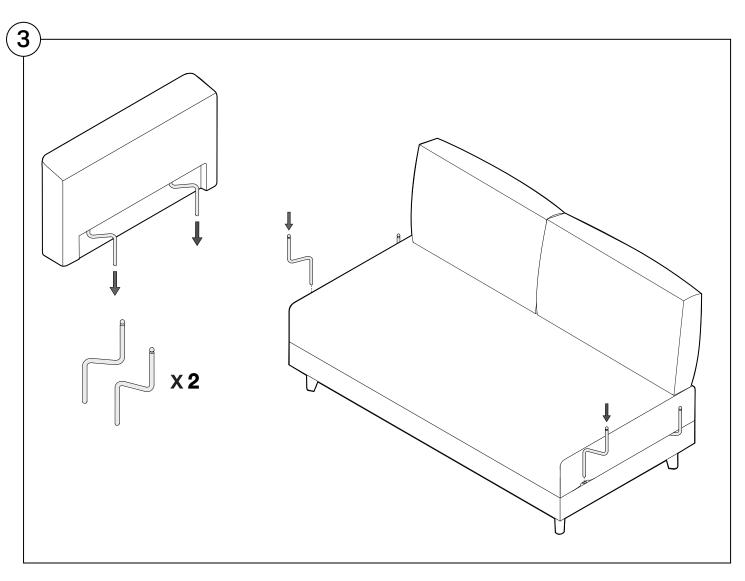

#### Delta III Sofa Full Assembly Instructions



#### 2 Seater Storage Base Assembly

Two People Are Required For Safe Assembly.

#### **Opening Boxes:**

DO NOT use a knife to open the King boxes as you may damage your furniture. Peel off the tape, then lift & separate the cardboard flaps to open.

Assemble your furniture by following the instructions below.











# 3 Seater Storage Base Assembly









#### Non Storage Base Assembly





#### Standard Depth Seating Back Cushion Assembly









## Deep Seating Back Cushion Assembly





## Bed Bracket Assembly





# Rectangle Platform Table Assembly





## Crescent Platform Table Assembly





# PocketAccessory Charge Table Assembly