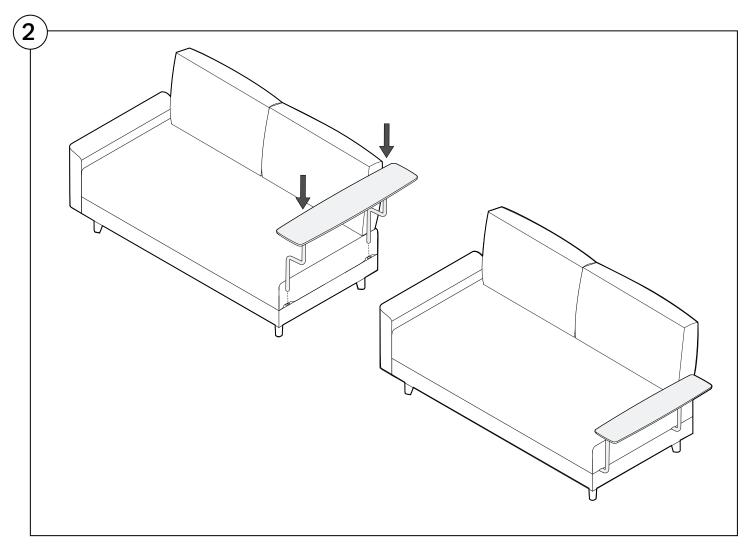

#### Delta III Sofa Full Assembly Instructions



#### 2 Seater Storage Base Assembly

Two People Are Required For Safe Assembly.

#### **Opening Boxes:**

DO NOT use a knife to open the King boxes as you may damage your furniture. Peel off the tape, then lift & separate the cardboard flaps to open.

Assemble your furniture by following the instructions below.











# 3 Seater Storage Base Assembly









#### Non Storage Base Assembly





#### Standard Depth Seating Back Cushion Assembly









## Deep Seating Back Cushion Assembly





## Bed Bracket Assembly





# Rectangle Platform Table Assembly





## Crescent Platform Table Assembly





# PocketAccessory Charge Table Assembly