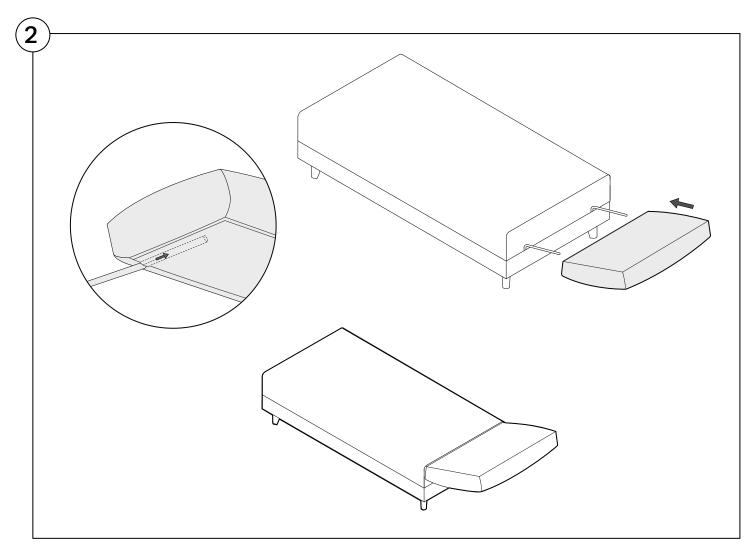

#### Delta III Sofa Full Assembly Instructions



#### 2 Seater Storage Base Assembly

Two People Are Required For Safe Assembly.

#### **Opening Boxes:**

DO NOT use a knife to open the King boxes as you may damage your furniture. Peel off the tape, then lift & separate the cardboard flaps to open.

Assemble your furniture by following the instructions below.











# 3 Seater Storage Base Assembly









#### Non Storage Base Assembly





#### Standard Depth Seating Back Cushion Assembly









## Deep Seating Back Cushion Assembly





## Bed Bracket Assembly





# Rectangle Platform Table Assembly





## Crescent Platform Table Assembly





# PocketAccessory Charge Table Assembly