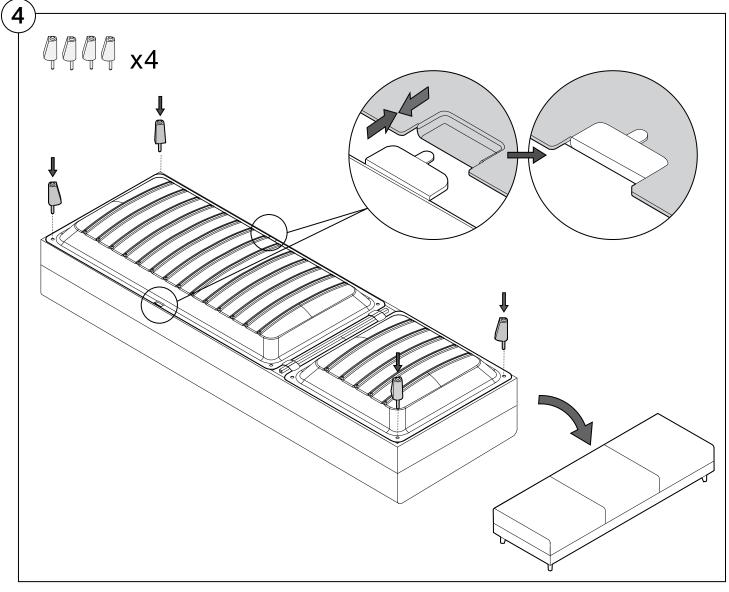

#### Delta III Sofa Full Assembly Instructions



#### 2 Seater Storage Base Assembly

Two People Are Required For Safe Assembly.

#### **Opening Boxes:**

DO NOT use a knife to open the King boxes as you may damage your furniture. Peel off the tape, then lift & separate the cardboard flaps to open.

Assemble your furniture by following the instructions below.











# 3 Seater Storage Base Assembly









#### Non Storage Base Assembly





#### Standard Depth Seating Back Cushion Assembly









## Deep Seating Back Cushion Assembly





## Bed Bracket Assembly





# Rectangle Platform Table Assembly





## Crescent Platform Table Assembly





# PocketAccessory Charge Table Assembly