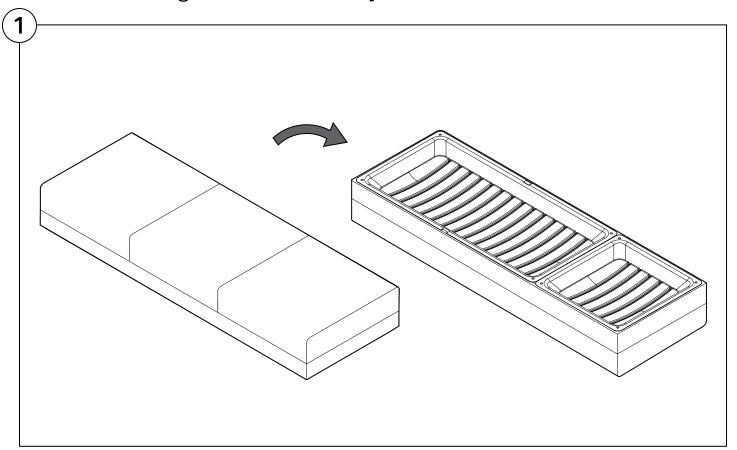

#### Delta III Sofa Full Assembly Instructions



#### 2 Seater Storage Base Assembly

Two People Are Required For Safe Assembly.

#### **Opening Boxes:**

DO NOT use a knife to open the King boxes as you may damage your furniture. Peel off the tape, then lift & separate the cardboard flaps to open.

Assemble your furniture by following the instructions below.











# 3 Seater Storage Base Assembly









#### Non Storage Base Assembly





#### Standard Depth Seating Back Cushion Assembly









## Deep Seating Back Cushion Assembly





## Bed Bracket Assembly





# Rectangle Platform Table Assembly





## Crescent Platform Table Assembly





# PocketAccessory Charge Table Assembly