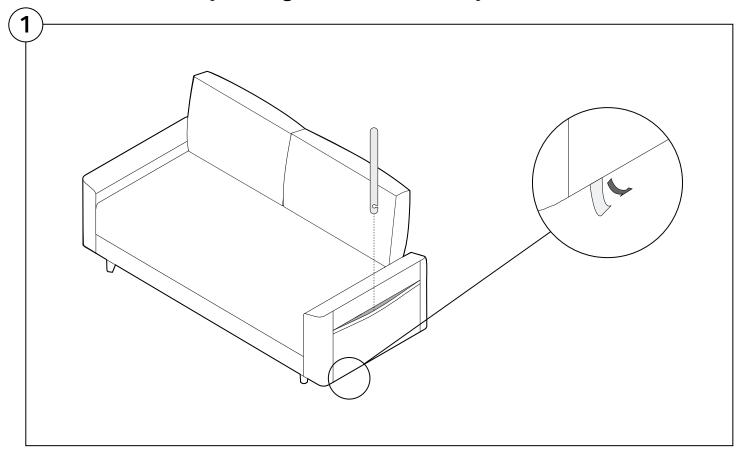

#### Delta III Sofa Full Assembly Instructions



#### 2 Seater Storage Base Assembly

Two People Are Required For Safe Assembly.

#### **Opening Boxes:**

DO NOT use a knife to open the King boxes as you may damage your furniture. Peel off the tape, then lift & separate the cardboard flaps to open.

Assemble your furniture by following the instructions below.











# 3 Seater Storage Base Assembly









#### Non Storage Base Assembly





#### Standard Depth Seating Back Cushion Assembly









## Deep Seating Back Cushion Assembly





## Bed Bracket Assembly





# Rectangle Platform Table Assembly





## Crescent Platform Table Assembly





# PocketAccessory Charge Table Assembly