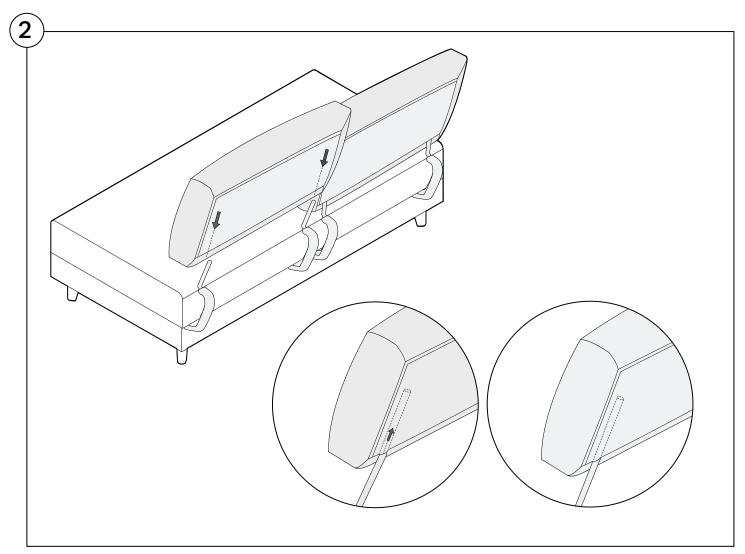

#### Standard Depth Seating Back Cushion Assembly

## Deep Seating Back Cushion Assembly