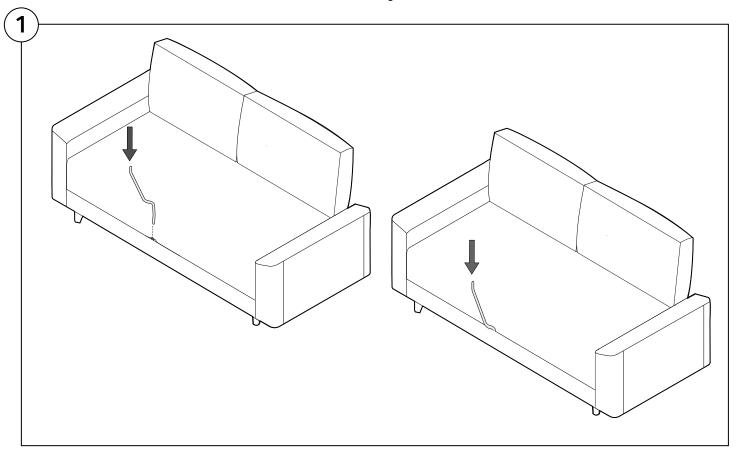

#### Delta III Sofa Full Assembly Instructions



#### 2 Seater Storage Base Assembly

Two People Are Required For Safe Assembly.

#### **Opening Boxes:**

DO NOT use a knife to open the King boxes as you may damage your furniture. Peel off the tape, then lift & separate the cardboard flaps to open.

Assemble your furniture by following the instructions below.











# 3 Seater Storage Base Assembly









#### Non Storage Base Assembly





#### Standard Depth Seating Back Cushion Assembly









## Deep Seating Back Cushion Assembly





## Bed Bracket Assembly





# Rectangle Platform Table Assembly





## Crescent Platform Table Assembly





# PocketAccessory Charge Table Assembly