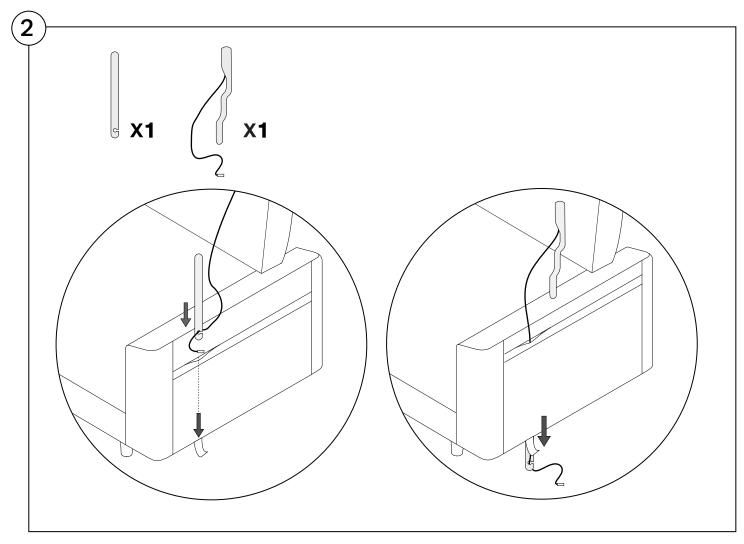

#### Delta III Sofa Full Assembly Instructions



#### 2 Seater Storage Base Assembly

Two People Are Required For Safe Assembly.

#### **Opening Boxes:**

DO NOT use a knife to open the King boxes as you may damage your furniture. Peel off the tape, then lift & separate the cardboard flaps to open.

Assemble your furniture by following the instructions below.











# 3 Seater Storage Base Assembly









#### Non Storage Base Assembly





#### Standard Depth Seating Back Cushion Assembly









## Deep Seating Back Cushion Assembly





## Bed Bracket Assembly





# Rectangle Platform Table Assembly





## Crescent Platform Table Assembly





# PocketAccessory Charge Table Assembly