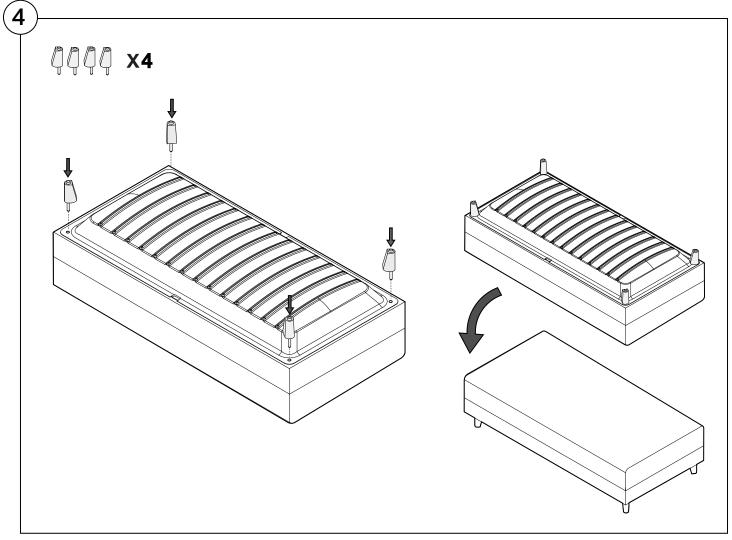

#### Delta III Sofa Full Assembly Instructions



#### 2 Seater Storage Base Assembly

Two People Are Required For Safe Assembly.

#### **Opening Boxes:**

DO NOT use a knife to open the King boxes as you may damage your furniture. Peel off the tape, then lift & separate the cardboard flaps to open.

Assemble your furniture by following the instructions below.











# 3 Seater Storage Base Assembly









#### Non Storage Base Assembly





#### Standard Depth Seating Back Cushion Assembly









## Deep Seating Back Cushion Assembly





## Bed Bracket Assembly





# Rectangle Platform Table Assembly





## Crescent Platform Table Assembly





# PocketAccessory Charge Table Assembly