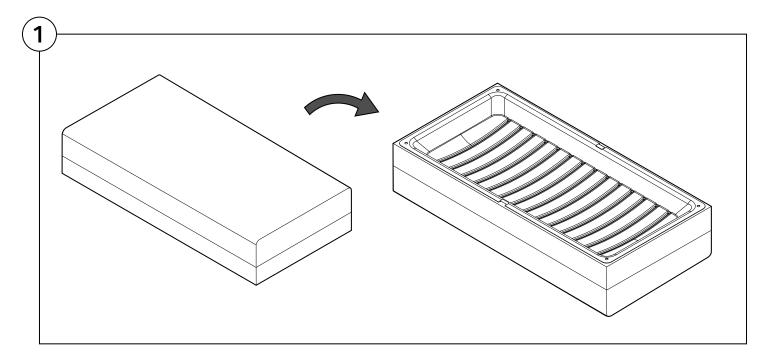

#### Delta III Sofa Full Assembly Instructions



#### 2 Seater Storage Base Assembly

Two People Are Required For Safe Assembly.

#### **Opening Boxes:**

DO NOT use a knife to open the King boxes as you may damage your furniture. Peel off the tape, then lift & separate the cardboard flaps to open.

Assemble your furniture by following the instructions below.











# 3 Seater Storage Base Assembly









#### Non Storage Base Assembly





#### Standard Depth Seating Back Cushion Assembly









## Deep Seating Back Cushion Assembly





## Bed Bracket Assembly





# Rectangle Platform Table Assembly





## Crescent Platform Table Assembly





# PocketAccessory Charge Table Assembly