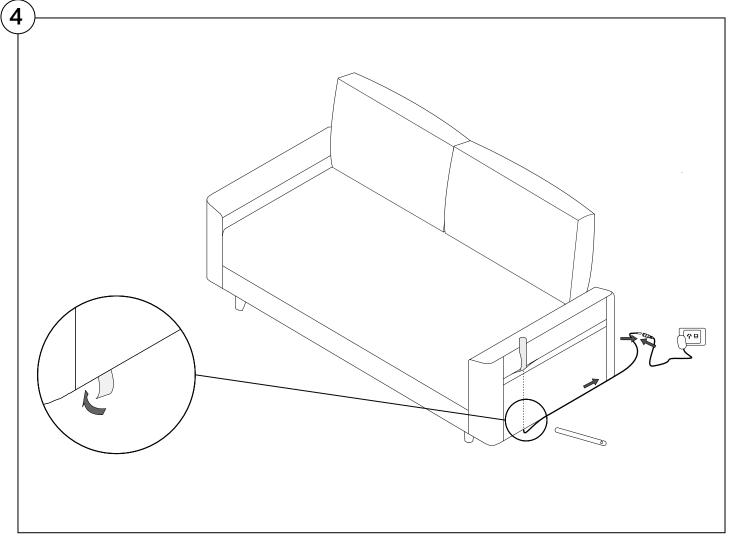

#### Delta III Sofa Full Assembly Instructions



#### 2 Seater Storage Base Assembly

Two People Are Required For Safe Assembly.

#### **Opening Boxes:**

DO NOT use a knife to open the King boxes as you may damage your furniture. Peel off the tape, then lift & separate the cardboard flaps to open.

Assemble your furniture by following the instructions below.











# 3 Seater Storage Base Assembly









#### Non Storage Base Assembly





#### Standard Depth Seating Back Cushion Assembly









## Deep Seating Back Cushion Assembly





## Bed Bracket Assembly





# Rectangle Platform Table Assembly





## Crescent Platform Table Assembly





# PocketAccessory Charge Table Assembly