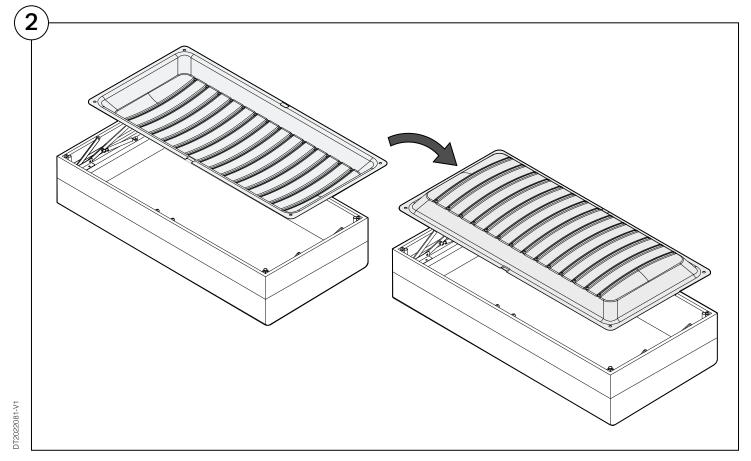

#### Delta III Sofa Full Assembly Instructions



#### 2 Seater Storage Base Assembly

Two People Are Required For Safe Assembly.

#### **Opening Boxes:**

DO NOT use a knife to open the King boxes as you may damage your furniture. Peel off the tape, then lift & separate the cardboard flaps to open.

Assemble your furniture by following the instructions below.











# 3 Seater Storage Base Assembly









#### Non Storage Base Assembly





#### Standard Depth Seating Back Cushion Assembly









## Deep Seating Back Cushion Assembly





## Bed Bracket Assembly





# Rectangle Platform Table Assembly





## Crescent Platform Table Assembly





# PocketAccessory Charge Table Assembly