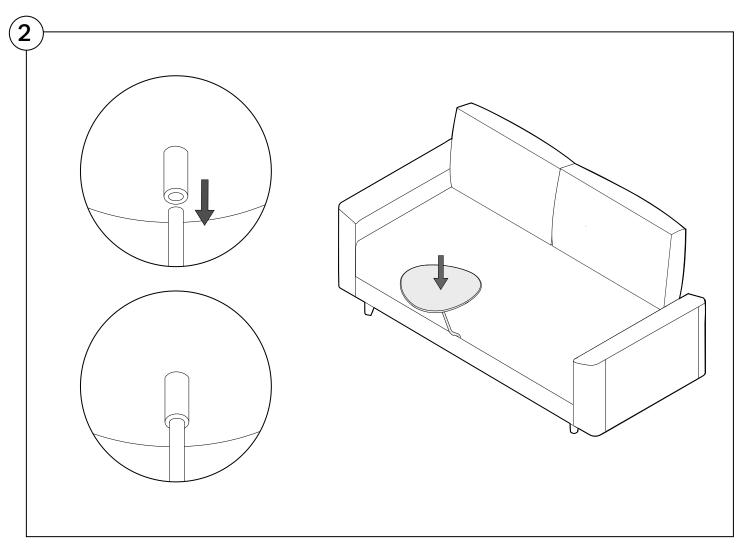

#### Delta III Sofa Full Assembly Instructions



#### 2 Seater Storage Base Assembly

Two People Are Required For Safe Assembly.

#### **Opening Boxes:**

DO NOT use a knife to open the King boxes as you may damage your furniture. Peel off the tape, then lift & separate the cardboard flaps to open.

Assemble your furniture by following the instructions below.











# 3 Seater Storage Base Assembly









#### Non Storage Base Assembly





#### Standard Depth Seating Back Cushion Assembly









## Deep Seating Back Cushion Assembly





## Bed Bracket Assembly





# Rectangle Platform Table Assembly





## Crescent Platform Table Assembly





# PocketAccessory Charge Table Assembly