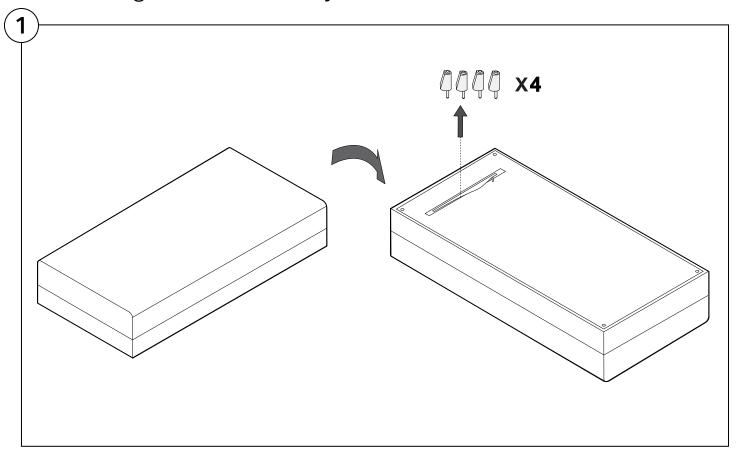

#### Delta III Sofa Full Assembly Instructions



#### 2 Seater Storage Base Assembly

Two People Are Required For Safe Assembly.

#### **Opening Boxes:**

DO NOT use a knife to open the King boxes as you may damage your furniture. Peel off the tape, then lift & separate the cardboard flaps to open.

Assemble your furniture by following the instructions below.











# 3 Seater Storage Base Assembly









#### Non Storage Base Assembly





#### Standard Depth Seating Back Cushion Assembly









## Deep Seating Back Cushion Assembly





## Bed Bracket Assembly





# Rectangle Platform Table Assembly





## Crescent Platform Table Assembly





# PocketAccessory Charge Table Assembly