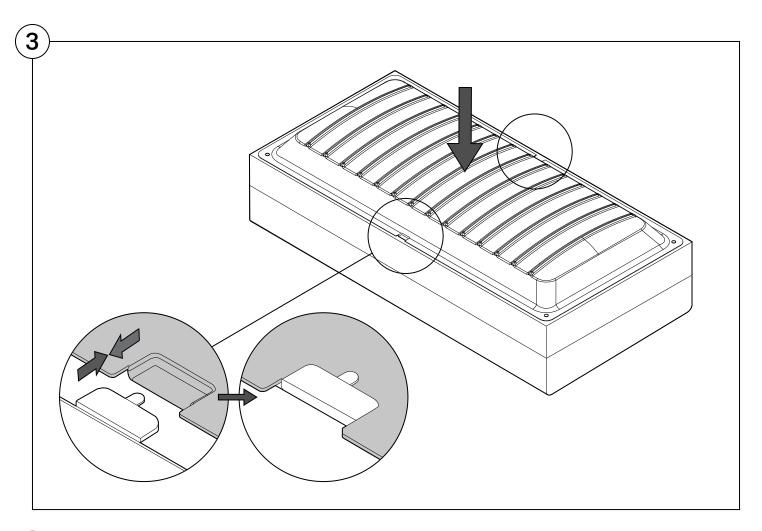

#### Delta III Sofa Full Assembly Instructions



#### 2 Seater Storage Base Assembly

Two People Are Required For Safe Assembly.

#### **Opening Boxes:**

DO NOT use a knife to open the King boxes as you may damage your furniture. Peel off the tape, then lift & separate the cardboard flaps to open.

Assemble your furniture by following the instructions below.











# 3 Seater Storage Base Assembly









#### Non Storage Base Assembly





#### Standard Depth Seating Back Cushion Assembly









## Deep Seating Back Cushion Assembly





## Bed Bracket Assembly





# Rectangle Platform Table Assembly





## Crescent Platform Table Assembly





# PocketAccessory Charge Table Assembly