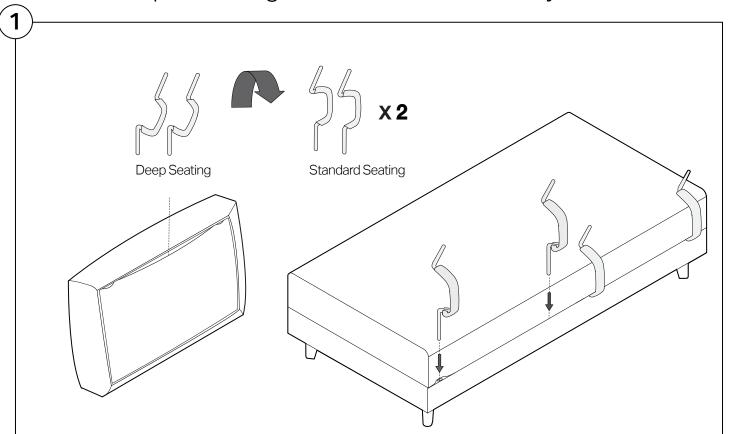

#### Standard Depth Seating Back Cushion Assembly

## Deep Seating Back Cushion Assembly