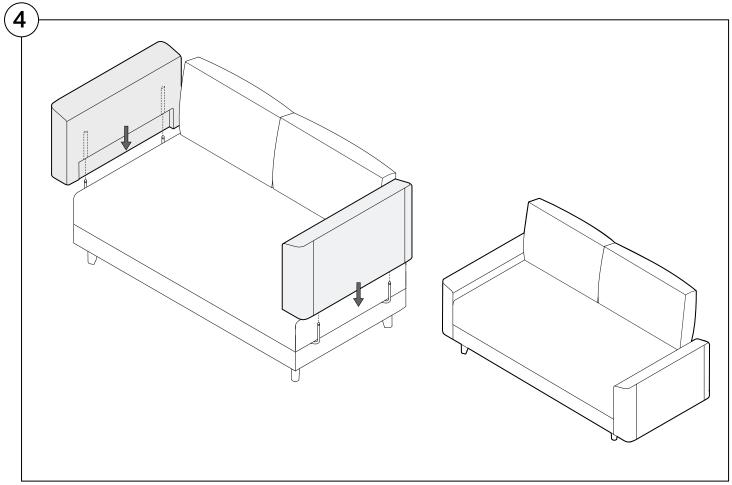

#### Delta III Sofa Full Assembly Instructions



#### 2 Seater Storage Base Assembly

Two People Are Required For Safe Assembly.

#### **Opening Boxes:**

DO NOT use a knife to open the King boxes as you may damage your furniture. Peel off the tape, then lift & separate the cardboard flaps to open.

Assemble your furniture by following the instructions below.











# 3 Seater Storage Base Assembly









#### Non Storage Base Assembly





#### Standard Depth Seating Back Cushion Assembly









## Deep Seating Back Cushion Assembly





## Bed Bracket Assembly





# Rectangle Platform Table Assembly





## Crescent Platform Table Assembly





# PocketAccessory Charge Table Assembly