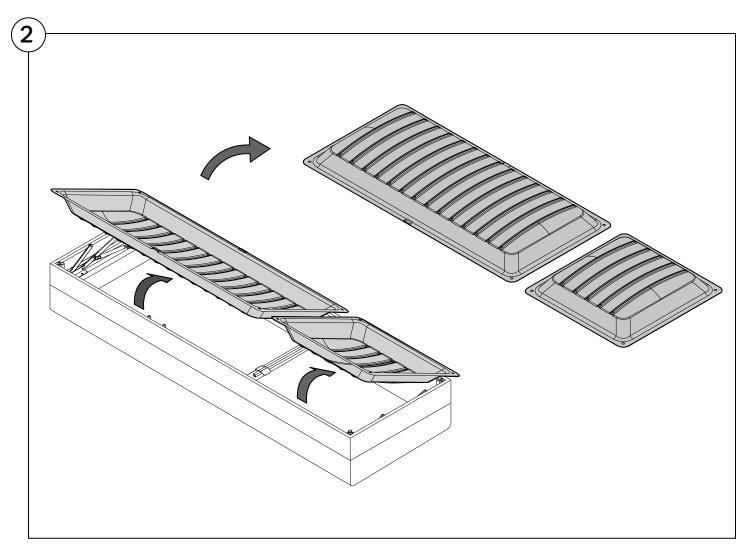

#### Delta III Sofa Full Assembly Instructions



#### 2 Seater Storage Base Assembly

Two People Are Required For Safe Assembly.

#### **Opening Boxes:**

DO NOT use a knife to open the King boxes as you may damage your furniture. Peel off the tape, then lift & separate the cardboard flaps to open.

Assemble your furniture by following the instructions below.











# 3 Seater Storage Base Assembly









#### Non Storage Base Assembly





#### Standard Depth Seating Back Cushion Assembly









## Deep Seating Back Cushion Assembly





## Bed Bracket Assembly





# Rectangle Platform Table Assembly





## Crescent Platform Table Assembly





# PocketAccessory Charge Table Assembly