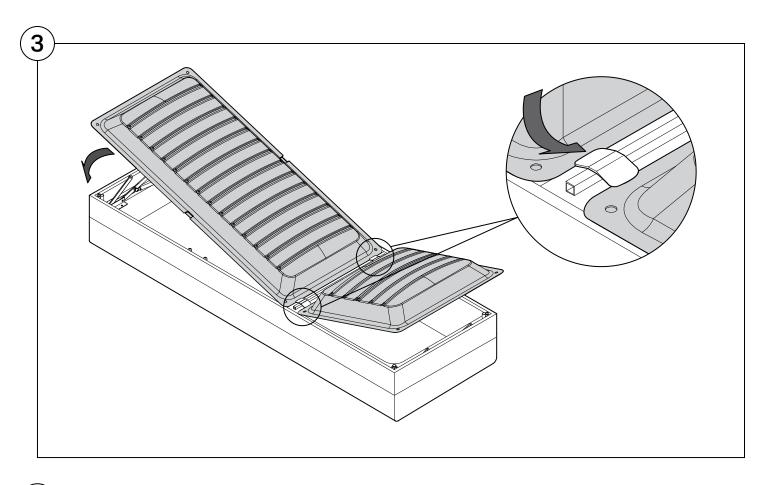

#### Delta III Sofa Full Assembly Instructions



#### 2 Seater Storage Base Assembly

Two People Are Required For Safe Assembly.

#### **Opening Boxes:**

DO NOT use a knife to open the King boxes as you may damage your furniture. Peel off the tape, then lift & separate the cardboard flaps to open.

Assemble your furniture by following the instructions below.











# 3 Seater Storage Base Assembly









#### Non Storage Base Assembly





#### Standard Depth Seating Back Cushion Assembly









## Deep Seating Back Cushion Assembly





## Bed Bracket Assembly





# Rectangle Platform Table Assembly





## Crescent Platform Table Assembly





# PocketAccessory Charge Table Assembly