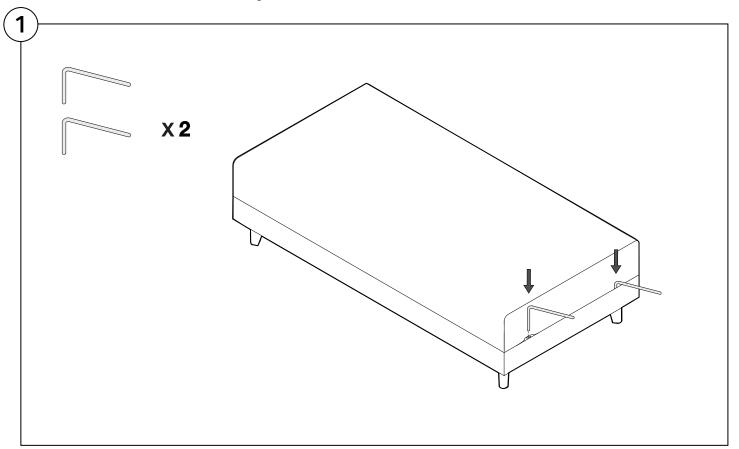

#### Delta III Sofa Full Assembly Instructions



#### 2 Seater Storage Base Assembly

Two People Are Required For Safe Assembly.

#### **Opening Boxes:**

DO NOT use a knife to open the King boxes as you may damage your furniture. Peel off the tape, then lift & separate the cardboard flaps to open.

Assemble your furniture by following the instructions below.











# 3 Seater Storage Base Assembly









#### Non Storage Base Assembly





#### Standard Depth Seating Back Cushion Assembly









## Deep Seating Back Cushion Assembly





## Bed Bracket Assembly





# Rectangle Platform Table Assembly





## Crescent Platform Table Assembly





# PocketAccessory Charge Table Assembly