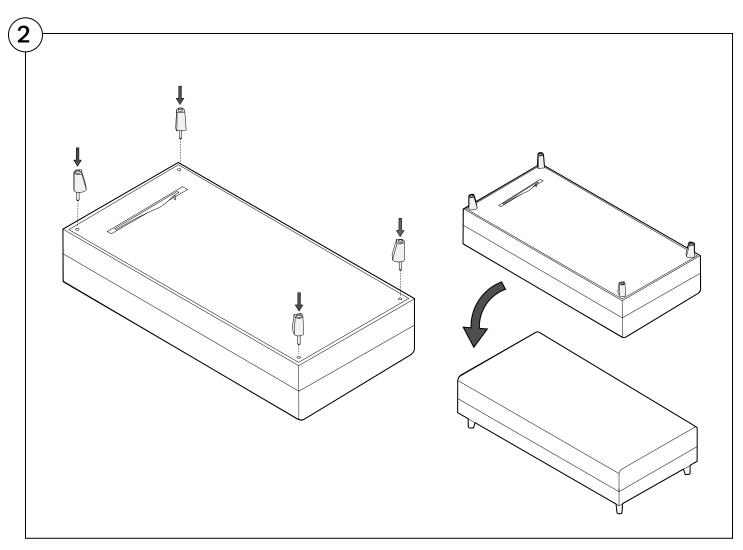

#### Delta III Sofa Full Assembly Instructions



#### 2 Seater Storage Base Assembly

Two People Are Required For Safe Assembly.

#### **Opening Boxes:**

DO NOT use a knife to open the King boxes as you may damage your furniture. Peel off the tape, then lift & separate the cardboard flaps to open.

Assemble your furniture by following the instructions below.











# 3 Seater Storage Base Assembly









#### Non Storage Base Assembly





#### Standard Depth Seating Back Cushion Assembly









## Deep Seating Back Cushion Assembly





## Bed Bracket Assembly





# Rectangle Platform Table Assembly





## Crescent Platform Table Assembly





# PocketAccessory Charge Table Assembly