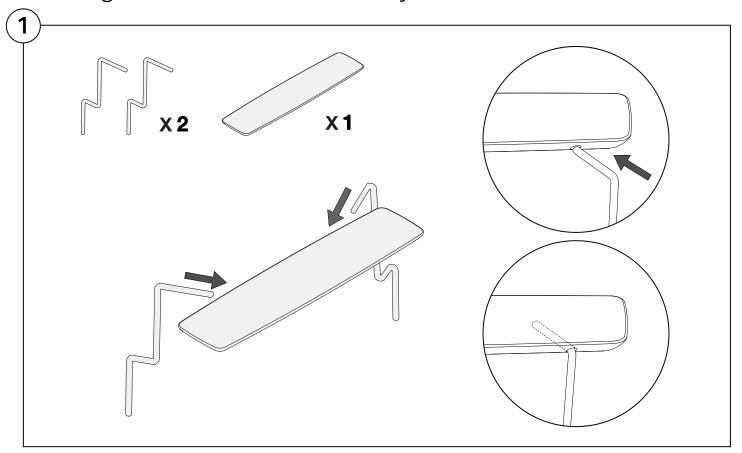

#### Delta III Sofa Full Assembly Instructions



#### 2 Seater Storage Base Assembly

Two People Are Required For Safe Assembly.

#### **Opening Boxes:**

DO NOT use a knife to open the King boxes as you may damage your furniture. Peel off the tape, then lift & separate the cardboard flaps to open.

Assemble your furniture by following the instructions below.











# 3 Seater Storage Base Assembly









#### Non Storage Base Assembly





#### Standard Depth Seating Back Cushion Assembly









## Deep Seating Back Cushion Assembly





## Bed Bracket Assembly





# Rectangle Platform Table Assembly





## Crescent Platform Table Assembly





# PocketAccessory Charge Table Assembly