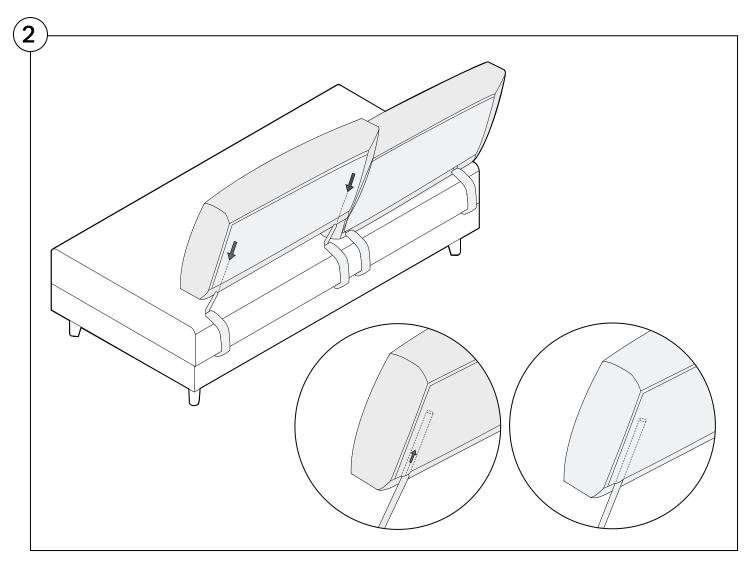

#### Delta III Sofa Full Assembly Instructions



#### 2 Seater Storage Base Assembly

Two People Are Required For Safe Assembly.

#### **Opening Boxes:**

DO NOT use a knife to open the King boxes as you may damage your furniture. Peel off the tape, then lift & separate the cardboard flaps to open.

Assemble your furniture by following the instructions below.











# 3 Seater Storage Base Assembly









#### Non Storage Base Assembly





#### Standard Depth Seating Back Cushion Assembly









## Deep Seating Back Cushion Assembly





## Bed Bracket Assembly





# Rectangle Platform Table Assembly





## Crescent Platform Table Assembly





# PocketAccessory Charge Table Assembly