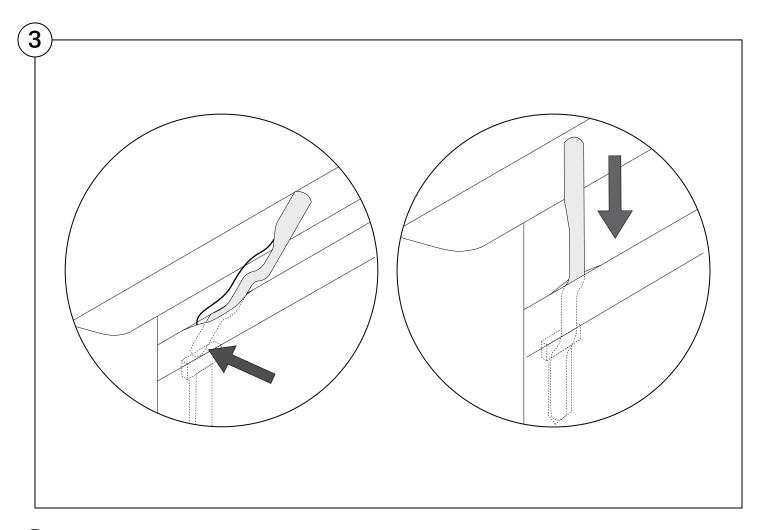

#### Delta III Sofa Full Assembly Instructions



#### 2 Seater Storage Base Assembly

Two People Are Required For Safe Assembly.

#### **Opening Boxes:**

DO NOT use a knife to open the King boxes as you may damage your furniture. Peel off the tape, then lift & separate the cardboard flaps to open.

Assemble your furniture by following the instructions below.











# 3 Seater Storage Base Assembly









#### Non Storage Base Assembly





#### Standard Depth Seating Back Cushion Assembly









## Deep Seating Back Cushion Assembly





## Bed Bracket Assembly





# Rectangle Platform Table Assembly





## Crescent Platform Table Assembly





# PocketAccessory Charge Table Assembly