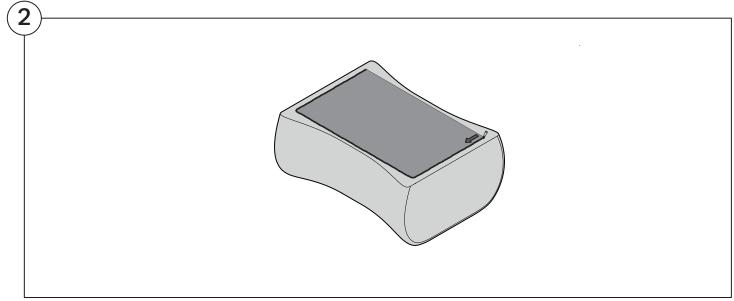

ations:



\*Arm Bracket compatible with Standard Fixed Height Legs only: 45mm (1.75") Not compatible with Height Adjustable Legs





















### 1977 Sofa

### Cover Removal & Installation | User Guide

See Instruction Steps: Chair | Chaise | 2-Seater







See Instruction Steps: Corner | Curve





See Instruction Steps: Ottoman



See Instruction Steps: High Back



### Cover Removal: Chair | Chaise | 2-Seater











# Cover Installation: Chair | Chaise | 2-Seater





















# Cover Removal: High Back













# **Cover Installation:** High Back





















## Cover Removal: Corner













### Cover Installation: Corner

















# Cover Removal: Curve













## Cover Installation: Curve

















# Cover Removal: Ottoman







# Cover Installation: Ottoman