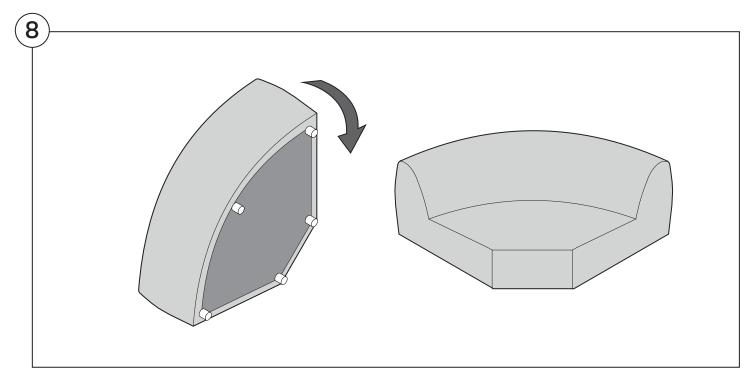

ft-hand or right-hand configurations:



\*Arm Bracket compatible with Standard Fixed Height Legs only: 45mm (1.75") Not compatible with Height Adjustable Legs





















### 1977 Sofa

### Cover Removal & Installation | User Guide

See Instruction Steps: Chair | Chaise | 2-Seater







See Instruction Steps: Corner | Curve





See Instruction Steps: Ottoman



See Instruction Steps: High Back



### Cover Removal: Chair | Chaise | 2-Seater











# Cover Installation: Chair | Chaise | 2-Seater





















# Cover Removal: High Back













# **Cover Installation:** High Back





















## Cover Removal: Corner













### Cover Installation: Corner

















# Cover Removal: Curve













## Cover Installation: Curve

















# Cover Removal: Ottoman







# Cover Installation: Ottoman