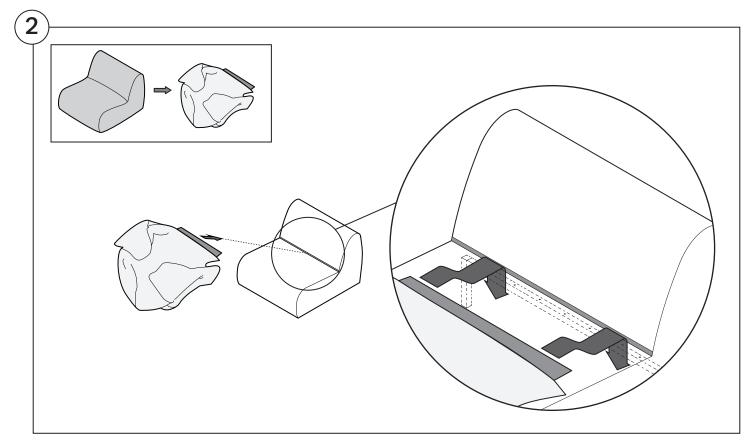

### Cover Removal: Chair | Chaise | 2-Seater

# Cover Installation: Chair | Chaise | 2-Seater