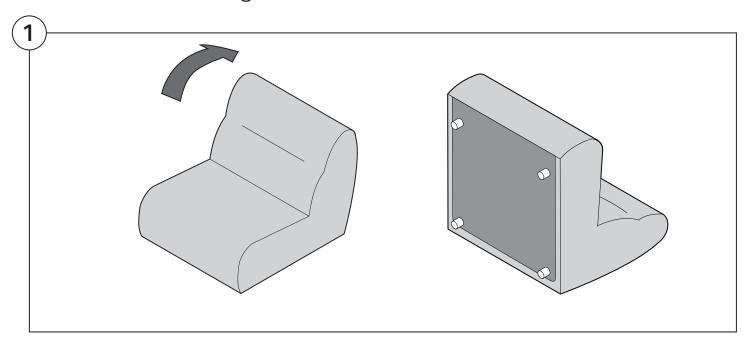

knife to open the packaging as you may damage your furniture. Peel off the tape, then lift & separate the cardboard flaps to open.

Assemble your furniture by following the instructions below.

#### **Arm Bracket**

Compatible\* for left-hand or right-hand configurations:



\*Arm Bracket compatible with Standard Fixed Height Legs only: 45mm (1.75") Not compatible with Height Adjustable Legs





















### 1977 Sofa

### Cover Removal & Installation | User Guide

See Instruction Steps: Chair | Chaise | 2-Seater







See Instruction Steps: Corner | Curve





See Instruction Steps: Ottoman



See Instruction Steps: High Back



### Cover Removal: Chair | Chaise | 2-Seater











# Cover Installation: Chair | Chaise | 2-Seater





















# Cover Removal: High Back













# **Cover Installation:** High Back





















## Cover Removal: Corner













### Cover Installation: Corner

















# Cover Removal: Curve













## Cover Installation: Curve

















# Cover Removal: Ottoman







# Cover Installation: Ottoman