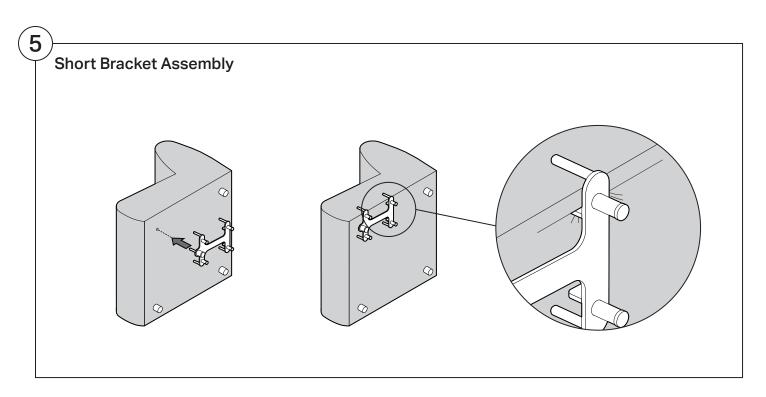

#### **Arm Bracket**

Compatible\* for left-hand or right-hand configurations:

\*Arm Bracket compatible with Standard Fixed Height Legs only: 45mm (1.75") Not compatible with Height Adjustable Legs