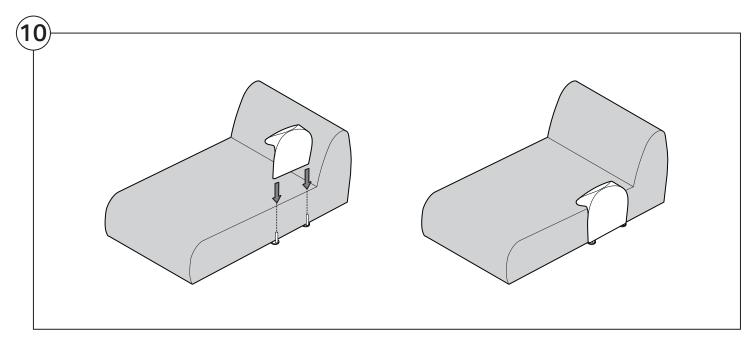

# Assembly | User Guide

Two people are required for safe assembly

#### **Opening Boxes:**

DO NOT use a knife to open the packaging as you may damage your furniture. Peel off the tape, then lift & separate the cardboard flaps to open.

Assemble your furniture by following the instructions below.







#### 1977 Arm

### Assembly | User Guide

#### **Opening Boxes:**

DO NOT use a knife to open the packaging as you may damage your furniture. Peel off the tape, then lift & separate the cardboard flaps to open.

Assemble your furniture by following the instructions below.

#### **Arm Bracket**

Compatible\* for left-hand or right-hand configurations:



\*Arm Bracket compatible with Standard Fixed Height Legs only: 45mm (1.75") Not compatible with Height Adjustable Legs





















### 1977 Sofa

### Cover Removal & Installation | User Guide

See Instruction Steps: Chair | Chaise | 2-Seater







See Instruction Steps: Corner | Curve





See Instruction Steps: Ottoman



See Instruction Steps: High Back



### Cover Removal: Chair | Chaise | 2-Seater











# Cover Installation: Chair | Chaise | 2-Seater





















# Cover Removal: High Back













# **Cover Installation:** High Back





















## Cover Removal: Corner













### Cover Installation: Corner

















# Cover Removal: Curve













## Cover Installation: Curve

















# Cover Removal: Ottoman







# Cover Installation: Ottoman