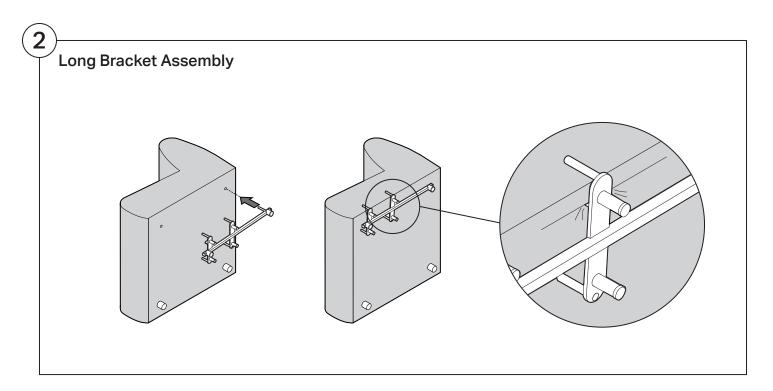

#### 1977 Arm

#### **Arm Bracket**

Compatible\* for left-hand or right-hand configurations:

\*Arm Bracket compatible with Standard Fixed Height Legs only: 45mm (1.75") Not compatible with Height Adjustable Legs