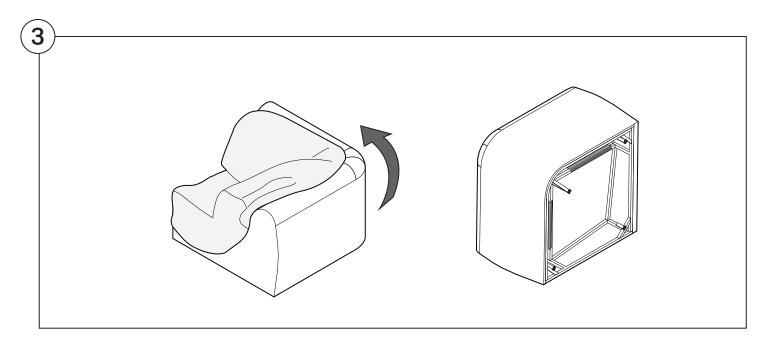

ur furniture by following the instructions below.

#### **Arm Bracket**

Compatible\* for left-hand or right-hand configurations:



\*Arm Bracket compatible with Standard Fixed Height Legs only: 45mm (1.75") Not compatible with Height Adjustable Legs





















### 1977 Sofa

### Cover Removal & Installation | User Guide

See Instruction Steps: Chair | Chaise | 2-Seater







See Instruction Steps: Corner | Curve





See Instruction Steps: Ottoman



See Instruction Steps: High Back



### Cover Removal: Chair | Chaise | 2-Seater











# Cover Installation: Chair | Chaise | 2-Seater





















# Cover Removal: High Back













# **Cover Installation:** High Back





















## Cover Removal: Corner













### Cover Installation: Corner

















# Cover Removal: Curve













## Cover Installation: Curve

















# Cover Removal: Ottoman







# Cover Installation: Ottoman