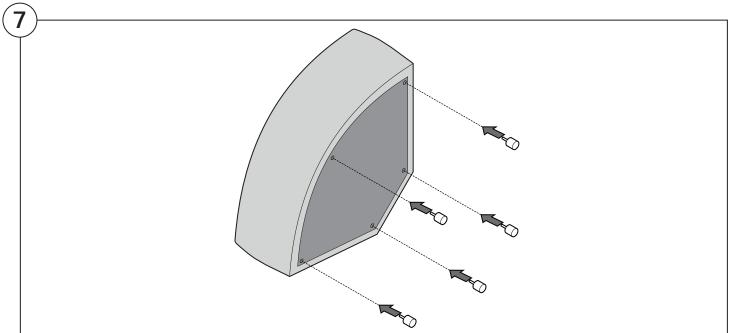

left-hand or right-hand configurations:



\*Arm Bracket compatible with Standard Fixed Height Legs only: 45mm (1.75") Not compatible with Height Adjustable Legs





















### 1977 Sofa

### Cover Removal & Installation | User Guide

See Instruction Steps: Chair | Chaise | 2-Seater







See Instruction Steps: Corner | Curve





See Instruction Steps: Ottoman



See Instruction Steps: High Back



### Cover Removal: Chair | Chaise | 2-Seater











# Cover Installation: Chair | Chaise | 2-Seater





















# Cover Removal: High Back













# **Cover Installation:** High Back





















## Cover Removal: Corner













### Cover Installation: Corner

















# Cover Removal: Curve













## Cover Installation: Curve

















# Cover Removal: Ottoman







# Cover Installation: Ottoman