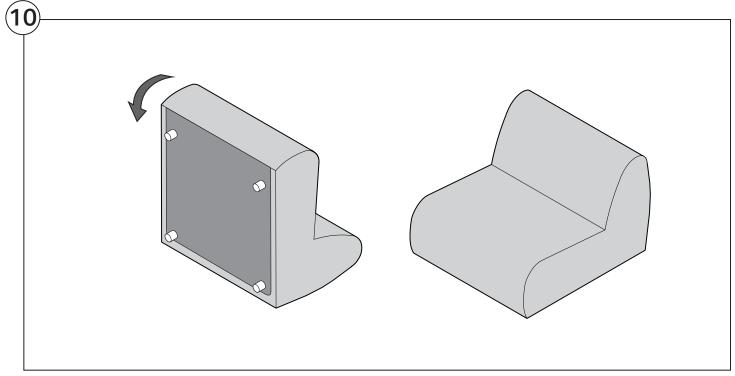

#### 1977 Arm

#### **Arm Bracket**

Compatible\* for left-hand or right-hand configurations:

\*Arm Bracket compatible with Standard Fixed Height Legs only: 45mm (1.75") Not compatible with Height Adjustable Legs