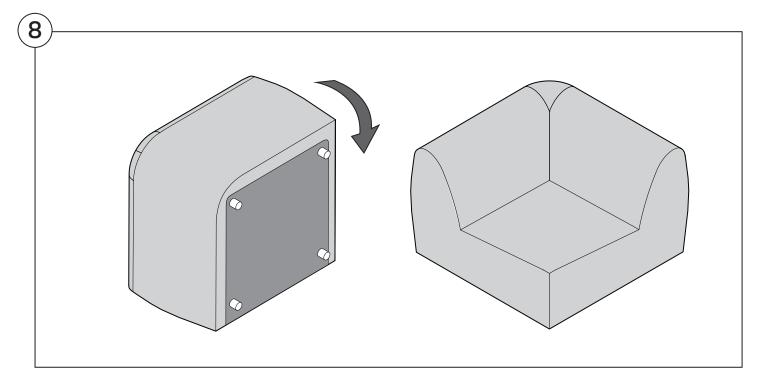

#### 1977 Arm

#### **Arm Bracket**

Compatible\* for left-hand or right-hand configurations:

\*Arm Bracket compatible with Standard Fixed Height Legs only: 45mm (1.75") Not compatible with Height Adjustable Legs