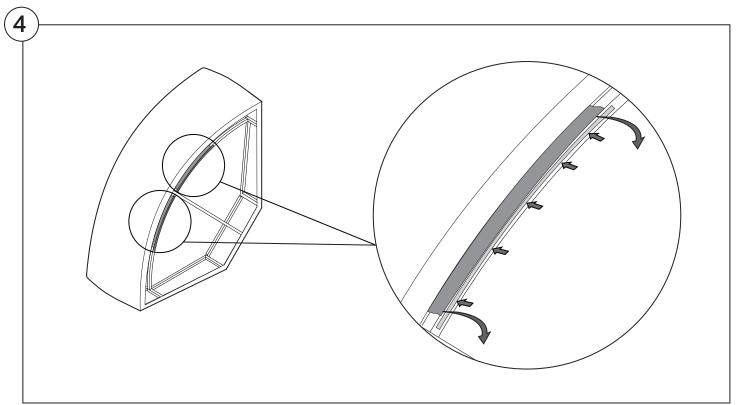

* for left-hand or right-hand configurations:



\*Arm Bracket compatible with Standard Fixed Height Legs only: 45mm (1.75") Not compatible with Height Adjustable Legs





















### 1977 Sofa

### Cover Removal & Installation | User Guide

See Instruction Steps: Chair | Chaise | 2-Seater







See Instruction Steps: Corner | Curve





See Instruction Steps: Ottoman



See Instruction Steps: High Back



### Cover Removal: Chair | Chaise | 2-Seater











# Cover Installation: Chair | Chaise | 2-Seater





















# Cover Removal: High Back













# **Cover Installation:** High Back





















## Cover Removal: Corner













### Cover Installation: Corner

















# Cover Removal: Curve













## Cover Installation: Curve

















# Cover Removal: Ottoman







# Cover Installation: Ottoman