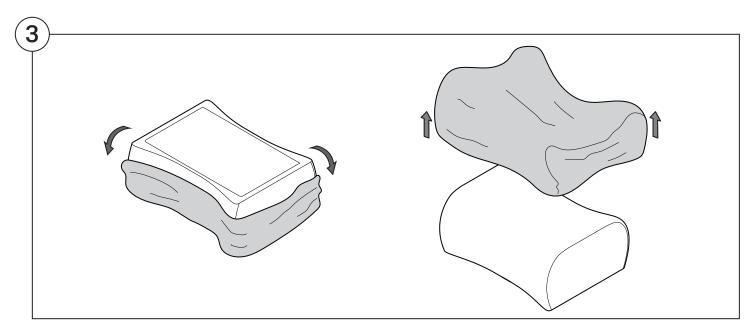

ions:



\*Arm Bracket compatible with Standard Fixed Height Legs only: 45mm (1.75") Not compatible with Height Adjustable Legs





















### 1977 Sofa

### Cover Removal & Installation | User Guide

See Instruction Steps: Chair | Chaise | 2-Seater







See Instruction Steps: Corner | Curve





See Instruction Steps: Ottoman



See Instruction Steps: High Back



### Cover Removal: Chair | Chaise | 2-Seater











# Cover Installation: Chair | Chaise | 2-Seater





















# Cover Removal: High Back













# **Cover Installation:** High Back





















## Cover Removal: Corner













### Cover Installation: Corner

















# Cover Removal: Curve













## Cover Installation: Curve

















# Cover Removal: Ottoman







# Cover Installation: Ottoman