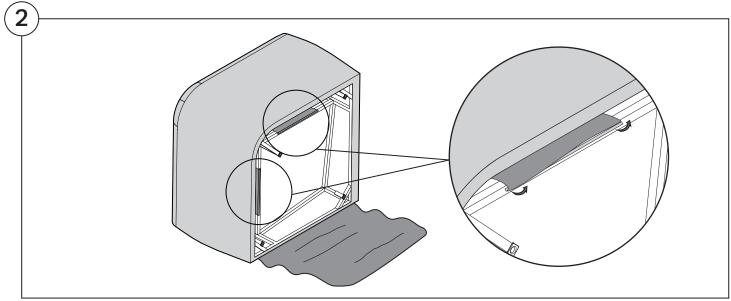

rate the cardboard flaps to open.

Assemble your furniture by following the instructions below.

#### **Arm Bracket**

Compatible\* for left-hand or right-hand configurations:



\*Arm Bracket compatible with Standard Fixed Height Legs only: 45mm (1.75") Not compatible with Height Adjustable Legs





















### 1977 Sofa

### Cover Removal & Installation | User Guide

See Instruction Steps: Chair | Chaise | 2-Seater







See Instruction Steps: Corner | Curve





See Instruction Steps: Ottoman



See Instruction Steps: High Back



### Cover Removal: Chair | Chaise | 2-Seater











# Cover Installation: Chair | Chaise | 2-Seater





















# Cover Removal: High Back













# **Cover Installation:** High Back





















## Cover Removal: Corner













### Cover Installation: Corner

















# Cover Removal: Curve













## Cover Installation: Curve

















# Cover Removal: Ottoman







# Cover Installation: Ottoman