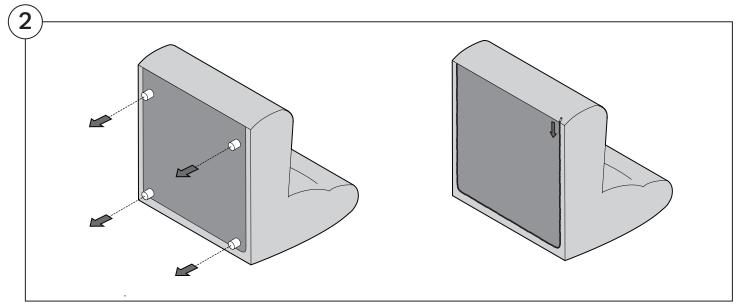

ife to open the packaging as you may damage your furniture. Peel off the tape, then lift & separate the cardboard flaps to open.

Assemble your furniture by following the instructions below.

#### **Arm Bracket**

Compatible\* for left-hand or right-hand configurations:



\*Arm Bracket compatible with Standard Fixed Height Legs only: 45mm (1.75") Not compatible with Height Adjustable Legs





















### 1977 Sofa

### Cover Removal & Installation | User Guide

See Instruction Steps: Chair | Chaise | 2-Seater







See Instruction Steps: Corner | Curve





See Instruction Steps: Ottoman



See Instruction Steps: High Back



### Cover Removal: Chair | Chaise | 2-Seater











# Cover Installation: Chair | Chaise | 2-Seater





















# Cover Removal: High Back













# **Cover Installation:** High Back





















## Cover Removal: Corner













### Cover Installation: Corner

















# Cover Removal: Curve













## Cover Installation: Curve

















# Cover Removal: Ottoman







# Cover Installation: Ottoman