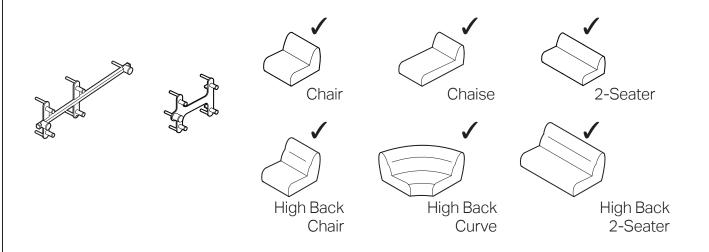

#### **Arm Bracket**

Compatible\* for left-hand or right-hand configurations:

\*Arm Bracket compatible with Standard Fixed Height Legs only: 45mm (1.75") Not compatible with Height Adjustable Legs