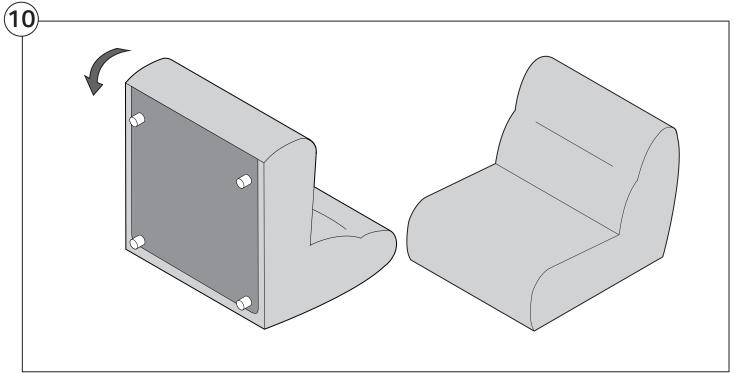

#### 1977 Arm

#### **Arm Bracket**

Compatible\* for left-hand or right-hand configurations:

\*Arm Bracket compatible with Standard Fixed Height Legs only: 45mm (1.75") Not compatible with Height Adjustable Legs