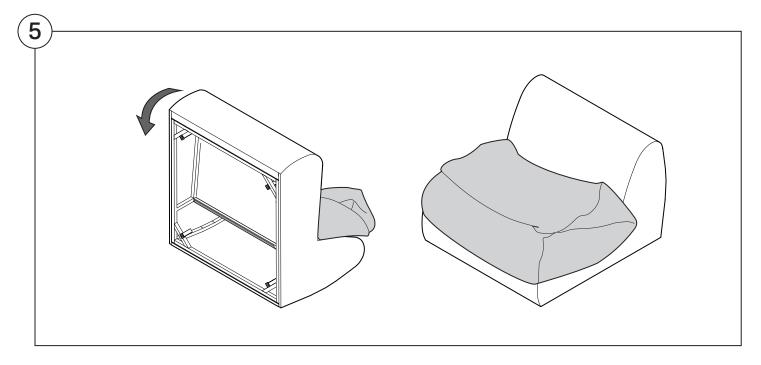

#### **Opening Boxes:**

DO NOT use a knife to open the packaging as you may damage your furniture. Peel off the tape, then lift & separate the cardboard flaps to open.

Assemble your furniture by following the instructions below.

#### **Arm Bracket**

Compatible\* for left-hand or right-hand configurations:



\*Arm Bracket compatible with Standard Fixed Height Legs only: 45mm (1.75") Not compatible with Height Adjustable Legs





















### 1977 Sofa

### Cover Removal & Installation | User Guide

See Instruction Steps: Chair | Chaise | 2-Seater







See Instruction Steps: Corner | Curve





See Instruction Steps: Ottoman



See Instruction Steps: High Back



### Cover Removal: Chair | Chaise | 2-Seater











# Cover Installation: Chair | Chaise | 2-Seater





















# Cover Removal: High Back













# **Cover Installation:** High Back





















## Cover Removal: Corner













### Cover Installation: Corner

















# Cover Removal: Curve













## Cover Installation: Curve

















# Cover Removal: Ottoman







# Cover Installation: Ottoman