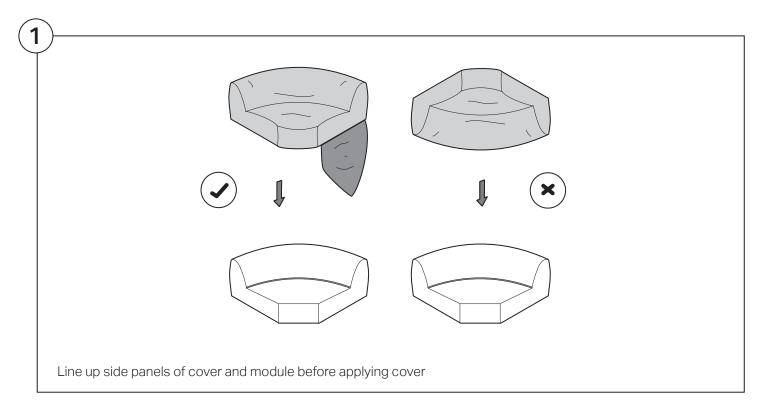

tible\* for left-hand or right-hand configurations:



\*Arm Bracket compatible with Standard Fixed Height Legs only: 45mm (1.75") Not compatible with Height Adjustable Legs





















### 1977 Sofa

### Cover Removal & Installation | User Guide

See Instruction Steps: Chair | Chaise | 2-Seater







See Instruction Steps: Corner | Curve





See Instruction Steps: Ottoman



See Instruction Steps: High Back



### Cover Removal: Chair | Chaise | 2-Seater











# Cover Installation: Chair | Chaise | 2-Seater





















# Cover Removal: High Back













# **Cover Installation:** High Back





















## Cover Removal: Corner













### Cover Installation: Corner

















# Cover Removal: Curve













## Cover Installation: Curve

















# Cover Removal: Ottoman







# Cover Installation: Ottoman