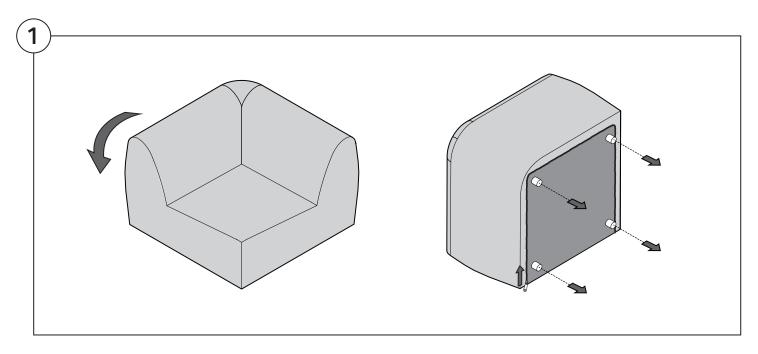

parate the cardboard flaps to open.

Assemble your furniture by following the instructions below.

#### **Arm Bracket**

Compatible\* for left-hand or right-hand configurations:



\*Arm Bracket compatible with Standard Fixed Height Legs only: 45mm (1.75") Not compatible with Height Adjustable Legs





















### 1977 Sofa

### Cover Removal & Installation | User Guide

See Instruction Steps: Chair | Chaise | 2-Seater







See Instruction Steps: Corner | Curve





See Instruction Steps: Ottoman



See Instruction Steps: High Back



### Cover Removal: Chair | Chaise | 2-Seater











# Cover Installation: Chair | Chaise | 2-Seater





















# Cover Removal: High Back













# **Cover Installation:** High Back





















## Cover Removal: Corner













### Cover Installation: Corner

















# Cover Removal: Curve













## Cover Installation: Curve

















# Cover Removal: Ottoman







# Cover Installation: Ottoman