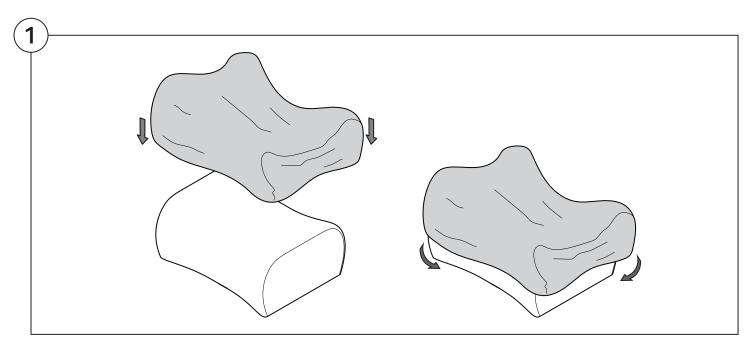

with Standard Fixed Height Legs only: 45mm (1.75") Not compatible with Height Adjustable Legs





















### 1977 Sofa

### Cover Removal & Installation | User Guide

See Instruction Steps: Chair | Chaise | 2-Seater







See Instruction Steps: Corner | Curve





See Instruction Steps: Ottoman



See Instruction Steps: High Back



### Cover Removal: Chair | Chaise | 2-Seater











# Cover Installation: Chair | Chaise | 2-Seater





















# Cover Removal: High Back













# **Cover Installation:** High Back





















## Cover Removal: Corner













### Cover Installation: Corner

















# Cover Removal: Curve













## Cover Installation: Curve

















# Cover Removal: Ottoman







# Cover Installation: Ottoman