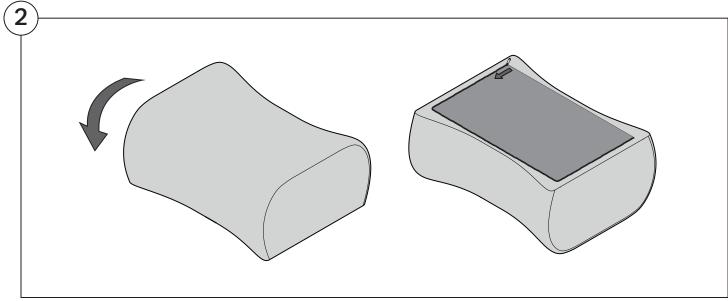

ith Standard Fixed Height Legs only: 45mm (1.75") Not compatible with Height Adjustable Legs





















### 1977 Sofa

### Cover Removal & Installation | User Guide

See Instruction Steps: Chair | Chaise | 2-Seater







See Instruction Steps: Corner | Curve





See Instruction Steps: Ottoman



See Instruction Steps: High Back



### Cover Removal: Chair | Chaise | 2-Seater











# Cover Installation: Chair | Chaise | 2-Seater





















# Cover Removal: High Back













# **Cover Installation:** High Back





















## Cover Removal: Corner













### Cover Installation: Corner

















# Cover Removal: Curve













## Cover Installation: Curve

















# Cover Removal: Ottoman







# Cover Installation: Ottoman