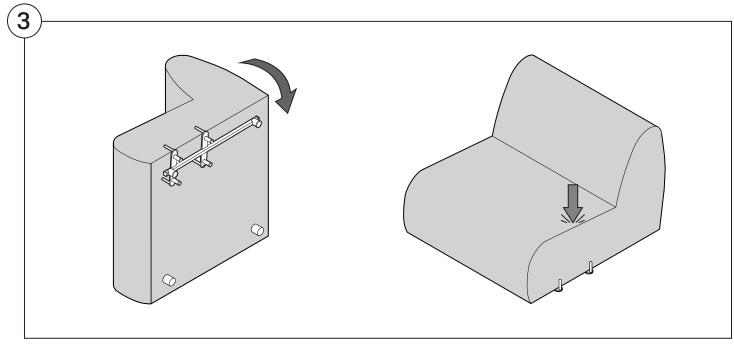

#### 1977 Arm

#### **Arm Bracket**

Compatible\* for left-hand or right-hand configurations:

\*Arm Bracket compatible with Standard Fixed Height Legs only: 45mm (1.75") Not compatible with Height Adjustable Legs