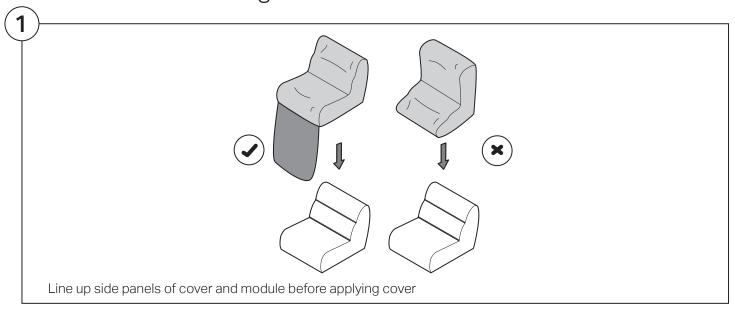

r furniture. Peel off the tape, then lift & separate the cardboard flaps to open.

Assemble your furniture by following the instructions below.

#### **Arm Bracket**

Compatible\* for left-hand or right-hand configurations:



\*Arm Bracket compatible with Standard Fixed Height Legs only: 45mm (1.75") Not compatible with Height Adjustable Legs





















### 1977 Sofa

### Cover Removal & Installation | User Guide

See Instruction Steps: Chair | Chaise | 2-Seater







See Instruction Steps: Corner | Curve





See Instruction Steps: Ottoman



See Instruction Steps: High Back



### Cover Removal: Chair | Chaise | 2-Seater











# Cover Installation: Chair | Chaise | 2-Seater





















# Cover Removal: High Back













# **Cover Installation:** High Back





















## Cover Removal: Corner













### Cover Installation: Corner

















# Cover Removal: Curve













## Cover Installation: Curve

















# Cover Removal: Ottoman







# Cover Installation: Ottoman