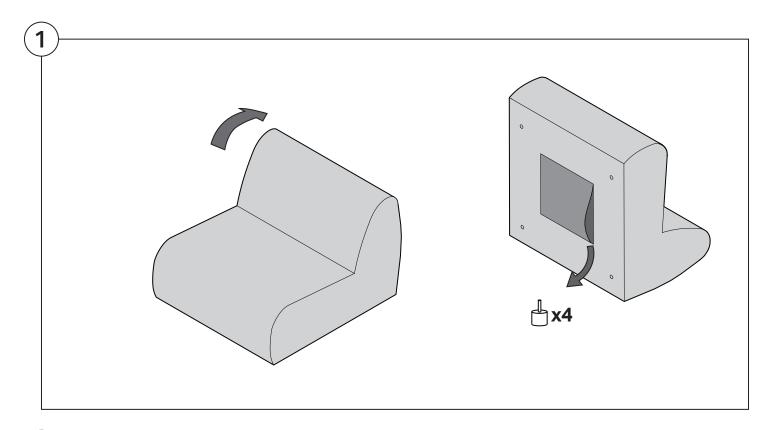

#### 1977 Arm

#### **Arm Bracket**

Compatible\* for left-hand or right-hand configurations:

\*Arm Bracket compatible with Standard Fixed Height Legs only: 45mm (1.75") Not compatible with Height Adjustable Legs