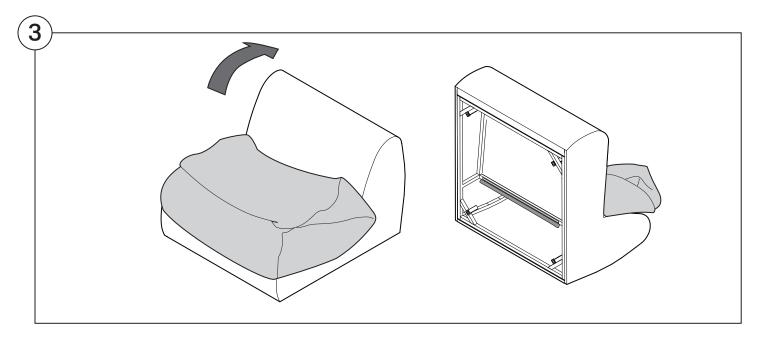

uide

#### **Opening Boxes:**

DO NOT use a knife to open the packaging as you may damage your furniture. Peel off the tape, then lift & separate the cardboard flaps to open.

Assemble your furniture by following the instructions below.

#### **Arm Bracket**

Compatible\* for left-hand or right-hand configurations:



\*Arm Bracket compatible with Standard Fixed Height Legs only: 45mm (1.75") Not compatible with Height Adjustable Legs





















### 1977 Sofa

### Cover Removal & Installation | User Guide

See Instruction Steps: Chair | Chaise | 2-Seater







See Instruction Steps: Corner | Curve





See Instruction Steps: Ottoman



See Instruction Steps: High Back



### Cover Removal: Chair | Chaise | 2-Seater











# Cover Installation: Chair | Chaise | 2-Seater





















# Cover Removal: High Back













# **Cover Installation:** High Back





















## Cover Removal: Corner













### Cover Installation: Corner

















# Cover Removal: Curve













## Cover Installation: Curve

















# Cover Removal: Ottoman







# Cover Installation: Ottoman