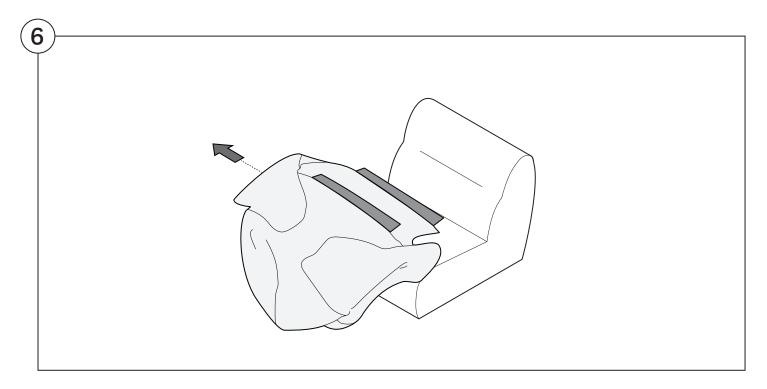

pen the packaging as you may damage your furniture. Peel off the tape, then lift & separate the cardboard flaps to open.

Assemble your furniture by following the instructions below.

#### **Arm Bracket**

Compatible\* for left-hand or right-hand configurations:



\*Arm Bracket compatible with Standard Fixed Height Legs only: 45mm (1.75") Not compatible with Height Adjustable Legs





















### 1977 Sofa

### Cover Removal & Installation | User Guide

See Instruction Steps: Chair | Chaise | 2-Seater







See Instruction Steps: Corner | Curve





See Instruction Steps: Ottoman



See Instruction Steps: High Back



### Cover Removal: Chair | Chaise | 2-Seater











# Cover Installation: Chair | Chaise | 2-Seater





















# Cover Removal: High Back













# **Cover Installation:** High Back





















## Cover Removal: Corner













### Cover Installation: Corner

















# Cover Removal: Curve













## Cover Installation: Curve

















# Cover Removal: Ottoman







# Cover Installation: Ottoman