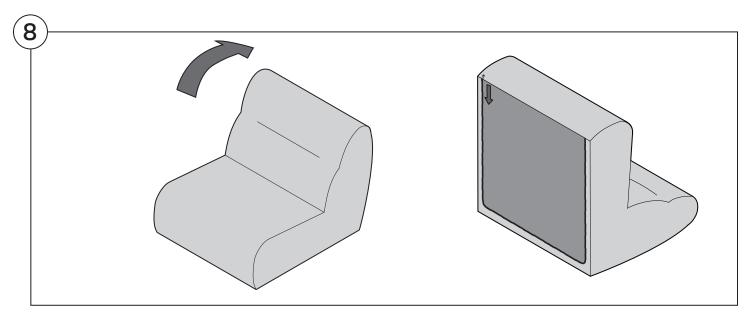

#### 1977 Arm

#### **Arm Bracket**

Compatible\* for left-hand or right-hand configurations:

\*Arm Bracket compatible with Standard Fixed Height Legs only: 45mm (1.75") Not compatible with Height Adjustable Legs