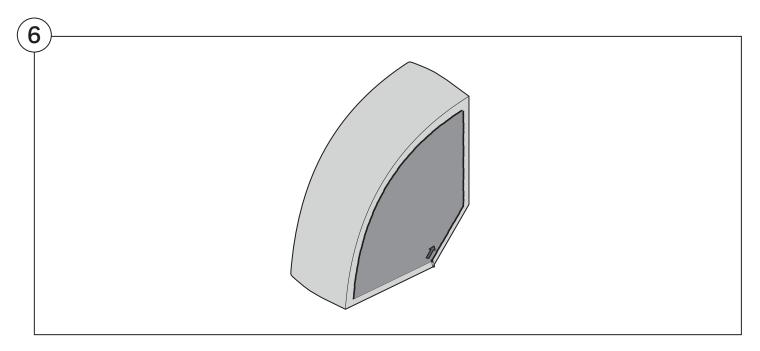

r left-hand or right-hand configurations:



\*Arm Bracket compatible with Standard Fixed Height Legs only: 45mm (1.75") Not compatible with Height Adjustable Legs





















### 1977 Sofa

### Cover Removal & Installation | User Guide

See Instruction Steps: Chair | Chaise | 2-Seater







See Instruction Steps: Corner | Curve





See Instruction Steps: Ottoman



See Instruction Steps: High Back



### Cover Removal: Chair | Chaise | 2-Seater











# Cover Installation: Chair | Chaise | 2-Seater





















# Cover Removal: High Back













# **Cover Installation:** High Back





















## Cover Removal: Corner













### Cover Installation: Corner

















# Cover Removal: Curve













## Cover Installation: Curve

















# Cover Removal: Ottoman







# Cover Installation: Ottoman