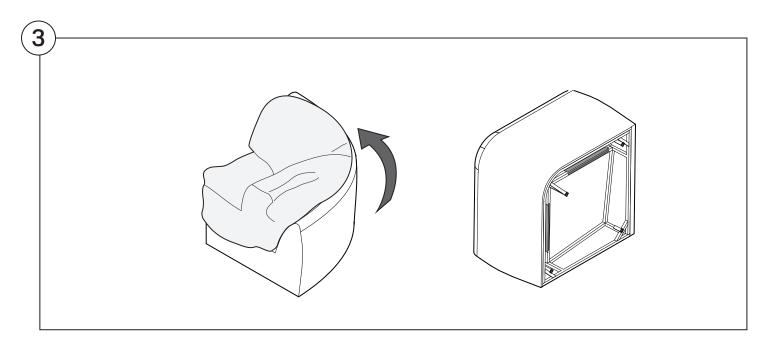

e\* for left-hand or right-hand configurations:



\*Arm Bracket compatible with Standard Fixed Height Legs only: 45mm (1.75") Not compatible with Height Adjustable Legs





















### 1977 Sofa

### Cover Removal & Installation | User Guide

See Instruction Steps: Chair | Chaise | 2-Seater







See Instruction Steps: Corner | Curve





See Instruction Steps: Ottoman



See Instruction Steps: High Back



### Cover Removal: Chair | Chaise | 2-Seater











# Cover Installation: Chair | Chaise | 2-Seater





















# Cover Removal: High Back













# **Cover Installation:** High Back





















## Cover Removal: Corner













### Cover Installation: Corner

















# Cover Removal: Curve













## Cover Installation: Curve

















# Cover Removal: Ottoman







# Cover Installation: Ottoman