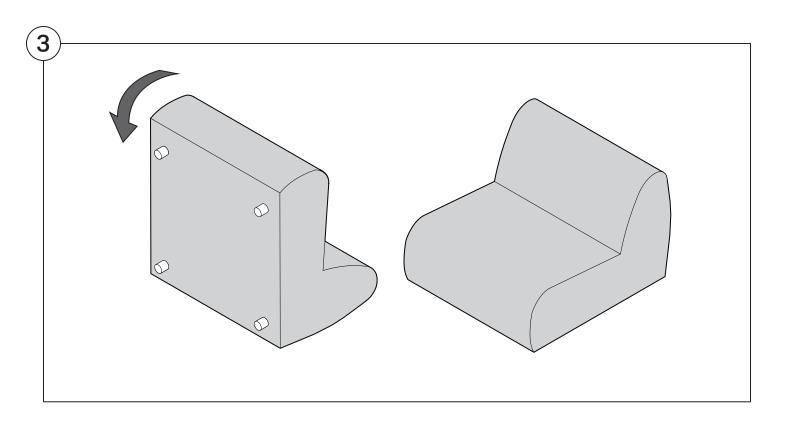

#### 1977 Arm

#### **Arm Bracket**

Compatible\* for left-hand or right-hand configurations:

\*Arm Bracket compatible with Standard Fixed Height Legs only: 45mm (1.75") Not compatible with Height Adjustable Legs