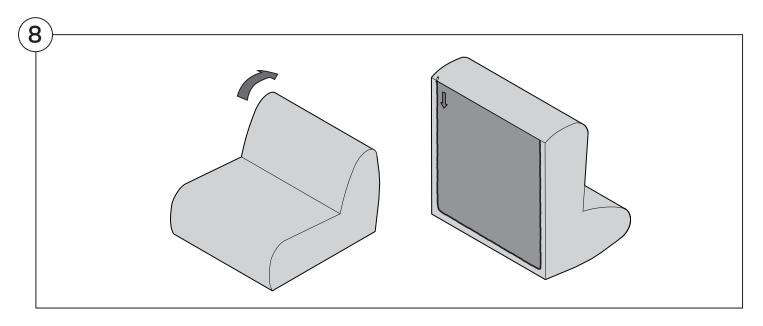

#### 1977 Arm

#### **Arm Bracket**

Compatible\* for left-hand or right-hand configurations:

\*Arm Bracket compatible with Standard Fixed Height Legs only: 45mm (1.75") Not compatible with Height Adjustable Legs