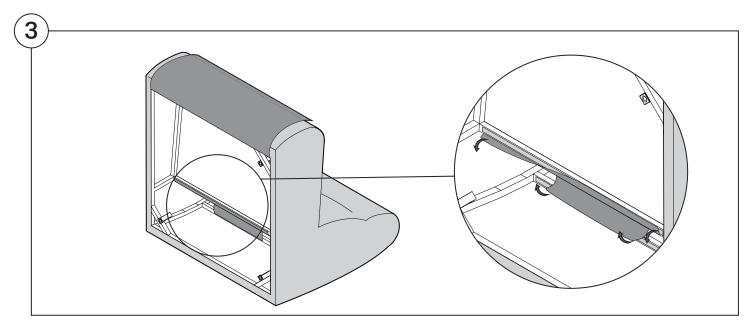

e to open the packaging as you may damage your furniture. Peel off the tape, then lift & separate the cardboard flaps to open.

Assemble your furniture by following the instructions below.

#### **Arm Bracket**

Compatible\* for left-hand or right-hand configurations:



\*Arm Bracket compatible with Standard Fixed Height Legs only: 45mm (1.75") Not compatible with Height Adjustable Legs





















### 1977 Sofa

### Cover Removal & Installation | User Guide

See Instruction Steps: Chair | Chaise | 2-Seater







See Instruction Steps: Corner | Curve





See Instruction Steps: Ottoman



See Instruction Steps: High Back



### Cover Removal: Chair | Chaise | 2-Seater











# Cover Installation: Chair | Chaise | 2-Seater





















# Cover Removal: High Back













# **Cover Installation:** High Back





















## Cover Removal: Corner













### Cover Installation: Corner

















# Cover Removal: Curve













## Cover Installation: Curve

















# Cover Removal: Ottoman







# Cover Installation: Ottoman