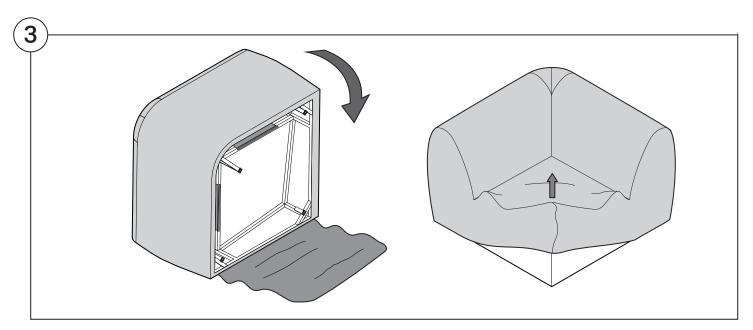

te the cardboard flaps to open.

Assemble your furniture by following the instructions below.

#### **Arm Bracket**

Compatible\* for left-hand or right-hand configurations:



\*Arm Bracket compatible with Standard Fixed Height Legs only: 45mm (1.75") Not compatible with Height Adjustable Legs





















### 1977 Sofa

### Cover Removal & Installation | User Guide

See Instruction Steps: Chair | Chaise | 2-Seater







See Instruction Steps: Corner | Curve





See Instruction Steps: Ottoman



See Instruction Steps: High Back



### Cover Removal: Chair | Chaise | 2-Seater











# Cover Installation: Chair | Chaise | 2-Seater





















# Cover Removal: High Back













# **Cover Installation:** High Back





















## Cover Removal: Corner













### Cover Installation: Corner

















# Cover Removal: Curve













## Cover Installation: Curve

















# Cover Removal: Ottoman







# Cover Installation: Ottoman