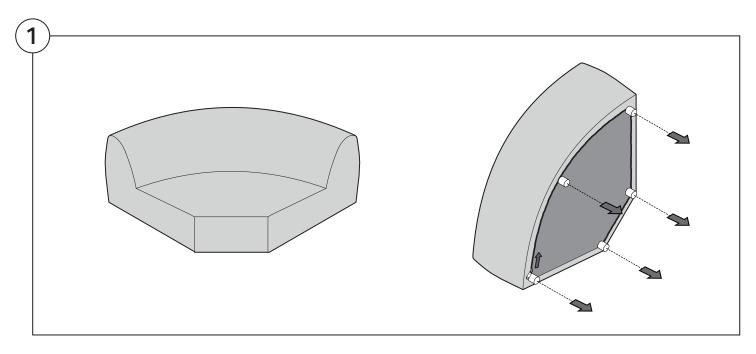

ctions below.

#### **Arm Bracket**

Compatible\* for left-hand or right-hand configurations:



\*Arm Bracket compatible with Standard Fixed Height Legs only: 45mm (1.75") Not compatible with Height Adjustable Legs





















### 1977 Sofa

### Cover Removal & Installation | User Guide

See Instruction Steps: Chair | Chaise | 2-Seater







See Instruction Steps: Corner | Curve





See Instruction Steps: Ottoman



See Instruction Steps: High Back



### Cover Removal: Chair | Chaise | 2-Seater











# Cover Installation: Chair | Chaise | 2-Seater





















# Cover Removal: High Back













# **Cover Installation:** High Back





















## Cover Removal: Corner













### Cover Installation: Corner

















# Cover Removal: Curve













## Cover Installation: Curve

















# Cover Removal: Ottoman







# Cover Installation: Ottoman