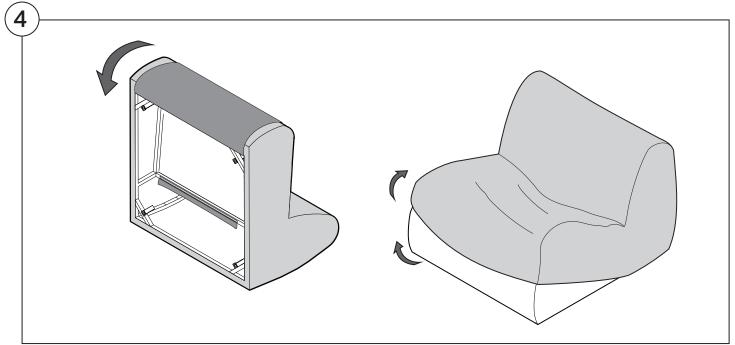

ctions below.







#### 1977 Arm

### Assembly | User Guide

#### **Opening Boxes:**

DO NOT use a knife to open the packaging as you may damage your furniture. Peel off the tape, then lift & separate the cardboard flaps to open.

Assemble your furniture by following the instructions below.

#### **Arm Bracket**

Compatible\* for left-hand or right-hand configurations:



\*Arm Bracket compatible with Standard Fixed Height Legs only: 45mm (1.75") Not compatible with Height Adjustable Legs





















### 1977 Sofa

### Cover Removal & Installation | User Guide

See Instruction Steps: Chair | Chaise | 2-Seater







See Instruction Steps: Corner | Curve





See Instruction Steps: Ottoman



See Instruction Steps: High Back



### Cover Removal: Chair | Chaise | 2-Seater











# Cover Installation: Chair | Chaise | 2-Seater





















# Cover Removal: High Back













# **Cover Installation:** High Back





















## Cover Removal: Corner













### Cover Installation: Corner

















# Cover Removal: Curve













## Cover Installation: Curve

















# Cover Removal: Ottoman







# Cover Installation: Ottoman