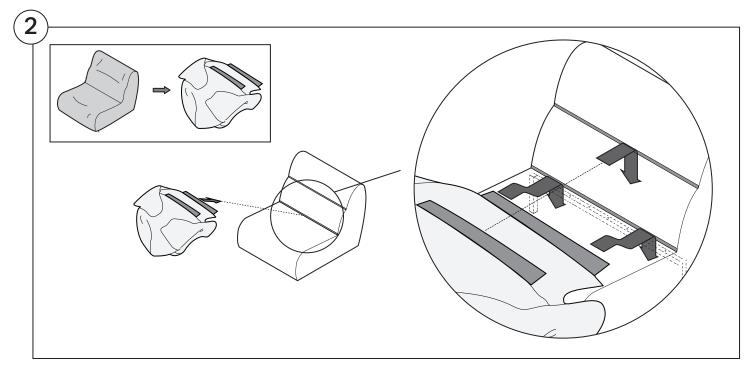

furniture. Peel off the tape, then lift & separate the cardboard flaps to open.

Assemble your furniture by following the instructions below.

#### **Arm Bracket**

Compatible\* for left-hand or right-hand configurations:



\*Arm Bracket compatible with Standard Fixed Height Legs only: 45mm (1.75") Not compatible with Height Adjustable Legs





















### 1977 Sofa

### Cover Removal & Installation | User Guide

See Instruction Steps: Chair | Chaise | 2-Seater







See Instruction Steps: Corner | Curve





See Instruction Steps: Ottoman



See Instruction Steps: High Back



### Cover Removal: Chair | Chaise | 2-Seater











# Cover Installation: Chair | Chaise | 2-Seater





















# Cover Removal: High Back













# **Cover Installation:** High Back





















## Cover Removal: Corner













### Cover Installation: Corner

















# Cover Removal: Curve













## Cover Installation: Curve

















# Cover Removal: Ottoman







# Cover Installation: Ottoman