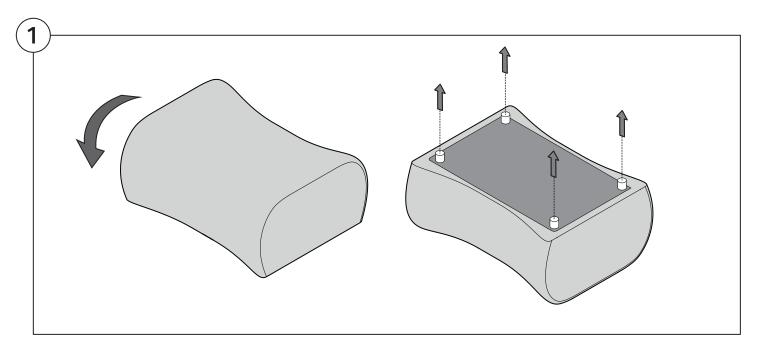

urations:



\*Arm Bracket compatible with Standard Fixed Height Legs only: 45mm (1.75") Not compatible with Height Adjustable Legs





















### 1977 Sofa

### Cover Removal & Installation | User Guide

See Instruction Steps: Chair | Chaise | 2-Seater







See Instruction Steps: Corner | Curve





See Instruction Steps: Ottoman



See Instruction Steps: High Back



### Cover Removal: Chair | Chaise | 2-Seater











# Cover Installation: Chair | Chaise | 2-Seater





















# Cover Removal: High Back













# **Cover Installation:** High Back





















## Cover Removal: Corner













### Cover Installation: Corner

















# Cover Removal: Curve













## Cover Installation: Curve

















# Cover Removal: Ottoman







# Cover Installation: Ottoman