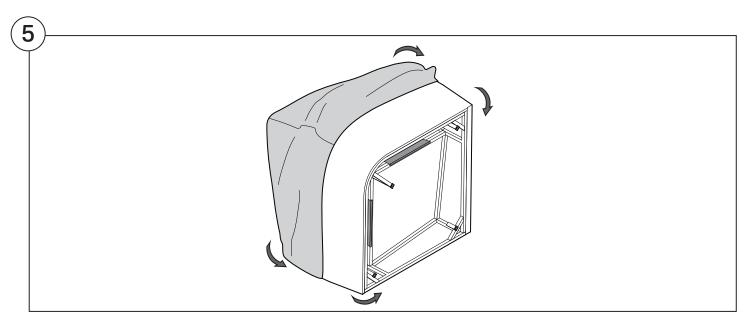

urniture by following the instructions below.

#### **Arm Bracket**

Compatible\* for left-hand or right-hand configurations:



\*Arm Bracket compatible with Standard Fixed Height Legs only: 45mm (1.75") Not compatible with Height Adjustable Legs





















### 1977 Sofa

### Cover Removal & Installation | User Guide

See Instruction Steps: Chair | Chaise | 2-Seater







See Instruction Steps: Corner | Curve





See Instruction Steps: Ottoman



See Instruction Steps: High Back



### Cover Removal: Chair | Chaise | 2-Seater











# Cover Installation: Chair | Chaise | 2-Seater





















# Cover Removal: High Back













# **Cover Installation:** High Back





















## Cover Removal: Corner













### Cover Installation: Corner

















# Cover Removal: Curve













## Cover Installation: Curve

















# Cover Removal: Ottoman







# Cover Installation: Ottoman