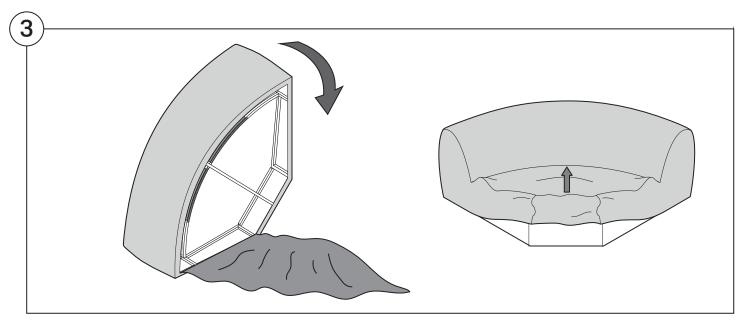

ns below.

#### **Arm Bracket**

Compatible\* for left-hand or right-hand configurations:



\*Arm Bracket compatible with Standard Fixed Height Legs only: 45mm (1.75") Not compatible with Height Adjustable Legs





















### 1977 Sofa

### Cover Removal & Installation | User Guide

See Instruction Steps: Chair | Chaise | 2-Seater







See Instruction Steps: Corner | Curve





See Instruction Steps: Ottoman



See Instruction Steps: High Back



### Cover Removal: Chair | Chaise | 2-Seater











# Cover Installation: Chair | Chaise | 2-Seater





















# Cover Removal: High Back













# **Cover Installation:** High Back





















## Cover Removal: Corner













### Cover Installation: Corner

















# Cover Removal: Curve













## Cover Installation: Curve

















# Cover Removal: Ottoman







# Cover Installation: Ottoman