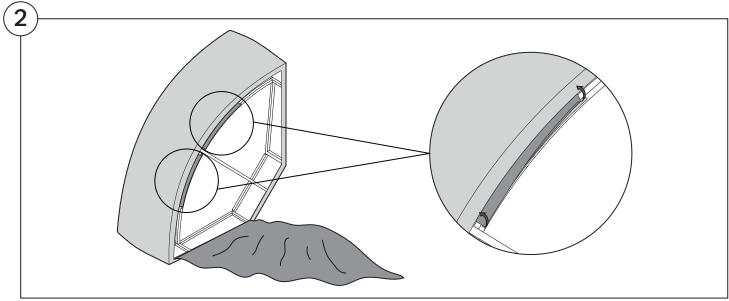

ions below.

#### **Arm Bracket**

Compatible\* for left-hand or right-hand configurations:



\*Arm Bracket compatible with Standard Fixed Height Legs only: 45mm (1.75") Not compatible with Height Adjustable Legs





















### 1977 Sofa

### Cover Removal & Installation | User Guide

See Instruction Steps: Chair | Chaise | 2-Seater







See Instruction Steps: Corner | Curve





See Instruction Steps: Ottoman



See Instruction Steps: High Back



### Cover Removal: Chair | Chaise | 2-Seater











# Cover Installation: Chair | Chaise | 2-Seater





















# Cover Removal: High Back













# **Cover Installation:** High Back





















## Cover Removal: Corner













### Cover Installation: Corner

















# Cover Removal: Curve













## Cover Installation: Curve

















# Cover Removal: Ottoman







# Cover Installation: Ottoman