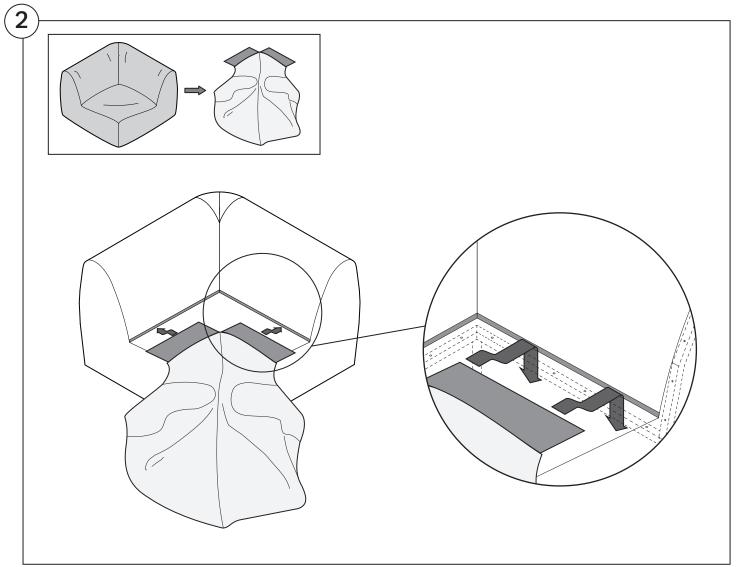

your furniture by following the instructions below.

#### **Arm Bracket**

Compatible\* for left-hand or right-hand configurations:



\*Arm Bracket compatible with Standard Fixed Height Legs only: 45mm (1.75") Not compatible with Height Adjustable Legs





















### 1977 Sofa

### Cover Removal & Installation | User Guide

See Instruction Steps: Chair | Chaise | 2-Seater







See Instruction Steps: Corner | Curve





See Instruction Steps: Ottoman



See Instruction Steps: High Back



### Cover Removal: Chair | Chaise | 2-Seater











# Cover Installation: Chair | Chaise | 2-Seater





















# Cover Removal: High Back













# **Cover Installation:** High Back





















## Cover Removal: Corner













### Cover Installation: Corner

















# Cover Removal: Curve













## Cover Installation: Curve

















# Cover Removal: Ottoman







# Cover Installation: Ottoman