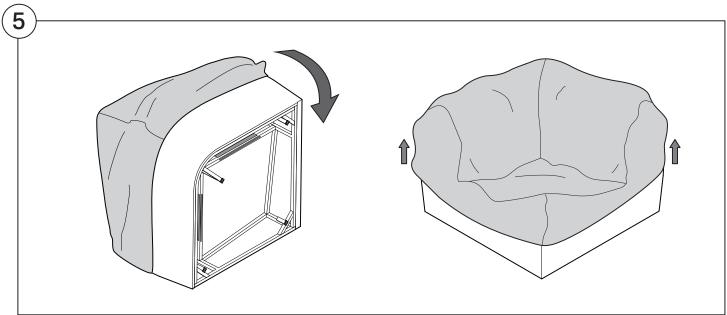

he cardboard flaps to open.

Assemble your furniture by following the instructions below.

#### **Arm Bracket**

Compatible\* for left-hand or right-hand configurations:



\*Arm Bracket compatible with Standard Fixed Height Legs only: 45mm (1.75") Not compatible with Height Adjustable Legs





















### 1977 Sofa

### Cover Removal & Installation | User Guide

See Instruction Steps: Chair | Chaise | 2-Seater







See Instruction Steps: Corner | Curve





See Instruction Steps: Ottoman



See Instruction Steps: High Back



### Cover Removal: Chair | Chaise | 2-Seater











# Cover Installation: Chair | Chaise | 2-Seater





















# Cover Removal: High Back













# **Cover Installation:** High Back





















## Cover Removal: Corner













### Cover Installation: Corner

















# Cover Removal: Curve













## Cover Installation: Curve

















# Cover Removal: Ottoman







# Cover Installation: Ottoman