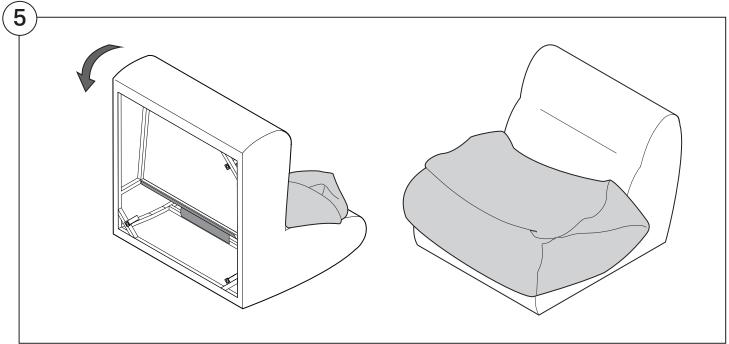

ure. Peel off the tape, then lift & separate the cardboard flaps to open.

Assemble your furniture by following the instructions below.

#### **Arm Bracket**

Compatible\* for left-hand or right-hand configurations:



\*Arm Bracket compatible with Standard Fixed Height Legs only: 45mm (1.75") Not compatible with Height Adjustable Legs





















### 1977 Sofa

### Cover Removal & Installation | User Guide

See Instruction Steps: Chair | Chaise | 2-Seater







See Instruction Steps: Corner | Curve





See Instruction Steps: Ottoman



See Instruction Steps: High Back



### Cover Removal: Chair | Chaise | 2-Seater











# Cover Installation: Chair | Chaise | 2-Seater





















# Cover Removal: High Back













# **Cover Installation:** High Back





















## Cover Removal: Corner













### Cover Installation: Corner

















# Cover Removal: Curve













## Cover Installation: Curve

















# Cover Removal: Ottoman







# Cover Installation: Ottoman