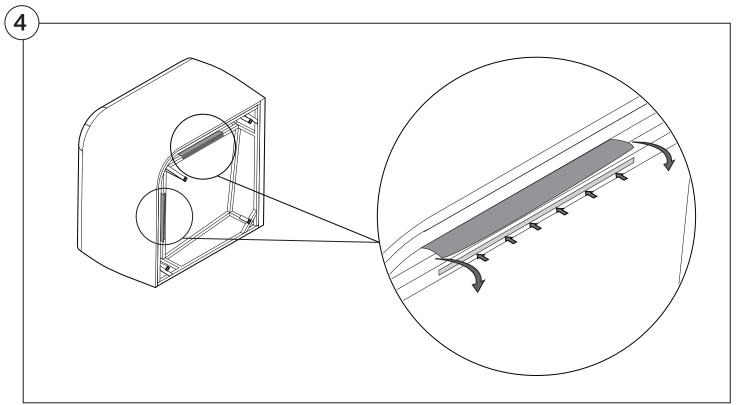

furniture by following the instructions below.

#### **Arm Bracket**

Compatible\* for left-hand or right-hand configurations:



\*Arm Bracket compatible with Standard Fixed Height Legs only: 45mm (1.75") Not compatible with Height Adjustable Legs





















### 1977 Sofa

### Cover Removal & Installation | User Guide

See Instruction Steps: Chair | Chaise | 2-Seater







See Instruction Steps: Corner | Curve





See Instruction Steps: Ottoman



See Instruction Steps: High Back



### Cover Removal: Chair | Chaise | 2-Seater











# Cover Installation: Chair | Chaise | 2-Seater





















# Cover Removal: High Back













# **Cover Installation:** High Back





















## Cover Removal: Corner













### Cover Installation: Corner

















# Cover Removal: Curve













## Cover Installation: Curve

















# Cover Removal: Ottoman







# Cover Installation: Ottoman