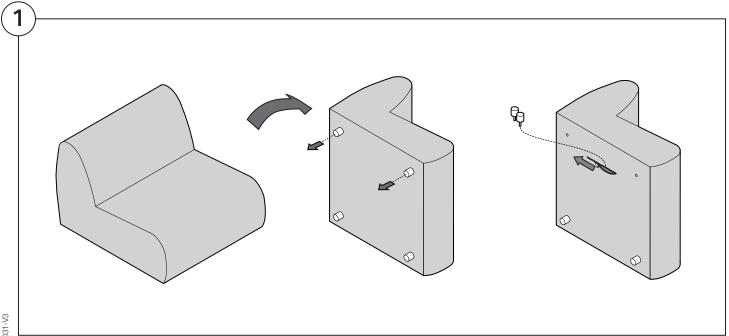

#### 1977 Arm

#### **Arm Bracket**

Compatible\* for left-hand or right-hand configurations:

\*Arm Bracket compatible with Standard Fixed Height Legs only: 45mm (1.75") Not compatible with Height Adjustable Legs