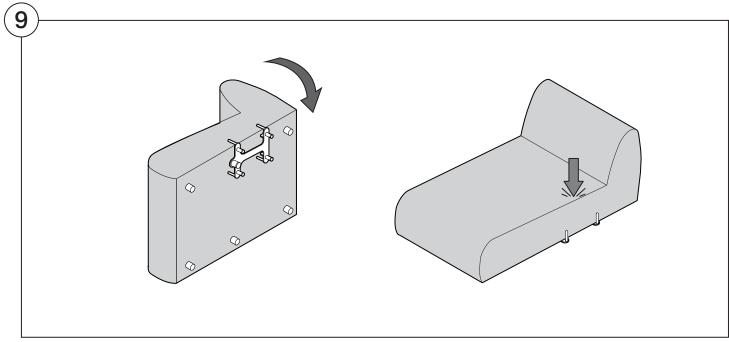

# Assembly | User Guide

Two people are required for safe assembly

#### **Opening Boxes:**

DO NOT use a knife to open the packaging as you may damage your furniture. Peel off the tape, then lift & separate the cardboard flaps to open.

Assemble your furniture by following the instructions below.







#### 1977 Arm

### Assembly | User Guide

#### **Opening Boxes:**

DO NOT use a knife to open the packaging as you may damage your furniture. Peel off the tape, then lift & separate the cardboard flaps to open.

Assemble your furniture by following the instructions below.

#### **Arm Bracket**

Compatible\* for left-hand or right-hand configurations:



\*Arm Bracket compatible with Standard Fixed Height Legs only: 45mm (1.75") Not compatible with Height Adjustable Legs





















### 1977 Sofa

### Cover Removal & Installation | User Guide

See Instruction Steps: Chair | Chaise | 2-Seater







See Instruction Steps: Corner | Curve





See Instruction Steps: Ottoman



See Instruction Steps: High Back



### Cover Removal: Chair | Chaise | 2-Seater











# Cover Installation: Chair | Chaise | 2-Seater





















# Cover Removal: High Back













# **Cover Installation:** High Back





















## Cover Removal: Corner













### Cover Installation: Corner

















# Cover Removal: Curve













## Cover Installation: Curve

















# Cover Removal: Ottoman







# Cover Installation: Ottoman