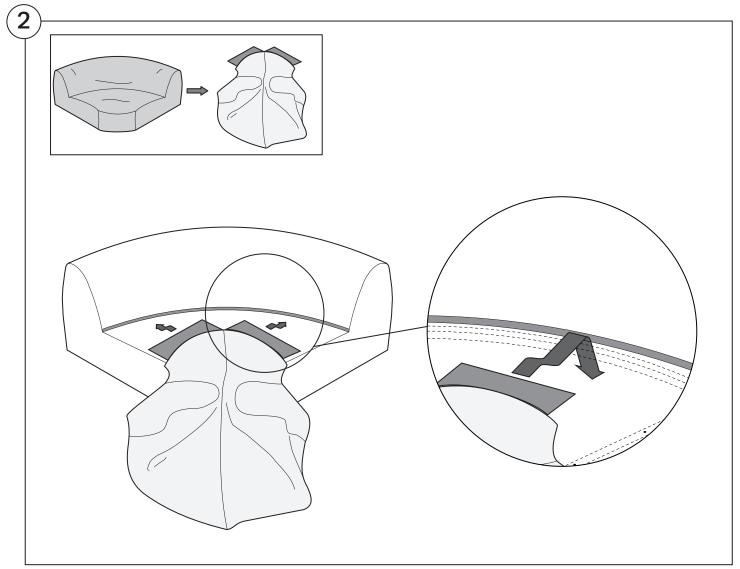

ble\* for left-hand or right-hand configurations:



\*Arm Bracket compatible with Standard Fixed Height Legs only: 45mm (1.75") Not compatible with Height Adjustable Legs





















### 1977 Sofa

### Cover Removal & Installation | User Guide

See Instruction Steps: Chair | Chaise | 2-Seater







See Instruction Steps: Corner | Curve





See Instruction Steps: Ottoman



See Instruction Steps: High Back



### Cover Removal: Chair | Chaise | 2-Seater











# Cover Installation: Chair | Chaise | 2-Seater





















# Cover Removal: High Back













# **Cover Installation:** High Back





















## Cover Removal: Corner













### Cover Installation: Corner

















# Cover Removal: Curve













## Cover Installation: Curve

















# Cover Removal: Ottoman







# Cover Installation: Ottoman