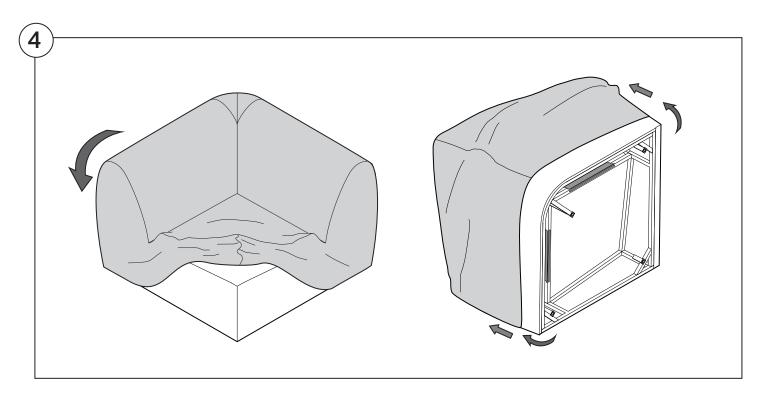

the cardboard flaps to open.

Assemble your furniture by following the instructions below.

#### **Arm Bracket**

Compatible\* for left-hand or right-hand configurations:



\*Arm Bracket compatible with Standard Fixed Height Legs only: 45mm (1.75") Not compatible with Height Adjustable Legs





















### 1977 Sofa

### Cover Removal & Installation | User Guide

See Instruction Steps: Chair | Chaise | 2-Seater







See Instruction Steps: Corner | Curve





See Instruction Steps: Ottoman



See Instruction Steps: High Back



### Cover Removal: Chair | Chaise | 2-Seater











# Cover Installation: Chair | Chaise | 2-Seater





















# Cover Removal: High Back













# **Cover Installation:** High Back





















## Cover Removal: Corner













### Cover Installation: Corner

















# Cover Removal: Curve













## Cover Installation: Curve

















# Cover Removal: Ottoman







# Cover Installation: Ottoman