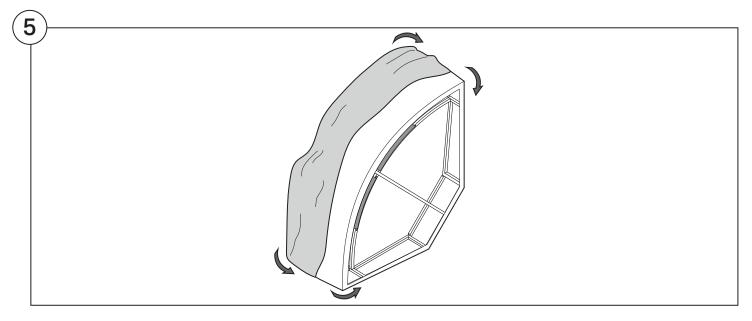

for left-hand or right-hand configurations:



\*Arm Bracket compatible with Standard Fixed Height Legs only: 45mm (1.75") Not compatible with Height Adjustable Legs





















### 1977 Sofa

### Cover Removal & Installation | User Guide

See Instruction Steps: Chair | Chaise | 2-Seater







See Instruction Steps: Corner | Curve





See Instruction Steps: Ottoman



See Instruction Steps: High Back



### Cover Removal: Chair | Chaise | 2-Seater











# Cover Installation: Chair | Chaise | 2-Seater





















# Cover Removal: High Back













# **Cover Installation:** High Back





















## Cover Removal: Corner













### Cover Installation: Corner

















# Cover Removal: Curve













## Cover Installation: Curve

















# Cover Removal: Ottoman







# Cover Installation: Ottoman