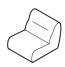

open.

Assemble your furniture by following the instructions below.







#### 1977 Arm

### Assembly | User Guide

#### **Opening Boxes:**

DO NOT use a knife to open the packaging as you may damage your furniture. Peel off the tape, then lift & separate the cardboard flaps to open.

Assemble your furniture by following the instructions below.

#### **Arm Bracket**

Compatible\* for left-hand or right-hand configurations:



\*Arm Bracket compatible with Standard Fixed Height Legs only: 45mm (1.75") Not compatible with Height Adjustable Legs





















### 1977 Sofa

### Cover Removal & Installation | User Guide

See Instruction Steps: Chair | Chaise | 2-Seater







See Instruction Steps: Corner | Curve





See Instruction Steps: Ottoman



See Instruction Steps: High Back



### Cover Removal: Chair | Chaise | 2-Seater











# Cover Installation: Chair | Chaise | 2-Seater





















# Cover Removal: High Back













# **Cover Installation:** High Back





















## Cover Removal: Corner













### Cover Installation: Corner

















# Cover Removal: Curve













## Cover Installation: Curve

















# Cover Removal: Ottoman







# Cover Installation: Ottoman