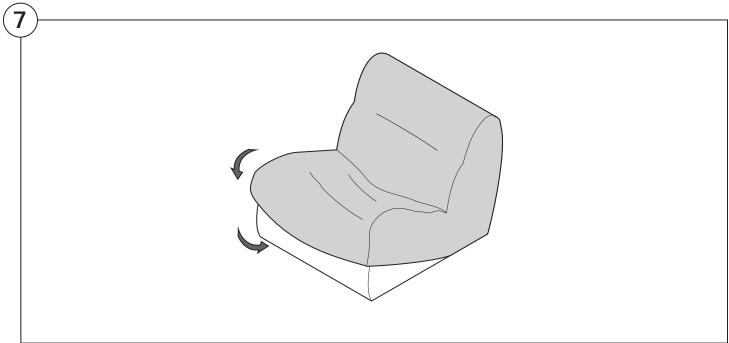

#### 1977 Arm

#### **Arm Bracket**

Compatible\* for left-hand or right-hand configurations:

\*Arm Bracket compatible with Standard Fixed Height Legs only: 45mm (1.75") Not compatible with Height Adjustable Legs