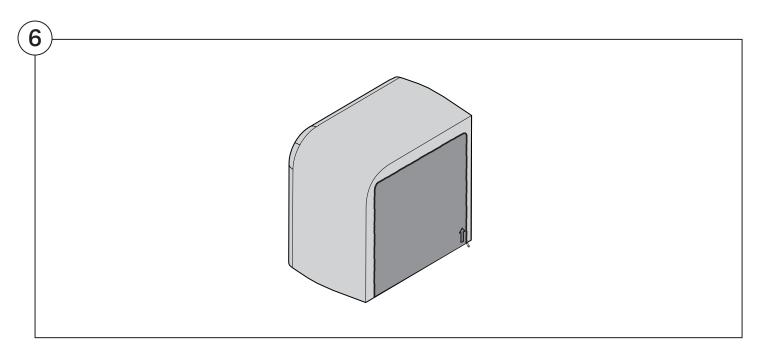

niture by following the instructions below.

#### **Arm Bracket**

Compatible\* for left-hand or right-hand configurations:



\*Arm Bracket compatible with Standard Fixed Height Legs only: 45mm (1.75") Not compatible with Height Adjustable Legs





















### 1977 Sofa

### Cover Removal & Installation | User Guide

See Instruction Steps: Chair | Chaise | 2-Seater







See Instruction Steps: Corner | Curve





See Instruction Steps: Ottoman



See Instruction Steps: High Back



### Cover Removal: Chair | Chaise | 2-Seater











# Cover Installation: Chair | Chaise | 2-Seater





















# Cover Removal: High Back













# **Cover Installation:** High Back





















## Cover Removal: Corner













### Cover Installation: Corner

















# Cover Removal: Curve













## Cover Installation: Curve

















# Cover Removal: Ottoman







# Cover Installation: Ottoman