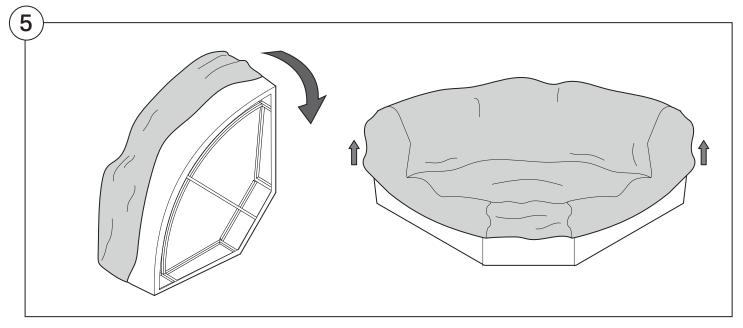

elow.

#### **Arm Bracket**

Compatible\* for left-hand or right-hand configurations:



\*Arm Bracket compatible with Standard Fixed Height Legs only: 45mm (1.75") Not compatible with Height Adjustable Legs





















### 1977 Sofa

### Cover Removal & Installation | User Guide

See Instruction Steps: Chair | Chaise | 2-Seater







See Instruction Steps: Corner | Curve





See Instruction Steps: Ottoman



See Instruction Steps: High Back



### Cover Removal: Chair | Chaise | 2-Seater











# Cover Installation: Chair | Chaise | 2-Seater





















# Cover Removal: High Back













# **Cover Installation:** High Back





















## Cover Removal: Corner













### Cover Installation: Corner

















# Cover Removal: Curve













## Cover Installation: Curve

















# Cover Removal: Ottoman







# Cover Installation: Ottoman