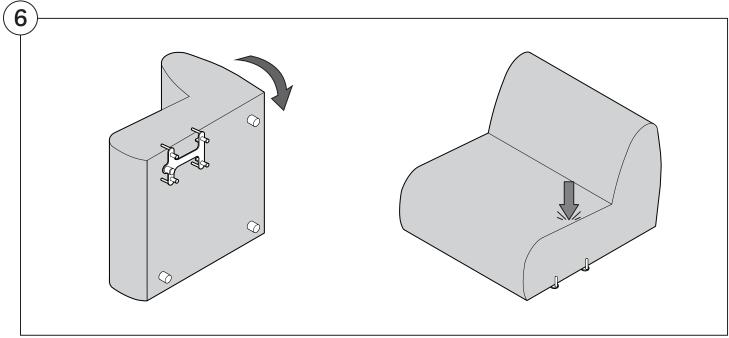

#### **Arm Bracket**

Compatible\* for left-hand or right-hand configurations:

\*Arm Bracket compatible with Standard Fixed Height Legs only: 45mm (1.75") Not compatible with Height Adjustable Legs