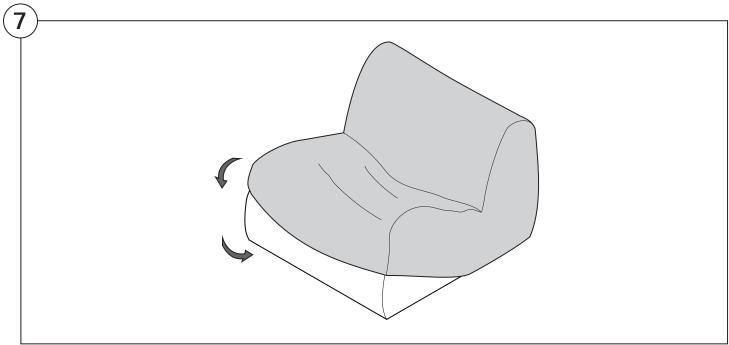

## **Opening Boxes:**

DO NOT use a knife to open the packaging as you may damage your furniture. Peel off the tape, then lift & separate the cardboard flaps to open.

Assemble your furniture by following the instructions below.

#### **Arm Bracket**

Compatible\* for left-hand or right-hand configurations:



\*Arm Bracket compatible with Standard Fixed Height Legs only: 45mm (1.75") Not compatible with Height Adjustable Legs





















### 1977 Sofa

### Cover Removal & Installation | User Guide

See Instruction Steps: Chair | Chaise | 2-Seater







See Instruction Steps: Corner | Curve





See Instruction Steps: Ottoman



See Instruction Steps: High Back



### Cover Removal: Chair | Chaise | 2-Seater











# Cover Installation: Chair | Chaise | 2-Seater





















# Cover Removal: High Back













# **Cover Installation:** High Back





















## Cover Removal: Corner













### Cover Installation: Corner

















# Cover Removal: Curve













## Cover Installation: Curve

















# Cover Removal: Ottoman







# Cover Installation: Ottoman