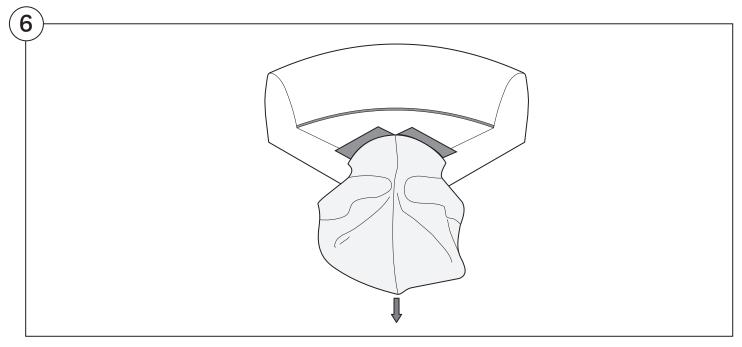

ow.

#### **Arm Bracket**

Compatible\* for left-hand or right-hand configurations:



\*Arm Bracket compatible with Standard Fixed Height Legs only: 45mm (1.75") Not compatible with Height Adjustable Legs





















### 1977 Sofa

### Cover Removal & Installation | User Guide

See Instruction Steps: Chair | Chaise | 2-Seater







See Instruction Steps: Corner | Curve





See Instruction Steps: Ottoman



See Instruction Steps: High Back



### Cover Removal: Chair | Chaise | 2-Seater











# Cover Installation: Chair | Chaise | 2-Seater





















# Cover Removal: High Back













# **Cover Installation:** High Back





















## Cover Removal: Corner













### Cover Installation: Corner

















# Cover Removal: Curve













## Cover Installation: Curve

















# Cover Removal: Ottoman







# Cover Installation: Ottoman