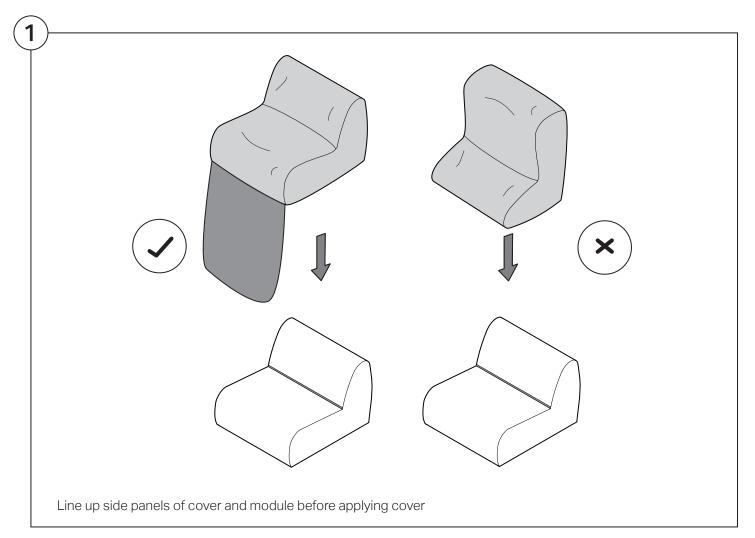

### Cover Removal: Chair | Chaise | 2-Seater

# Cover Installation: Chair | Chaise | 2-Seater