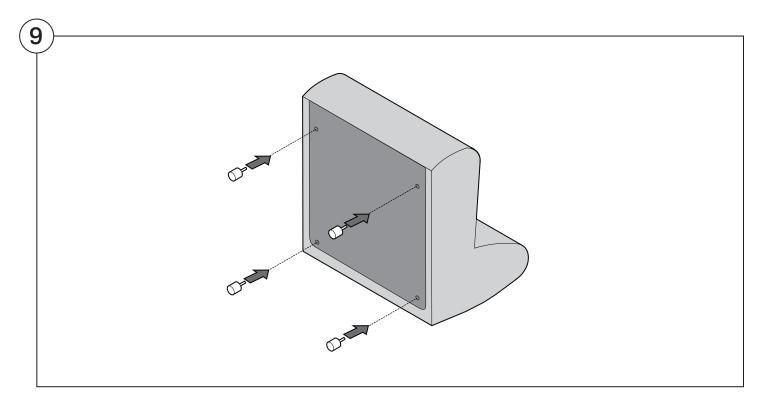

#### 1977 Arm

#### **Arm Bracket**

Compatible\* for left-hand or right-hand configurations:

\*Arm Bracket compatible with Standard Fixed Height Legs only: 45mm (1.75") Not compatible with Height Adjustable Legs