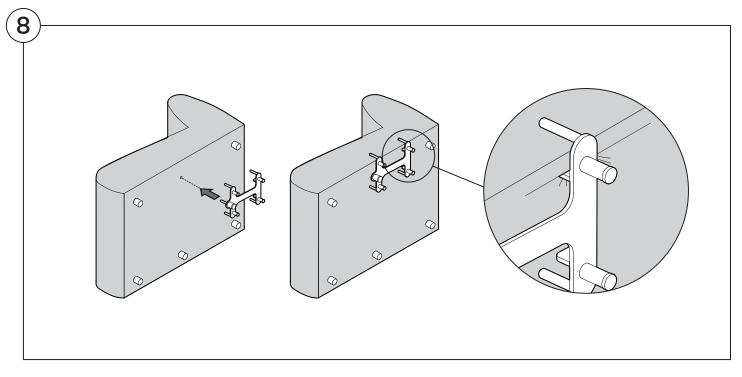

#### **Arm Bracket**

Compatible\* for left-hand or right-hand configurations:

\*Arm Bracket compatible with Standard Fixed Height Legs only: 45mm (1.75") Not compatible with Height Adjustable Legs