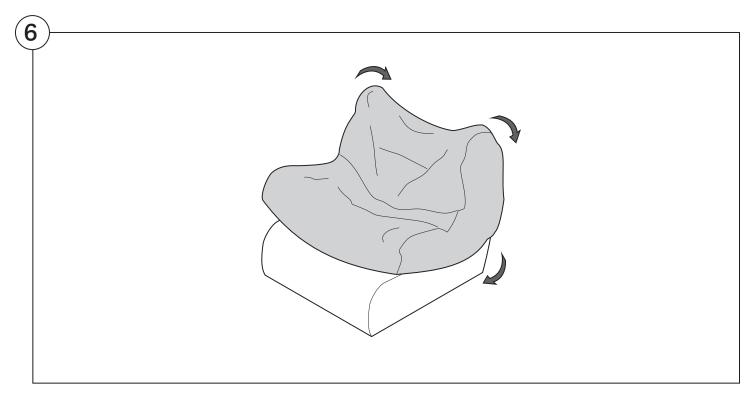

e. Peel off the tape, then lift & separate the cardboard flaps to open.

Assemble your furniture by following the instructions below.

#### **Arm Bracket**

Compatible\* for left-hand or right-hand configurations:



\*Arm Bracket compatible with Standard Fixed Height Legs only: 45mm (1.75") Not compatible with Height Adjustable Legs





















### 1977 Sofa

### Cover Removal & Installation | User Guide

See Instruction Steps: Chair | Chaise | 2-Seater







See Instruction Steps: Corner | Curve





See Instruction Steps: Ottoman



See Instruction Steps: High Back



### Cover Removal: Chair | Chaise | 2-Seater











# Cover Installation: Chair | Chaise | 2-Seater





















# Cover Removal: High Back













# **Cover Installation:** High Back





















## Cover Removal: Corner













### Cover Installation: Corner

















# Cover Removal: Curve













## Cover Installation: Curve

















# Cover Removal: Ottoman







# Cover Installation: Ottoman