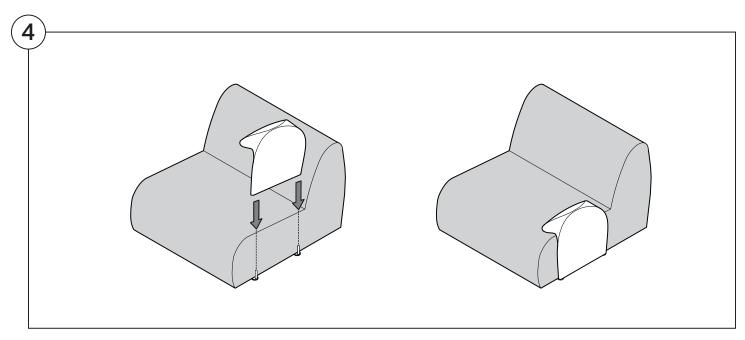

#### 1977 Arm

#### **Arm Bracket**

Compatible\* for left-hand or right-hand configurations:

\*Arm Bracket compatible with Standard Fixed Height Legs only: 45mm (1.75") Not compatible with Height Adjustable Legs