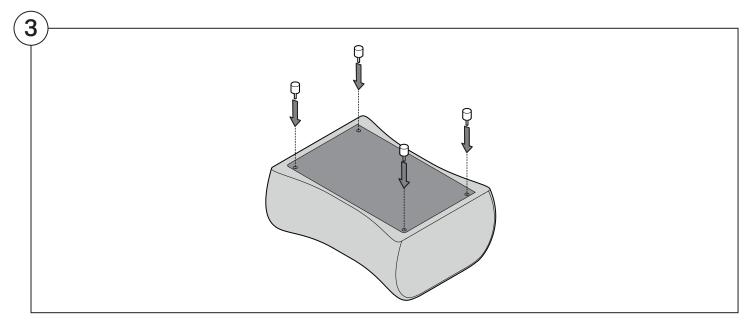

h Standard Fixed Height Legs only: 45mm (1.75") Not compatible with Height Adjustable Legs





















### 1977 Sofa

### Cover Removal & Installation | User Guide

See Instruction Steps: Chair | Chaise | 2-Seater







See Instruction Steps: Corner | Curve





See Instruction Steps: Ottoman



See Instruction Steps: High Back



### Cover Removal: Chair | Chaise | 2-Seater











# Cover Installation: Chair | Chaise | 2-Seater





















# Cover Removal: High Back













# **Cover Installation:** High Back





















## Cover Removal: Corner













### Cover Installation: Corner

















# Cover Removal: Curve













## Cover Installation: Curve

















# Cover Removal: Ottoman







# Cover Installation: Ottoman