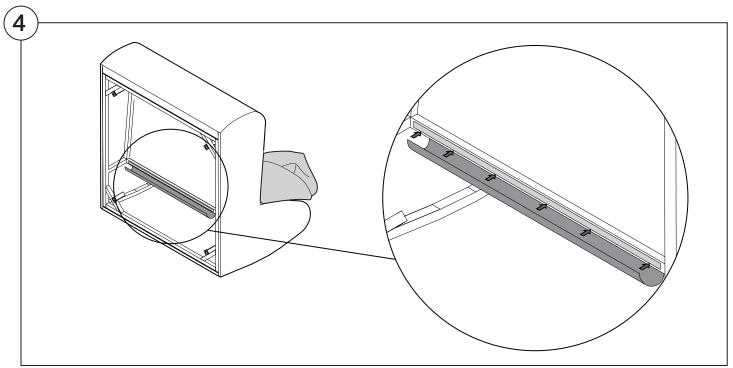

de

#### **Opening Boxes:**

DO NOT use a knife to open the packaging as you may damage your furniture. Peel off the tape, then lift & separate the cardboard flaps to open.

Assemble your furniture by following the instructions below.

#### **Arm Bracket**

Compatible\* for left-hand or right-hand configurations:



\*Arm Bracket compatible with Standard Fixed Height Legs only: 45mm (1.75") Not compatible with Height Adjustable Legs





















### 1977 Sofa

### Cover Removal & Installation | User Guide

See Instruction Steps: Chair | Chaise | 2-Seater







See Instruction Steps: Corner | Curve





See Instruction Steps: Ottoman



See Instruction Steps: High Back



### Cover Removal: Chair | Chaise | 2-Seater











# Cover Installation: Chair | Chaise | 2-Seater





















# Cover Removal: High Back













# **Cover Installation:** High Back





















## Cover Removal: Corner













### Cover Installation: Corner

















# Cover Removal: Curve













## Cover Installation: Curve

















# Cover Removal: Ottoman







# Cover Installation: Ottoman