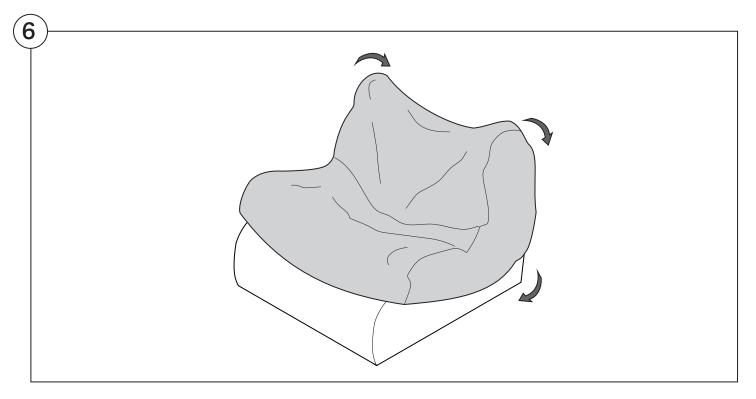

#### **Opening Boxes:**

DO NOT use a knife to open the packaging as you may damage your furniture. Peel off the tape, then lift & separate the cardboard flaps to open.

Assemble your furniture by following the instructions below.

#### **Arm Bracket**

Compatible\* for left-hand or right-hand configurations:



\*Arm Bracket compatible with Standard Fixed Height Legs only: 45mm (1.75") Not compatible with Height Adjustable Legs





















### 1977 Sofa

### Cover Removal & Installation | User Guide

See Instruction Steps: Chair | Chaise | 2-Seater







See Instruction Steps: Corner | Curve





See Instruction Steps: Ottoman



See Instruction Steps: High Back



### Cover Removal: Chair | Chaise | 2-Seater











# Cover Installation: Chair | Chaise | 2-Seater





















# Cover Removal: High Back













# **Cover Installation:** High Back





















## Cover Removal: Corner













### Cover Installation: Corner

















# Cover Removal: Curve













## Cover Installation: Curve

















# Cover Removal: Ottoman







# Cover Installation: Ottoman