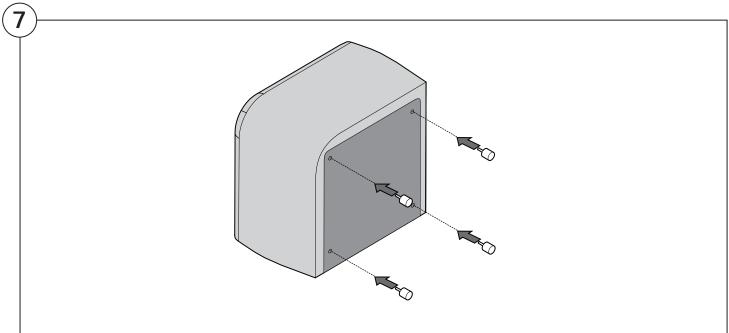

#### 1977 Arm

#### **Arm Bracket**

Compatible\* for left-hand or right-hand configurations:

\*Arm Bracket compatible with Standard Fixed Height Legs only: 45mm (1.75") Not compatible with Height Adjustable Legs