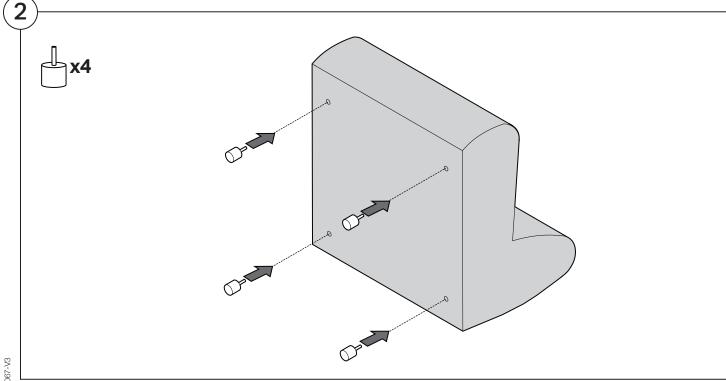

#### 1977 Arm

#### **Arm Bracket**

Compatible\* for left-hand or right-hand configurations:

\*Arm Bracket compatible with Standard Fixed Height Legs only: 45mm (1.75") Not compatible with Height Adjustable Legs