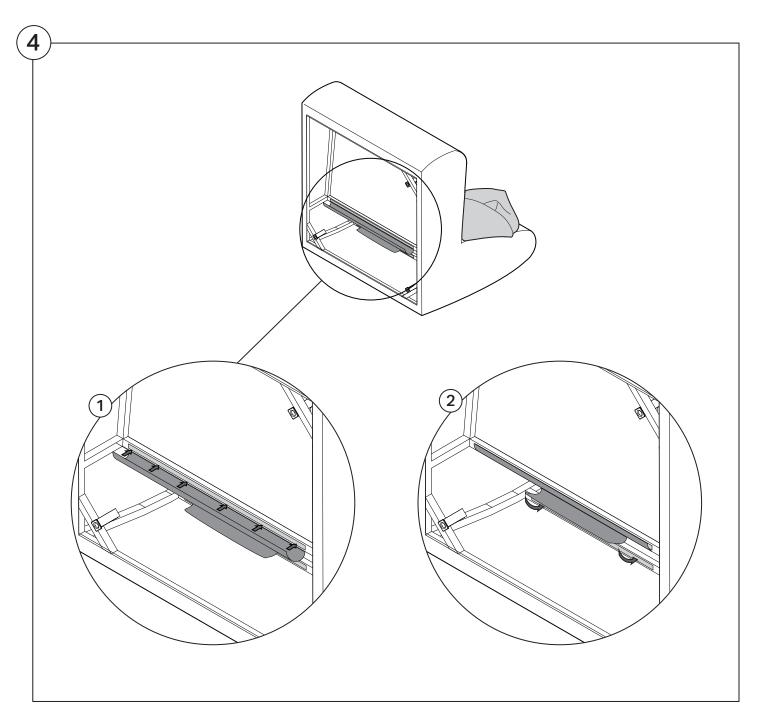

iture. Peel off the tape, then lift & separate the cardboard flaps to open.

Assemble your furniture by following the instructions below.

#### **Arm Bracket**

Compatible\* for left-hand or right-hand configurations:



\*Arm Bracket compatible with Standard Fixed Height Legs only: 45mm (1.75") Not compatible with Height Adjustable Legs





















### 1977 Sofa

### Cover Removal & Installation | User Guide

See Instruction Steps: Chair | Chaise | 2-Seater







See Instruction Steps: Corner | Curve





See Instruction Steps: Ottoman



See Instruction Steps: High Back



### Cover Removal: Chair | Chaise | 2-Seater











# Cover Installation: Chair | Chaise | 2-Seater





















# Cover Removal: High Back













# **Cover Installation:** High Back





















## Cover Removal: Corner













### Cover Installation: Corner

















# Cover Removal: Curve













## Cover Installation: Curve

















# Cover Removal: Ottoman







# Cover Installation: Ottoman