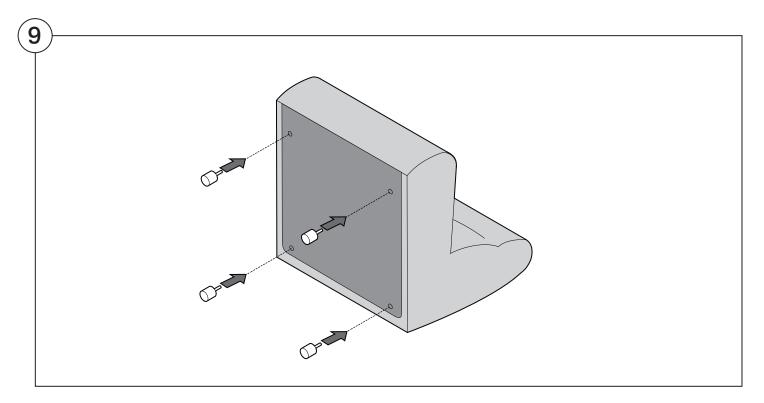

#### 1977 Arm

#### **Arm Bracket**

Compatible\* for left-hand or right-hand configurations:

\*Arm Bracket compatible with Standard Fixed Height Legs only: 45mm (1.75") Not compatible with Height Adjustable Legs