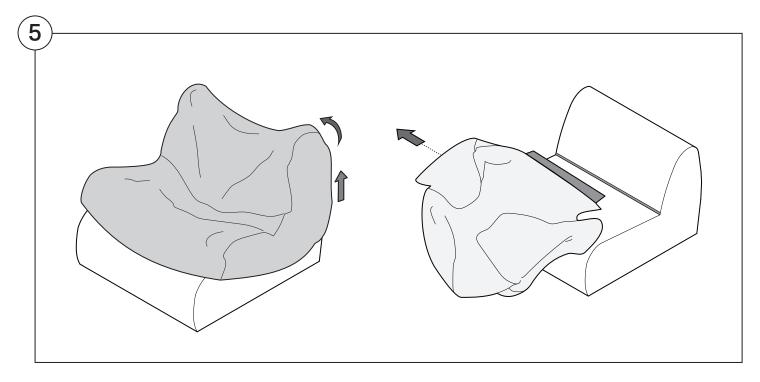

### Cover Removal: Chair | Chaise | 2-Seater

# Cover Installation: Chair | Chaise | 2-Seater