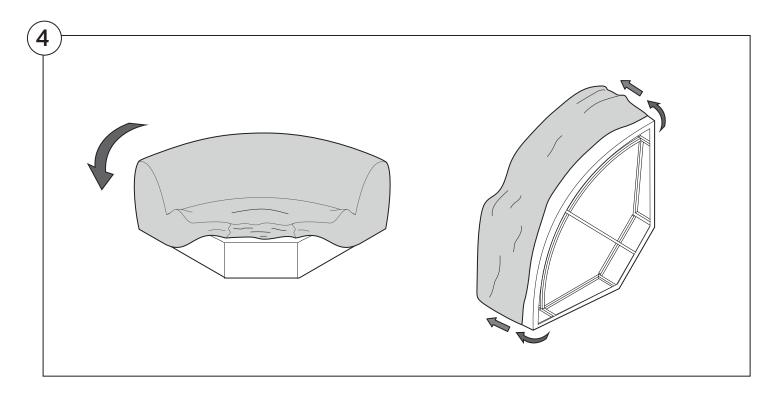

below.

#### **Arm Bracket**

Compatible\* for left-hand or right-hand configurations:



\*Arm Bracket compatible with Standard Fixed Height Legs only: 45mm (1.75") Not compatible with Height Adjustable Legs





















### 1977 Sofa

### Cover Removal & Installation | User Guide

See Instruction Steps: Chair | Chaise | 2-Seater







See Instruction Steps: Corner | Curve





See Instruction Steps: Ottoman



See Instruction Steps: High Back



### Cover Removal: Chair | Chaise | 2-Seater











# Cover Installation: Chair | Chaise | 2-Seater





















# Cover Removal: High Back













# **Cover Installation:** High Back





















## Cover Removal: Corner













### Cover Installation: Corner

















# Cover Removal: Curve













## Cover Installation: Curve

















# Cover Removal: Ottoman







# Cover Installation: Ottoman