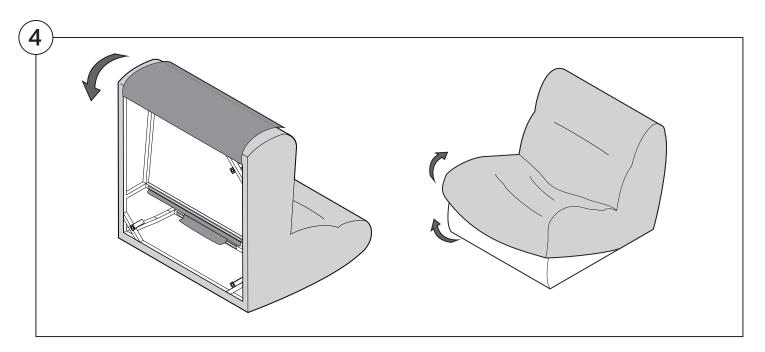

to open the packaging as you may damage your furniture. Peel off the tape, then lift & separate the cardboard flaps to open.

Assemble your furniture by following the instructions below.

#### **Arm Bracket**

Compatible\* for left-hand or right-hand configurations:



\*Arm Bracket compatible with Standard Fixed Height Legs only: 45mm (1.75") Not compatible with Height Adjustable Legs





















### 1977 Sofa

### Cover Removal & Installation | User Guide

See Instruction Steps: Chair | Chaise | 2-Seater







See Instruction Steps: Corner | Curve





See Instruction Steps: Ottoman



See Instruction Steps: High Back



### Cover Removal: Chair | Chaise | 2-Seater











# Cover Installation: Chair | Chaise | 2-Seater





















# Cover Removal: High Back













# **Cover Installation:** High Back





















## Cover Removal: Corner













### Cover Installation: Corner

















# Cover Removal: Curve













## Cover Installation: Curve

















# Cover Removal: Ottoman







# Cover Installation: Ottoman