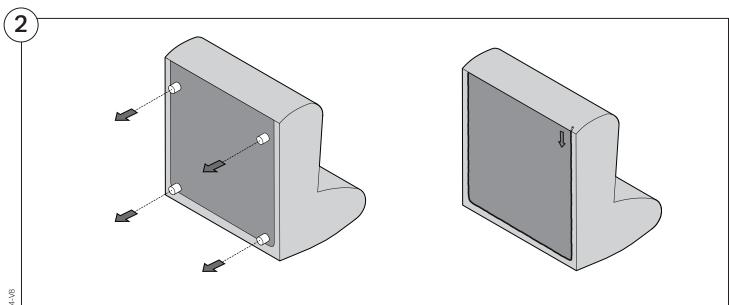

structions below.







#### 1977 Arm

### Assembly | User Guide

#### **Opening Boxes:**

DO NOT use a knife to open the packaging as you may damage your furniture. Peel off the tape, then lift & separate the cardboard flaps to open.

Assemble your furniture by following the instructions below.

#### **Arm Bracket**

Compatible\* for left-hand or right-hand configurations:



\*Arm Bracket compatible with Standard Fixed Height Legs only: 45mm (1.75") Not compatible with Height Adjustable Legs





















### 1977 Sofa

### Cover Removal & Installation | User Guide

See Instruction Steps: Chair | Chaise | 2-Seater







See Instruction Steps: Corner | Curve





See Instruction Steps: Ottoman



See Instruction Steps: High Back



### Cover Removal: Chair | Chaise | 2-Seater











# Cover Installation: Chair | Chaise | 2-Seater





















# Cover Removal: High Back













# **Cover Installation:** High Back





















## Cover Removal: Corner













### Cover Installation: Corner

















# Cover Removal: Curve













## Cover Installation: Curve

















# Cover Removal: Ottoman







# Cover Installation: Ottoman