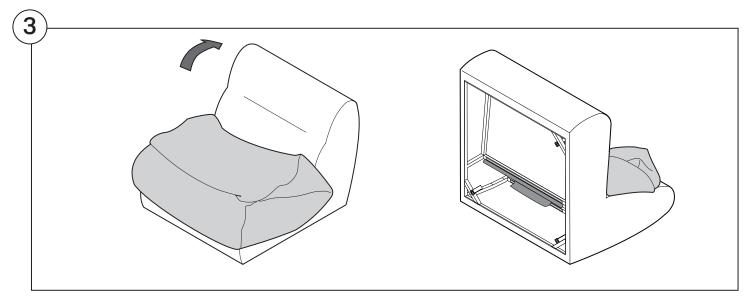

rniture. Peel off the tape, then lift & separate the cardboard flaps to open.

Assemble your furniture by following the instructions below.

#### **Arm Bracket**

Compatible\* for left-hand or right-hand configurations:



\*Arm Bracket compatible with Standard Fixed Height Legs only: 45mm (1.75") Not compatible with Height Adjustable Legs





















### 1977 Sofa

### Cover Removal & Installation | User Guide

See Instruction Steps: Chair | Chaise | 2-Seater







See Instruction Steps: Corner | Curve





See Instruction Steps: Ottoman



See Instruction Steps: High Back



### Cover Removal: Chair | Chaise | 2-Seater











# Cover Installation: Chair | Chaise | 2-Seater





















# Cover Removal: High Back













# **Cover Installation:** High Back





















## Cover Removal: Corner













### Cover Installation: Corner

















# Cover Removal: Curve













## Cover Installation: Curve

















# Cover Removal: Ottoman







# Cover Installation: Ottoman