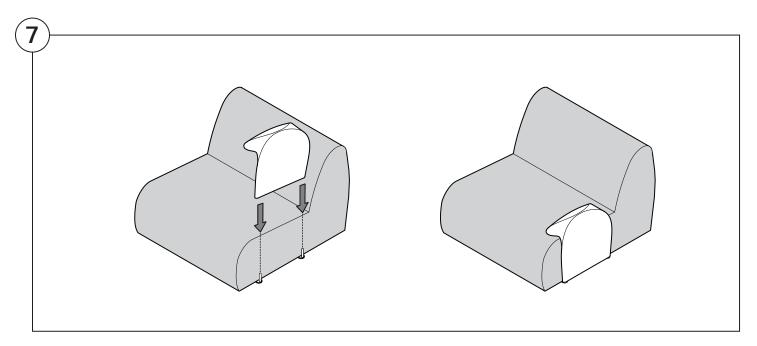

#### **Arm Bracket**

Compatible\* for left-hand or right-hand configurations:

\*Arm Bracket compatible with Standard Fixed Height Legs only: 45mm (1.75") Not compatible with Height Adjustable Legs