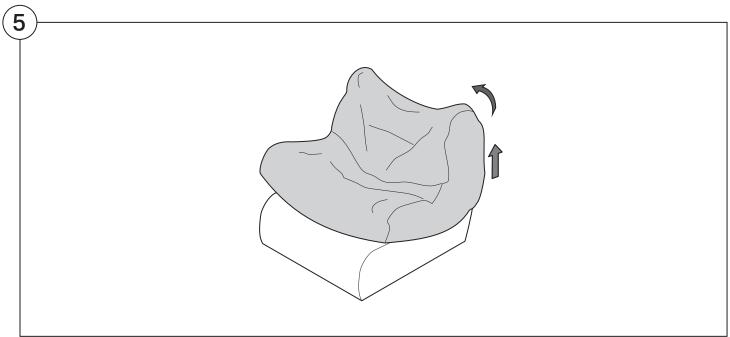

open the packaging as you may damage your furniture. Peel off the tape, then lift & separate the cardboard flaps to open.

Assemble your furniture by following the instructions below.

#### **Arm Bracket**

Compatible\* for left-hand or right-hand configurations:



\*Arm Bracket compatible with Standard Fixed Height Legs only: 45mm (1.75") Not compatible with Height Adjustable Legs





















### 1977 Sofa

### Cover Removal & Installation | User Guide

See Instruction Steps: Chair | Chaise | 2-Seater







See Instruction Steps: Corner | Curve





See Instruction Steps: Ottoman



See Instruction Steps: High Back



### Cover Removal: Chair | Chaise | 2-Seater











# Cover Installation: Chair | Chaise | 2-Seater





















# Cover Removal: High Back













# **Cover Installation:** High Back





















## Cover Removal: Corner













### Cover Installation: Corner

















# Cover Removal: Curve













## Cover Installation: Curve

















# Cover Removal: Ottoman







# Cover Installation: Ottoman