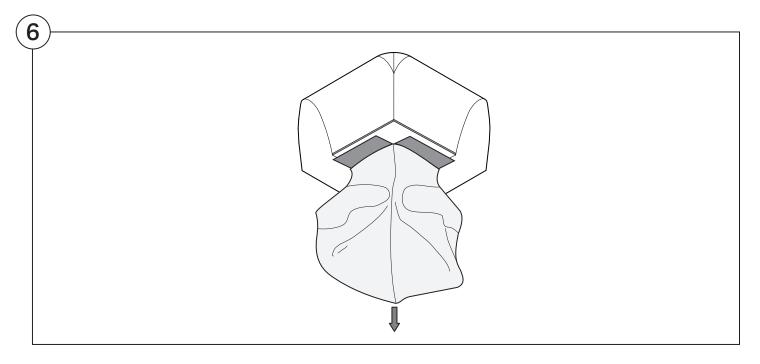

cardboard flaps to open.

Assemble your furniture by following the instructions below.

#### **Arm Bracket**

Compatible\* for left-hand or right-hand configurations:



\*Arm Bracket compatible with Standard Fixed Height Legs only: 45mm (1.75") Not compatible with Height Adjustable Legs





















### 1977 Sofa

### Cover Removal & Installation | User Guide

See Instruction Steps: Chair | Chaise | 2-Seater







See Instruction Steps: Corner | Curve





See Instruction Steps: Ottoman



See Instruction Steps: High Back



### Cover Removal: Chair | Chaise | 2-Seater











# Cover Installation: Chair | Chaise | 2-Seater





















# Cover Removal: High Back













# **Cover Installation:** High Back





















## Cover Removal: Corner













### Cover Installation: Corner

















# Cover Removal: Curve













## Cover Installation: Curve

















# Cover Removal: Ottoman







# Cover Installation: Ottoman