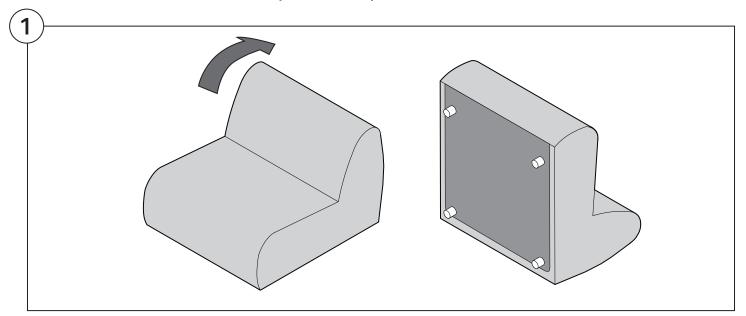

instructions below.







#### 1977 Arm

### Assembly | User Guide

#### **Opening Boxes:**

DO NOT use a knife to open the packaging as you may damage your furniture. Peel off the tape, then lift & separate the cardboard flaps to open.

Assemble your furniture by following the instructions below.

#### **Arm Bracket**

Compatible\* for left-hand or right-hand configurations:



\*Arm Bracket compatible with Standard Fixed Height Legs only: 45mm (1.75") Not compatible with Height Adjustable Legs





















### 1977 Sofa

### Cover Removal & Installation | User Guide

See Instruction Steps: Chair | Chaise | 2-Seater







See Instruction Steps: Corner | Curve





See Instruction Steps: Ottoman



See Instruction Steps: High Back



### Cover Removal: Chair | Chaise | 2-Seater











# Cover Installation: Chair | Chaise | 2-Seater





















# Cover Removal: High Back













# **Cover Installation:** High Back





















## Cover Removal: Corner













### Cover Installation: Corner

















# Cover Removal: Curve













## Cover Installation: Curve

















# Cover Removal: Ottoman







# Cover Installation: Ottoman