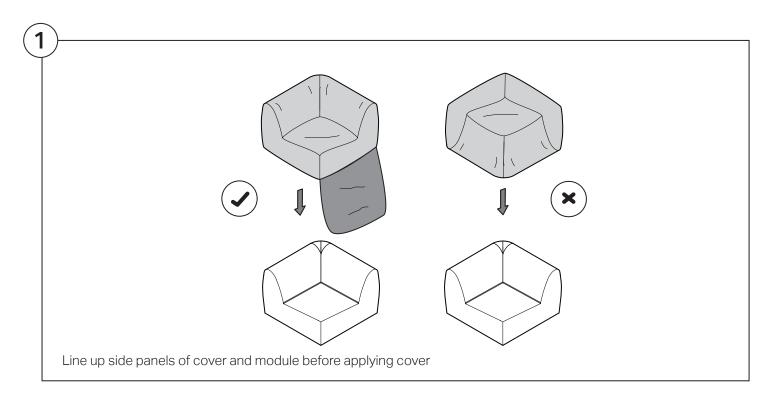

e your furniture by following the instructions below.

#### **Arm Bracket**

Compatible\* for left-hand or right-hand configurations:



\*Arm Bracket compatible with Standard Fixed Height Legs only: 45mm (1.75") Not compatible with Height Adjustable Legs





















### 1977 Sofa

### Cover Removal & Installation | User Guide

See Instruction Steps: Chair | Chaise | 2-Seater







See Instruction Steps: Corner | Curve





See Instruction Steps: Ottoman



See Instruction Steps: High Back



### Cover Removal: Chair | Chaise | 2-Seater











# Cover Installation: Chair | Chaise | 2-Seater





















# Cover Removal: High Back













# **Cover Installation:** High Back





















## Cover Removal: Corner













### Cover Installation: Corner

















# Cover Removal: Curve













## Cover Installation: Curve

















# Cover Removal: Ottoman







# Cover Installation: Ottoman