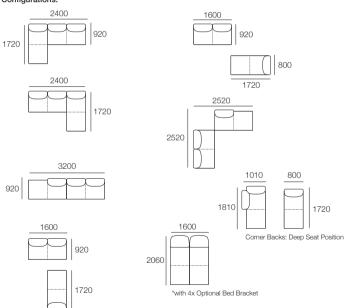

### Package: 2S Storage AE

Components: 1x S 800 Rectangle, 1x S 1600 Rectangle, 3x Back AE Configurations:

### Package: 2S Deluxe Storage AE

Components: 1x S 800 Rectangle, 1x S 1600 Rectangle, 3x Back AE, 2x Box Arm Configurations:

### Package: 2S Deluxe Storage SMART AE

Components: 1x S 800 Rectangle, 1x S 1600 Rectangle, 3x Back AE, 2x Box Arm SMART Configurations:

3520