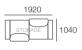

### Package: Delta III Circle Sofa 1380

(Swivel)

Components: 1x Circle Base 1380, 1x Circle Back B1380.

2x Panama Cushion Square