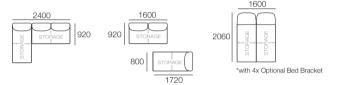

### Package: S 2 Seater Armless AE (Storage):

Components: 1x S 1600 Rectangle, 2x Back AE Configurations:

### Package: 2S Storage AE

Components: 1x S 800 Rectangle, 1x S 1600 Rectangle, 3x Back AE Configurations: