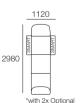

### Package: 3STR Deluxe SEP AE

Components: 1x 3STR Base, 2x Back AE, 2x Box Arm Configurations:

1120

\*with 2x Optional

Bed Bracket