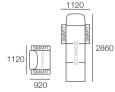

### Package: 8S Storage SEP AE

Components: 1x 3STR Base SEP Storage, 1x Square S, 4x Back AE, 4x Box Arm Configurations:

1970

### Package: 8S Storage SEP SMART AE

Components: 1x 3STR Base SEP Storage, 1x Square S, 4x Back AE, 4x Box Arm SMART Configurations:

\*with 4x Optional Bed Bracket

Corner Backs: Deep Seat Position

Back: Deep Seat Position \*with 4x Optional Bed Bracket