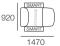

### Package: Delta III Circle Sofa 1380

(Swivel)

Components: 1x Circle Base 1380, 1x Circle Back B1380.

2x Panama Cushion Square

### Package: Delta III Storage Circle Sofa 1380

(Storage - No Swivel)

Components: 1x Circle Base S 1380. 1x Circle Back B1380.

2x Panama Cushion Square

1520w x 1470d

Effective July 2018. \*Use Magic Joiner M105. \*\*Seat Depths: STD Position 920 / to products and specifications may be made without prior notice. Photographic I above. Any additional components and/or accessories shown are not included. Effective July 2018. \*Use Magic Joiner M105. \*\*Seat Depths: STD Position 920 / Deep Position 1010. As King Living has a policy of continuous improvement, changes to products and specifications may be made without prior notice. Photographic Images and component drawings are representative of design only. Package details