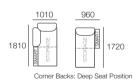

### Package: 8S Storage SEP AE

Components: 1x 3STR Base SEP Storage, 1x Square S, 4x Back AE, 4x Box Arm Configurations:

1970

### Package: 8S Storage SEP SMART AE

Components: 1x 3STR Base SEP Storage, 1x Square S, 4x Back AE, 4x Box Arm SMART Configurations:

\*with 4x Optional Bed Bracket

Corner Backs: Deep Seat Position

Back: Deep Seat Position \*with 4x Optional Bed Bracket