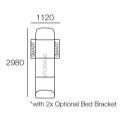

### Package: 3STR Deluxe SEP AE

Components: 1x 3STR Base, 2x Back AE, 2x Box Arm Configurations:

1120

\*with 2x Optional

Bed Bracket

### Package: 3STR Deluxe SEP SMART AE

Components: 1x 3STR Base, 2x Back AF, 2x Box Arm SMART Configurations:

2730 1010 \*Corner Backs: Deep Seat Position

Bed Bracket

2980