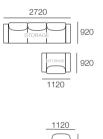

### Package: 2STR Deluxe SEP AE

Components: 1x 2STR Base, 2x Back AE, 2x Box Arm Configurations:

Deen Seat Position

\*with 2x Optional Bed Bracket

### Package: 2STR Deluxe SEP SMART AE

Components: 1x 2STR Base, 2x Back AE, 2x Box Arm SMART Configurations:

\*Corner Backs: Deep Seat Position

\*with 2x Optional Bed Bracket