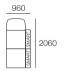

# Delta II Components

850

S Chair

(S Square + Back)

850 800

800

STD Position

Deep Position