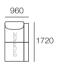

### Package: Delta III Storage Circle Sofa 1380

(Storage - No Swivel)

Components: 1x Circle Base S 1380. 1x Circle Back B1380.

2x Panama Cushion Square

1520w x 1470d

Effective July 2018. \*Use Magic Joiner M105. \*\*Seat Depths: STD Position 920 / to products and specifications may be made without prior notice. Photographic I above. Any additional components and/or accessories shown are not included. Effective July 2018. \*Use Magic Joiner M105. \*\*Seat Depths: STD Position 920 / Deep Position 1010. As King Living has a policy of continuous improvement, changes to products and specifications may be made without prior notice. Photographic Images and component drawings are representative of design only. Package details