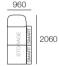

### Package: 2STR Deluxe SEP AE

Components: 1x 2STR Base, 2x Back AE, 2x Box Arm Configurations:

Deen Seat Position

\*with 2x Optional Bed Bracket