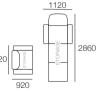

### Package: S 2 Seater Armless AE (Storage):

Components: 1x S 1600 Rectangle, 2x Back AE Configurations:

### Package: 2S Storage AE

Components: 1x S 800 Rectangle, 1x S 1600 Rectangle, 3x Back AE Configurations: