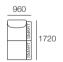

### Package: 8S Storage SEP AE

Components: 1x 3STR Base SEP Storage, 1x Square S, 4x Back AE, 4x Box Arm Configurations:

1970