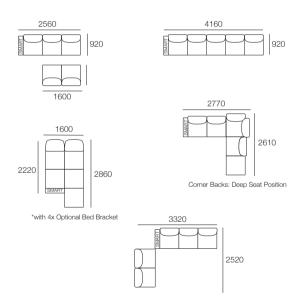

### Package: 2STR Deluxe SEP AE

Components: 1x 2STR Base, 2x Back AE, 2x Box Arm Configurations:

Deen Seat Position

\*with 2x Optional Bed Bracket

### Package: 2STR Deluxe SEP SMART AE

Components: 1x 2STR Base, 2x Back AE, 2x Box Arm SMART Configurations:

\*Corner Backs: Deep Seat Position

\*with 2x Optional Bed Bracket