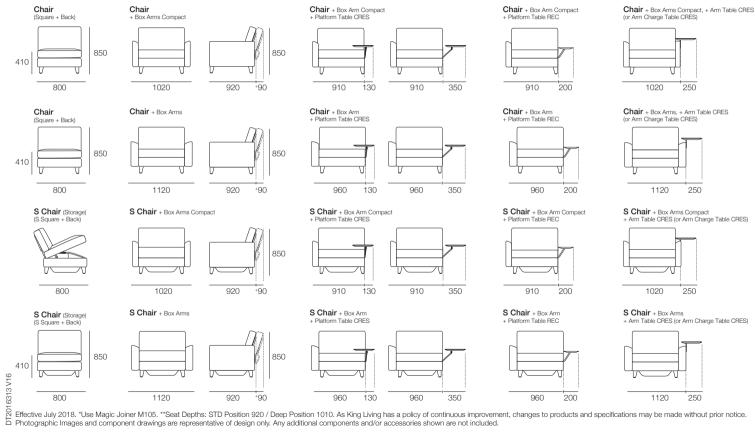

# Delta II Components

850

S Chair

(S Square + Back)

850 800

800

STD Position

Deep Position

Circle 1380 (Swivel) 1x Base 1380, 1x Back B1380

800

S Circle 1380 (Storage - No Swivel) 1x Base S 1380, 1x Back B1380

Box Arm

Box Arm Smart

**Box Arm Compact** 

#### **SMART Pocket Accessory** Arm Table CRES

SMART Pocket Accessory Arm Charge Table CRES

Platform Table CRES

Platform Table REC Depth 800

Analed Lea (STD)

Adjustable Lea (Optional)

Bed Bracket

450

Box Arm Compact Smart

### Package: Delta III Storage Circle Sofa 1380

(Storage - No Swivel)

Components: 1x Circle Base S 1380. 1x Circle Back B1380.

2x Panama Cushion Square

1520w x 1470d

Effective July 2018. \*Use Magic Joiner M105. \*\*Seat Depths: STD Position 920 / to products and specifications may be made without prior notice. Photographic I above. Any additional components and/or accessories shown are not included. Effective July 2018. \*Use Magic Joiner M105. \*\*Seat Depths: STD Position 920 / Deep Position 1010. As King Living has a policy of continuous improvement, changes to products and specifications may be made without prior notice. Photographic Images and component drawings are representative of design only. Package details