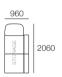

### Package: Delta III Storage Circle Sofa 1380

(Storage - No Swivel)

Components: 1x Circle Base S 1380. 1x Circle Back B1380.

2x Panama Cushion Square

1520w x 1470d

Effective July 2018. \*Use Magic Joiner M105. \*\*Seat Depths: STD Position 920 / to products and specifications may be made without prior notice. Photographic I above. Any additional components and/or accessories shown are not included. Effective July 2018. \*Use Magic Joiner M105. \*\*Seat Depths: STD Position 920 / Deep Position 1010. As King Living has a policy of continuous improvement, changes to products and specifications may be made without prior notice. Photographic Images and component drawings are representative of design only. Package details