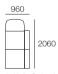

### Package: Delta III Circle Sofa 1380

(Swivel)

Components: 1x Circle Base 1380, 1x Circle Back B1380.

2x Panama Cushion Square

### Package: Delta III Storage Circle Sofa 1380

(Storage - No Swivel)

Components: 1x Circle Base S 1380. 1x Circle Back B1380.

2x Panama Cushion Square

1520w x 1470d

Effective July 2018. \*Use Magic Joiner M105. \*\*Seat Depths: STD Position 920 / to products and specifications may be made without prior notice. Photographic I above. Any additional components and/or accessories shown are not included. Effective July 2018. \*Use Magic Joiner M105. \*\*Seat Depths: STD Position 920 / Deep Position 1010. As King Living has a policy of continuous improvement, changes to products and specifications may be made without prior notice. Photographic Images and component drawings are representative of design only. Package details