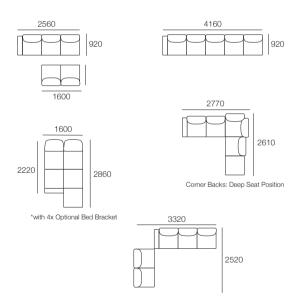

Package: 1 Deluxe AE

Components: 2x Rectangle, 3x Back AE, 2x Box Arm

Configurations:

### Package: 1 Deluxe SMART AE

Components: 2x Rectangle, 3x Back AE, 2x Box Arm SMART

Configurations:

#### Configurations:

3520

2770

920

### Package: 8S Storage SEP AE

Components: 1x 3STR Base SEP Storage, 1x Square S, 4x Back AE, 4x Box Arm Configurations:

1970