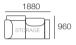

### Package: Delta III Storage Circle Sofa 1380

(Storage - No Swivel)

Components: 1x Circle Base S 1380. 1x Circle Back B1380.

2x Panama Cushion Square

1520w x 1470d

Effective July 2018. \*Use Magic Joiner M105. \*\*Seat Depths: STD Position 920 / to products and specifications may be made without prior notice. Photographic I above. Any additional components and/or accessories shown are not included. Effective July 2018. \*Use Magic Joiner M105. \*\*Seat Depths: STD Position 920 / Deep Position 1010. As King Living has a policy of continuous improvement, changes to products and specifications may be made without prior notice. Photographic Images and component drawings are representative of design only. Package details