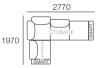

### Package: 8S Storage SEP AE

Components: 1x 3STR Base SEP Storage, 1x Square S, 4x Back AE, 4x Box Arm Configurations:

1970

### Package: 8S Storage SEP SMART AE

Components: 1x 3STR Base SEP Storage, 1x Square S, 4x Back AE, 4x Box Arm SMART Configurations:

\*with 4x Optional Bed Bracket

Corner Backs: Deep Seat Position

Back: Deep Seat Position \*with 4x Optional Bed Bracket