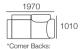

### Package: 8S Storage SEP AE

Components: 1x 3STR Base SEP Storage, 1x Square S, 4x Back AE, 4x Box Arm Configurations:

1970

### Package: 8S Storage SEP SMART AE

Components: 1x 3STR Base SEP Storage, 1x Square S, 4x Back AE, 4x Box Arm SMART Configurations:

\*with 4x Optional Bed Bracket

Corner Backs: Deep Seat Position

Back: Deep Seat Position \*with 4x Optional Bed Bracket