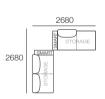

### Package: 2 STR Storage DLX SEP AE

Components: 1x 2STR Base SEP 1600 Storage, 2x Back AE, 2x Delta III Box Arm Configurations:

\*with 2x Optional Bed Bracket

### Package: 2 STR Storage DLX SEP SMART AE

Components: 1x 2STR Base SEP 1600 Storage, 2x Back AE, 2x Delta III Box Arm SMART Configurations:

\*Corner Backs: Deep Seat Position

\*with 2x Optional Bed Bracket