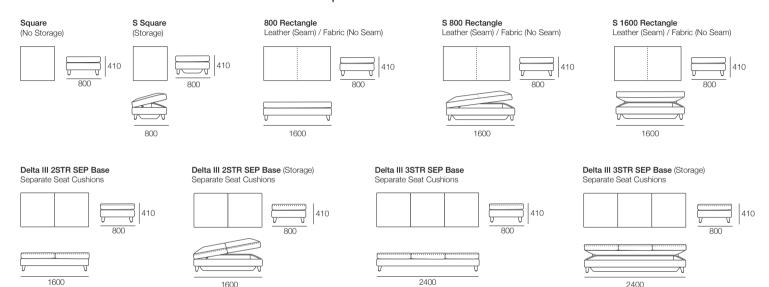

# Delta II Components

850

S Chair

(S Square + Back)

850 800

800

STD Position

Deep Position

Circle 1380 (Swivel) 1x Base 1380, 1x Back B1380

800

S Circle 1380 (Storage - No Swivel) 1x Base S 1380, 1x Back B1380

Box Arm

Box Arm Smart

**Box Arm Compact** 

Box Arm Compact Smart