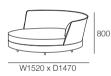

### Package: Delta III Circle Sofa 1380

(Swivel)

Components: 1x Circle Base 1380, 1x Circle Back B1380.

2x Panama Cushion Square

### Package: Delta III Storage Circle Sofa 1380

(Storage - No Swivel)

Components: 1x Circle Base S 1380. 1x Circle Back B1380.

2x Panama Cushion Square

1520w x 1470d

Effective July 2018. \*Use Magic Joiner M105. \*\*Seat Depths: STD Position 920 / to products and specifications may be made without prior notice. Photographic I above. Any additional components and/or accessories shown are not included. Effective July 2018. \*Use Magic Joiner M105. \*\*Seat Depths: STD Position 920 / Deep Position 1010. As King Living has a policy of continuous improvement, changes to products and specifications may be made without prior notice. Photographic Images and component drawings are representative of design only. Package details