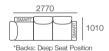

### Package: Delta III Storage Circle Sofa 1380

(Storage - No Swivel)

Components: 1x Circle Base S 1380. 1x Circle Back B1380.

2x Panama Cushion Square

1520w x 1470d

Effective July 2018. \*Use Magic Joiner M105. \*\*Seat Depths: STD Position 920 / to products and specifications may be made without prior notice. Photographic I above. Any additional components and/or accessories shown are not included. Effective July 2018. \*Use Magic Joiner M105. \*\*Seat Depths: STD Position 920 / Deep Position 1010. As King Living has a policy of continuous improvement, changes to products and specifications may be made without prior notice. Photographic Images and component drawings are representative of design only. Package details