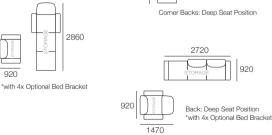

### Package: 3STR Deluxe SEP AE

Components: 1x 3STR Base, 2x Back AE, 2x Box Arm Configurations:

1120

\*with 2x Optional

Bed Bracket

### Package: 3STR Deluxe SEP SMART AE

Components: 1x 3STR Base, 2x Back AF, 2x Box Arm SMART Configurations:

2730 1010 \*Corner Backs: Deep Seat Position

Bed Bracket

2980