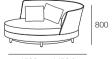

### Package: Delta III Circle Sofa 1380

(Swivel)

Components: 1x Circle Base 1380, 1x Circle Back B1380.

2x Panama Cushion Square

### Package: Delta III Storage Circle Sofa 1380

(Storage - No Swivel)

Components: 1x Circle Base S 1380. 1x Circle Back B1380.

2x Panama Cushion Square

1520w x 1470d

Effective July 2018. \*Use Magic Joiner M105. \*\*Seat Depths: STD Position 920 / to products and specifications may be made without prior notice. Photographic I above. Any additional components and/or accessories shown are not included. Effective July 2018. \*Use Magic Joiner M105. \*\*Seat Depths: STD Position 920 / Deep Position 1010. As King Living has a policy of continuous improvement, changes to products and specifications may be made without prior notice. Photographic Images and component drawings are representative of design only. Package details