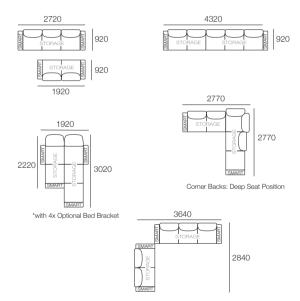

### Package: 2 STR Storage DLX SEP AE

Components: 1x 2STR Base SEP 1600 Storage, 2x Back AE, 2x Delta III Box Arm Configurations:

\*with 2x Optional Bed Bracket

### Package: 2 STR Storage DLX SEP SMART AE

Components: 1x 2STR Base SEP 1600 Storage, 2x Back AE, 2x Delta III Box Arm SMART Configurations:

\*Corner Backs: Deep Seat Position

\*with 2x Optional Bed Bracket

### Package: 3 STR Deluxe SEP AE

Components: 1x 3STR Base SEP Storage, 3x Back AE, 2x Box Arm Configurations:

### Package: 3 STR Deluxe SEP SMART AE

Components: 1x 3STR Base SEP Storage, 3x Back AE, 2x Box Arm SMART Configurations: