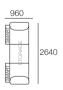

### Package: S 2 Seater Armless AE (Storage):

Components: 1x S 1600 Rectangle, 2x Back AE Configurations: