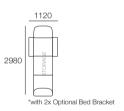

### Package: 3STR Deluxe SEP SMART AE

Components: 1x 3STR Base, 2x Back AF, 2x Box Arm SMART Configurations:

2730 1010 \*Corner Backs: Deep Seat Position

Bed Bracket

2980