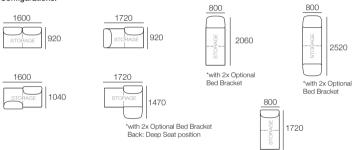

### Package: S 2 Seater Armless AE (Storage):

Components: 1x S 1600 Rectangle, 2x Back AE Configurations:

### Package: 2S Storage AE

Components: 1x S 800 Rectangle, 1x S 1600 Rectangle, 3x Back AE Configurations: