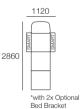

### Package: 3STR Deluxe SEP SMART AE

Components: 1x 3STR Base, 2x Back AF, 2x Box Arm SMART Configurations:

2730 1010 \*Corner Backs: Deep Seat Position

Bed Bracket

2980