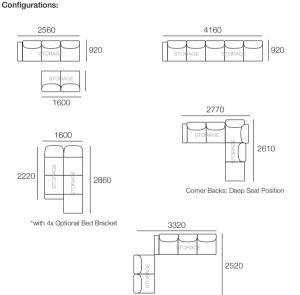

### Package: 2 STR Storage DLX SEP AE

Components: 1x 2STR Base SEP 1600 Storage, 2x Back AE, 2x Delta III Box Arm Configurations:

\*with 2x Optional Bed Bracket

### Package: 2 STR Storage DLX SEP SMART AE

Components: 1x 2STR Base SEP 1600 Storage, 2x Back AE, 2x Delta III Box Arm SMART Configurations:

\*Corner Backs: Deep Seat Position

\*with 2x Optional Bed Bracket