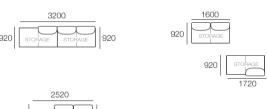

Package: 1 Deluxe AE

Components: 2x Rectangle, 3x Back AE, 2x Box Arm

Configurations:

### Package: 1 Deluxe SMART AE

Components: 2x Rectangle, 3x Back AE, 2x Box Arm SMART

Configurations: