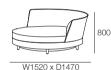

# Delta II Components

850

S Chair

(S Square + Back)

850 800

800

STD Position

Deep Position