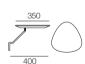

#### **SMART Pocket Accessory** Arm Table CRES

SMART Pocket Accessory Arm Charge Table CRES

Platform Table CRES

Platform Table REC Depth 800

Analed Lea (STD)

Adjustable Lea (Optional)

Bed Bracket

450