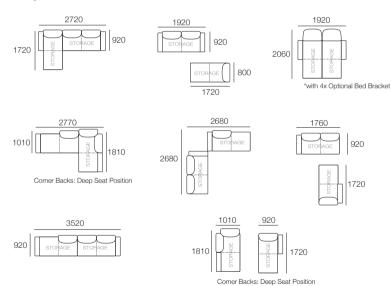

### Package: 2STR Deluxe SEP AE

Components: 1x 2STR Base, 2x Back AE, 2x Box Arm Configurations:

Deen Seat Position

\*with 2x Optional Bed Bracket

### Package: 2STR Deluxe SEP SMART AE

Components: 1x 2STR Base, 2x Back AE, 2x Box Arm SMART Configurations:

\*Corner Backs: Deep Seat Position

\*with 2x Optional Bed Bracket