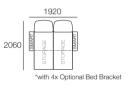

### Package: Delta III Circle Sofa 1380

(Swivel)

Components: 1x Circle Base 1380, 1x Circle Back B1380.

2x Panama Cushion Square

### Package: Delta III Storage Circle Sofa 1380

(Storage - No Swivel)

Components: 1x Circle Base S 1380. 1x Circle Back B1380.

2x Panama Cushion Square

1520w x 1470d

Effective July 2018. \*Use Magic Joiner M105. \*\*Seat Depths: STD Position 920 / to products and specifications may be made without prior notice. Photographic I above. Any additional components and/or accessories shown are not included. Effective July 2018. \*Use Magic Joiner M105. \*\*Seat Depths: STD Position 920 / Deep Position 1010. As King Living has a policy of continuous improvement, changes to products and specifications may be made without prior notice. Photographic Images and component drawings are representative of design only. Package details