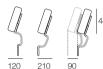

Circle 1380 (Swivel) 1x Base 1380, 1x Back B1380

800

S Circle 1380 (Storage - No Swivel) 1x Base S 1380, 1x Back B1380

Box Arm

Box Arm Smart

**Box Arm Compact** 