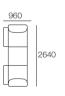

### Package: Delta III Circle Sofa 1380

(Swivel)

Components: 1x Circle Base 1380, 1x Circle Back B1380.

2x Panama Cushion Square

### Package: Delta III Storage Circle Sofa 1380

(Storage - No Swivel)

Components: 1x Circle Base S 1380. 1x Circle Back B1380.

2x Panama Cushion Square

1520w x 1470d

Effective July 2018. \*Use Magic Joiner M105. \*\*Seat Depths: STD Position 920 / to products and specifications may be made without prior notice. Photographic I above. Any additional components and/or accessories shown are not included. Effective July 2018. \*Use Magic Joiner M105. \*\*Seat Depths: STD Position 920 / Deep Position 1010. As King Living has a policy of continuous improvement, changes to products and specifications may be made without prior notice. Photographic Images and component drawings are representative of design only. Package details