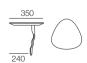

#### **SMART Pocket Accessory** Arm Table CRES

SMART Pocket Accessory Arm Charge Table CRES

Platform Table CRES

Platform Table REC Depth 800

Analed Lea (STD)

Adjustable Lea (Optional)

Bed Bracket

450