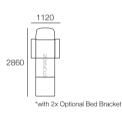

### Package: 3STR Deluxe SEP AE

Components: 1x 3STR Base, 2x Back AE, 2x Box Arm Configurations:

1120

\*with 2x Optional

Bed Bracket