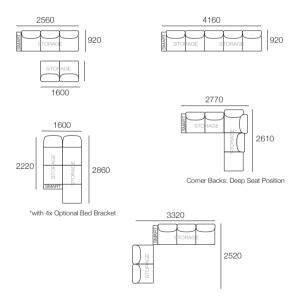

### Package: 2 STR Storage DLX SEP AE

Components: 1x 2STR Base SEP 1600 Storage, 2x Back AE, 2x Delta III Box Arm Configurations:

\*with 2x Optional Bed Bracket

### Package: 2 STR Storage DLX SEP SMART AE

Components: 1x 2STR Base SEP 1600 Storage, 2x Back AE, 2x Delta III Box Arm SMART Configurations:

\*Corner Backs: Deep Seat Position

\*with 2x Optional Bed Bracket