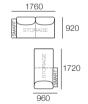

### Package: S 2 Seater Armless AE (Storage):

Components: 1x S 1600 Rectangle, 2x Back AE Configurations:

### Package: Delta III Storage Circle Sofa 1380

(Storage - No Swivel)

Components: 1x Circle Base S 1380. 1x Circle Back B1380.

2x Panama Cushion Square

1520w x 1470d

Effective July 2018. \*Use Magic Joiner M105. \*\*Seat Depths: STD Position 920 / to products and specifications may be made without prior notice. Photographic I above. Any additional components and/or accessories shown are not included. Effective July 2018. \*Use Magic Joiner M105. \*\*Seat Depths: STD Position 920 / Deep Position 1010. As King Living has a policy of continuous improvement, changes to products and specifications may be made without prior notice. Photographic Images and component drawings are representative of design only. Package details