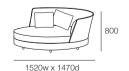

### Package: Delta III Circle Sofa 1380

(Swivel)

Components: 1x Circle Base 1380, 1x Circle Back B1380.

2x Panama Cushion Square

### Package: Delta III Storage Circle Sofa 1380

(Storage - No Swivel)

Components: 1x Circle Base S 1380. 1x Circle Back B1380.

2x Panama Cushion Square

1520w x 1470d

Effective July 2018. \*Use Magic Joiner M105. \*\*Seat Depths: STD Position 920 / to products and specifications may be made without prior notice. Photographic I above. Any additional components and/or accessories shown are not included. Effective July 2018. \*Use Magic Joiner M105. \*\*Seat Depths: STD Position 920 / Deep Position 1010. As King Living has a policy of continuous improvement, changes to products and specifications may be made without prior notice. Photographic Images and component drawings are representative of design only. Package details