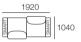

### Package: 3STR Deluxe SEP AE

Components: 1x 3STR Base, 2x Back AE, 2x Box Arm Configurations:

1120

\*with 2x Optional

Bed Bracket