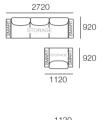

### Package: 7S SEP AE

Components: 1x 3STR Base SEP Storage, 1x 2STR Base SEP 1600 Storage, 5x Back AF, 4x Box Arm

#### Package: 7S SEP SMART AE

Components: 1x 3STR Base SEP Storage, 1x 2STR Base SEP 1600 Storage, 5x Back AF, 4x Box Arm SMART

#### Configurations:

3520

2770

920