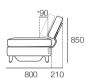

# Delta II Components

850

S Chair

(S Square + Back)

850 800

800

STD Position

Deep Position