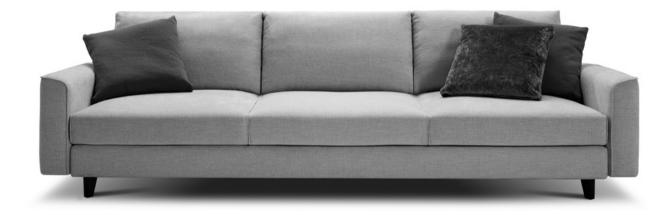

### Delta III





kingliving.com

# Delta II Components





850

S Chair

(S Square + Back)



850 800



800





STD Position



Deep Position



Circle 1380 (Swivel) 1x Base 1380, 1x Back B1380

800



S Circle 1380 (Storage - No Swivel) 1x Base S 1380, 1x Back B1380



Box Arm





Box Arm Smart



**Box Arm Compact** 



#### **SMART Pocket Accessory** Arm Table CRES



SMART Pocket Accessory Arm Charge Table CRES



Platform Table CRES



Platform Table REC Depth 800



Analed Lea (STD)



Adjustable Lea (Optional)



Bed Bracket

450

Box Arm Compact Smart





# Delta III Packages



### Package: 2STR Deluxe SEP AE

Components: 1x 2STR Base, 2x Back AE, 2x Box Arm Configurations:













Deen Seat Position

\*with 2x Optional Bed Bracket

### Package: 2STR Deluxe SEP SMART AE

Components: 1x