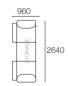

### Package: 2STR Deluxe SEP AE

Components: 1x 2STR Base, 2x Back AE, 2x Box Arm Configurations:

Deen Seat Position

\*with 2x Optional Bed Bracket