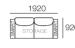

### Package: Delta III Storage Circle Sofa 1380

(Storage - No Swivel)

Components: 1x Circle Base S 1380. 1x Circle Back B1380.

2x Panama Cushion Square

1520w x 1470d

Effective July 2018. \*Use Magic Joiner M105. \*\*Seat Depths: STD Position 920 / to products and specifications may be made without prior notice. Photographic I above. Any additional components and/or accessories shown are not included. Effective July 2018. \*Use Magic Joiner M105. \*\*Seat Depths: STD Position 920 / Deep Position 1010. As King Living has a policy of continuous improvement, changes to products and specifications may be made without prior notice. Photographic Images and component drawings are representative of design only. Package details