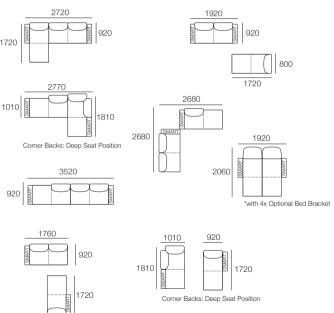

### Package: 2STR Deluxe SEP AE

Components: 1x 2STR Base, 2x Back AE, 2x Box Arm Configurations:

Deen Seat Position

\*with 2x Optional Bed Bracket

### Package: 2STR Deluxe SEP SMART AE

Components: 1x 2STR Base, 2x Back AE, 2x Box Arm SMART Configurations:

\*Corner Backs: Deep Seat Position

\*with 2x Optional Bed Bracket

### Package: 2 STR Storage DLX SEP AE

Components: 1x 2STR Base SEP 1600 Storage, 2x Back AE, 2x Delta III Box Arm Configurations:

\*with 2x Optional Bed Bracket

### Package: 2 STR Storage DLX SEP SMART AE

Components: 1x 2STR Base SEP 1600 Storage, 2x Back AE, 2x Delta III Box Arm SMART Configurations:

\*Corner Backs: Deep Seat Position

\*with 2x Optional Bed Bracket