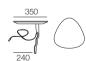

#### **SMART Pocket Accessory** Arm Table CRES

SMART Pocket Accessory Arm Charge Table CRES

Platform Table CRES

Platform Table REC Depth 800

Analed Lea (STD)

Adjustable Lea (Optional)

Bed Bracket

450