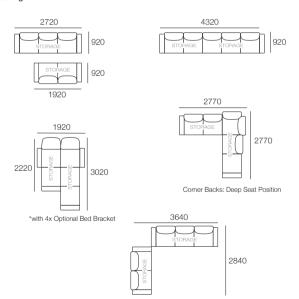

### Package: 2 STR Storage DLX SEP AE

Components: 1x 2STR Base SEP 1600 Storage, 2x Back AE, 2x Delta III Box Arm Configurations:

\*with 2x Optional Bed Bracket

### Package: 2 STR Storage DLX SEP SMART AE

Components: 1x 2STR Base SEP 1600 Storage, 2x Back AE, 2x Delta III Box Arm SMART Configurations:

\*Corner Backs: Deep Seat Position

\*with 2x Optional Bed Bracket

### Package: 3 STR Deluxe SEP AE

Components: 1x 3STR Base SEP Storage, 3x Back AE, 2x Box Arm Configurations:

### Package: 3 STR Deluxe SEP SMART AE

Components: 1x 3STR Base SEP Storage, 3x Back AE, 2x Box Arm SMART Configurations: