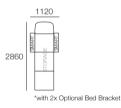

### Package: 3STR Deluxe SEP AE

Components: 1x 3STR Base, 2x Back AE, 2x Box Arm Configurations:

1120

\*with 2x Optional

Bed Bracket