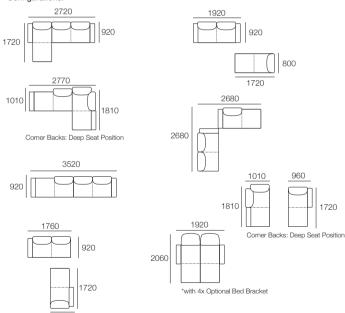

### Package: 2STR Deluxe SEP AE

Components: 1x 2STR Base, 2x Back AE, 2x Box Arm Configurations:

Deen Seat Position

\*with 2x Optional Bed Bracket

### Package: 2STR Deluxe SEP SMART AE

Components: 1x 2STR Base, 2x Back AE, 2x Box Arm SMART Configurations:

\*Corner Backs: Deep Seat Position

\*with 2x Optional Bed Bracket

### Package: 2 STR Storage DLX SEP AE

Components: 1x 2STR Base SEP 1600 Storage, 2x Back AE, 2x Delta III Box Arm Configurations:

\*with 2x Optional Bed Bracket

### Package: 2 STR Storage DLX SEP SMART AE

Components: 1x 2STR Base SEP 1600 Storage, 2x Back AE, 2x Delta III Box Arm SMART Configurations:

\*Corner Backs: Deep Seat Position

\*with 2x Optional Bed Bracket