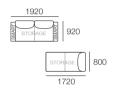

### Package: S 2 Seater Armless AE (Storage):

Components: 1x S 1600 Rectangle, 2x Back AE Configurations: