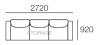

### Package: Delta III Circle Sofa 1380

(Swivel)

Components: 1x Circle Base 1380, 1x Circle Back B1380.

2x Panama Cushion Square

### Package: Delta III Storage Circle Sofa 1380

(Storage - No Swivel)

Components: 1x Circle Base S 1380. 1x Circle Back B1380.

2x Panama Cushion Square

1520w x 1470d

Effective July 2018. \*Use Magic Joiner M105. \*\*Seat Depths: STD Position 920 / to products and specifications may be made without prior notice. Photographic I above. Any additional components and/or accessories shown are not included. Effective July 2018. \*Use Magic Joiner M105. \*\*Seat Depths: STD Position 920 / Deep Position 1010. As King Living has a policy of continuous improvement, changes to products and specifications may be made without prior notice. Photographic Images and component drawings are representative of design only. Package details