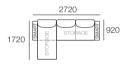

Package: 1 Deluxe AE

Components: 2x Rectangle, 3x Back AE, 2x Box Arm

Configurations:

### Package: 1 Deluxe SMART AE

Components: 2x Rectangle, 3x Back AE, 2x Box Arm SMART

Configurations: