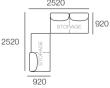

### Package: 2S Deluxe Storage AE

Components: 1x S 800 Rectangle, 1x S 1600 Rectangle, 3x Back AE, 2x Box Arm Configurations:

### Package: 2S Deluxe Storage SMART AE

Components: 1x S 800 Rectangle, 1x S 1600 Rectangle, 3x Back AE, 2x Box Arm SMART Configurations:

3520