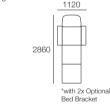

### Package: 3STR Deluxe SEP AE

Components: 1x 3STR Base, 2x Back AE, 2x Box Arm Configurations:

1120

\*with 2x Optional

Bed Bracket