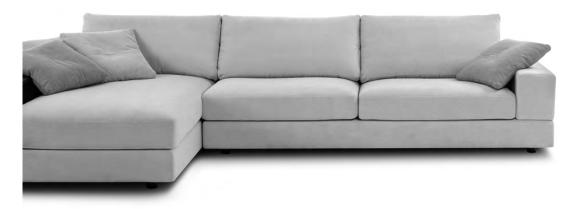

### Chaise

1x P208. 1x C182D. 1x A104.1x B104

### 2 Seater Chaise

1x P182, 1x C156, 1x A156, 1x A104, 1x B78