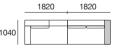

2x A104, 4x B78,

Timber Shelves: 1x T104, 3x T78















### sper Packages 17 and 1

### Package 17 Configurations:

Components: 1x P208D, 1x P130, 1x P182, 1x P208, 1x P234, 1x P260. 7x C104, 1x C182, 1x C182D, 5x A104, 1x A78, 2x A208, 2x B78, 6x B104,

Timber Shelves: 6x T104



### Package 18 Configurations:

Components: 1x P130, 1x P208, 1x P234, 1x P260. 7x C104, 2x A104, 2x A208, 5x B104,

Timber Shelves: 5x T104







### Jasper Package 1AT





### Package 1AT Configurations:

Components: 1x P234, 1x P208D, 2x C104, 1x C182D, 3x B104, 3x A104, 1x A208, Timber Veneer Shelves: 1x T104













## Jasper Package 13T





# Jasper Package 13T

### Package 13T Configurations:

Components: 2x P182, 2x C156, 3x B78,1x A156, 1x A104, 2x A78, Timber Shelves: 1x T104