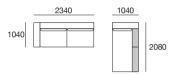

ponents: 1x P234, 1x P208D, 2x C104, 1x C182D, 3x B104, 4x A104, 1x A208













## Jasper Package 1P





### Package 1 Configurations:

Components: 1x P130, 1x P234, 1x P208D, 3x C104, 1x C182D, 3x B104, 2x A104. 1x A208. Timber Shelves: 4x T104



# Jasper Package 1U







### Package 1U Configurations:

Components: 1x P130, 1x P234, 1x P208D, 3x C104, 1x C182D, 3x B104, 6x A104, 1x A208



# Jasper Package 7





### Package 7 Configurations:

Components: 1x P234, 1x P208, 1x P182, 1x C182, 1x C156, 2x C104, 1x A208, 1x A78, 3x A104, 2x B104, 2x B78, Timber Shelves: 2x T78, 1x T104



1820

# Jasper Package 9





## Jasper Packag

### Package 9 Configurations:

Components: 1x P234, 1x P208, 2x C104, 1x C182, 2x B104, 1x B78, 2x A104, 1x A208,

Timber Shelves: 1x T104, 1x T78











## Jasper Package 13P





# Jasper Package 13P

### Package 13P Configurations:

Components: 2x P182, 2x C156, 3x B78,1x A156, 1x A104, 1x A78, Timber Shelves: 1x T104, 1x T78











## Jasper Package 13U





# Jasper Package 13U

Package 13U Configurations:

Components: 2x P182, 2x C156, 3x B78,1x A156, 2x A104, 2x A78











## Jasper Package 15





### Package 15 Configurations:

Components: 1x P208, 1x P182, 1x P156, 1x C182, 2x C156, 1x A156, 2x A104, 4x B78,

Timber Shelves: 1x T104, 3x T78















### sper Packages 17 and 1

### Package 17 Configurations:

Components: 1x P208D, 1x P130, 1x P182, 1x P208, 1x P234, 1x P260. 7x C104, 1x C182, 1x C182D, 5x A104, 1x A78, 2x A208, 2x B78, 6x B104,

Timber Shelves: 6x T104



### Package 18 Configurations:

Compon