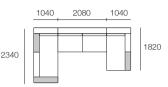

### Package 1AT Configurations:

Components: 1x P234, 1x P208D, 2x C104, 1x C182D, 3x B104, 3x A104, 1x A208, Timber Veneer Shelves: 1x T104

### Jasper Package 1AT