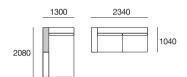

### Seat Cushions

780(D) 200(H)

C78 780

C91 910

C104 1040

1560

C182 1820

C208 2080

### **Seat Cushions**

1040(D) 200(H)

C104D 1040

C156D 1560

C182D 1820

C182R 1820

C182L 1820

C208D 2080