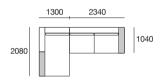

### 3 Seater No Arms

1x P234, 3x C78, 3x A78, 3x B78

### 3 Seater Deep No Arms

1x P234D, 3x C104, 3x A78, 3x B78