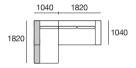

C104, 1x C182D, 3x B104, 2x A104. 1x A208. Timber Shelves: 4x T104



# Jasper Package 1U







### Package 1U Configurations:

Components: 1x P130, 1x P234, 1x P208D, 3x C104, 1x C182D, 3x B104, 6x A104, 1x A208



# Jasper Package 7





### Package 7 Configurations:

Components: 1x P234, 1x P208, 1x P182, 1x C182, 1x C156, 2x C104, 1x A208, 1x A78, 3x A104, 2x B104, 2x B78, Timber Shelves: 2x T78, 1x T104



1820

# Jasper Package 9





## Jasper Packag

### Package 9 Configurations:

Components: 1x P234, 1x P208, 2x C104, 1x C182, 2x B104, 1x B78, 2x A104, 1x A208,

Timber Shelves: 1x T104, 1x T78











## Jasper Package 13P





# Jasper Package 13P

### Package 13P Configurations:

Components: 2x P182, 2x C156, 3x B78,1x A156, 1x A104, 1x A78, Timber Shelves: 1x T104, 1x T78











## Jasper Package 13U





# Jasper Package 13U

Package 13U Configurations:

Components: 2x P182, 2x C156, 3x B78,1x A156, 2x A104, 2x A78











## Jasper Package 15





### Package 15 Configurations:

Components: 1x P208, 1x P182, 1x P156, 1x C182, 2x C156, 1x A156, 2x A104, 4x B78,

Timber Shelves: 1x T104, 3x T78















### sper Packages 17 and 1

### Package 17 Configurations:

Components: 1x P208D, 1x P130, 1x P182, 1x P208, 1x P234, 1x P260. 7x C104, 1x C182, 1x C182D, 5x A104, 1x A78, 2x A208, 2x B78, 6x B104,

Timber Shelves: 6x T104



### Package 18 Configurations:

Components: 1x P130, 1x P208, 1x P234, 1x P260. 7x C104, 2x A104, 2x A208, 5x B104,

Timber Shelves: 5x T104







### Jasper Package 1AT





### Package 1AT Configurations:

Components: 1x