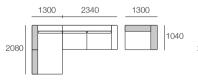

2 Seater

1x P208, 2x C78, 1x A156, 2x A104, 2x B78



### 2 Seater Deep

1x P208D, 2x C104. 4x A104, 2x B78



### 2 Seater No Arms

1x P208, 2x C104, 1x A208, 2x B104



### 2 Seater Deep Plus

1x P208D, 2x C104. 1x A208, 2x T104, 2x B78



Arm can be placed on either side.



1x P182, 2x C78, 1x A156,1x A104, 2x B78



### 2 Seater Plus

1x P208D, 2x C104. 1x A208, 2x T104, 2x B104



### 3 Seater No Arms

1x P234, 3x C78, 3x A78, 3x B78



### 3 Seater Deep No Arms

1x P234D, 3x C104, 3x A78, 3x B78



### Chaise

1x P208. 1x C182D. 1x A104.1x B104



### Arm can be placed on either side.

### 2 Seater Chaise

1x P182, 1x C156, 1x A156, 1x A104, 1x B78

# Jasper Packages





### Jasper Packa



### Package 1U

1x P130, 1x P234, 1x P208D, 3x C104, 1x C182D, 3x B104, 6x A104, 1x A208



### Package 1P

1x P130, 1x P234, 1x P208D, 3x C104, 1x C182D, 3x B104, 2x A104, 1x A208, Timber Shelves: 4x T104



### Package 1AP

1x P234, 1x P208D, 2x C104, 1x C182D, 3x B104, 2x A104, 1x A208, Timber Shelves: 2x T104



### Package 1AU

1x P234, 1x P208D, 2x C104, 1x C182D, 3x B104, 4x A104, 1x A208



### Package 9

1x P234, 1x P208, 2x C104, 1x C182, 2x B104, 1x B78, 2x A104, 1x A208, Timber Shelves: 1x T104, 1x T78



### Package 15

1x P208, 1x P182, 1x P156, 1x C182, 2x C156, 1x A156, 2x A104, 4x B78, Timber Shelves: 1x T104, 3x T78



### Package 7

1x P234, 1x P208, 1x P182, 1x C182, 1x C156, 2x C104, 1x A208, 1x A78, 3x A104, 2x B104, 2x B78, Timber Shelves: 2x T78, 1x T104



### Package 13P

2x P182, 2x C156, 3x B78, 1x A156, 1x A104, 1x A78, Timber Shelves: 1x T104, 1x T