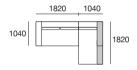

04, 1x C182D, 3x B104, 2x A104. 1x A208. Timber Shelves: 4x T104



# Jasper Package 1U







### Package 1U Configurations:

Components: 1x P130, 1x P234, 1x P208D, 3x C104, 1x C182D, 3x B104, 6x A104, 1x A208



# Jasper Package 7





### Package 7 Configurations:

Components: 1x P234, 1x P208, 1x P182, 1x C182, 1x C156, 2x C104, 1x A208, 1x A78, 3x A104, 2x B104, 2x B78, Timber Shelves: 2x T78, 1x T104



1820

# Jasper Package 9





## Jasper Packag

### Package 9 Configurations:

Components: 1x P234, 1x P208, 2x C104, 1x C182, 2x B104, 1x B78, 2x A104, 1x A208,

Timber Shelves: 1x T104, 1x T78











## Jasper Package 13P





# Jasper Package 13P

### Package 13P Configurations:

Components: 2x P182, 2x C156, 3x B78,1x A156, 1x A104, 1x A78, Timber Shelves: 1x T104, 1x T78











## Jasper Package 13U





# Jasper Package 13U

Package 13U Configurations:

Components: 2x P182, 2x C156, 3x B78,1x A156, 2x A104, 2x A78











## Jasper Package 15





### Package 15 Configurations:

Components: 1x P208, 1x P182, 1x P156, 1x C182, 2x C156, 1x A156, 2x A104, 4x B78,

Timber Shelves: 1x T104, 3x T78















### sper Packages 17 and 1

### Package 17 Configurations:

Components: 1x P208D, 1x P130, 1x P182, 1x P208, 1x P234, 1x P260. 7x C104, 1x C182, 1x C182D, 5x A104, 1x A78, 2x A208, 2x B78, 6x B104,

Timber Shelves: 6x T104



### Package 18 Configurations:

Components: 1x P130, 1x P208, 1x P234, 1x P260. 7x C104, 2x A104, 2x A208, 5x B104,

Timber Shelves: 5x T104







### Jasper Package 1AT





### Package 1AT Configurations:

Components: 1x P2