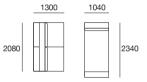

A78, 2x A208, 2x B78, 6x B104,



### Package 13U

2x P182, 2x C156, 3x B78, 1x A156, 2x A104, 2x A78



### Package 18

1x P130, 1x P208, 1x P234, 1x P260, 7x C104, 2x A104, 2x A208, 5x B104, Timber Shelves: 5x T104

Timber Shelves: 6x T104

## Jasper Package 1A





## sper Package 1

### Package 1A Configurations:

Components: 1x P234, 1x P208D, 2x C104, 1x C182D, 3x B104, 2x A104, 1x A208, Timber Veneer Shelves; 2x T104













### Jasper Package 1AP





# Jasper Package 1AF

Package 1AP Configurations:

Components: 1x P234, 1x P208D, 2x C104, 1x C182D, 3x B104, 2x A104, 1x A208,

Timber Shelves: 2x T104













## Jasper Package 1AU





### ısper Package 1AU

### Package 1AU Configurations:

Components: 1x P234, 1x P208D, 2x C104, 1x C182D, 3x B104, 4x A104, 1x A208













## Jasper Package 1P





### Package 1 Configurations:

Components: 1x P130, 1x P234, 1x P208D, 3x C104, 1x C182D, 3x B104, 2x A104. 1x A208. Timber Shelves: 4x T104



# Jasper Package 1U







### Package 1U Configurations:

Components: 1x P130, 1x P234, 1x P208D, 3x C104, 1x C182D, 3x B104, 6x A104, 1x A208



# Jasper Package 7





### Package 7 Configurations:

Components: 1x P234, 1x P208, 1x P182, 1x C182, 1x C156, 2x C104, 1x A208, 1x A78, 3x A104, 2x B104, 2x B78, Timber Shelves: 2x T78, 1x T104



1820

# Jasper Package 9





## Jasper Packag

### Package 9 Configurations:

Components: 1x P234, 1x P208, 2x C104, 1x C182, 2x B104, 1x B78, 2x A104, 1x A208,

Timber Shelves: 1x T104, 1x T78











## Jasper Package 13P





# Jasper Package 13P

### Package 13P Confi