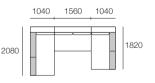

### Package 1AU Configurations:

Components: 1x P234, 1x P208D, 2x C104, 1x C182D, 3x B104, 4x A104, 1x A208

## Jasper Package 1AU

### ısper Package 1AU