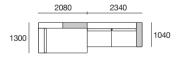

T104, 3x T78



### Package 7

1x P234, 1x P208, 1x P182, 1x C182, 1x C156, 2x C104, 1x A208, 1x A78, 3x A104, 2x B104, 2x B78, Timber Shelves: 2x T78, 1x T104



### Package 13P

2x P182, 2x C156, 3x B78, 1x A156, 1x A104, 1x A78, Timber Shelves: 1x T104, 1x T78



1x P208D, 1x P130, 1x P182, 1x P208, 1x P234, 1x P260, 7x C104, 1x C182, 1x C182D, 5x A104, 1x A78, 2x A208, 2x B78, 6x B104,



### Package 13U

2x P182, 2x C156, 3x B78, 1x A156, 2x A104, 2x A78



### Package 18

1x P130, 1x P208, 1x P234, 1x P260, 7x C104, 2x A104, 2x A208, 5x B104, Timber Shelves: 5x T104

Timber Shelves: 6x T104

## Jasper Package 1A





## sper Package 1

### Package 1A Configurations:

Components: 1x P234, 1x P208D, 2x C104, 1x C182D, 3x B104, 2x A104, 1x A208, Timber Veneer Shelves; 2x T104













### Jasper Package 1AP





# Jasper Package 1AF

Package 1AP Configurations:

Components: 1x P234, 1x P208D, 2x C104, 1x C182D, 3x B104, 2x A104, 1x A208,

Timber Shelves: 2x T104













## Jasper Package 1AU





### ısper Package 1AU

### Package 1AU Configurations:

Components: 1x P234, 1x P208D, 2x C104, 1x C182D, 3x B104, 4x A104, 1x A208













## Jasper Package 1P





### Package 1 Configurations:

Components: 1x P130, 1x P234, 1x P208D, 3x C104, 1x C182D, 3x B104, 2x A104. 1x A208. Timber Shelves: 4x T104



# Jasper Package 1U







### Package 1U Configurations:

Components: 1x P130, 1x P234, 1x P208D, 3x C104, 1x C182D, 3x B104, 6x A104, 1x A208



# Jasper Package 7





### Package 7 Configurations:

Components: 1x P234, 1x P208, 1x P182, 1x C182, 1x C156, 2