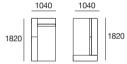

34, 1x P208D, 3x C104, 1x C182D, 3x B104, 6x A104, 1x A208



# Jasper Package 7





### Package 7 Configurations:

Components: 1x P234, 1x P208, 1x P182, 1x C182, 1x C156, 2x C104, 1x A208, 1x A78, 3x A104, 2x B104, 2x B78, Timber Shelves: 2x T78, 1x T104



1820

# Jasper Package 9





## Jasper Packag

### Package 9 Configurations:

Components: 1x P234, 1x P208, 2x C104, 1x C182, 2x B104, 1x B78, 2x A104, 1x A208,

Timber Shelves: 1x T104, 1x T78











## Jasper Package 13P





# Jasper Package 13P

### Package 13P Configurations:

Components: 2x P182, 2x C156, 3x B78,1x A156, 1x A104, 1x A78, Timber Shelves: 1x T104, 1x T78











## Jasper Package 13U





# Jasper Package 13U

Package 13U Configurations:

Components: 2x P182, 2x C156, 3x B78,1x A156, 2x A104, 2x A78











## Jasper Package 15





### Package 15 Configurations:

Components: 1x P208, 1x P182, 1x P156, 1x C182, 2x C156, 1x A156, 2x A104, 4x B78,

Timber Shelves: 1x T104, 3x T78















### sper Packages 17 and 1

### Package 17 Configurations:

Components: 1x P208D, 1x P130, 1x P182, 1x P208, 1x P234, 1x P260. 7x C104, 1x C182, 1x C182D, 5x A104, 1x A78, 2x A208, 2x B78, 6x B104,

Timber Shelves: 6x T104



### Package 18 Configurations:

Components: 1x P130, 1x P208, 1x P234, 1x P260. 7x C104, 2x A104, 2x A208, 5x B104,

Timber Shelves: 5x T104







### Jasper Package 1AT





### Package 1AT Configurations:

Components: 1x P234, 1x P208D, 2x C104, 1x C182D, 3x B104, 3x A104, 1x A208, Timber Veneer Shelves: 1x T104













## Jasper Package 13T





# Jasper Package 13T