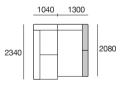

104, 3x T78



### Package 7

1x P234, 1x P208, 1x P182, 1x C182, 1x C156, 2x C104, 1x A208, 1x A78, 3x A104, 2x B104, 2x B78, Timber Shelves: 2x T78, 1x T104



### Package 13P

2x P182, 2x C156, 3x B78, 1x A156, 1x A104, 1x A78, Timber Shelves: 1x T104, 1x T78



1x P208D, 1x P130, 1x P182, 1x P208, 1x P234, 1x P260, 7x C104, 1x C182, 1x C182D, 5x A104, 1x A78, 2x A208, 2x B78, 6x B104,



### Package 13U

2x P182, 2x C156, 3x B78, 1x A156, 2x A104, 2x A78



### Package 18

1x P130, 1x P208, 1x P234, 1x P260, 7x C104, 2x A104, 2x A208, 5x B104, Timber Shelves: 5x T104

Timber Shelves: 6x T104

## Jasper Package 1A





## sper Package 1

### Package 1A Configurations:

Components: 1x P234, 1x P208D, 2x C104, 1x C182D, 3x B104, 2x A104, 1x A208, Timber Veneer Shelves; 2x T104













### Jasper Package 1AP





# Jasper Package 1AF

Package 1AP Configurations:

Components: 1x P234, 1x P208D, 2x C104, 1x C182D, 3x B104, 2x A104, 1x A208,

Timber Shelves: 2x T104













## Jasper Package 1AU





### ısper Package 1AU

### Package 1AU Configurations:

Components: 1x P234, 1x P208D, 2x C104, 1x C182D, 3x B104, 4x A104, 1x A208













## Jasper Package 1P





### Package 1 Configurations:

Components: 1x P130, 1x P234, 1x P208D, 3x C104, 1x C182D, 3x B104, 2x A104. 1x A208. Timber Shelves: 4x T104



# Jasper Package 1U







### Package 1U Configurations:

Components: 1x P130, 1x P234, 1x P208D, 3x C104, 1x C182D, 3x B104, 6x A104, 1x A208



# Jasper Package 7





### Package 7 Configurations:

Components: 1x P234, 1x P208, 1x P182, 1x C182, 1x C156, 2x