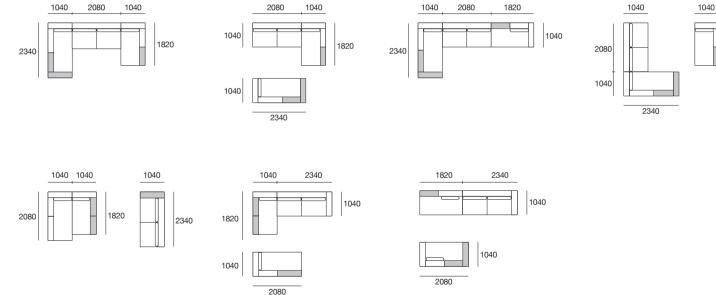

### 2 Seater

1x P208, 2x C78, 1x A156, 2x A104, 2x B78

### 2 Seater Deep

1x P208D, 2x C104. 4x A104, 2x B78

### 2 Seater No Arms

1x P208, 2x C104, 1x A208, 2x B104

### 2 Seater Deep Plus

1x P208D, 2x C104. 1x A208, 2x T104, 2x B78

Arm can be placed on either side.

1x P182, 2x C78, 1x A156,1x A104, 2x B78

### 2 Seater Plus

1x P208D, 2x C104. 1x A208, 2x T104, 2x B104