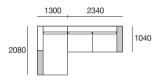

lves: 1x T104, 3x T78



### Package 7

1x P234, 1x P208, 1x P182, 1x C182, 1x C156, 2x C104, 1x A208, 1x A78, 3x A104, 2x B104, 2x B78, Timber Shelves: 2x T78, 1x T104



### Package 13P

2x P182, 2x C156, 3x B78, 1x A156, 1x A104, 1x A78, Timber Shelves: 1x T104, 1x T78



1x P208D, 1x P130, 1x P182, 1x P208, 1x P234, 1x P260, 7x C104, 1x C182, 1x C182D, 5x A104, 1x A78, 2x A208, 2x B78, 6x B104,



### Package 13U

2x P182, 2x C156, 3x B78, 1x A156, 2x A104, 2x A78



### Package 18

1x P130, 1x P208, 1x P234, 1x P260, 7x C104, 2x A104, 2x A208, 5x B104, Timber Shelves: 5x T104

Timber Shelves: 6x T104

## Jasper Package 1A





## sper Package 1

### Package 1A Configurations:

Components: 1x P234, 1x P208D, 2x C104, 1x C182D, 3x B104, 2x A104, 1x A208, Timber Veneer Shelves; 2x T104













### Jasper Package 1AP





# Jasper Package 1AF

Package 1AP Configurations:

Components: 1x P234, 1x P208D, 2x C104, 1x C182D, 3x B104, 2x A104, 1x A208,

Timber Shelves: 2x T104













## Jasper Package 1AU





### ısper Package 1AU

### Package 1AU Configurations:

Components: 1x P234, 1x P208D, 2x C104, 1x C182D, 3x B104, 4x A104, 1x A208













## Jasper Package 1P





### Package 1 Configurations:

Components: 1x P130, 1x P234, 1x P208D, 3x C104, 1x C182D, 3x B104, 2x A104. 1x A208. Timber Shelves: 4x T104



# Jasper Package 1U







### Package 1U Configurations:

Components: 1x P130, 1x P234, 1x P208D, 3x C104, 1x C182D, 3x B104, 6x A104, 1x A208



# Jasper Package 7





### Package 7 Configurations:

Components: 1x P234, 1x P208, 1x P182, 1x C182, 1x