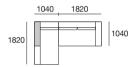

### Package 1 Configurations:

Components: 1x P130, 1x P234, 1x P208D, 3x C104, 1x C182D, 3x B104, 2x A104. 1x A208. Timber Shelves: 4x T104

### Package 1U Configurations:

Components: 1x P130, 1x P234, 1x P208D, 3x C104, 1x C182D, 3x B104, 6x A104, 1x A208