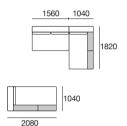

### **Platforms** 1040(D) 240(H) P182

### Seat Cushions

780(D) 200(H)

C78 780

C91 910

C104 1040

1560

C182 1820

C208 2080

### **Seat Cushions**

1040(D) 200(H)

C104D 1040

C156D 1560

C182D 1820

C182R 1820

C182L 1820

C208D 2080