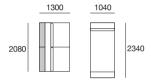

2x C156, 3x B78, 1x A156, 1x A104, 1x A78, Timber Shelves: 1x T104, 1x T78



1x P208D, 1x P130, 1x P182, 1x P208, 1x P234, 1x P260, 7x C104, 1x C182, 1x C182D, 5x A104, 1x A78, 2x A208, 2x B78, 6x B104,



### Package 13U

2x P182, 2x C156, 3x B78, 1x A156, 2x A104, 2x A78



### Package 18

1x P130, 1x P208, 1x P234, 1x P260, 7x C104, 2x A104, 2x A208, 5x B104, Timber Shelves: 5x T104

Timber Shelves: 6x T104

## Jasper Package 1A





## sper Package 1

### Package 1A Configurations:

Components: 1x P234, 1x P208D, 2x C104, 1x C182D, 3x B104, 2x A104, 1x A208, Timber Veneer Shelves; 2x T104













### Jasper Package 1AP





# Jasper Package 1AF

Package 1AP Configurations:

Components: 1x P234, 1x P208D, 2x C104, 1x C182D, 3x B104, 2x A104, 1x A208,

Timber Shelves: 2x T104













## Jasper Package 1AU





### ısper Package 1AU

### Package 1AU Configurations:

Components: 1x P234, 1x P208D, 2x C104, 1x C182D, 3x B104, 4x A104, 1x A208













## Jasper Package 1P





### Package 1 Configurations:

Components: 1x P130, 1x P234, 1x P208D, 3x C104, 1x C182D, 3x B104, 2x A104. 1x A208. Timber Shelves: 4x T104



# Jasper Package 1U







### Package 1U Configurations:

Components: 1x P130, 1x P234, 1x P208D, 3x C104, 1x C182D, 3x B104, 6x A104, 1x A208



# Jasper Package 7





### Package 7 Configurations:

Components: 1x P234, 1x P208, 1x P182, 1x C182, 1x C156, 2x C104, 1x A208, 1x A78, 3x A104, 2x B104, 2x B78, Timber Shelves: 2x T78, 1x T104



1820

# Jasper Package 9





## Jasper Packag

### Package 9 Configurations:

Components: 1x P234, 1x P