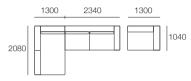

30, 1x C104 1x A104, 1x B104 1x T104



### Chair End 130T 1x P130, 1x C104,

2x T104



### 2 Seater

1x P208, 2x C78, 1x A156, 2x A104, 2x B78



### 2 Seater Deep

1x P208D, 2x C104. 4x A104, 2x B78



### 2 Seater No Arms

1x P208, 2x C104, 1x A208, 2x B104



### 2 Seater Deep Plus

1x P208D, 2x C104. 1x A208, 2x T104, 2x B78



Arm can be placed on either side.



1x P182, 2x C78, 1x A156,1x A104, 2x B78



### 2 Seater Plus

1x P208D, 2x C104. 1x A208, 2x T104, 2x B104



### 3 Seater No Arms

1x P234, 3x C78, 3x A78, 3x B78



### 3 Seater Deep No Arms

1x P234D, 3x C104, 3x A78, 3x B78



### Chaise

1x P208. 1x C182D. 1x A104.1x B104



### Arm can be placed on either side.

### 2 Seater Chaise

1x P182, 1x C156, 1x A156, 1x A104, 1x B78

# Jasper Packages





### Jasper Packa



### Package 1U

1x P130, 1x P234, 1x P208D, 3x C104, 1x C182D, 3x B104, 6x A104, 1x A208



### Package 1P

1x P130, 1x P234, 1x P208D, 3x C104, 1x C182D, 3x B104, 2x A104, 1x A208, Timber Shelves: 4x T104



### Package 1AP

1x P234, 1x P208D, 2x C104, 1x C182D, 3x B104, 2x A104, 1x A208, Timber Shelves: 2x T104



### Package 1AU

1x P234, 1x P208D, 2x C104, 1x C182D, 3x B104, 4x A104, 1x A208



### Package 9

1x P234, 1x P208, 2x C104, 1x C182, 2x B104, 1x B78, 2x A104, 1x A208, Timber Shelves: 1x T104, 1x T78



### Package 15

1x P208, 1x P182, 1x P156, 1x C182, 2x C156, 1x A156, 2x A104, 4x B78, Timber Shelves: 1x T104, 3x T78



### Package 7

1x P234, 1x P208, 1x P182, 1x C182, 1x C156, 2x C104, 1x A208, 1x A78, 3x A104, 2x B104, 2x B78, Timber Shelves: 2x T78, 1x T104



### Pa