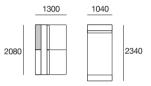

### **Back Cushions**

500(H)

B78 (Small)

780

910

1040

B91 (Medium)

B104 (Large)