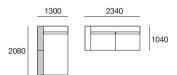

es: 1x T104, 3x T78



### Package 7

1x P234, 1x P208, 1x P182, 1x C182, 1x C156, 2x C104, 1x A208, 1x A78, 3x A104, 2x B104, 2x B78, Timber Shelves: 2x T78, 1x T104



### Package 13P

2x P182, 2x C156, 3x B78, 1x A156, 1x A104, 1x A78, Timber Shelves: 1x T104, 1x T78



1x P208D, 1x P130, 1x P182, 1x P208, 1x P234, 1x P260, 7x C104, 1x C182, 1x C182D, 5x A104, 1x A78, 2x A208, 2x B78, 6x B104,



### Package 13U

2x P182, 2x C156, 3x B78, 1x A156, 2x A104, 2x A78



### Package 18

1x P130, 1x P208, 1x P234, 1x P260, 7x C104, 2x A104, 2x A208, 5x B104, Timber Shelves: 5x T104

Timber Shelves: 6x T104

## Jasper Package 1A





## sper Package 1

### Package 1A Configurations:

Components: 1x P234, 1x P208D, 2x C104, 1x C182D, 3x B104, 2x A104, 1x A208, Timber Veneer Shelves; 2x T104













### Jasper Package 1AP





# Jasper Package 1AF

Package 1AP Configurations:

Components: 1x P234, 1x P208D, 2x C104, 1x C182D, 3x B104, 2x A104, 1x A208,

Timber Shelves: 2x T104













## Jasper Package 1AU





### ısper Package 1AU

### Package 1AU Configurations:

Components: 1x P234, 1x P208D, 2x C104, 1x C182D, 3x B104, 4x A104, 1x A208













## Jasper Package 1P





### Package 1 Configurations:

Components: 1x P130, 1x P234, 1x P208D, 3x C104, 1x C182D, 3x B104, 2x A104. 1x A208. Timber Shelves: 4x T104



# Jasper Package 1U







### Package 1U Configurations:

Components: 1x P130, 1x P234, 1x P208D, 3x C104, 1x C182D, 3x B104, 6x A104, 1x A208



# Jasper Package 7





### Package 7 Configurations:

Components: 1x P234, 1x P208, 1x P182, 1x C182, 1x C