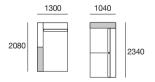

C156, 3x B78, 1x A156, 1x A104, 1x A78, Timber Shelves: 1x T104, 1x T78



1x P208D, 1x P130, 1x P182, 1x P208, 1x P234, 1x P260, 7x C104, 1x C182, 1x C182D, 5x A104, 1x A78, 2x A208, 2x B78, 6x B104,



### Package 13U

2x P182, 2x C156, 3x B78, 1x A156, 2x A104, 2x A78



### Package 18

1x P130, 1x P208, 1x P234, 1x P260, 7x C104, 2x A104, 2x A208, 5x B104, Timber Shelves: 5x T104

Timber Shelves: 6x T104

## Jasper Package 1A





## sper Package 1

### Package 1A Configurations:

Components: 1x P234, 1x P208D, 2x C104, 1x C182D, 3x B104, 2x A104, 1x A208, Timber Veneer Shelves; 2x T104













### Jasper Package 1AP





# Jasper Package 1AF

Package 1AP Configurations:

Components: 1x P234, 1x P208D, 2x C104, 1x C182D, 3x B104, 2x A104, 1x A208,

Timber Shelves: 2x T104













## Jasper Package 1AU





### ısper Package 1AU

### Package 1AU Configurations:

Components: 1x P234, 1x P208D, 2x C104, 1x C182D, 3x B104, 4x A104, 1x A208













## Jasper Package 1P





### Package 1 Configurations:

Components: 1x P130, 1x P234, 1x P208D, 3x C104, 1x C182D, 3x B104, 2x A104. 1x A208. Timber Shelves: 4x T104



# Jasper Package 1U







### Package 1U Configurations:

Components: 1x P130, 1x P234, 1x P208D, 3x C104, 1x C182D, 3x B104, 6x A104, 1x A208



# Jasper Package 7





### Package 7 Configurations:

Components: 1x P234, 1x P208, 1x P182, 1x C182, 1x C156, 2x C104, 1x A208, 1x A78, 3x A104, 2x B104, 2x B78, Timber Shelves: 2x T78, 1x T104



1820

# Jasper Package 9





## Jasper Packag

### Package 9 Configurations:

Components: 1x P234, 1x P20