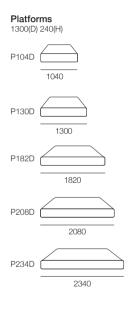

### **Platforms** 1040(D) 240(H) P182





### sper Components

### Seat Cushions

780(D) 200(H)

C78 780

C91 910

C104 1040

1560

C182 1820

C208 2080

### **Seat Cushions**

1040(D) 200(H)

C104D 1040

C156D 1560

C182D 1820

C182R 1820

C182L 1820

C208D 2080

### **Back Cushions**

500(H)

B78 (Small)

780

910

1040

B91 (Medium)

B104 (Large)

### **Timber Veneer Shelves**

260(W) 310(H)

T78 780

1040

### Jasper Bed Brackets



### Jasper Sets



### Chair 78

1x P78, 1x C78 1x A78, 1x B78



### Chair 104

1x P104, 1x C104 1x A104, 1x B104



### Chair 104T

1x P104, 1x C78 1x A78, 1x B78 1x T104



### Chair 130

1x P130, 1x C104 2x A104, 1x B104



### Chair 130T

1x P130, 1x C104 1x A104, 1x B104 1x T104



### Chair End 130T 1x P130, 1x C104,

2x T104



### 2 Seater

1x P208, 2x C78, 1x A156, 2x A104, 2x B78