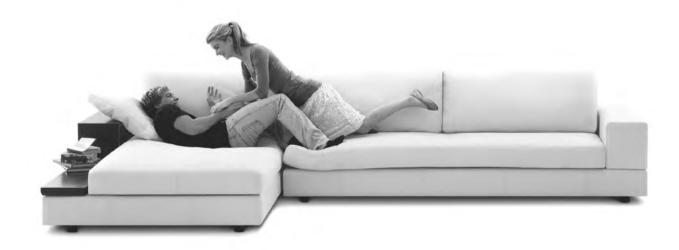

04, 1x C182D, 3x B104, 4x A104, 1x A208













## Jasper Package 1P





### Package 1 Configurations:

Components: 1x P130, 1x P234, 1x P208D, 3x C104, 1x C182D, 3x B104, 2x A104. 1x A208. Timber Shelves: 4x T104



# Jasper Package 1U







### Package 1U Configurations:

Components: 1x P130, 1x P234, 1x P208D, 3x C104, 1x C182D, 3x B104, 6x A104, 1x A208



# Jasper Package 7





### Package 7 Configurations:

Components: 1x P234, 1x P208, 1x P182, 1x C182, 1x C156, 2x C104, 1x A208, 1x A78, 3x A104, 2x B104, 2x B78, Timber Shelves: 2x T78, 1x T104



1820

# Jasper Package 9





## Jasper Packag

### Package 9 Configurations:

Components: 1x P234, 1x P208, 2x C104, 1x C182, 2x B104, 1x B78, 2x A104, 1x A208,

Timber Shelves: 1x T104, 1x T78











## Jasper Package 13P





# Jasper Package 13P

### Package 13P Configurations:

Components: 2x P182, 2x C156, 3x B78,1x A156, 1x A104, 1x A78, Timber Shelves: 1x T104, 1x T78











## Jasper Package 13U





# Jasper Package 13U

Package 13U Configurations:

Components: 2x P182, 2x C156, 3x B78,1x A156, 2x A104, 2x A78











## Jasper Package 15





### Package 15 Configurations:

Components: 1x P208, 1x P182, 1x P156, 1x C182, 2x C156, 1x A156, 2x A104, 4x B78,

Timber Shelves: 1x T104, 3x T78















### sper Packages 17 and 1

### Package 17 Configurations:

Components: 1x P208D, 1x P130, 1x P182, 1x P208, 1x P234, 1x P260. 7x C104, 1x C182, 1x C182D, 5x A104, 1x A78, 2x A208, 2x B78, 6x B104,

Timber Shelves: 6x T104



### Package 18 Configurations:

Components: 1x P130, 1x P208, 1x P234,