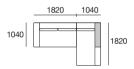

A156, 2x A104, 4x B78,

Timber Shelves: 1x T104, 3x T78















### sper Packages 17 and 1

### Package 17 Configurations:

Components: 1x P208D, 1x P130, 1x P182, 1x P208, 1x P234, 1x P260. 7x C104, 1x C182, 1x C182D, 5x A104, 1x A78, 2x A208, 2x B78, 6x B104,

Timber Shelves: 6x T104



### Package 18 Configurations:

Components: 1x P130, 1x P208, 1x P234, 1x P260. 7x C104, 2x A104, 2x A208, 5x B104,

Timber Shelves: 5x T104







### Jasper Package 1AT





### Package 1AT Configurations:

Components: 1x P234, 1x P208D, 2x C104, 1x C182D, 3x B104, 3x A104, 1x A208, Timber Veneer Shelves: 1x T104













## Jasper Package 13T





# Jasper Package 13T

### Package 13T Configurations:

Components: 2x P182, 2x C156, 3x B78,1x A156, 1x A104, 2x A78, Timber Shelves: 1x T104