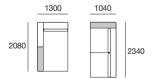

### **Back Cushions**

500(H)

B78 (Small)

780

910

1040

B91 (Medium)

B104 (Large)