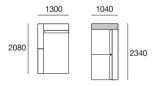

2x P182, 2x C156, 3x B78,1x A156, 2x A104, 2x A78











## Jasper Package 15





### Package 15 Configurations:

Components: 1x P208, 1x P182, 1x P156, 1x C182, 2x C156, 1x A156, 2x A104, 4x B78,

Timber Shelves: 1x T104, 3x T78















### sper Packages 17 and 1

### Package 17 Configurations:

Components: 1x P208D, 1x P130, 1x P182, 1x P208, 1x P234, 1x P260. 7x C104, 1x C182, 1x C182D, 5x A104, 1x A78, 2x A208, 2x B78, 6x B104,

Timber Shelves: 6x T104



### Package 18 Configurations:

Components: 1x P130, 1x P208, 1x P234, 1x P260. 7x C104, 2x A104, 2x A208, 5x B104,

Timber Shelves: 5x T104







### Jasper Package 1AT





### Package 1AT Configurations:

Components: 1x P234, 1x P208D, 2x C104, 1x C182D, 3x B104, 3x A104, 1x A208, Timber Veneer Shelves: 1x T104













## Jasper Package 13T





# Jasper Package 13T

### Package 13T Configurations:

Components: 2x P182, 2x C156, 3x B78,1x A156, 1x A104, 2x A78, Timber Shelves: 1x T104