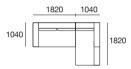

P234, 1x P208D, 3x C104, 1x C182D, 3x B104, 6x A104, 1x A208



# Jasper Package 7





### Package 7 Configurations:

Components: 1x P234, 1x P208, 1x P182, 1x C182, 1x C156, 2x C104, 1x A208, 1x A78, 3x A104, 2x B104, 2x B78, Timber Shelves: 2x T78, 1x T104



1820

# Jasper Package 9





## Jasper Packag

### Package 9 Configurations:

Components: 1x P234, 1x P208, 2x C104, 1x C182, 2x B104, 1x B78, 2x A104, 1x A208,

Timber Shelves: 1x T104, 1x T78











## Jasper Package 13P





# Jasper Package 13P

### Package 13P Configurations:

Components: 2x P182, 2x C156, 3x B78,1x A156, 1x A104, 1x A78, Timber Shelves: 1x T104, 1x T78











## Jasper Package 13U





# Jasper Package 13U

Package 13U Configurations:

Components: 2x P182, 2x C156, 3x B78,1x A156, 2x A104, 2x A78











## Jasper Package 15





### Package 15 Configurations:

Components: 1x P208, 1x P182, 1x P156, 1x C182, 2x C156, 1x A156, 2x A104, 4x B78,

Timber Shelves: 1x T104, 3x T78















### sper Packages 17 and 1

### Package 17 Configurations:

Components: 1x P208D, 1x P130, 1x P182, 1x P208, 1x P234, 1x P260. 7x C104, 1x C182, 1x C182D, 5x A104, 1x A78, 2x A208, 2x B78, 6x B104,

Timber Shelves: 6x T104



### Package 18 Configurations:

Components: 1x P130, 1x P208, 1x P234, 1x P260. 7x C104, 2x A104, 2x A208, 5x B104,

Timber Shelves: 5x T104







### Jasper Package 1AT





### Package 1AT Configurations:

Components: 1x P234, 1x P208D, 2x C104, 1x C182D, 3x B104, 3x A104, 1x A208, Timber Veneer Shelves: 1x T104













## Jasper Package 13T





# Jasper Package 13T