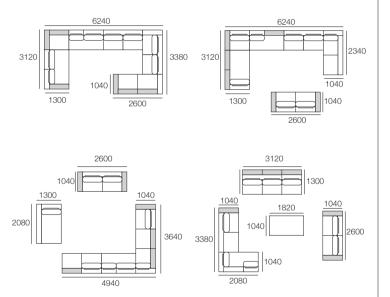

### Package 1U

1x P130, 1x P234, 1x P208D, 3x C104, 1x C182D, 3x B104, 6x A104, 1x A208

### Package 1P

1x P130, 1x P234, 1x P208D, 3x C104, 1x C182D, 3x B104, 2x A104, 1x A208, Timber Shelves: 4x T104

### Package 1AP

1x P234, 1x P208D, 2x C104, 1x C182D, 3x B104, 2x A104, 1x A208, Timber Shelves: 2x T104

### Package 1AU

1x P234, 1x P208D, 2x C104, 1x C182D, 3x B104, 4x A104, 1x A208