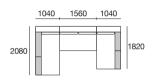

### **Platforms** 1040(D) 240(H) P182

### Seat Cushions

780(D) 200(H)

C78 780

C91 910

C104 1040

1560

C182 1820

C208 2080

### **Seat Cushions**

1040(D) 200(H)

C104D 1040

C156D 1560

C182D 1820

C182R 1820

C182L 1820

C208D 2080