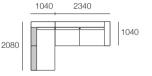

# Jasper Package 1AF

Package 1AP Configurations:

Components: 1x P234, 1x P208D, 2x C104, 1x C182D, 3x B104, 2x A104, 1x A208,

Timber Shelves: 2x T104

### Jasper Package 1AP