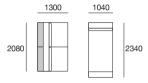

### **Back Cushions**

500(H)

B78 (Small)

780

910

1040

B91 (Medium)

B104 (Large)