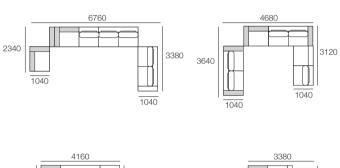

### Package 7 Configurations:

Components: 1x P234, 1x P208, 1x P182, 1x C182, 1x C156, 2x C104, 1x A208, 1x A78, 3x A104, 2x B104, 2x B78, Timber Shelves: 2x T78, 1x T104

1820

### Package 9 Configurations:

Components: 1x P234, 1x P208, 2x C104, 1x C182, 2x B104, 1x B78, 2x A104, 1x A208,

Timber Shelves: 1x T104, 1x T78