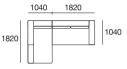

P

1x P234, 1x P208D, 2x C104, 1x C182D, 3x B104, 2x A104, 1x A208, Timber Shelves: 2x T104



### Package 1AU

1x P234, 1x P208D, 2x C104, 1x C182D, 3x B104, 4x A104, 1x A208



### Package 9

1x P234, 1x P208, 2x C104, 1x C182, 2x B104, 1x B78, 2x A104, 1x A208, Timber Shelves: 1x T104, 1x T78



### Package 15

1x P208, 1x P182, 1x P156, 1x C182, 2x C156, 1x A156, 2x A104, 4x B78, Timber Shelves: 1x T104, 3x T78



### Package 7

1x P234, 1x P208, 1x P182, 1x C182, 1x C156, 2x C104, 1x A208, 1x A78, 3x A104, 2x B104, 2x B78, Timber Shelves: 2x T78, 1x T104



### Package 13P

2x P182, 2x C156, 3x B78, 1x A156, 1x A104, 1x A78, Timber Shelves: 1x T104, 1x T78



1x P208D, 1x P130, 1x P182, 1x P208, 1x P234, 1x P260, 7x C104, 1x C182, 1x C182D, 5x A104, 1x A78, 2x A208, 2x B78, 6x B104,



### Package 13U

2x P182, 2x C156, 3x B78, 1x A156, 2x A104, 2x A78



### Package 18

1x P130, 1x P208, 1x P234, 1x P260, 7x C104, 2x A104, 2x A208, 5x B104, Timber Shelves: 5x T104

Timber Shelves: 6x T104

## Jasper Package 1A





## sper Package 1

### Package 1A Configurations:

Components: 1x P234, 1x P208D, 2x C104, 1x C182D, 3x B104, 2x A104, 1x A208, Timber Veneer Shelves; 2x T104













### Jasper Package 1AP





# Jasper Package 1AF

Package 1AP Configurations:

Components: 1x P234, 1x P208D, 2x C104, 1x C182D, 3x B104, 2x A104, 1x A208,

Timber Shelves: 2x T104













## Jasper Package 1AU





### ısper Package 1AU

### Package 1AU Configurations:

Components: 1x P234, 1x P208D, 2x C104, 1x C182D, 3x B104, 4x A104, 1x A208













## Jasper Package 1P