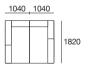

, 1x P208D, 3x C104, 1x C182D, 3x B104, 6x A104, 1x A208



# Jasper Package 7





### Package 7 Configurations:

Components: 1x P234, 1x P208, 1x P182, 1x C182, 1x C156, 2x C104, 1x A208, 1x A78, 3x A104, 2x B104, 2x B78, Timber Shelves: 2x T78, 1x T104



1820

# Jasper Package 9





## Jasper Packag

### Package 9 Configurations:

Components: 1x P234, 1x P208, 2x C104, 1x C182, 2x B104, 1x B78, 2x A104, 1x A208,

Timber Shelves: 1x T104, 1x T78











## Jasper Package 13P





# Jasper Package 13P

### Package 13P Configurations:

Components: 2x P182, 2x C156, 3x B78,1x A156, 1x A104, 1x A78, Timber Shelves: 1x T104, 1x T78











## Jasper Package 13U





# Jasper Package 13U

Package 13U Configurations:

Components: 2x P182, 2x C156, 3x B78,1x A156, 2x A104, 2x A78











## Jasper Package 15





### Package 15 Configurations:

Components: 1x P208, 1x P182, 1x P156, 1x C182, 2x C156, 1x A156, 2x A104, 4x B78,

Timber Shelves: 1x T104, 3x T78















### sper Packages 17 and 1

### Package 17 Configurations:

Components: 1x P208D, 1x P130, 1x P182, 1x P208, 1x P234, 1x P260. 7x C104, 1x C182, 1x C182D, 5x A104, 1x A78, 2x A208, 2x B78, 6x B104,

Timber Shelves: 6x T104



### Package 18 Configurations:

Components: 1x P130, 1x P208, 1x P234, 1x P260. 7x C104, 2x A104, 2x A208, 5x B104,

Timber Shelves: 5x T104







### Jasper Package 1AT





### Package 1AT Configurations:

Components: 1x P234, 1x P208D, 2x C104, 1x C182D, 3x B104, 3x A104, 1x A208, Timber Veneer Shelves: 1x T104













## Jasper Package 13T





# Jasper Package 13T

##