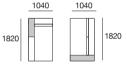

, 1x C182D, 3x B104, 2x A104. 1x A208. Timber Shelves: 4x T104



# Jasper Package 1U







### Package 1U Configurations:

Components: 1x P130, 1x P234, 1x P208D, 3x C104, 1x C182D, 3x B104, 6x A104, 1x A208



# Jasper Package 7





### Package 7 Configurations:

Components: 1x P234, 1x P208, 1x P182, 1x C182, 1x C156, 2x C104, 1x A208, 1x A78, 3x A104, 2x B104, 2x B78, Timber Shelves: 2x T78, 1x T104



1820

# Jasper Package 9





## Jasper Packag

### Package 9 Configurations:

Components: 1x P234, 1x P208, 2x C104, 1x C182, 2x B104, 1x B78, 2x A104, 1x A208,

Timber Shelves: 1x T104, 1x T78











## Jasper Package 13P





# Jasper Package 13P

### Package 13P Configurations:

Components: 2x P182, 2x C156, 3x B78,1x A156, 1x A104, 1x A78, Timber Shelves: 1x T104, 1x T78











## Jasper Package 13U





# Jasper Package 13U

Package 13U Configurations:

Components: 2x P182, 2x C156, 3x B78,1x A156, 2x A104, 2x A78











## Jasper Package 15





### Package 15 Configurations:

Components: 1x P208, 1x P182, 1x P156, 1x C182, 2x C156, 1x A156, 2x A104, 4x B78,

Timber Shelves: 1x T104, 3x T78















### sper Packages 17 and 1

### Package 17 Configurations:

Components: 1x P208D, 1x P130, 1x P182, 1x P208, 1x P234, 1x P260. 7x C104, 1x C182, 1x C182D, 5x A104, 1x A78, 2x A208, 2x B78, 6x B104,

Timber Shelves: 6x T104



### Package 18 Configurations:

Components: 1x P130, 1x P208, 1x P234, 1x P260. 7x C104, 2x A104, 2x A208, 5x B104,

Timber Shelves: 5x T104







### Jasper Package 1AT





### Package 1AT Configurations:

Components: 1x P234