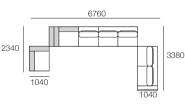

### Package 18 Configurations:

Components: 1x P130, 1x P208, 1x P234, 1x P260. 7x C104, 2x A104, 2x A208, 5x B104,

Timber Shelves: 5x T104