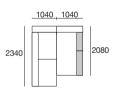

### 3 Seater No Arms

1x P234, 3x C78, 3x A78, 3x B78

### 3 Seater Deep No Arms

1x P234D, 3x C104, 3x A78, 3x B78