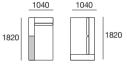

156, 2x A104, 4x B78,

Timber Shelves: 1x T104, 3x T78















### sper Packages 17 and 1

### Package 17 Configurations:

Components: 1x P208D, 1x P130, 1x P182, 1x P208, 1x P234, 1x P260. 7x C104, 1x C182, 1x C182D, 5x A104, 1x A78, 2x A208, 2x B78, 6x B104,

Timber Shelves: 6x T104



### Package 18 Configurations:

Components: 1x P130, 1x P208, 1x P234, 1x P260. 7x C104, 2x A104, 2x A208, 5x B104,

Timber Shelves: 5x T104







### Jasper Package 1AT





### Package 1AT Configurations:

Components: 1x P234, 1x P208D, 2x C104, 1x C182D, 3x B104, 3x A104, 1x A208, Timber Veneer Shelves: 1x T104













## Jasper Package 13T





# Jasper Package 13T

### Package 13T Configurations:

Components: 2x P182, 2x C156, 3x B78,1x A156, 1x A104, 2x A78, Timber Shelves: 1x T104