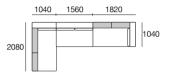

### **Platforms** 1040(D) 240(H) P182

### Seat Cushions

780(D) 200(H)

C78 780

C91 910

C104 1040

1560

C182 1820

C208 2080

### **Seat Cushions**

1040(D) 200(H)

C104D 1040

C156D 1560

C182D 1820

C182R 1820

C182L 1820

C208D 2080