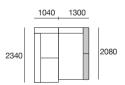

6, 3x B78, 1x A156, 1x A104, 1x A78, Timber Shelves: 1x T104, 1x T78



1x P208D, 1x P130, 1x P182, 1x P208, 1x P234, 1x P260, 7x C104, 1x C182, 1x C182D, 5x A104, 1x A78, 2x A208, 2x B78, 6x B104,



### Package 13U

2x P182, 2x C156, 3x B78, 1x A156, 2x A104, 2x A78



### Package 18

1x P130, 1x P208, 1x P234, 1x P260, 7x C104, 2x A104, 2x A208, 5x B104, Timber Shelves: 5x T104

Timber Shelves: 6x T104

## Jasper Package 1A





## sper Package 1

### Package 1A Configurations:

Components: 1x P234, 1x P208D, 2x C104, 1x C182D, 3x B104, 2x A104, 1x A208, Timber Veneer Shelves; 2x T104













### Jasper Package 1AP





# Jasper Package 1AF

Package 1AP Configurations:

Components: 1x P234, 1x P208D, 2x C104, 1x C182D, 3x B104, 2x A104, 1x A208,

Timber Shelves: 2x T104













## Jasper Package 1AU





### ısper Package 1AU

### Package 1AU Configurations:

Components: 1x P234, 1x P208D, 2x C104, 1x C182D, 3x B104, 4x A104, 1x A208













## Jasper Package 1P





### Package 1 Configurations:

Components: 1x P130, 1x P234, 1x P208D, 3x C104, 1x C182D, 3x B104, 2x A104. 1x A208. Timber Shelves: 4x T104



# Jasper Package 1U







### Package 1U Configurations:

Components: 1x P130, 1x P234, 1x P208D, 3x C104, 1x C182D, 3x B104, 6x A104, 1x A208



# Jasper Package 7





### Package 7 Configurations:

Components: 1x P234, 1x P208, 1x P182, 1x C182, 1x C156, 2x C104, 1x A208, 1x A78, 3x A104, 2x B104, 2x B78, Timber Shelves: 2x T78, 1x T104



1820

# Jasper Package 9





## Jasper Packag

### Package 9 Configurations:

Components: 1x P234, 1x P208, 2