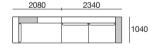

### 3 Seater No Arms

1x P234, 3x C78, 3x A78, 3x B78

### 3 Seater Deep No Arms

1x P234D, 3x C104, 3x A78, 3x B78