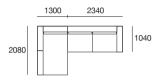

, 1x A78, 2x A208, 2x B78, 6x B104,



### Package 13U

2x P182, 2x C156, 3x B78, 1x A156, 2x A104, 2x A78



### Package 18

1x P130, 1x P208, 1x P234, 1x P260, 7x C104, 2x A104, 2x A208, 5x B104, Timber Shelves: 5x T104

Timber Shelves: 6x T104

## Jasper Package 1A





## sper Package 1

### Package 1A Configurations:

Components: 1x P234, 1x P208D, 2x C104, 1x C182D, 3x B104, 2x A104, 1x A208, Timber Veneer Shelves; 2x T104













### Jasper Package 1AP





# Jasper Package 1AF

Package 1AP Configurations:

Components: 1x P234, 1x P208D, 2x C104, 1x C182D, 3x B104, 2x A104, 1x A208,

Timber Shelves: 2x T104













## Jasper Package 1AU





### ısper Package 1AU

### Package 1AU Configurations:

Components: 1x P234, 1x P208D, 2x C104, 1x C182D, 3x B104, 4x A104, 1x A208













## Jasper Package 1P





### Package 1 Configurations:

Components: 1x P130, 1x P234, 1x P208D, 3x C104, 1x C182D, 3x B104, 2x A104. 1x A208. Timber Shelves: 4x T104



# Jasper Package 1U







### Package 1U Configurations:

Components: 1x P130, 1x P234, 1x P208D, 3x C104, 1x C182D, 3x B104, 6x A104, 1x A208



# Jasper Package 7





### Package 7 Configurations:

Components: 1x P234, 1x P208, 1x P182, 1x C182, 1x C156, 2x C104, 1x A208, 1x A78, 3x A104, 2x B104, 2x B78, Timber Shelves: 2x T78, 1x T104



1820

# Jasper Package 9





## Jasper Packag

### Package 9 Configurations:

Components: 1x P234, 1x P208, 2x C104, 1x C182, 2x B104, 1x B78, 2x A104, 1x A208,

Timber Shelves: 1x T104, 1x T78











## Jasper Package 13P





# Jasper Package 13P

### Package 13P C