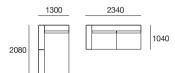

1x A78, 2x A208, 2x B78, 6x B104,



### Package 13U

2x P182, 2x C156, 3x B78, 1x A156, 2x A104, 2x A78



### Package 18

1x P130, 1x P208, 1x P234, 1x P260, 7x C104, 2x A104, 2x A208, 5x B104, Timber Shelves: 5x T104

Timber Shelves: 6x T104

## Jasper Package 1A





## sper Package 1

### Package 1A Configurations:

Components: 1x P234, 1x P208D, 2x C104, 1x C182D, 3x B104, 2x A104, 1x A208, Timber Veneer Shelves; 2x T104













### Jasper Package 1AP





# Jasper Package 1AF

Package 1AP Configurations:

Components: 1x P234, 1x P208D, 2x C104, 1x C182D, 3x B104, 2x A104, 1x A208,

Timber Shelves: 2x T104













## Jasper Package 1AU





### ısper Package 1AU

### Package 1AU Configurations:

Components: 1x P234, 1x P208D, 2x C104, 1x C182D, 3x B104, 4x A104, 1x A208













## Jasper Package 1P





### Package 1 Configurations:

Components: 1x P130, 1x P234, 1x P208D, 3x C104, 1x C182D, 3x B104, 2x A104. 1x A208. Timber Shelves: 4x T104



# Jasper Package 1U







### Package 1U Configurations:

Components: 1x P130, 1x P234, 1x P208D, 3x C104, 1x C182D, 3x B104, 6x A104, 1x A208



# Jasper Package 7





### Package 7 Configurations:

Components: 1x P234, 1x P208, 1x P182, 1x C182, 1x C156, 2x C104, 1x A208, 1x A78, 3x A104, 2x B104, 2x B78, Timber Shelves: 2x T78, 1x T104



1820

# Jasper Package 9





## Jasper Packag

### Package 9 Configurations:

Components: 1x P234, 1x P208, 2x C104, 1x C182, 2x B104, 1x B78, 2x A104, 1x A208,

Timber Shelves: 1x T104, 1x T78











## Jasper Package 13P





# Jasper Package 13P

### Package 13P Con