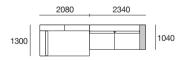

### Package 1A Configurations:

Components: 1x P234, 1x P208D, 2x C104, 1x C182D, 3x B104, 2x A104, 1x A208, Timber Veneer Shelves; 2x T104

# Jasper Package 1AF

Package 1AP Configurations:

Components: 1x P234, 1x P208D, 2x C104, 1x C182D, 3x B104, 2x A104, 1x A208,

Timber Shelves: 2x T104