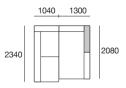

### Package 1AU Configurations:

Components: 1x P234, 1x P208D, 2x C104, 1x C182D, 3x B104, 4x A104, 1x A208