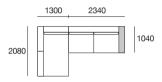

ents: 2x P182, 2x C156, 3x B78,1x A156, 2x A104, 2x A78











## Jasper Package 15





### Package 15 Configurations:

Components: 1x P208, 1x P182, 1x P156, 1x C182, 2x C156, 1x A156, 2x A104, 4x B78,

Timber Shelves: 1x T104, 3x T78















### sper Packages 17 and 1

### Package 17 Configurations:

Components: 1x P208D, 1x P130, 1x P182, 1x P208, 1x P234, 1x P260. 7x C104, 1x C182, 1x C182D, 5x A104, 1x A78, 2x A208, 2x B78, 6x B104,

Timber Shelves: 6x T104



### Package 18 Configurations:

Components: 1x P130, 1x P208, 1x P234, 1x P260. 7x C104, 2x A104, 2x A208, 5x B104,

Timber Shelves: 5x T104







### Jasper Package 1AT





### Package 1AT Configurations:

Components: 1x P234, 1x P208D, 2x C104, 1x C182D, 3x B104, 3x A104, 1x A208, Timber Veneer Shelves: 1x T104













## Jasper Package 13T





# Jasper Package 13T

### Package 13T Configurations:

Components: 2x P182, 2x C156, 3x B78,1x A156, 1x A104, 2x A78, Timber Shelves: 1x T104