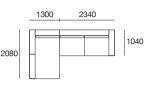

### Package 1A Configurations:

Components: 1x P234, 1x P208D, 2x C104, 1x C182D, 3x B104, 2x A104, 1x A208, Timber Veneer Shelves; 2x T104

## Jasper Package 1A

## sper Package 1