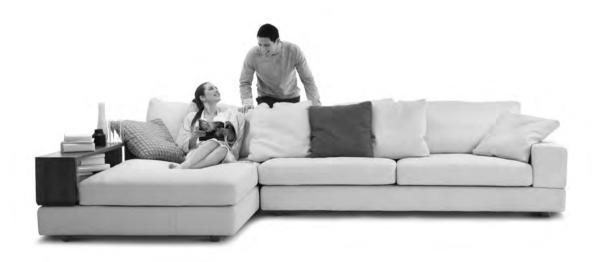

### Chaise

1x P208. 1x C182D. 1x A104.1x B104

### 2 Seater Chaise

1x P182, 1x C156, 1x A156, 1x A104, 1x B78