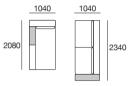

nents: 1x P234, 1x P208D, 2x C104, 1x C182D, 3x B104, 4x A104, 1x A208













## Jasper Package 1P





### Package 1 Configurations:

Components: 1x P130, 1x P234, 1x P208D, 3x C104, 1x C182D, 3x B104, 2x A104. 1x A208. Timber Shelves: 4x T104



# Jasper Package 1U







### Package 1U Configurations:

Components: 1x P130, 1x P234, 1x P208D, 3x C104, 1x C182D, 3x B104, 6x A104, 1x A208



# Jasper Package 7





### Package 7 Configurations:

Components: 1x P234, 1x P208, 1x P182, 1x C182, 1x C156, 2x C104, 1x A208, 1x A78, 3x A104, 2x B104, 2x B78, Timber Shelves: 2x T78, 1x T104



1820

# Jasper Package 9





## Jasper Packag

### Package 9 Configurations:

Components: 1x P234, 1x P208, 2x C104, 1x C182, 2x B104, 1x B78, 2x A104, 1x A208,

Timber Shelves: 1x T104, 1x T78











## Jasper Package 13P





# Jasper Package 13P

### Package 13P Configurations:

Components: 2x P182, 2x C156, 3x B78,1x A156, 1x A104, 1x A78, Timber Shelves: 1x T104, 1x T78











## Jasper Package 13U





# Jasper Package 13U

Package 13U Configurations:

Components: 2x P182, 2x C156, 3x B78,1x A156, 2x A104, 2x A78











## Jasper Package 15





### Package 15 Configurations:

Components: 1x P208, 1x P182, 1x P156, 1x C182, 2x C156, 1x A156, 2x A104, 4x B78,

Timber Shelves: 1x T104, 3x T78















### sper Packages 17 and 1

### Package 17 Configurations:

Components: 1x P208D, 1x P130, 1x P182, 1x P208, 1x P234, 1x P260. 7x C104, 1x C182, 1x C182D, 5x A104, 1x A78, 2x A208, 2x B78, 6x B104,

Timber Shelves: 6x T104



### Package 18 Configurations:

Componen