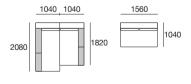

### Package 1A Configurations:

Components: 1x P234, 1x P208D, 2x C104, 1x C182D, 3x B104, 2x A104, 1x A208, Timber Veneer Shelves; 2x T104

### Jasper Package 1AP

# Jasper Package 1AF

Package 1AP Configurations:

Components: 1x P234, 1x P208D, 2x C104, 1x C182D, 3x B104, 2x A104, 1x A208,

Timber Shelves: 2x T104