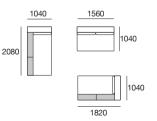

### Package 1 Configurations:

Components: 1x P130, 1x P234, 1x P208D, 3x C104, 1x C182D, 3x B104, 2x A104. 1x A208. Timber Shelves: 4x T104