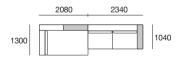

### 2 Seater

1x P208, 2x C78, 1x A156, 2x A104, 2x B78

### 2 Seater Deep

1x P208D, 2x C104. 4x A104, 2x B78

### 2 Seater No Arms

1x P208, 2x C104, 1x A208, 2x B104

### 2 Seater Deep Plus

1x P208D, 2x C104. 1x A208, 2x T104, 2x B78

Arm can be placed on either side.

1x P182, 2x C78, 1x A156,1x A104, 2x B78

### 2 Seater Plus

1x P208D, 2x C104. 1x A208, 2x T104, 2x B104