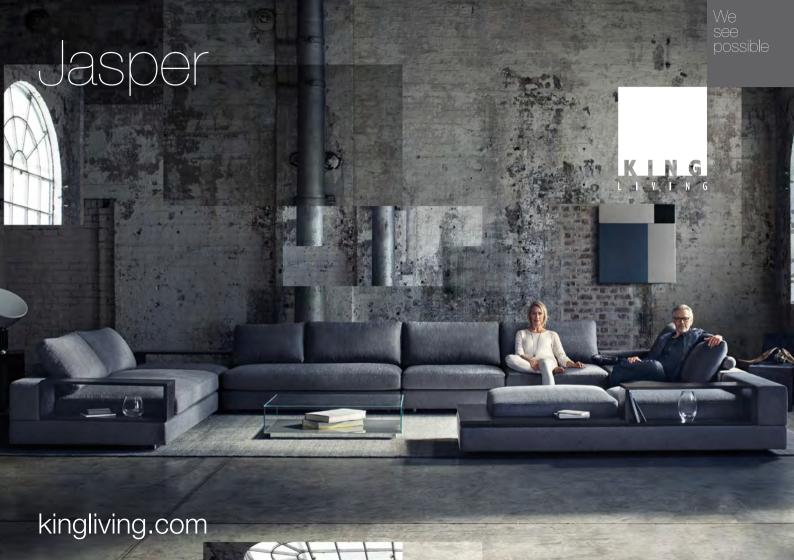

### **Platforms** 1040(D) 240(H) P182





### sper Components

### Seat Cushions

780(D) 200(H)

C78 780

C91 910

C104 1040

1560

C182 1820

C208 2080

### **Seat Cushions**

1040(D) 200(H)

C104D 1040

C156D 1560

C182D 1820

C182R 1820

C182L 1820

C208D 2080

### **Back Cushions**

500(H)

B78 (Small)

780

910

1040

B91 (Medium)

B104 (Large)

### **Timber Veneer Shelves**

260(W) 310(H)

T78 780

1040

### Jasper Bed Brackets



### Jasper Sets



### Chair 78

1x P78, 1x C78 1x A78, 1x B78



### Chair 104

1x P104, 1x C104 1x A104, 1x B104



### Chair 104T

1x P104, 1x C78 1x A78, 1x B78 1x T104



### Chair 130

1x P130, 1x C104 2x A104, 1x B104



### Chair 130T

1x P130, 1x C104 1x A104, 1x B104 1x T104



### Chair End 130T 1x P130, 1x C104,

2x T104



### 2 Seater

1x P