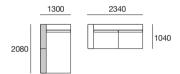

### 2 Seater

1x P208, 2x C78, 1x A156, 2x A104, 2x B78

### 2 Seater Deep

1x P208D, 2x C104. 4x A104, 2x B78

### 2 Seater No Arms

1x P208, 2x C104, 1x A208, 2x B104