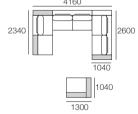

### Package 9 Configurations:

Components: 1x P234, 1x P208, 2x C104, 1x C182, 2x B104, 1x B78, 2x A104, 1x A208,

Timber Shelves: 1x T104, 1x T78