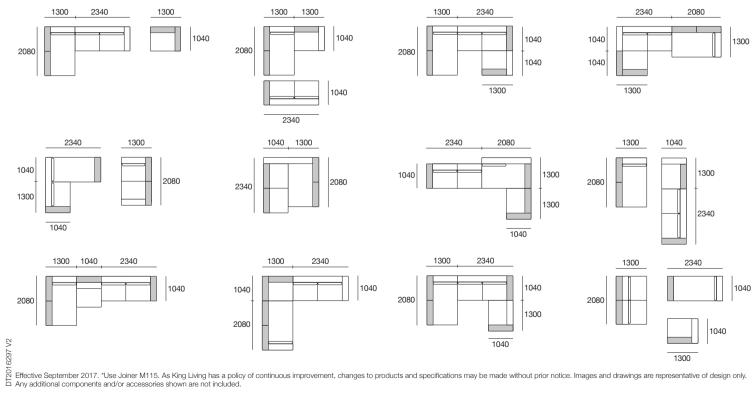

### **Platforms** 1040(D) 240(H) P182

### sper Components

### Seat Cushions

780(D) 200(H)

C78 780

C91 910

C104 1040

1560

C182 1820

C208 2080

### **Seat Cushions**

1040(D) 200(H)

C104D 1040

C156D 1560

C182D 1820

C182R 1820

C182L 1820

C208D 2080

### **Back Cushions**

500(H)

B78 (Small)

780

910

1040

B91 (Medium)

B104 (Large)

### **Timber Veneer Shelves**

260(W) 310(H)

T78 780

1040

### Jasper Bed Brackets

### Jasper Sets