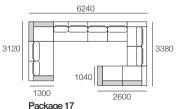

### sper Packages 17 and 1

### Package 17 Configurations:

Components: 1x P208D, 1x P130, 1x P182, 1x P208, 1x P234, 1x P260. 7x C104, 1x C182, 1x C182D, 5x A104, 1x A78, 2x A208, 2x B78, 6x B104,

Timber Shelves: 6x T104