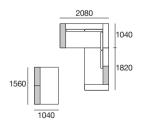

### Package 1AU Configurations:

Components: 1x P234, 1x P208D, 2x C104, 1x C182D, 3x B104, 4x A104, 1x A208