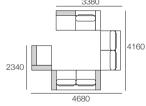

### Package 7 Configurations:

Components: 1x P234, 1x P208, 1x P182, 1x C182, 1x C156, 2x C104, 1x A208, 1x A78, 3x A104, 2x B104, 2x B78, Timber Shelves: 2x T78, 1x T104

1820