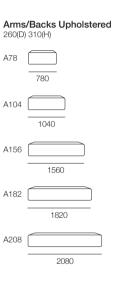

### **Back Cushions**

500(H)

B78 (Small)

780

910

1040

B91 (Medium)

B104 (Large)