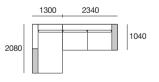

2 Seater No Arms

1x P208, 2x C104, 1x A208, 2x B104



### 2 Seater Deep Plus

1x P208D, 2x C104. 1x A208, 2x T104, 2x B78



Arm can be placed on either side.



1x P182, 2x C78, 1x A156,1x A104, 2x B78



### 2 Seater Plus

1x P208D, 2x C104. 1x A208, 2x T104, 2x B104



### 3 Seater No Arms

1x P234, 3x C78, 3x A78, 3x B78



### 3 Seater Deep No Arms

1x P234D, 3x C104, 3x A78, 3x B78



### Chaise

1x P208. 1x C182D. 1x A104.1x B104



### Arm can be placed on either side.

### 2 Seater Chaise

1x P182, 1x C156, 1x A156, 1x A104, 1x B78

# Jasper Packages





### Jasper Packa



### Package 1U

1x P130, 1x P234, 1x P208D, 3x C104, 1x C182D, 3x B104, 6x A104, 1x A208



### Package 1P

1x P130, 1x P234, 1x P208D, 3x C104, 1x C182D, 3x B104, 2x A104, 1x A208, Timber Shelves: 4x T104



### Package 1AP

1x P234, 1x P208D, 2x C104, 1x C182D, 3x B104, 2x A104, 1x A208, Timber Shelves: 2x T104



### Package 1AU

1x P234, 1x P208D, 2x C104, 1x C182D, 3x B104, 4x A104, 1x A208



### Package 9

1x P234, 1x P208, 2x C104, 1x C182, 2x B104, 1x B78, 2x A104, 1x A208, Timber Shelves: 1x T104, 1x T78



### Package 15

1x P208, 1x P182, 1x P156, 1x C182, 2x C156, 1x A156, 2x A104, 4x B78, Timber Shelves: 1x T104, 3x T78



### Package 7

1x P234, 1x P208, 1x P182, 1x C182, 1x C156, 2x C104, 1x A208, 1x A78, 3x A104, 2x B104, 2x B78, Timber Shelves: 2x T78, 1x T104



### Package 13P

2x P182, 2x C156, 3x B78, 1x A156, 1x A104, 1x A78, Timber Shelves: 1x T104, 1x T78



1x P208D, 1x P130, 1x P182, 1x P208, 1x P234, 1x P260, 7x C104, 1x C182, 1x C182D, 5x A104, 1x A78, 2x A208, 2x