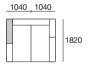

6, 2x A104, 4x B78,

Timber Shelves: 1x T104, 3x T78















### sper Packages 17 and 1

### Package 17 Configurations:

Components: 1x P208D, 1x P130, 1x P182, 1x P208, 1x P234, 1x P260. 7x C104, 1x C182, 1x C182D, 5x A104, 1x A78, 2x A208, 2x B78, 6x B104,

Timber Shelves: 6x T104



### Package 18 Configurations:

Components: 1x P130, 1x P208, 1x P234, 1x P260. 7x C104, 2x A104, 2x A208, 5x B104,

Timber Shelves: 5x T104







### Jasper Package 1AT





### Package 1AT Configurations:

Components: 1x P234, 1x P208D, 2x C104, 1x C182D, 3x B104, 3x A104, 1x A208, Timber Veneer Shelves: 1x T104













## Jasper Package 13T





# Jasper Package 13T

### Package 13T Configurations:

Components: 2x P182, 2x C156, 3x B78,1x A156, 1x A104, 2x A78, Timber Shelves: 1x T104