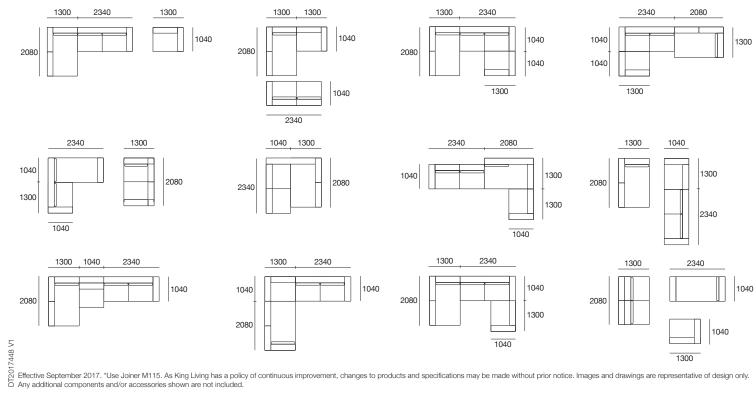

### **Platforms** 1040(D) 240(H) P182

### sper Components

### Seat Cushions

780(D) 200(H)

C78 780

C91 910

C104 1040

1560

C182 1820

C208 2080

### **Seat Cushions**

1040(D) 200(H)

C104D 1040

C156D 1560

C182D 1820

C182R 1820

C182L 1820

C208D 2080

### **Back Cushions**

500(H)

B78 (Small)

780

910

1040

B91 (Medium)

B104 (Large)

### **Timber Veneer Shelves**

260(W) 310(H)

T78 780

1040

### Jasper Bed Brackets

### Jasper Sets