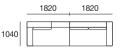

1x P208D, 3x C104, 1x C182D, 3x B104, 6x A104, 1x A208



# Jasper Package 7





### Package 7 Configurations:

Components: 1x P234, 1x P208, 1x P182, 1x C182, 1x C156, 2x C104, 1x A208, 1x A78, 3x A104, 2x B104, 2x B78, Timber Shelves: 2x T78, 1x T104



1820

# Jasper Package 9





## Jasper Packag

### Package 9 Configurations:

Components: 1x P234, 1x P208, 2x C104, 1x C182, 2x B104, 1x B78, 2x A104, 1x A208,

Timber Shelves: 1x T104, 1x T78











## Jasper Package 13P





# Jasper Package 13P

### Package 13P Configurations:

Components: 2x P182, 2x C156, 3x B78,1x A156, 1x A104, 1x A78, Timber Shelves: 1x T104, 1x T78











## Jasper Package 13U





# Jasper Package 13U

Package 13U Configurations:

Components: 2x P182, 2x C156, 3x B78,1x A156, 2x A104, 2x A78











## Jasper Package 15





### Package 15 Configurations:

Components: 1x P208, 1x P182, 1x P156, 1x C182, 2x C156, 1x A156, 2x A104, 4x B78,

Timber Shelves: 1x T104, 3x T78















### sper Packages 17 and 1

### Package 17 Configurations:

Components: 1x P208D, 1x P130, 1x P182, 1x P208, 1x P234, 1x P260. 7x C104, 1x C182, 1x C182D, 5x A104, 1x A78, 2x A208, 2x B78, 6x B104,

Timber Shelves: 6x T104



### Package 18 Configurations:

Components: 1x P130, 1x P208, 1x P234, 1x P260. 7x C104, 2x A104, 2x A208, 5x B104,

Timber Shelves: 5x T104







### Jasper Package 1AT





### Package 1AT Configurations:

Components: 1x P234, 1x P208D, 2x C104, 1x C182D, 3x B104, 3x A104, 1x A208, Timber Veneer Shelves: 1x T104













## Jasper Package 13T





# Jasper Package 13T

###