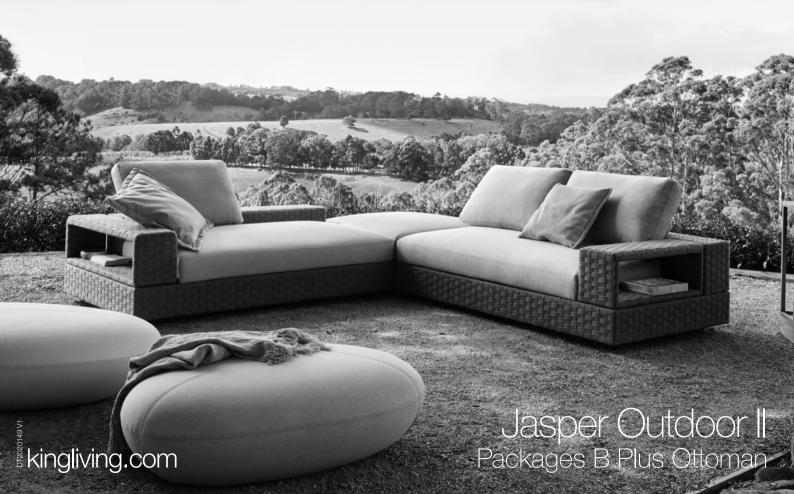

## Jasper Outdoor | Packages B SLH Plus Ottoman S104 | B SLH Plus Ottoman S78

Effective August 2021. Woven Storage Bases, Arms/Backs, and Shelves available in selected KingRope LuxeW colours. \*Storage area (unsealed) allows air to flow, and is suitable for stowing weather-proof items. As King Living has a policy of continuous improvement, changes to products and specifications may be made without prior notice. Images and component drawings shown are representative of design only. Accessories not included.