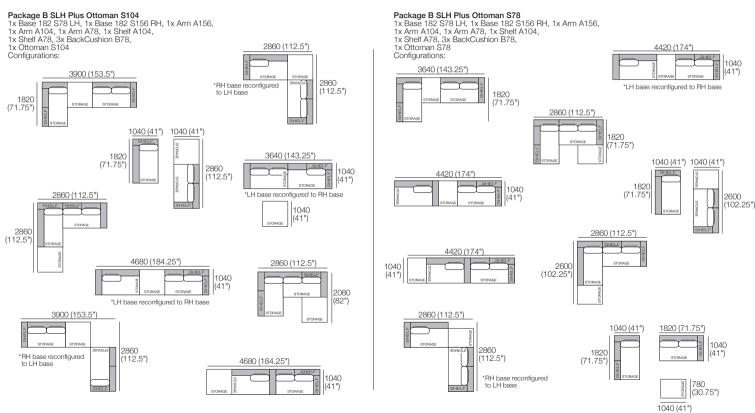

## Jasper Outdoor | Packages B SLH Plus Ottoman S104 | B SLH Plus Ottoman S78

Effective August 2021. Woven Storage Bases, Arms/Backs, and Shelves available in selected KingRope LuxeW colours. \*Storage area (unsealed) allows air to flow, and is suitable for stowing weather-proof items. As King Living has a policy of continuous improvement, changes to products and specifications may be made without prior notice. Images and component drawings shown are representative of design only. Accessories not included.