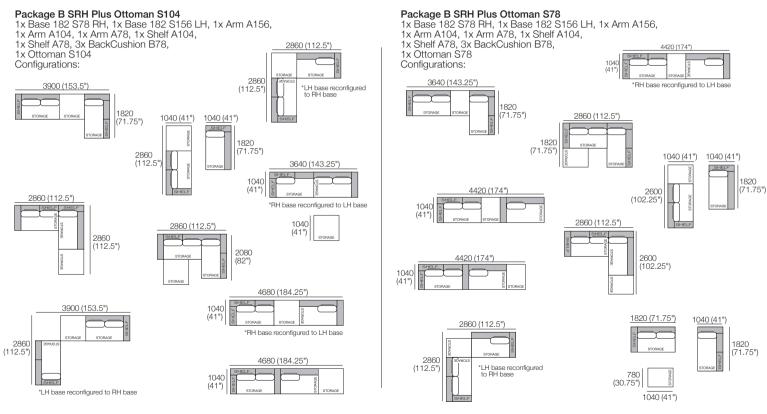

## Jasper Outdoor | Packages B SRH Plus Ottoman S104 | B SRH Plus Ottoman S78

Effective August 2021. Woven Storage Bases, Arms/Backs, and Shelves available in selected KingRope LuxeW colours. \*Storage area (unsealed) allows air to flow, and is suitable for stowing weather-proof items. As King Living has a policy of continuous improvement, changes to products and specifications may be made without prior notice. Images and component drawings shown are representative of design only. Accessories not included.