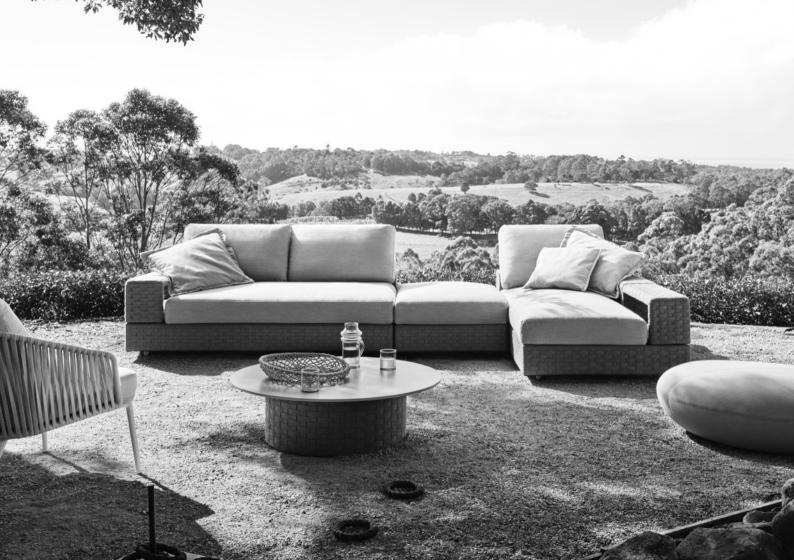

to flow, and is suitable for stowing weather-proof items. As King Living has a policy of continuous improvement, changes to products and specifications may be made without prior notice. Images and component drawings shown are representative of design only. Accessories not included.

## Jasper Outdoor | Packages B SRH Plus Ottoman S104 | B SRH Plus Ottoman S78



Effective August 2021. Woven Storage Bases, Arms/Backs, and Shelves available in selected KingRope LuxeW colours. \*Storage area (unsealed) allows air to flow, and is suitable for stowing weather-proof items. As King Living has a policy of continuous improvement, changes to products and specifications may be made without prior notice. Images and component drawings shown are representative of design only. Accessories not included.