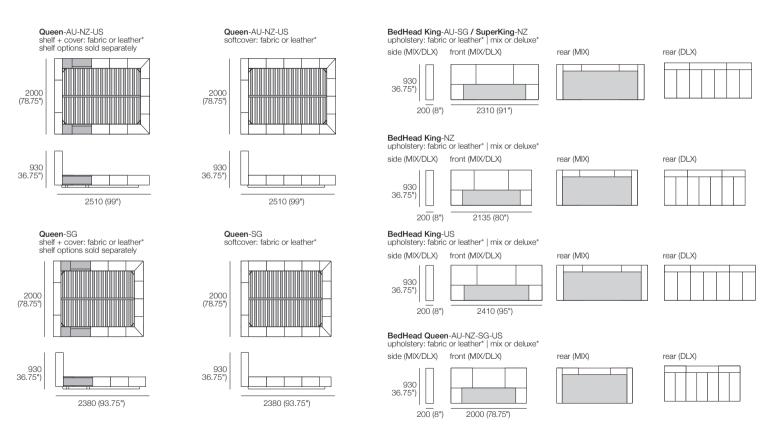

## Jasper Bed

Effective September 2020. "Mattress sold separately - price extra. "Leather stitching detail shown. Some upholstery includes lining (tricot) in non-exposed areas. "Deluxe upholstery may increase layout flexibility.

As King Living has a policy of continuous improvement, changes to products and specifications may be made without prior notice. Images and drawings are representative of design only. Accessories not included.