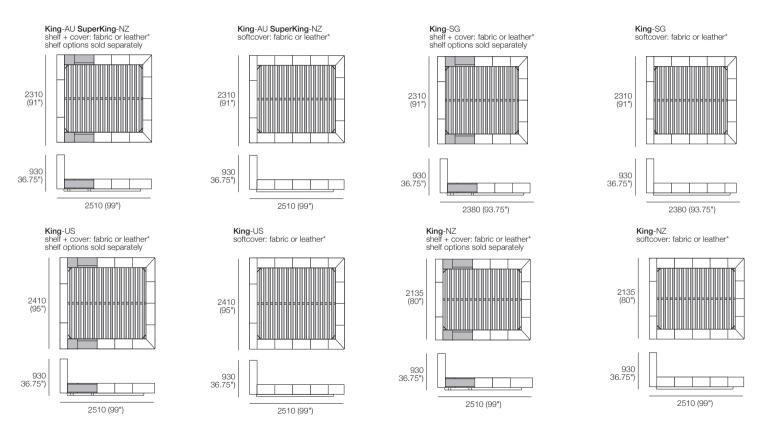

## Jasper Bed

Effective September 2020. "Mattress sold separately - price extra. "Leather stitching detail shown. Some upholstery includes lining (tricot) in non-exposed areas. "Deluxe upholstery may increase layout flexibility.

As King Living has a policy of continuous improvement, changes to products and specifications may be made without prior notice. Images and drawings are representative of design only. Accessories not included.