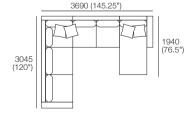

# Package 26WD

(4x FREE Matching Oberon Cushions)
Additional Packages\*

\*PLUS or \*SMART or \*PLUS SMART

Components: 1x 3 STR Armless WD, 1x 2 STR Armless D, 1x Chaise WD,

1x Back panel XW, 2x Arm WD, 4x Back Cushion W. 1x Back Cushion SH.

2x Back Cushion STD

#### Package 26WDT

(4x FREE Matching Oberon Cushions)
Additional Packages\*

# \*PLUS or \*SMART or \*PLUS SMART

Components: 1x 3 STR Armless WD, 1x 2 STR Armless D. 1x Chaise WD.

1x Back panel XW, 1x Arm WD,

4x Back Cushion W, 1x Back Cushion SH,

2x Back Cushion STD, 1x Chorus T1035