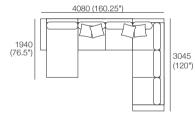

# Package 21WD

(4x FREE Matching Oberon Cushions)
Additional Packages\*

\*PLUS or \*SMART or \*PLUS SMART Components: 1x 3 STR Armless WD, 1x 2 STR Armless WD, 1x Chaise XWD,

1x 2 STR Armless WD, 1x Chaise XWD, 1x Back Panel XW, 1x Back Cushion XW, 5x Back Cushion W, 1x Back Cushion SH, 2x Arm WD

# Package 21WDT

(4x FREE Matching Oberon Cushions)
Additional Packages\*

\*PLUS or \*SMART or \*PLUS SMART

Components: 1x 3 STR Armless WD, 1x 2 STR Armless WD,1x Chaise XWD, 1x Back Panel XW,1x Back Cushion XW, 5x Back Cushion W,1x Back Cushion SH, 1x Arm WD, 1x Chorus T1035