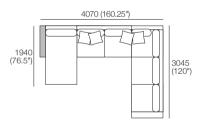

# Package 21WD

(4x FREE Matching Oberon Cushions)
Additional Packages\*

\*PLUS or \*SMART or \*PLUS SMART Components: 1x 3 STR Armless WD, 1x 2 STR Armless WD, 1x Chaise XWD,

1x 2 STR Armless WD, 1x Chaise XWD, 1x Back Panel XW, 1x Back Cushion XW, 5x Back Cushion W, 1x Back Cushion SH, 2x Arm WD

# Package 21WDT

(4x FREE Matching Oberon Cushions)
Additional Packages\*

\*PLUS or \*SMART or \*PLUS SMART

Components: 1x 3 STR Armless WD, 1x 2 STR Armless WD,1x Chaise XWD, 1x Back Panel XW,1x Back Cushion XW, 5x Back Cushion W,1x Back Cushion SH, 1x Arm WD, 1x Chorus T1035