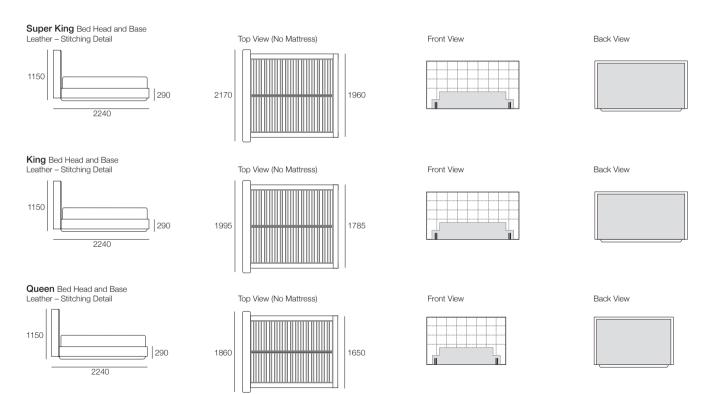

# Serenade Storage Bed

Effective September 2017. \*\*Some Bed Head upholstery options use Tricot (indicated above in grey). \*Deluxe Option available in Fabric only. Mattress not included – price extra. As King Living has a policy of continuous improvement, changes to products and specifications may be made without prior notice. Images and drawings are representative of design only. Any additional components and/or accessories shown are not included.

## Serenade Storage Bed

Effective September 2017. \*\*Some Bed Head upholstery options use Tricot (indicated above in grey). Mattress not included – price extra. As King Living has a policy of continuous improvement, changes to products and specifications may be made without prior notice. Images and drawings are representative of design only. Any additional components and/or accessories shown are not included.