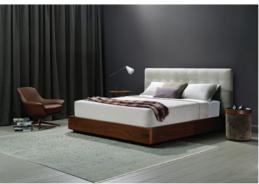

### Serenade Storage Bed Design Features

Storage

Timber veneer base encloses a generous storage compartment.