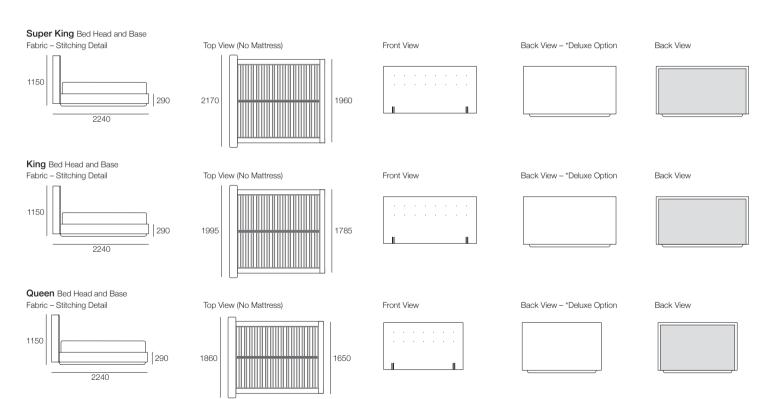

# Serenade Storage Bed

Effective September 2017. \*\*Some Bed Head upholstery options use Tricot (indicated above in grey). \*Deluxe Option available in Fabric only. Mattress not included – price extra. As King Living has a policy of continuous improvement, changes to products and specifications may be made without prior notice. Images and drawings are representative of design only. Any additional components and/or accessories shown are not included.

## Serenade Storage Bed

Effective September 2017. \*\*Some Bed Head upholstery options use Tricot (indicated above in grey). Mattress not included – price extra. As King Living has a policy of continuous improvement, changes to products and specifications may be made without prior notice. Images and drawings are representative of design only. Any additional components and/or accessories shown are not included.