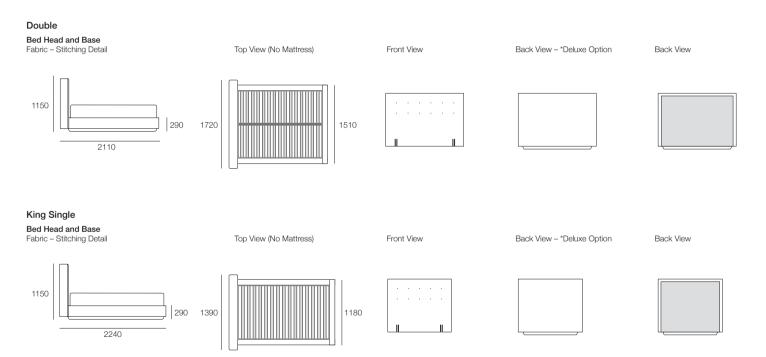

# Serenade Storage Bed

Effective September 2017. \*\*Some Bed Head upholstery options use Tricot (indicated above in grey). \*Deluxe Option available in Fabric only. Mattress not included – price extra. As King Living has a policy of continuous improvement, changes to products and specifications may be made without prior notice. Images and drawings are representative of design only. Any additional components and/or accessories shown are not included.

## Serenade Storage Bed

Effective September 2017. \*\*Some Bed Head upholstery options use Tricot (indicated above in grey). Mattress not included – price extra. As King Living has a policy of continuous improvement, changes to products and specifications may be made without prior notice. Images and drawings are representative of design only. Any additional components and/or accessories shown are not included.