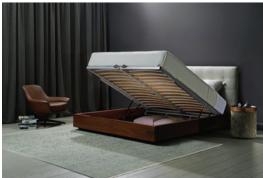

– price extra. As King Living has a policy of continuous improvement, changes to products and specifications may be made without prior notice. Images and drawings are representative of design only. Any additional components and/or accessories shown are not included.

# Serenade Storage Bed



Effective September 2017. \*\*Some Bed Head upholstery options use Tricot (indicated above in grey). \*Deluxe Option available in Fabric only. Mattress not included – price extra. As King Living has a policy of continuous improvement, changes to products and specifications may be made without prior notice. Images and drawings are representative of design only. Any additional components and/or accessories shown are not included.

## Serenade Storage Bec





### Serenade Storage Bed Design Features







Storage

Timber veneer base encloses a generous storage compartment.

#### Storage Access

Engineered Steel Frame opens easily to access storage.

### Bed-making

Engineered Steel Frame lifts further into the bed-making position.

### Mattress Weight Limits:

If you're using an existing mattress, or one from another manufacturer/supplier, with your King Living Storage Bed, please adhere to the following mattress weight capacities:

|             | Maximum Mattress Weight | Sleep+ 6000 Mattress | Sleep+ 8000 Mattress | Sleep+ 9008 Mattress |
|-------------|-------------------------|----------------------|----------------------|----------------------|
| Gas         | ift 65kg                | King / Queen         | King / Queen         |                      |
| Gas Lift PI | s 80kg