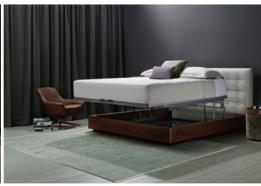

### Bed-making

Engineered Steel Frame lifts further into the bed-making position.