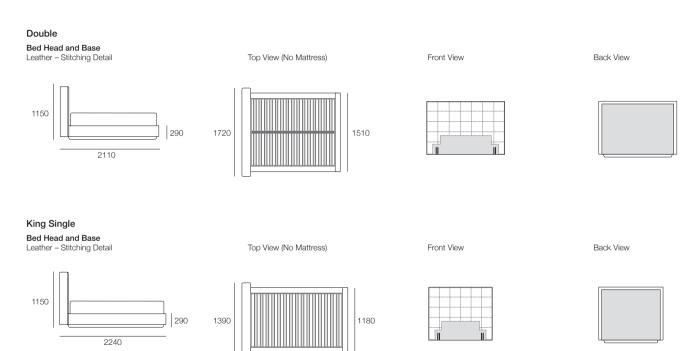

## Serenade Storage Bed Design Features

Timber veneer base encloses a generous storage compartment.

## Storage Access

Engineered Steel Frame opens easily to access storage.

## Bed-making

Engineered Steel Frame lifts further into the bed-making position.