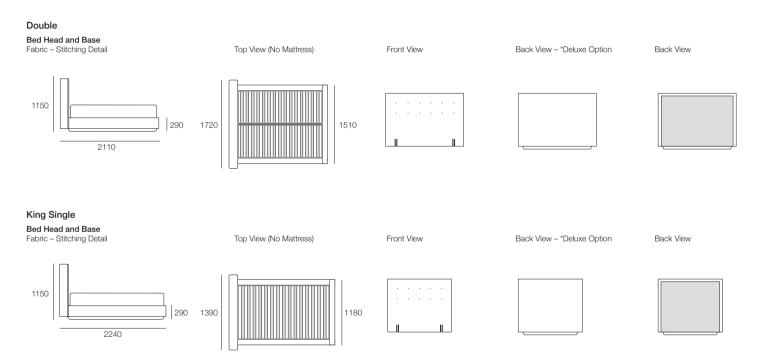

## Mattress Weight Limits

If you're using an existing mattress, or one from another manufacturer/supplier, with your King Living bed, please adhere to the following mattress weight capacities:

| Mattress Size        | Maximum Recommended Mattress Weight |
|----------------------|-------------------------------------|
| King Mattress        | 80kg                                |
| Queen Mattress       | 55kg                                |
| Double Mattress      | 50kg                                |
| King Single Mattress | 45kg                                |