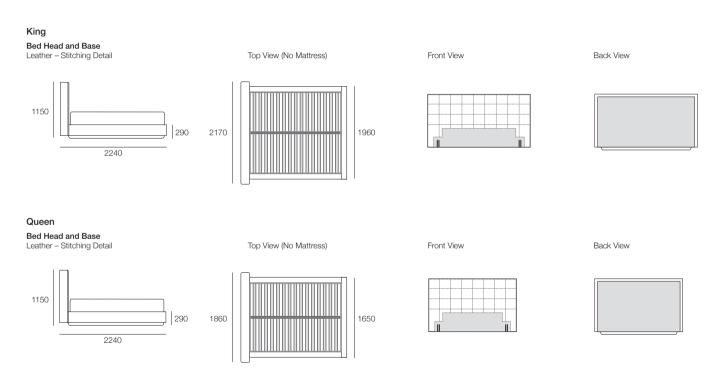

## Mattress Weight Limits

If you're using an existing mattress, or one from another manufacturer/supplier, with your King Living bed, please adhere to the following mattress weight capacities:

| Mattress Size        | Maximum Recommended Mattress Weight |
|----------------------|-------------------------------------|
| King Mattress        | 80kg                                |
| Queen Mattress       | 55kg                                |
| Double Mattress      | 50kg                                |
| King Single Mattress | 45kg                                |