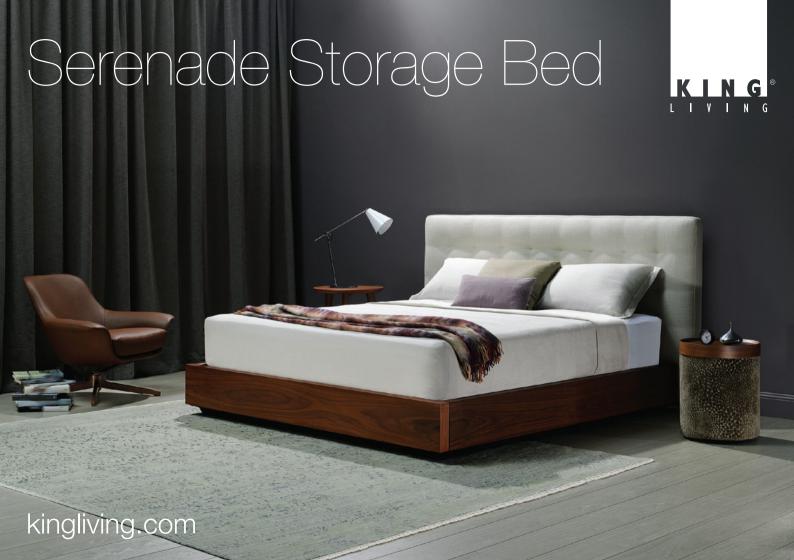

## Serenade Storage Bed Design Features

Timber veneer base encloses a generous storage compartment.

## Storage Access

Engineered Steel Frame opens easily to access storage.

## Bed-making

Engineered Steel Frame lifts further into the bed-making position.