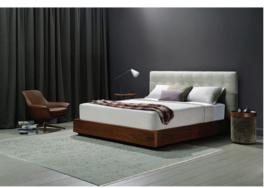

## Serenade Storage Bed Design Features

Timber veneer base encloses a generous storage compartment.