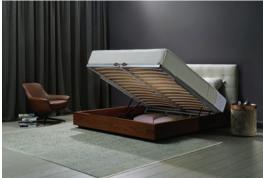

## Serenade Storage Bed Design Features







Timber veneer base encloses a generous storage compartment.

## Storage Access

Engineered Steel Frame opens easily to access storage.

## Mattress Weight Limits

If you're using an existing mattress, or one from another manufacturer/supplier, with your King Living bed, please adhere to the following mattress weight capacities:

| Mattress Size        | Maximum Recommended Mattress Weight |
|----------------------|-------------------------------------|
| King Mattress        | 80kg                                |
| Queen Mattress       | 55kg                                |
| Double Mattress      | 50kg                                |
| King Single Mattress | 45kg                                |

## Bed-making

Engineered Steel Frame lifts further into the bed-making position.