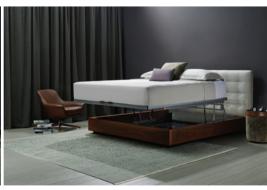

## Bed-making

Engineered Steel Frame lifts further into the bed-making position.