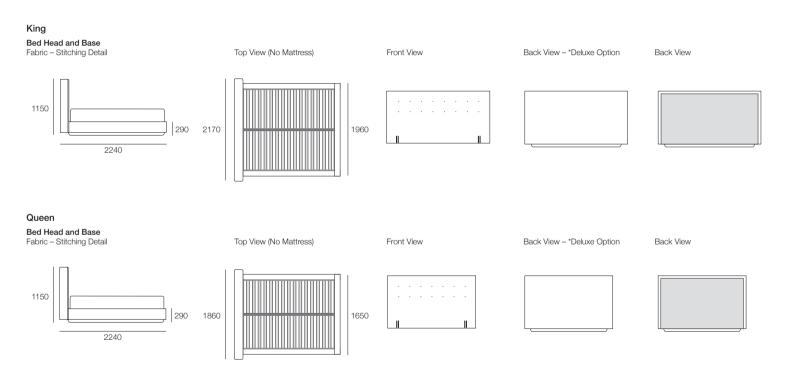

## Mattress Weight Limits

If you're using an existing mattress, or one from another manufacturer/supplier, with your King Living bed, please adhere to the following mattress weight capacities:

| Mattress Size        | Maximum Recommended Mattress Weight |
|----------------------|-------------------------------------|
| King Mattress        | 80kg                                |
| Queen Mattress       | 55kg                                |
| Double Mattress      | 50kg                                |
| King Single Mattress | 45kg                                |