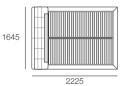

# Bed Head and Base

Fabric - Stitching Detail

Top View (No Mattress)

Top View (No Mattress)

### Front View

#### Front View

Front View

Bed Head and Base Fabric - Stitching Detail Top View (No Mattress) 1175 900

Effective June 2017. Mattress not included - price extra. As King Living has a policy of continuous improvement, changes to products and specifications may be made without prior notice. Images and drawings are representative of design only. Any additional components and/or accessories shown are not included.