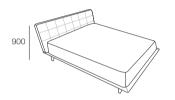

# King

Queen

900

Super Single

Bed Head and Base Fabric - Stitching Detail

#### Front View

Front View

Bed Head and Base Fabric - Stitching Detail Top View (No Mattress) 1175 900

Effective June 2017. Mattress not included - price extra. As King Living has a policy of continuous improvement, changes to products and specifications may be made without prior notice. Images and drawings are representative of design only. Any additional components and/or accessories shown are not included.