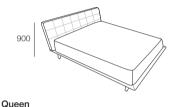

# Encore Bed





kingliving.com



# King

Queen

900

Super Single

Bed Head and Base Fabric - Stitching Detail

# Bed Head and Base

Fabric - Stitching Detail



Top View (No Mattress)



Top View (No Mattress)





### Front View











#### Front View

Front View







Bed Head and Base Fabric - Stitching Detail Top View (No Mattress) 1175 900

Effective June 2017. Mattress not included - price extra. As King Living has a policy of continuous improvement, changes to products and specifications may be made without prior notice. Images and drawings are representative of design only. Any additional components and/or accessories shown are not included.



# King

# Bed Head and Base

Leather - Stitching Detail



Top View (No Mattress)



Top View (No Mattress)



Super Single

900

# Bed Head and Base

Bed Head and Base Leather – Stitching Detail

Leather - Stitching Detail



Top View (No Mattress)



Front View







Front View







Front View



Back View



Effective June 2017. \*\*Some Bed Head upholstery options use Tricot (indicated above in grey). Mix option not available for Fabric. Mattress not included – price extra. As King Living has a policy of continuous improvement, changes to products and specifications may be made without prior notice. Images and drawings are representative of design only. Any additional components and/or accessories shown are not included.



## King

Queen

900

Super Single Bed Head and Base Mix - Stitching Detail

Bed Head and Base Mix - Stitching Detail