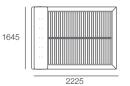

# Bed Head and Base

Fabric - Stitching Detail

Top View (No Mattress)

Top View (No Mattress)

### Front View

#### Front View

Front View

Bed Head and Base Fabric - Stitching Detail Top View (No Mattress) 1175 900

Effective June 2017. Mattress not included - price extra. As King Living has a policy of continuous improvement, changes to products and specifications may be made without prior notice. Images and drawings are representative of design only. Any additional components and/or accessories shown are not included.