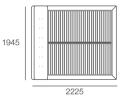

# Bed Head and Base

Fabric - Stitching Detail

Top View (No Mattress)

Top View (No Mattress)

### Front View

#### Front View

Front View

Bed Head and Base Fabric - Stitching Detail Top View (No Mattress) 1175 900

Effective June 2017. Mattress not included - price extra. As King Living has a policy of continuous improvement, changes to products and specifications may be made without prior notice. Images and drawings are representative of design only. Any additional components and/or accessories shown are not included.