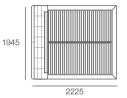

# Bed Head and Base

Fabric - Stitching Detail

Top View (No Mattress)

Top View (No Mattress)

#### Front View

Front View

Bed Head and Base Fabric - Stitching Detail Top View (No Mattress) 1175 900

Effective June 2017. Mattress not included - price extra. As King Living has a policy of continuous improvement, changes to products and specifications may be made without prior notice. Images and drawings are representative of design only. Any additional components and/or accessories shown are not included.