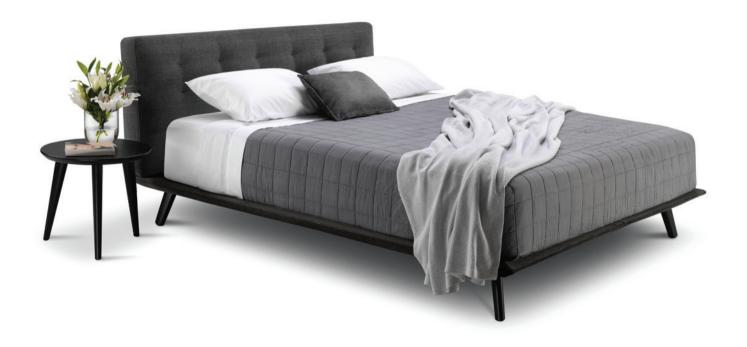

# Encore Bed





kingliving.com



# King

Queen

900

Super Single

Bed Head and Base Fabric - Stitching Detail

# Bed Head and Base

Fabric - Stitching Detail



Top View (No Mattress)



Top View (No Mattress)





### Front View











#### Front View

Front View







Bed Head and Base Fabric - Stitching Detail Top View (No Mattress) 1175 900

Effective June 2017. Mattress not included - price extra. As King Living has a policy of continuous improvement, changes to products and specifications may be made without prior notice. Images and drawings are representative of design only. Any additional components and/or accessories shown are not included.



# King

# Bed Head and Base

Leather - Stitching Detail



Top View (No Mattress)



Top View (No Mattress)



Super Single

900

# Bed Head and B