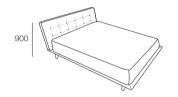

# King

Queen

900

Super Single

Bed Head and Base Fabric - Stitching Detail

#### Front View

Front View

Bed Head and Base Fabric - Stitching Detail Top View (No Mattress) 1175 900

Effective June 2017. Mattress not included - price extra. As King Living has a policy of continuous improvement, changes to products and specifications may be made without prior notice. Images and drawings are representative of design only. Any additional components and/or accessories shown are not included.