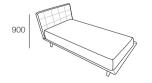

# King

Queen

900

Super Single

Bed Head and Base Fabric - Stitching Detail

# Bed Head and Base

Leather - Stitching Detail

Top View (No Mattress)

Top View (No Mattress)

Super Single

900