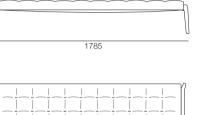

## Cassia Daybed 1785-D800

|     |     |   | 1    |   | - 1 |   | - 1 |   |       |   |   |   |   |      |     |   |   |      |      |
|-----|-----|---|------|---|-----|---|-----|---|-------|---|---|---|---|------|-----|---|---|------|------|
|     | 1.1 |   | -    |   |     | _ |     | - |       |   |   | - |   | <br> | _   | _ |   | <br> | - 11 |
| - 1 |     |   |      |   | - 1 |   | - 1 |   |       |   |   |   | 1 |      | - 1 |   | 1 | 1    |      |
|     |     |   |      |   |     |   | - 1 |   |       |   |   |   |   |      |     |   |   |      |      |
|     |     |   | 4    |   |     | - |     |   | . ÷., |   | ÷ |   | ÷ | <br> |     |   | ÷ | <br> | - 11 |
|     |     |   | 1    |   |     |   | 1   |   | 1     |   |   |   | 1 |      | 1   |   | 1 |      |      |
| - 1 |     |   |      |   |     |   |     |   |       |   |   |   |   |      |     |   |   |      |      |
| - 1 |     |   |      |   |     |   | - 1 |   |       |   |   |   |   |      |     |   |   |      |      |
| - 1 |     | ~ | - 71 | - |     | - |     | - |       | ~ |   | _ |   | <br> | _   |   |   | <br> | - 11 |
| - 1 |     |   |      |   |     |   |     |   |       |   |   |   |   |      |     |   |   |      |      |
|     |     |   |      |   |     |   |     |   |       |   |   |   |   |      |     |   |   |      | - 11 |
| - 1 | Λ   |   |      |   |     |   |     |   |       |   |   |   |   |      |     |   |   |      | A_\  |
|     |     |   |      |   |     |   |     |   |       |   |   |   |   |      |     |   |   |      |      |