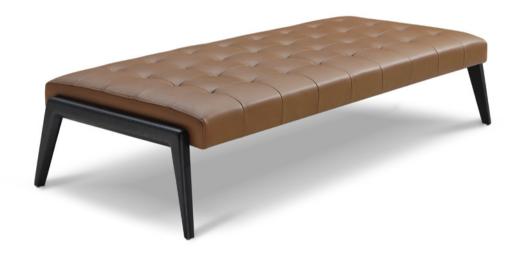

## Cassia Daybed 1785-D800

|     |     |   | 1    |   | - 1 |   | - 1 |   |       |   |   |   |   |      |     |   |   |      |      |
|-----|-----|---|------|---|-----|---|-----|---|-------|---|---|---|---|------|-----|---|---|------|------|
|     | 1.1 |   | -    |   |     | _ |     | - |       |   |   | - |   | <br> | _   | _ |   | <br> | - 11 |
| - 1 |     |   |      |   | - 1 |   | - 1 |   |       |   |   |   | 1 |      | - 1 |   | 1 | 1    |      |
|     |     |   |      |   |     |   | - 1 |   |       |   |   |   |   |      |     |   |   |      |      |
|     |     |   | 4    |   |     | - |     |   | . ÷., |   | ÷ |   | ÷ | <br> |     |   | ÷ | <br> | - 11 |
|     |     |   | 1    |   |     |   | 1   |   | 1     |   |   |   | 1 |      | 1   |   | 1 |      |      |
| - 1 |     |   |      |   |     |   |     |   |       |   |   |   |   |      |     |   |   |      |      |
| - 1 |     |   |      |   |     |   | - 1 |   |       |   |   |   |   |      |     |   |   |      |      |
| - 1 |     | ~ | - 71 | - |     | - |     | - |       | ~ |   | _ |   | <br> | _   |   |   | <br> | - 11 |
| - 1 |     |   |      |   |     |   |     |   |       |   |   |   |   |      |     |   |   |      |      |
|     |     |   |      |   |     |   |     |   |       |   |   |   |   |      |     |   |   |      | - 11 |
| - 1 | Λ   |   |      |   |     |   |     |   |       |   |   |   |   |      |     |   |   |      | A_\  |
|     |     |   |      |   |     |   |     |   |       |   |   |   |   |      |     |   |   |      |      |