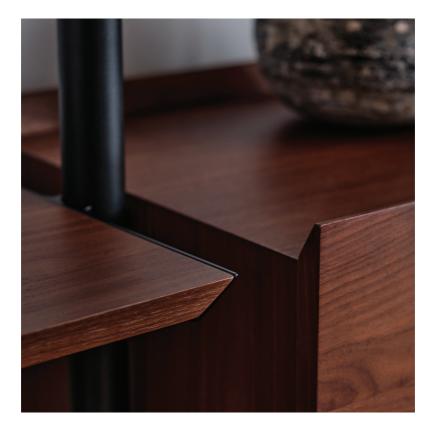

### Defined by detail

Every component has been meticulously developed by the King in-house design team and finished in the finest materials. The natural warmth of premium timber veneer contrasts effortlessly with powder coated metal components.

#### Fold-down cabinet

An integrated mechanism gently lowers the fold-down door. The internal glass shelf can be set at three height options. Cabinets feature a waterfall detail, with the timber grain flowing seamlessly down each side.