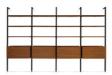

# Vertio Packages

Single Bay

5 shelves

Single Bay

2 shelves, 1 fold-down cabinet

Double Bay

6 shelves, 2 fold-down cabinets

| N | 1 |
|---|---|
|   |   |
|   |   |
|   |   |
|   |   |
|   |   |

Triple Bay

15 shelves

Triple Bay 9 shelves, 3 twin-door cabinets

Triple Bay

7 shelves, 1 fold-down cabinet, 1 twin-door cabinet

Four Bay

8 shelves, 2 fold-down cabinets, 1 twin-door cabinet

Four Bay