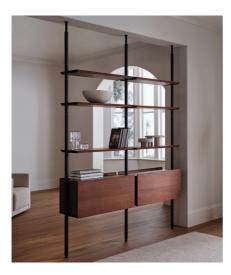

### Designed for flexibility

Combine customised components to achieve the perfect configuration. Adjustable vertical supports can be wall mounted, or compression mounted between the floor and ceiling. Refined shelves and cabinets, secured in place by sculpted shelf brackets can be positioned at various heights.

#### Shelf

Angled on all sides, the shelves are secured by sculpted brackets and can be repositioned easily across different heights.