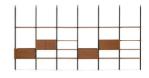

# Vertio Packages

Single Bay

5 shelves

Single Bay

2 shelves, 1 fold-down cabinet

Double Bay

6 shelves, 2 fold-down cabinets

| N | 1 |
|---|---|
|   |   |
|   |   |
|   |   |
|   |   |
|   |   |

Triple Bay

15 shelves

Triple Bay 9 shelves, 3 twin-door cabinets

Triple Bay

7 shelves, 1 fold-down cabinet, 1 twin-door cabinet

Four Bay

8 shelves, 2 fold-down cabinets, 1 twin-door cabinet

Four Bay