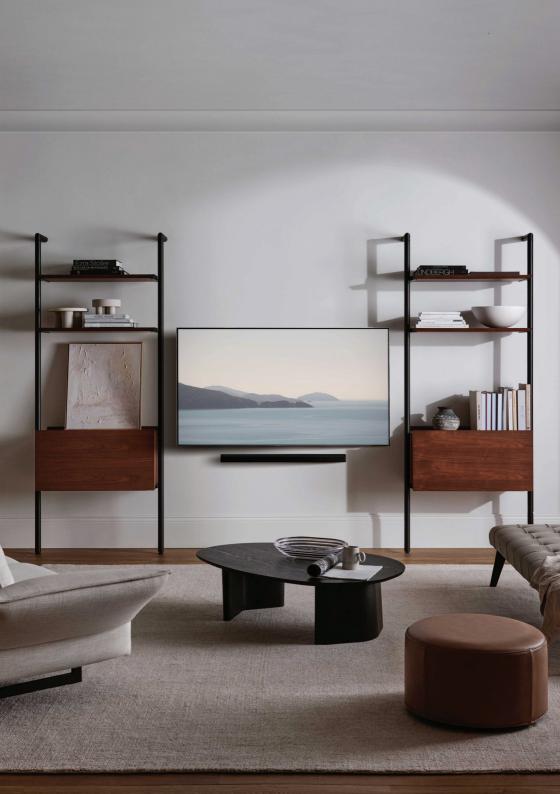

### A minimalist expression of seamless functionality

The Vertio Wall System is designed for flexible living. Equally at home in an inner-city apartment or an expansive living space, the modular design allows you to build the system that fits your lifestyle and your space.

### Designed for flexibility

Combine customised components to achieve the perfect configuration. Adjustable vertical supports can be wall mounted, or compression mounted between the floor and ceiling. Refined shelves and cabinets, secured in place by sculpted shelf brackets can be positioned at various heights.

### Wall Mounted

The wall mount sits elegantly off the wall. Extending from the floor, each vertical pole is fixed to the wall at a ninety-degree angle. The pole length can be adjusted to accommodate various heights. As with compression mount, the bottom jack allows for slight floor height variation.