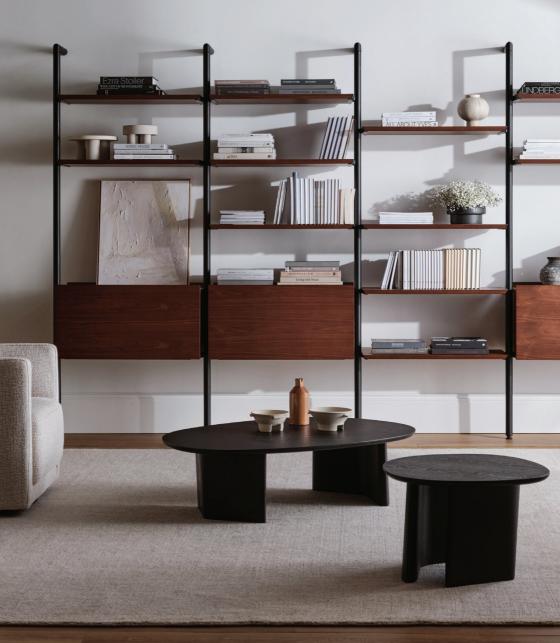

### A minimalist expression of seamless functionality

The Vertio Wall System is designed for flexible living. Equally at home in an inner-city apartment or an expansive living space, the modular design allows you to build the system that fits your lifestyle and your space.

### Defined by detail

Every component has been meticulously developed by the King in-house design team and finished in the finest materials. The natural warmth of premium timber veneer contrasts effortlessly with powder coated metal components.

### Designed for flexibility

Combine customised components to achieve the perfect configuration. Adjustable vertical supports can be wall mounted, or compression mounted between the floor and ceiling. Refined shelves and cabinets, secured in place by sculpted shelf brackets can be positioned at various heights.

#### Shelf

Angled on all sides, the shelves are secured by sculpted brackets and can be repositioned easily across different heights.