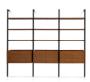

# Vertio Packages

Single Bay

5 shelves

Single Bay

2 shelves, 1 fold-down cabinet

Double Bay

6 shelves, 2 fold-down cabinets

| N | 1 |
|---|---|
|   |   |
|   |   |
|   |   |
|   |   |
|   |   |