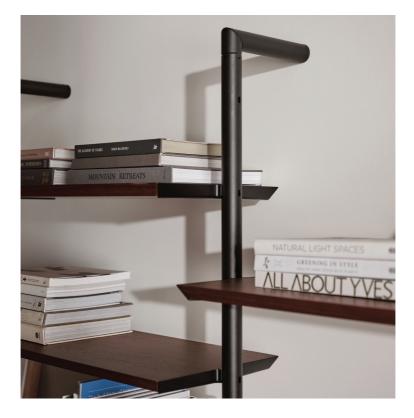

### Wall Mounted

The wall mount sits elegantly off the wall. Extending from the floor, each vertical pole is fixed to the wall at a ninety-degree angle. The pole length can be adjusted to accommodate various heights. As with compression mount, the bottom jack allows for slight floor height variation.

#### Shelf

Angled on all sides, the shelves are secured by sculpted brackets and can be repositioned easily across different heights.