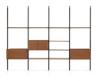

Triple Bay

15 shelves

Triple Bay 9 shelves, 3 twin-door cabinets

Triple Bay

7 shelves, 1 fold-down cabinet, 1 twin-door cabinet

Four Bay

8 shelves, 2 fold-down cabinets, 1 twin-door cabinet

Four Bay