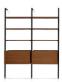

# Vertio Packages

Single Bay

5 shelves

Single Bay

2 shelves, 1 fold-down cabinet

Double Bay

6 shelves, 2 fold-down cabinets

| N | 1 |
|---|---|
|   |   |
|   |   |
|   |   |
|   |   |
|   |   |