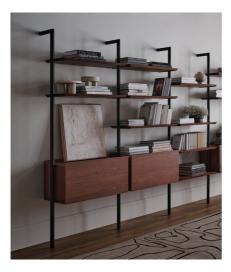

### Designed for flexibility

Combine customised components to achieve the perfect configuration. Adjustable vertical supports can be wall mounted, or compression mounted between the floor and ceiling. Refined shelves and cabinets, secured in place by sculpted shelf brackets can be positioned at various heights.

### Modular Components

Customise your Vertio Wall System with a combination of three modular components.

#### Fold-down cabinet

An integrated mechanism gently lowers the fold-down door. The internal glass shelf can be set at three height options. Cabinets feature a waterfall detail, with the timber grain flowing seamlessly down each side.

#### Twin-door cabinet

The soft-close doors open from the top or bottom. The internal glass shelf can be set at five height options. Doors with integrated handles angled to complement the shelves deliver a streamlined sophistication.

#### Shelf

Angled on all sides, the shelves are secured by sculpted brackets and can be repositioned easily across different heights.