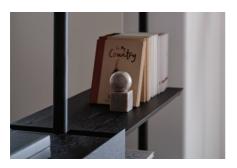

#### Shelf

Angled on all sides, the shelves are secured by sculpted brackets and can be repositioned easily across different heights.