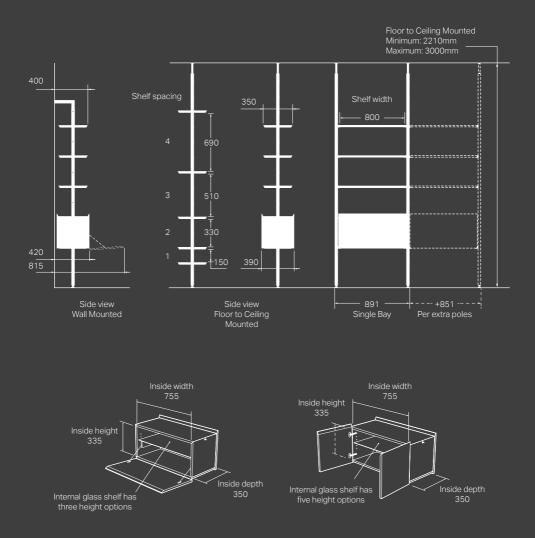

### Floor to Ceiling Mounted

When compression mounted, Vertio can be positioned against a wall or used as a room divider. Mounted on top and bottom jacks, the vertical poles run from the floor to ceiling, extending to a maximum height of three metres. The jack mounts can be adjusted to allow for subtle variations in floor height.

### Wall Mounted

The wall mount sits elegantly off the wall. Extending from the floor, each vertical pole is fixed to the wall at a ninety-degree angle. The pole length can be adjusted to accommodate various heights. As with compression mount, the bottom jack allows for slight floor height variation.

#### Fold-down cabinet

An integrated mechanism gently lowers the fold-down door. The internal glass shelf can be set at three height options. Cabinets feature a waterfall detail, with the timber grain flowing seamlessly down each side.

#### Twin-door cabinet

The soft-close doors open from the top or bottom. The internal glass shelf can be set at five height options. Doors with integrated handles angled to complement the shelves deliver a streamlined sophistication.

# Customisable Sizes

Adjustable components allow you to build a wall system that fits perfectly in your space. Vertical supports are available in four different sizes and can be extended to the exact height required.

# Dimensions