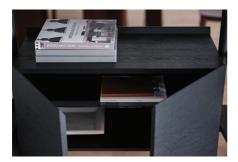

#### Fold-down cabinet

An integrated mechanism gently lowers the fold-down door. The internal glass shelf can be set at three height options. Cabinets feature a waterfall detail, with the timber grain flowing seamlessly down each side.

#### Twin-door cabinet

The soft-close doors open from the top or bottom. The internal glass shelf can be set at five height options. Doors with integrated handles angled to complement the shelves deliver a streamlined sophistication.