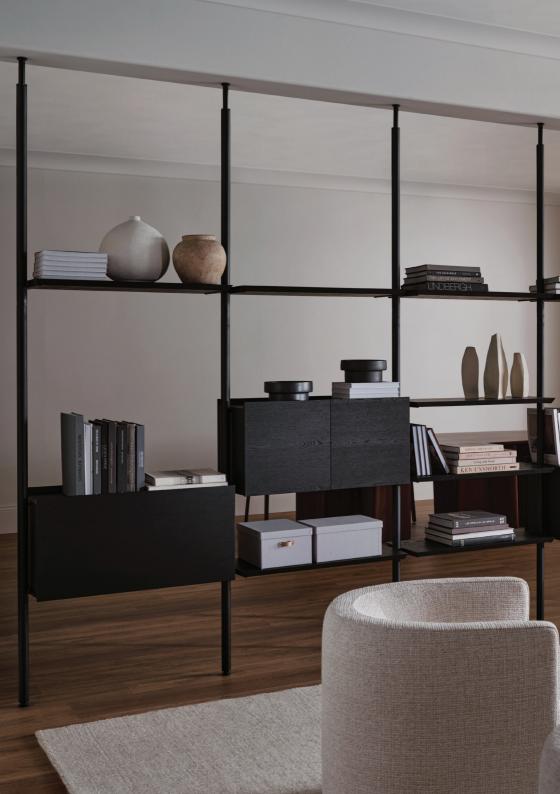

### Floor to Ceiling Mounted

When compression mounted, Vertio can be positioned against a wall or used as a room divider. Mounted on top and bottom jacks, the vertical poles run from the floor to ceiling, extending to a maximum height of three metres. The jack mounts can be adjusted to allow for subtle variations in floor height.

### **Premium Finishes**

Modular components are available in three timber finishes. American Walnut champions the rich depth of the natural timber. The brushed finish of Congo and Smoked Oak accentuates the natural timber grain.

#### Fold-down cabinet

An integrated mechanism gently lowers the fold-down door. The internal glass shelf can be set at three height options. Cabinets feature a waterfall detail, with the timber grain flowing seamlessly down each side.

#### Twin-door cabinet

The soft-close doors open from the top or bottom. The internal glass shelf can be set at five height options. Doors with integrated handles angled to complement the shelves deliver a streamlined sophistication.