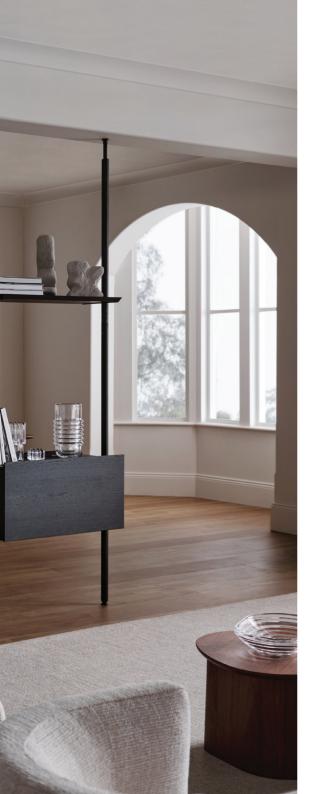

### Wall Mounted

The wall mount sits elegantly off the wall. Extending from the floor, each vertical pole is fixed to the wall at a ninety-degree angle. The pole length can be adjusted to accommodate various heights. As with compression mount, the bottom jack allows for slight floor height variation.