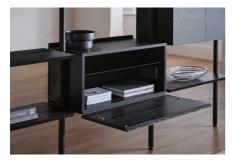

### Modular Components

Customise your Vertio Wall System with a combination of three modular components.

#### Fold-down cabinet

An integrated mechanism gently lowers the fold-down door. The internal glass shelf can be set at three height options. Cabinets feature a waterfall detail, with the timber grain flowing seamlessly down each side.

#### Twin-door cabinet

The soft-close doors open from the top or bottom. The internal glass shelf can be set at five height options. Doors with integrated handles angled to complement the shelves deliver a streamlined sophistication.

#### Shelf

Angled on all sides, the shelves are secured by sculpted brackets and can be repositioned easily across different heights.