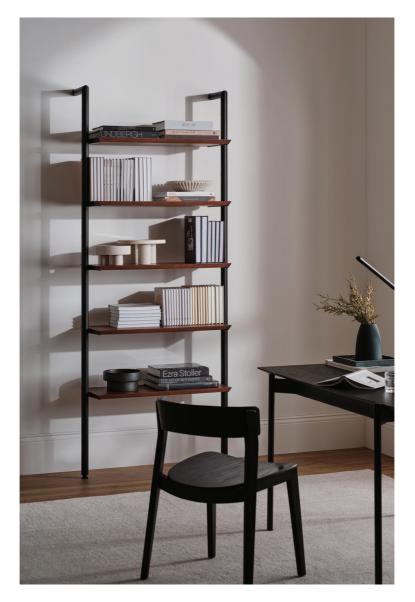

### Designed for flexibility

Combine customised components to achieve the perfect configuration. Adjustable vertical supports can be wall mounted, or compression mounted between the floor and ceiling. Refined shelves and cabinets, secured in place by sculpted shelf brackets can be positioned at various heights.

### Wall Mounted

The wall mount sits elegantly off the wall. Extending from the floor, each vertical pole is fixed to the wall at a ninety-degree angle. The pole length can be adjusted to accommodate various heights. As with compression mount, the bottom jack allows for slight floor height variation.

#### Shelf

Angled on all sides, the shelves are secured by sculpted brackets and can be repositioned easily across different heights.