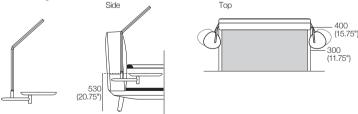

Pocket Accessory

Effective July 2023. Mattress sold separately. SleepPlus Mattresses fit to size on all King Living Beds. Bed & Mattress sizes comparable in country or region as indicated: Australia (AU) | New Zealand (NZ) | North America (NA / US) | Asia (SG). Mattress Area dimensions provided for compatibility of check. Leather detail indicated: Upholstery options may include tricot. King Living has a policy of continuous improvement, changes to products and specifications may be made without prior notice. Images and drawings are representative of design only. Accessories not included.