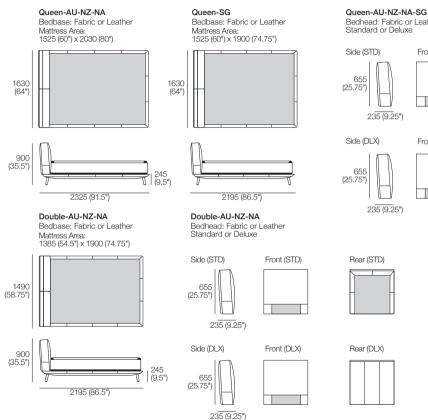

KING

Effective July 2023. Mattress sold separately. SleepPlus Mattresses fit to size on all King Living Beds. Bed & Mattress sizes comparable in country or region as indicated: Australia (AU) | New Zealand (NZ) | North America (NA / US) | Asia (SG). Mattress Area dimensions provided for compatibility check. Leather detail indicated: Upholstery options may include tricot. King Living has a policy of continuous improvement, changes to products and specifications may be made without prior notice. Images and drawings are representative of design only. Accessories not included.