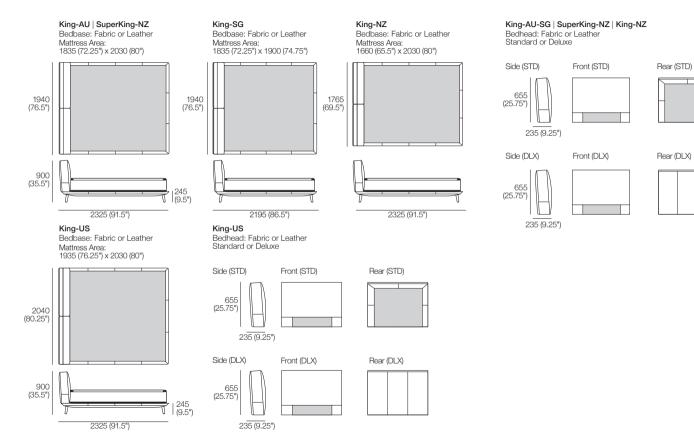

KING

Effective July 2023. Mattress sold separately. SleepPlus Mattresses fit to size on all King Living Beds. Bed & Mattress sizes comparable in country or region as indicated: Australia (AU) | New Zealand (NZ) | North America (NA / US) | Asia (SG). Mattress Area dimensions provided for compatibility check. Leather detail indicated: Upholstery options may include tricot. King Living has a policy of continuous improvement, changes to products and specifications may be made without prior notice. Images and drawings are representative of design only. Accessories not included.