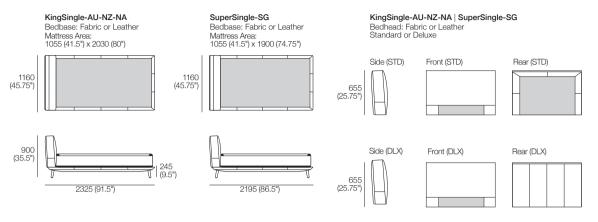

KING

Effective July 2023. Mattress sold separately. SleepPlus Mattresses fit to size on all King Living Beds. Bed & Mattress sizes comparable in country or region as indicated: Australia (AU) | New Zealand (NZ) | North America (NA / US) | Asia (SG). Mattress Area dimensions provided for compatibility check. Leather detail indicated: Upholstery options may include tricot. King Living has a policy of continuous improvement, changes to products and specifications may be made without prior notice. Images and drawings are representative of design only. Accessories not included.

Bedhead: Fabric or Leather Standard or Deluxe

Rear (STD)

Effective July 2023. Mattress sold separately. SleepPlus Mattresses fit to size on all King Living Beds. Bed & Mattress sizes comparable in country or region as indicated: Australia (AU) | New Zealand (NZ) | North America (NA / US) | Asia (SG). Mattress Area dimensions provided for compatibility check, Leather detail indicated. Upholstery options may include tricot, King Living has a policy of continuous improvement, changes to products and specifications may be made without prior notice. Images and drawings are representative of design only. Accessories not included.