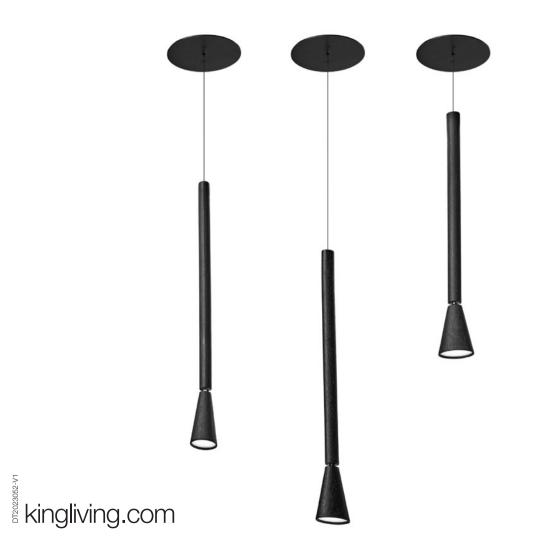

KING

Faro Pendant

## Faro Pendant Light

## Faro Pendant

Specifications

Switch ON/OFF; Dimming

Light Source 5W SMD LED

Colour Temperature

~3000K

Finishes Available in

selected KING timber finishes