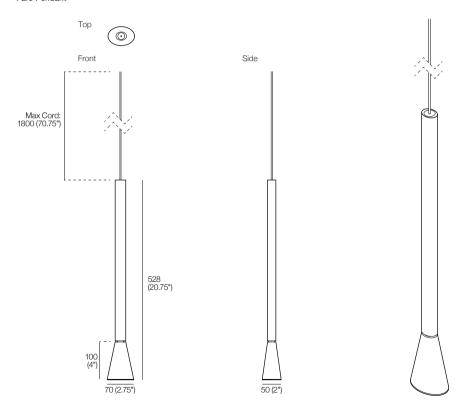

## Faro Pendant

Specifications

Switch ON/OFF; Dimming

Light Source 5W SMD LED

Colour Temperature

~3000K

Finishes Available in

selected KING timber finishes