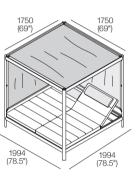

## \*King Cabana Component (Sets)

1x Platform Extrusions; 1x Roof Extrusions, Sub-roof Poles and Shade Poles; 1x Upright Extrusions; 1x Sunlounge Cushions; 1x Sunlounge Frame.

Top View

Package A

King Cabana Component (Sets)\*, 1x STD Shade Canopy\*