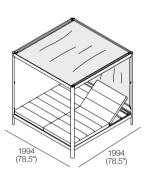

## \*King Cabana Component (Sets)

1x Platform Extrusions; 1x Roof Extrusions, Sub-roof Poles and Shade Poles; 1x Upright Extrusions; 1x Sunlounge Cushions; 1x Sunlounge Frame.

Top View

Package A

King Cabana Component (Sets)\*, 1x STD Shade Canopy\*

## Package B

King Cabana Component (Sets)\*, 2x STD Shade Canopy\*, 2x Bolster Headrest

Front View

Side View

Optional Extras Bolster Headrest

Shade Canopy and Shade Poles Options: Standard or Deluxe\*

Effective October 2023. \*Standard Shade Canopy included in package; Deluxe Shade Canopy – price extra. King Living has a policy of continuous improvement, changes to products and specifications may be made without prior notice. Images and drawings are representative of design only. Accessories not included.