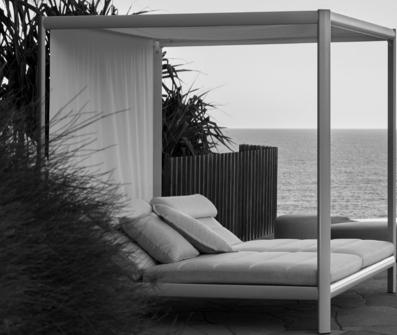

King Cabana

## King Cabana

## \*King Cabana Component (Sets)

1x Platform Extrusions; 1x Roof Extrusions, Sub-roof Poles and Shade Poles; 1x Upright Extrusions; 1x Sunlounge Cushions; 1x Sunlounge Frame.

Top View

Package A

King Cabana Component (Sets)\*, 1x STD Shade Canopy\*

## Package B

King Cabana Component (Sets)\*, 2x STD Shade Canopy\*, 2x Bolster Headrest

Front View

Side View

Optional Extras Bolster Headrest

Shade Canopy and Shade Poles Options: Standard or Deluxe\*

Effective October 2023. \*Standard Shade Canopy included in package; Deluxe Shade Canopy – price extra. King Living has a policy of continuous improvement, changes to products and specifications may be made without prior notice. Images and drawings are representative of design only. Accessories not included.