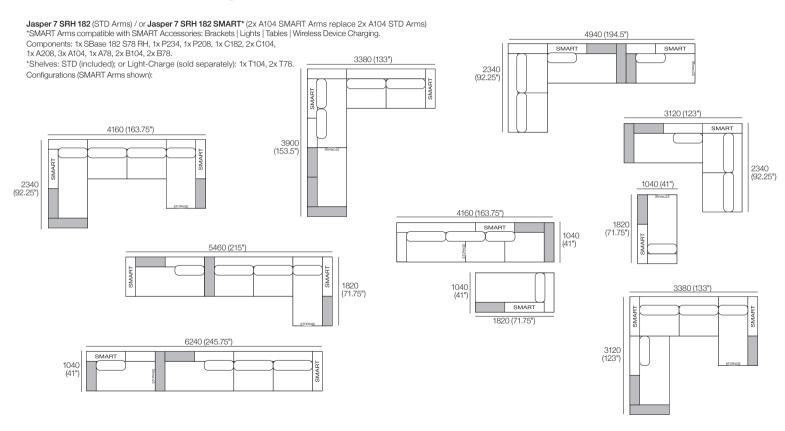

## Jasper 7 SRH 182 (S: storage | RH: right-hand chaise)

Jasper can easily be reconfigured to suit your lifestyle and space.

Effective February 2024. Use Magic Joiner M115. Bed Brackets sold separately. \*Shelves (Timber Veneer): STD (included); or Light-Charge (sold separately) available in selected King Living timber finishes. King Living has a policy of continuous improvement, changes to products and specifications may be made without prior notice. Images and drawings are representative of design only. Accessories not included.