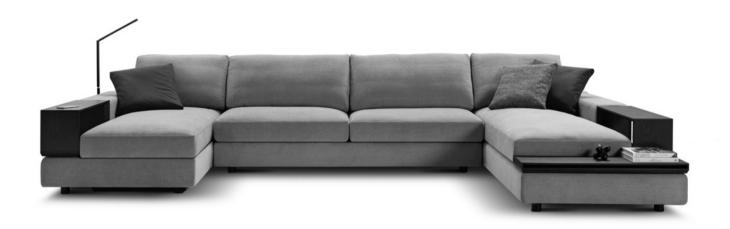

## KING

## Jasper 7

Jasper can easily be reconfigured to suit your lifestyle and space.

Jasper 7 (STD Arms) / or Jasper 7 SMART\* (2x A104 SMART Arms replace 2x A104 STD Arms)

\*SMART Arms compatible with SMART Accessories: Brackets | Lights | Tables | Wireless Device Charging. Components: 1x P208, 1x P182, 1x P234, 1x C182, 1x C156, 2x C104, 3x A104, 1x A78, 1x A208, 2x B104, 2x B78, \*Shelves: STD (included): or Light-Charge (sold separately): 1x T104, 2x T78, 4420 (174") Configurations (SMART Arms shown): 4160 (163.75") 1040 (41") 2860 4160 (163.75") (112.5") 1040 2080 (82") 1820 (71.75") 2340 (92,25") 2080 (82") 2650 1820 (104.25") (71.75") Use Bed Brackets 3120 (123") 1040 2860 (112.5") 3900 (153.5") 1040 (41")(41") 1820 (71.75") 2340 (92.25") 2340 2340 (92.25") 2080 (92.25") (82") 1040 1040 (41") (41") SMART 2080 (82") 2340 (92.25")

Effective February 2024. Use Magic Joiner M115. Bed Brackets sold separately. \*Shelves (Timber Veneer): STD (included); or Light-Charge (sold separately) available in selected King Living timber finishes. King Living has a policy of continuous improvement, changes to products and specifications may be made without prior notice. Images and drawings are representative of design only. Accessories not included.