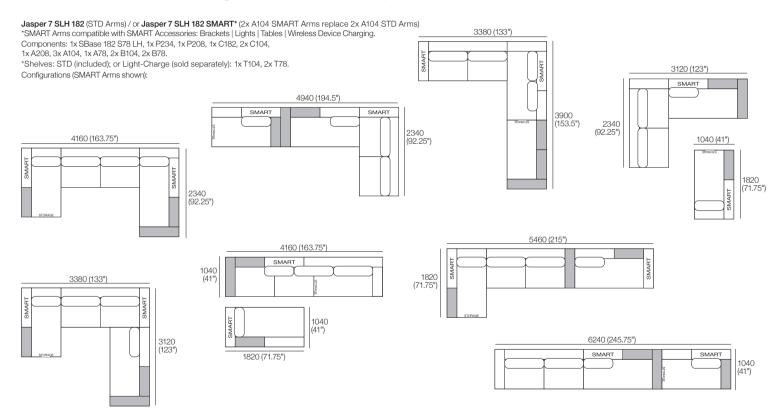

## Jasper 7 SLH 182 (S: storage | LH: left-hand chaise)

Jasper can easily be reconfigured to suit your lifestyle and space.

Effective February 2024. Use Magic Joiner M115. Bed Brackets sold separately. \*Shelves (Timber Veneer): STD (included); or Light-Charge (sold separately) available in selected King Living timber finishes. King Living has a policy of continuous improvement, changes to products and specifications may be made without prior notice. Images and drawings are representative of design only. Accessories not included.