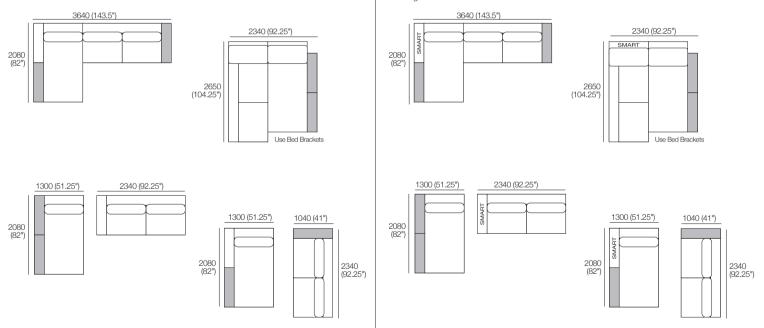

#### Package: 1A (STD Arms)

Components: 1x P234, 1x P208D, 2x C104, 1x C182D, 1x A208, 2x A104, 3x B104. Shelves\* (STD or Light-Charge) sold separately: 2x T104 Configurations:

Components: 1x P234, 1x P208D, 2x C104, 1x C182D, 1x A208, 1x A104, 1x A104 SMART, 3x B104. Shelves' (STD or Light-Charge) sold separately: 2x T104. Configurations:

Effective May 2023. Use Magic Joiner M115. Bed Brackets sold separately. \*Shelves (Standard or Light-Charge) are available in selected KING timber finishes – sold separately. As KING has a policy of continuous improvement, changes to products and specifications may be made without prior notice. Images and drawings are representative of design only. Accessories not included.