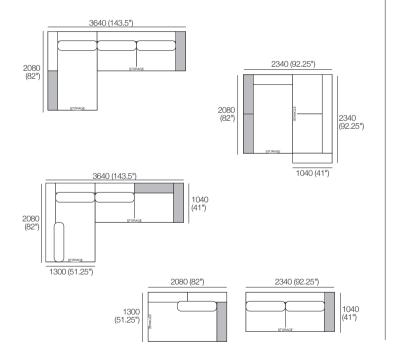

#### Package: 1A SLH (STD Arms)

Components: 1x SBase 208D S104 LH, 1x SBase 234 S208 RH, 1x A208, 2x A104, 3x B104. Shelves" (STD or Light-Charge) sold separately: 2x T104.

Configurations:

Effective May 2023. Use Magic Joiner M115. Bed Brackets sold separately. \*Shelves (Standard or Light-Charge) are available in selected KING timber finishes – sold separately. As KING has a policy of continuous improvement, changes to products and specifications may be made without prior notice. Images and drawings are representative of design only. Accessories not included.