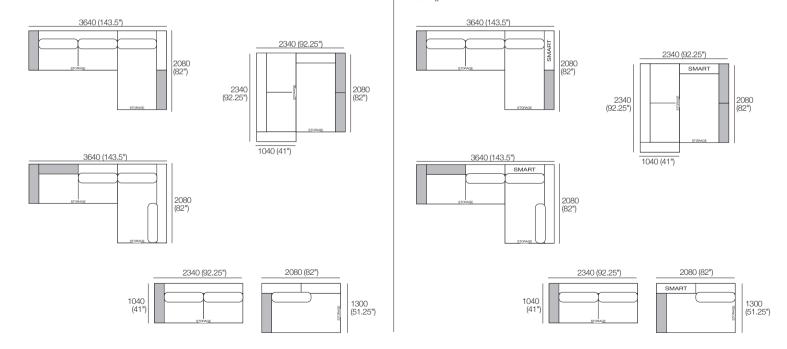

#### Package: 1A (STD Arms)

Components: 1x P234, 1x P208D, 2x C104, 1x C182D, 1x A208, 2x A104, 3x B104. Shelves\* (STD or Light-Charge) sold separately: 2x T104 Configurations:

Components: 1x P234, 1x P208D, 2x C104, 1x C182D, 1x A208, 1x A104, 1x A104 SMART, 3x B104. Shelves' (STD or Light-Charge) sold separately: 2x T104. Configurations: