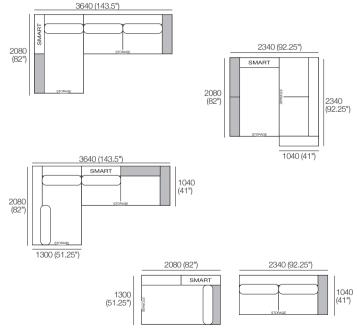

#### Package: 1A SLH SMART\* (1x A104 SMART: replaces 1x A104)

Components: 1x SBase 202D S104 LH, 1x SBase 234 S208 RH, 1x A208, 1x A104, 1x A104 SMART, 3x B104. Shelves' (STD or Light-Charge) sold separately: 2x T104. Configurations:

Effective May 2023. Use Magic Joiner M115. Bed Brackets sold separately. \*Shelves (Standard or Light-Charge) are available in selected KING timber finishes – sold separately. As KING has a policy of continuous improvement, changes to products and specifications may be made without prior notice. Images and drawings are representative of design only. Accessories not included.