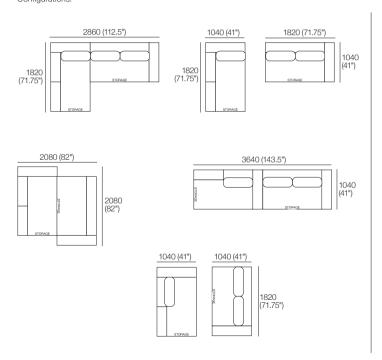

## Package 13U

Jasper modules can easily be reconfigured to suit your lifestyle and space.

Use Bed Brackets

Package: 13U (STD Arms)

Components: 2x P182, 2x C156, 2x A104, 1x A156, 2x A78, 3x B78. Configurations: