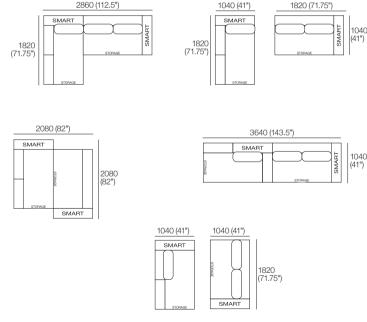

Package: 13U SMART\* (2x A104 SMART: replaces 2x A104) Components: 2x P182, 2x C156, 2x A104 SMART, 1x A156, 2x A78, 3x B78. Configurations: