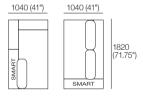

Package: 13U SMART\* (2x A104 SMART: replaces 2x A104) Components: 2x P182, 2x C156, 2x A104 SMART, 1x A156, 2x A78, 3x B78. Configurations: