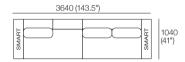

Package: 13U SMART\* (2x A104 SMART: replaces 2x A104) Components: 2x P182, 2x C156, 2x A104 SMART, 1x A156, 2x A78, 3x B78. Configurations: