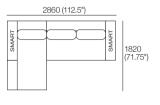

Package: 13U SMART\* (2x A104 SMART: replaces 2x A104) Components: 2x P182, 2x C156, 2x A104 SMART, 1x A156, 2x A78, 3x B78. Configurations: