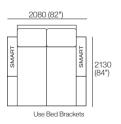

## Package 13U

Jasper modules can easily be reconfigured to suit your lifestyle and space.

Use Bed Brackets

Package: 13U (STD Arms)

Components: 2x P182, 2x C156, 2x A104, 1x A156, 2x A78, 3x B78. Configurations: