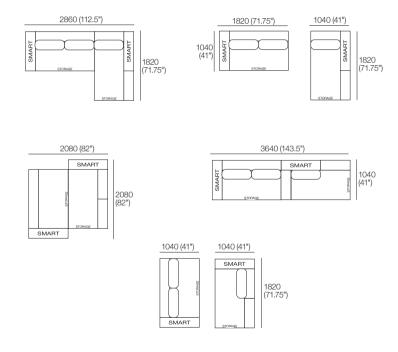

Package: 13U SMART\* (2x A104 SMART: replaces 2x A104) Components: 2x P182, 2x C156, 2x A104 SMART, 1x A156, 2x A78, 3x B78. Configurations: