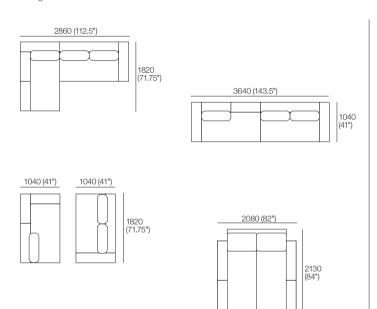

## Package 13U

Jasper modules can easily be reconfigured to suit your lifestyle and space.

Use Bed Brackets

Package: 13U (STD Arms)

Components: 2x P182, 2x C156, 2x A104, 1x A156, 2x A78, 3x B78. Configurations:

Package: 13U SMART\* (2x A104 SMART: replaces 2x A104) Components: 2x P182, 2x C156, 2x A104 SMART, 1x A156, 2x A78, 3x B78. Configurations: