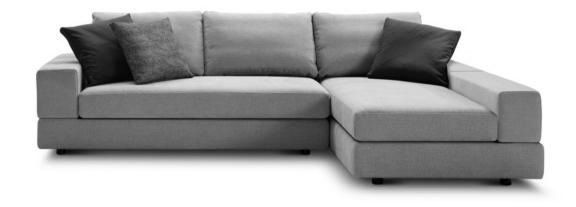

## Package 13U

Jasper modules can easily be reconfigured to suit your lifestyle and space.

Use Bed Brackets

Package: 13U (STD Arms)

Components: 2x P182, 2x C156, 2x A104, 1x A156, 2x A78, 3x B78. Configurations:

Package: 13U SMART\* (2x A104 SMART: replaces 2x A104) Components: 2x P182, 2x C156, 2x A104 SMART, 1x A156, 2x A78, 3x B78. Configurations: