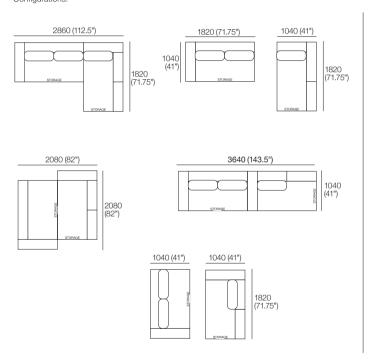

## Package 13U

Jasper modules can easily be reconfigured to suit your lifestyle and space.

Use Bed Brackets

Package: 13U (STD Arms)

Components: 2x P182, 2x C156, 2x A104, 1x A156, 2x A78, 3x B78. Configurations: