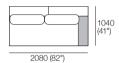

Package: 2 STR END SLH (STD Arm/Back)
Components: 1x SBase 182 S156 LH, 1x A156, 2x B78.
Shelves\* (STD or Light-Charge) sold separately:
1x T104

Package: 2.5 STR END (STD Arm/Back) Components: 1x P208, 1x C182, 2x A104, 2x B91. Shelves\* (STD or Light-Charge) sold separately: 1x T78

Package: 2 STR END (STD Arm/Back) Components: 1x P182, 1x C156, 1x A156, 2x B78. Shelves\* (STD or Light-Charge) sold separately: 1x T104.

Package: 2 STR END SRH (STD Arm/Back)
Components: 1x SBase 182 S156 RH, 1x A156, 2x B78.
Shelves\* (STD or Light-Charge) sold separately:
1x T104