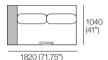

Package: 2 STR END SLH (STD Arm/Back)
Components: 1x SBase 182 S156 LH, 1x A156, 2x B78.
Shelves\* (STD or Light-Charge) sold separately:
1x T104

Package: 2.5 STR END (STD Arm/Back) Components: 1x P208, 1x C182, 2x A104, 2x B91. Shelves\* (STD or Light-Charge) sold separately: 1x T78

Package: 2 STR END (STD Arm/Back) Components: 1x P182, 1x C156, 1x A156, 2x B78. Shelves\* (STD or Light-Charge) sold separately: 1x T104.

Package: 2 STR END SRH (STD Arm/Back)
Components: 1x SBase 182 S156 RH, 1x A156, 2x B78.
Shelves\* (STD or Light-Charge) sold separately:
1x T104