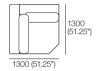

## Corner & End Packages

Jasper modules can easily be reconfigured to suit your lifestyle and space.

Package: Corner 130 (STD Arm/Back) Components: 1x P130 Corner, 1x C104 78 Corner, 1x A104, 1x A130, 1x B91, 1x B104.