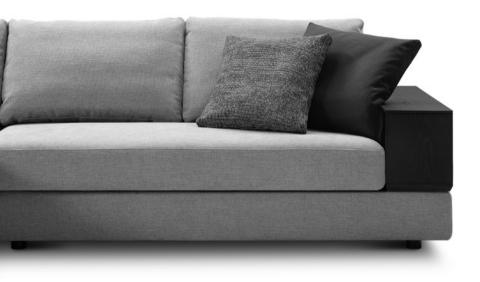

## KING

Jasper Corner & End Packages

## Corner & End Packages

Jasper modules can easily be reconfigured to suit your lifestyle and space.

Package: Corner 130 (STD Arm/Back) Components: 1x P130 Corner, 1x C104 78 Corner, 1x A104, 1x A130, 1x B91, 1x B104.