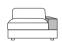

## Package: Chair 104T

Components: 1x P104, 1x C78, 1x A78, 1x B78. Shelves\* (STD or Light-Charge) sold separately: 1x T104.

Configurations: