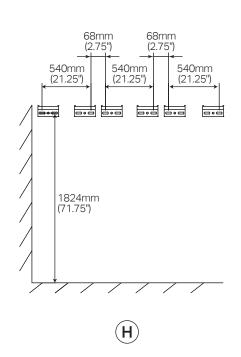

---------------------|-----|
| 1            |           |                 | <b>*</b> 6 | 5 | are,             | 6mm                      | *16 |
| 2            | (a of     |                 | <b>*</b> 6 | 6 |                  | 4mm                      | *1  |
| 3            |           | 130mm           | *3         | 7 |                  | 4 <b>.</b> 2 <b>*</b> 32 | *16 |
|              |           |                 |            | 8 | <b>√0000</b> (8) | <b>4*</b> 16             | *8  |
| 4            | dimini(*) | 4 <b>.</b> 2*45 | *16        | 9 |                  |                          | *2  |

Assembly Bottom Unit
Connect the Boxes with Bolts





### **Assembly Top Unit**

SHELF SHOULD BE FIT ON BACK PANEL WITH "T-BAR" / FIXED BY SCREWS







#### TO FIX RAIL FOR HANGING BOX