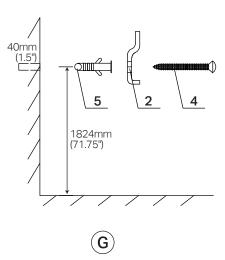

-----------------------|-----|
| 1            |           |                 | <b>*</b> 6 | 5 | are,             | 6mm                      | *16 |
| 2            | (a of     |                 | <b>*</b> 6 | 6 |                  | 4mm                      | *1  |
| 3            |           | 130mm           | *3         | 7 |                  | 4 <b>.</b> 2 <b>*</b> 32 | *16 |
|              |           |                 |            | 8 | <b>√0000</b> (8) | <b>4*</b> 16             | *8  |
| 4            | dimini(*) | 4 <b>.</b> 2*45 | *16        | 9 |                  |                          | *2  |

Assembly Bottom Unit
Connect the Boxes with Bolts





### **Assembly Top Unit**

SHELF SHOULD BE FIT ON BACK PANEL WITH "T-BAR" / FIXED BY SCREWS







#### TO FIX RAIL FOR HANGING BOX