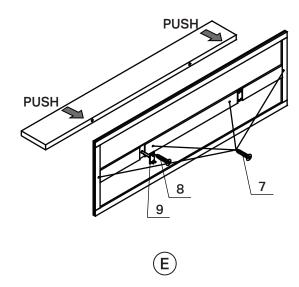

### **Assembly Top Unit**

SHELF SHOULD BE FIT ON BACK PANEL WITH "T-BAR" / FIXED BY SCREWS