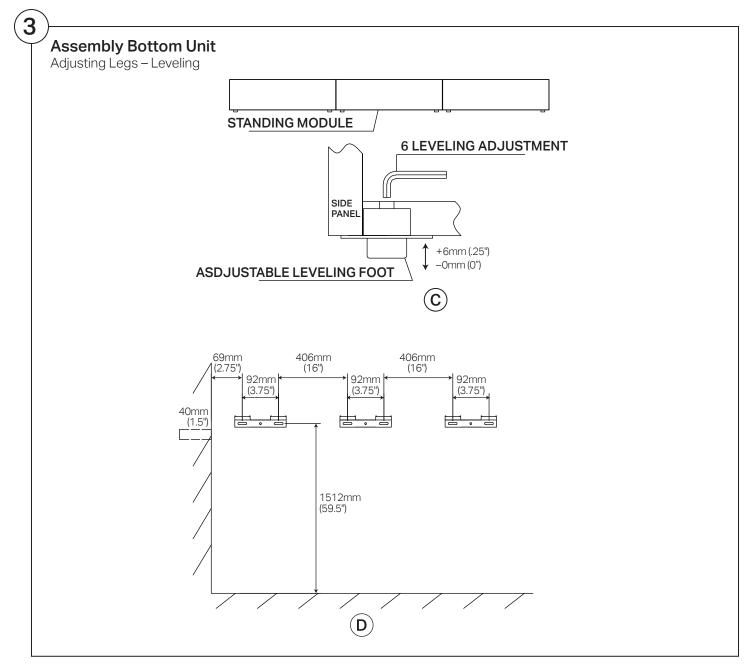

|                          |     |
|--------------|-----------|-----------------|------------|---|------------------|--------------------------|-----|
| 1            |           |                 | <b>*</b> 6 | 5 | are,             | 6mm                      | *16 |
| 2            | (a of     |                 | <b>*</b> 6 | 6 |                  | 4mm                      | *1  |
| 3            |           | 130mm           | *3         | 7 |                  | 4 <b>.</b> 2 <b>*</b> 32 | *16 |
|              |           |                 |            | 8 | <b>√0000</b> (8) | <b>4*</b> 16             | *8  |
| 4            | dimini(*) | 4 <b>.</b> 2*45 | *16        | 9 |                  |                          | *2  |

Assembly Bottom Unit
Connect the Boxes with Bolts





### **Assembly Top Unit**

SHELF SHOULD BE FIT ON BACK PANEL WITH "T-BAR" / FIXED BY SCREWS







#### TO FIX RAIL FOR HANGING BOX