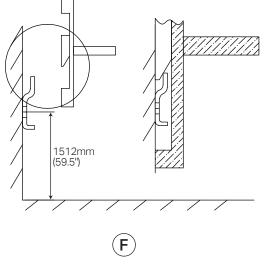

---------|---|------------------|--------------------------|-----|
| 1            |           |                 | <b>*</b> 6 | 5 | are,             | 6mm                      | *16 |
| 2            | (a of     |                 | <b>*</b> 6 | 6 |                  | 4mm                      | *1  |
| 3            |           | 130mm           | *3         | 7 |                  | 4 <b>.</b> 2 <b>*</b> 32 | *16 |
|              |           |                 |            | 8 | <b>√0000</b> (8) | <b>4*</b> 16             | *8  |
| 4            | dimini(*) | 4 <b>.</b> 2*45 | *16        | 9 |                  |                          | *2  |

Assembly Bottom Unit
Connect the Boxes with Bolts





### **Assembly Top Unit**

SHELF SHOULD BE FIT ON BACK PANEL WITH "T-BAR" / FIXED BY SCREWS







#### TO FIX RAIL FOR HANGING BOX