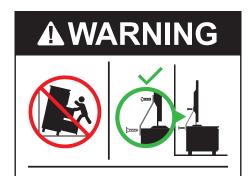

# Children have died from furniture tipover.

- •ALWAYS secure your television with an anchor device.
- •NEVER allow children to stand, climb or hang on drawers, doors, or shelves.

CATEGORY 2