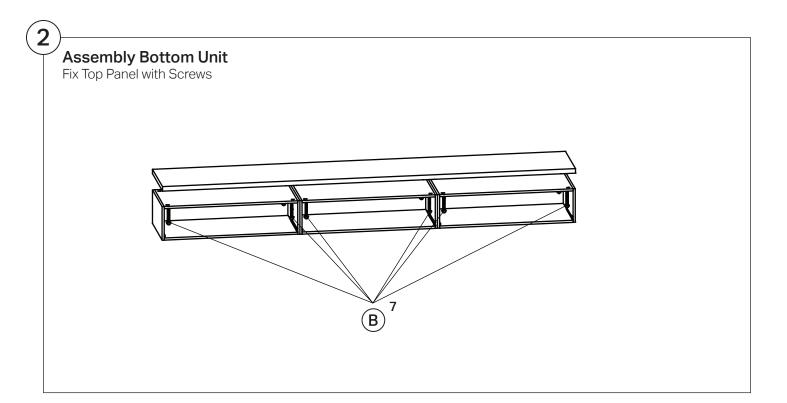

|                          |     |
|--------------|-----------|-----------------|------------|---|------------------|--------------------------|-----|
| 1            |           |                 | <b>*</b> 6 | 5 | are,             | 6mm                      | *16 |
| 2            | (a of     |                 | <b>*</b> 6 | 6 |                  | 4mm                      | *1  |
| 3            |           | 130mm           | *3         | 7 |                  | 4 <b>.</b> 2 <b>*</b> 32 | *16 |
|              |           |                 |            | 8 | <b>√0000</b> (8) | <b>4*</b> 16             | *8  |
| 4            | dimini(*) | 4 <b>.</b> 2*45 | *16        | 9 |                  |                          | *2  |

Assembly Bottom Unit
Connect the Boxes with Bolts





### **Assembly Top Unit**

SHELF SHOULD BE FIT ON BACK PANEL WITH "T-BAR" / FIXED BY SCREWS







#### TO FIX RAIL FOR HANGING BOX