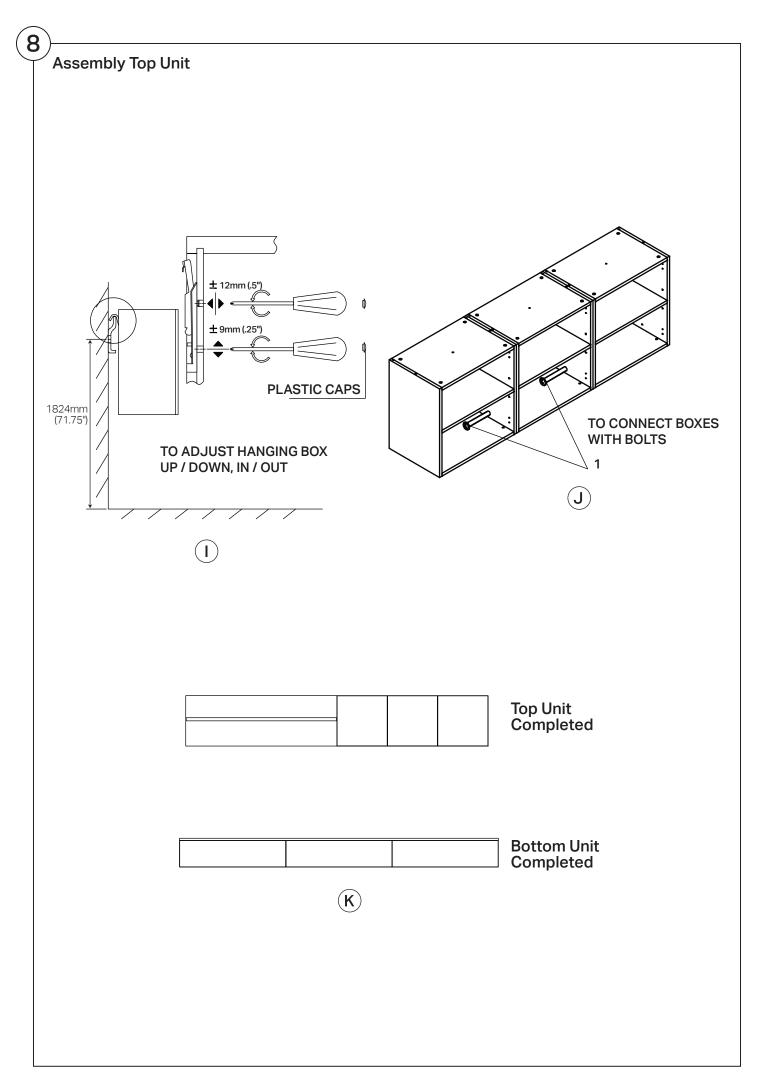

### **Assembly Top Unit**

SHELF SHOULD BE FIT ON BACK PANEL WITH "T-BAR" / FIXED BY SCREWS

Assembly Bottom Unit
Connect the Boxes with Bolts