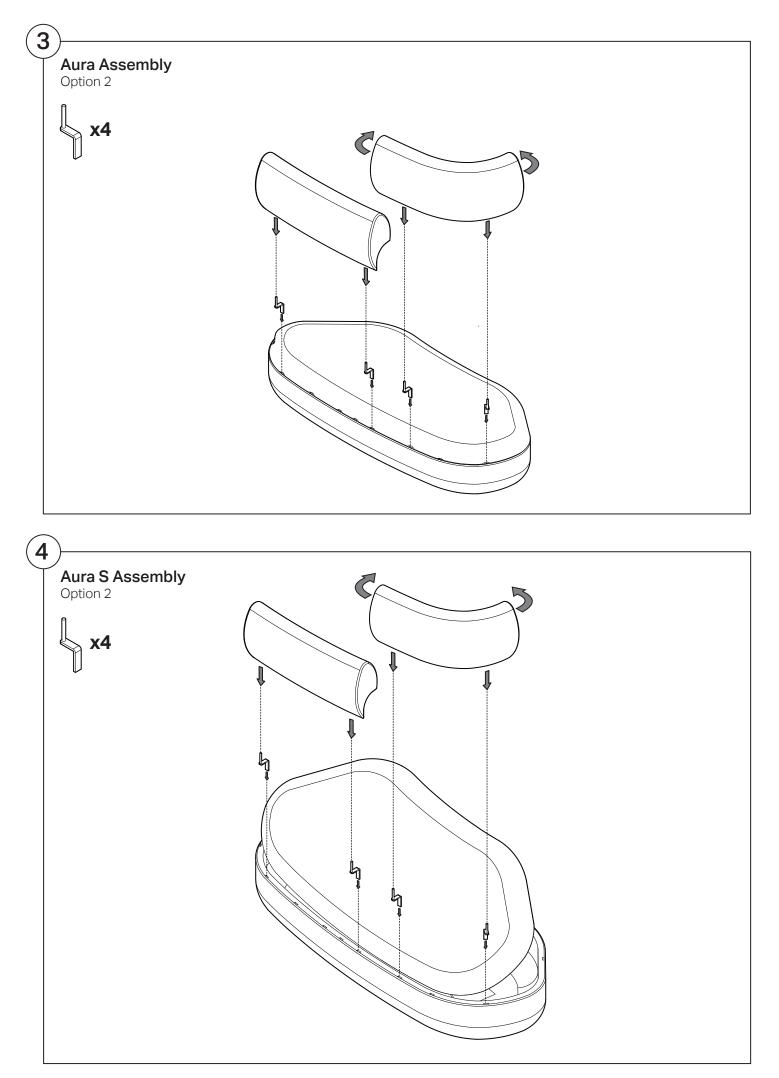

## Aura Aura S

# KING

## Assembly | User Guide

### Two people are required for safe assembly

#### **Opening Boxes:**

DO NOT use a knife to open the packaging as you may damage your furniture. Peel off the tape, then lift & separate the cardboard flaps to open.

Assemble your furniture by following the instructions below.





KING LIVING CUSTOMER CARE: kingliving.com/support













KING LIVING CUSTOMER CARE: kingliving.com/support

## Aura Deep Sofa

# KING

## Assembly | User Guide

### Two people are required for safe assembly

#### **Opening Boxes:**

DO NOT use a knife to open the packaging as you may damage your furniture. Peel off the tape, then lift & separate the cardboard flaps to open.

Assemble your furniture by following the instructions below.