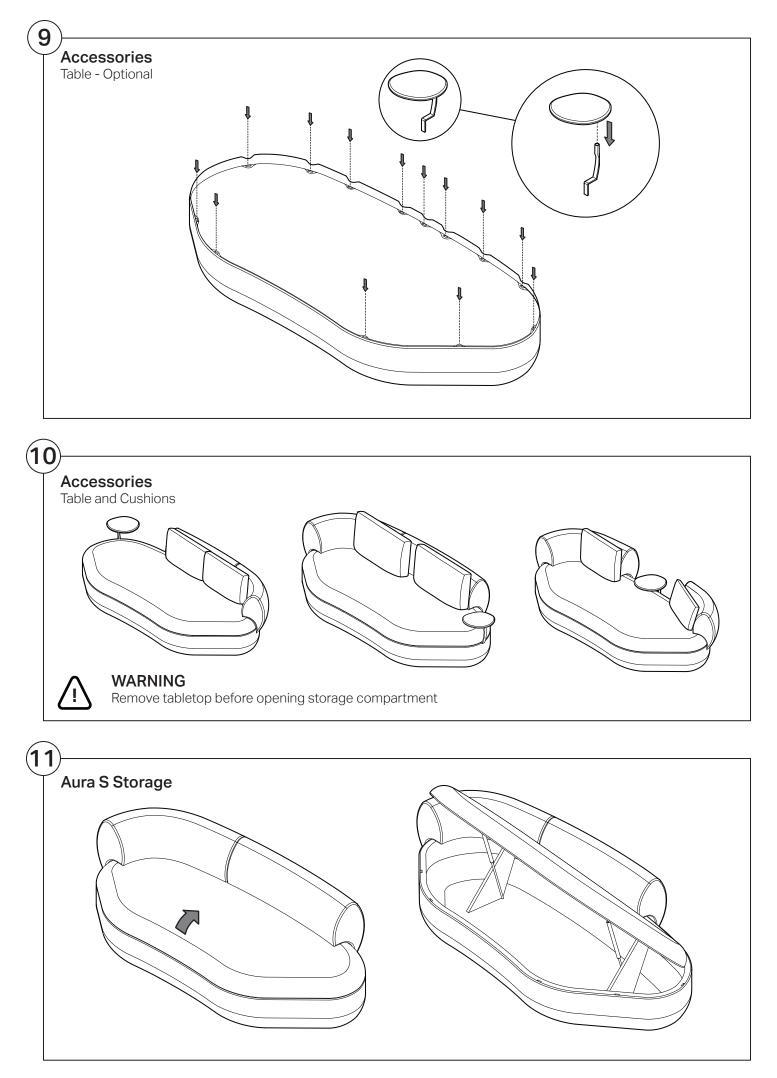

## Aura Aura S

# KING

## Assembly | User Guide

### Two people are required for safe assembly

#### **Opening Boxes:**

DO NOT use a knife to open the packaging as you may damage your furniture. Peel off the tape, then lift & separate the cardboard flaps to open.

Assemble your furniture by following the instructions below.





KING LIVING CUSTOMER CARE: kingliving.com/support













KING LIVING CUSTOMER CARE: kingliving.com/support

## Aura Deep Sofa

# KING

## Assembly | User Guide

### Two people are required for safe assembly

#### **Opening Boxes:**

DO NOT use a knife to open the packaging as you may damage your furniture. Peel off the tape, then lift & separate the cardboard flaps to open.

Assemble your furniture by following the instructions below.