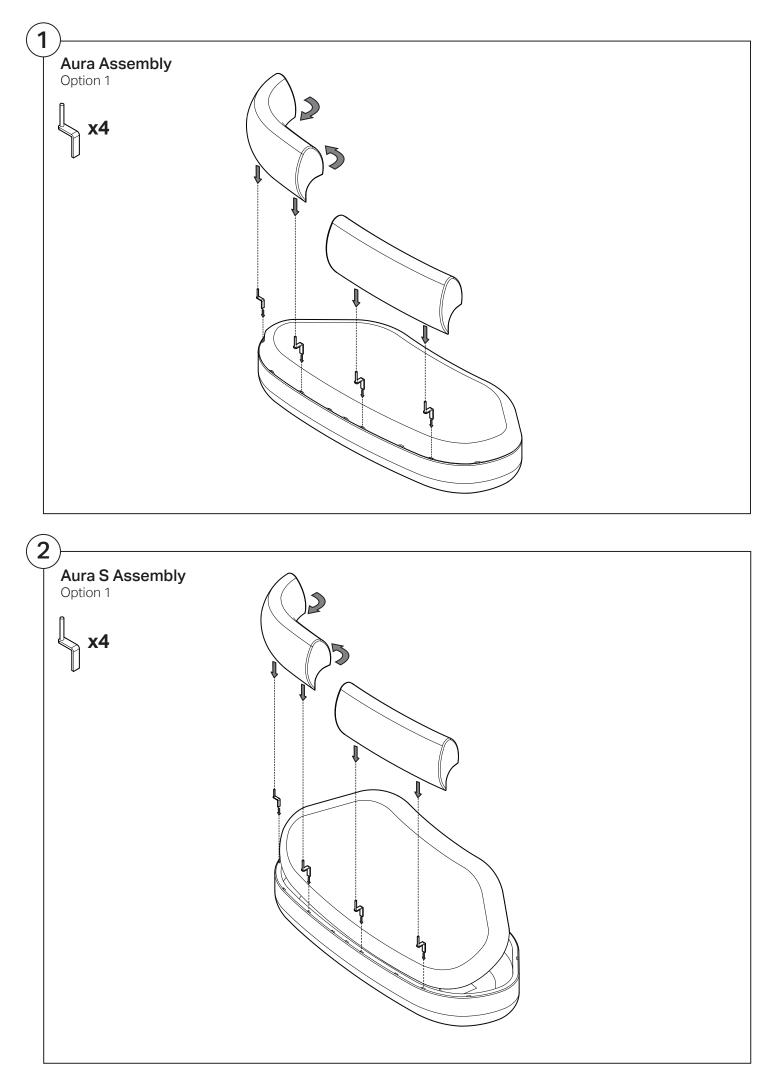

## Aura Aura S

# KING

## Assembly | User Guide

### Two people are required for safe assembly

#### **Opening Boxes:**

DO NOT use a knife to open the packaging as you may damage your furniture. Peel off the tape, then lift & separate the cardboard flaps to open.

Assemble your furniture by following the instructions below.





KING LIVING CUSTOMER CARE: kingliving.com/support













KING LIVING CUSTOMER CARE: kingliving.com/support

## Aura Deep Sofa

# KING

## Assembly | User Guide

### Two people are required for safe assembly

#### **Opening Boxes:**

DO NOT use a knife to open the packaging as you may damage your furniture. Peel off the tape, then lift & separate the cardboard flaps to open.

Assemble your furniture by following the instructions below.