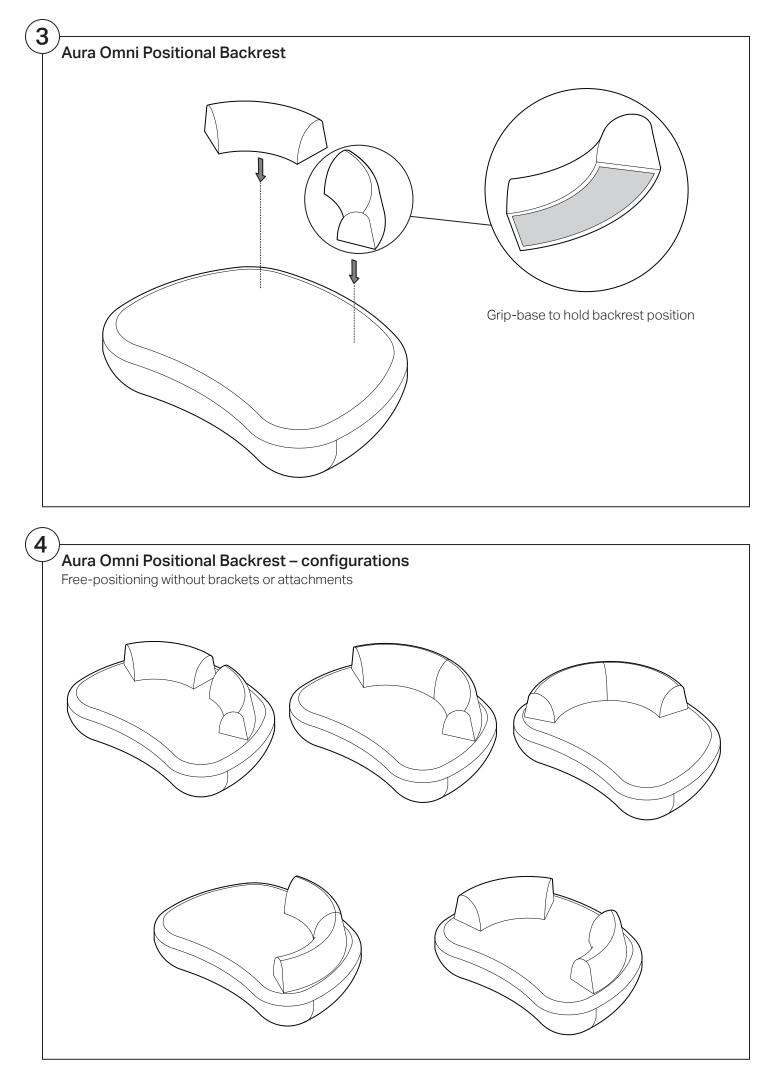

#### **Opening Boxes:**

DO NOT use a knife to open the packaging as you may damage your furniture. Peel off the tape, then lift & separate the cardboard flaps to open.

Assemble your furniture by following the instructions below.