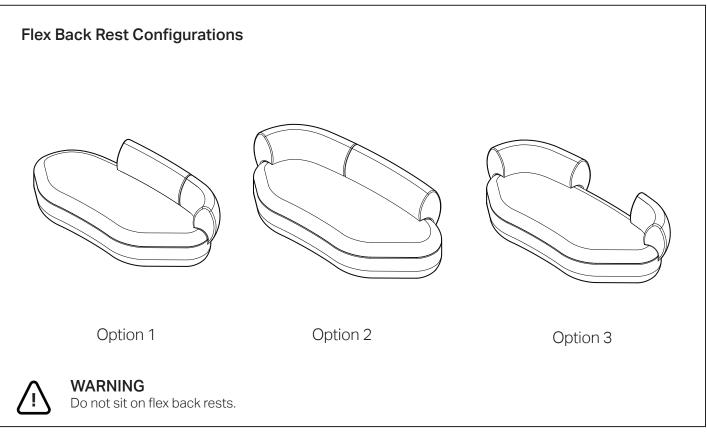

## Aura Aura S

# KING

## Assembly | User Guide

### Two people are required for safe assembly

#### **Opening Boxes:**

DO NOT use a knife to open the packaging as you may damage your furniture. Peel off the tape, then lift & separate the cardboard flaps to open.

Assemble your furniture by following the instructions below.





KING LIVING CUSTOMER CARE: kingliving.com/support













KING LIVING CUSTOMER CARE: kingliving.com/support

## Aura Deep Sofa

# KING

## Assembly | User Guide

### Two people are required for safe assembly

#### **Opening Boxes:**

DO NOT use a knife to open the packaging as you may damage your furniture. Peel off the tape, then lift & separate the cardboard flaps to open.

Assemble your furniture by following the instructions below.