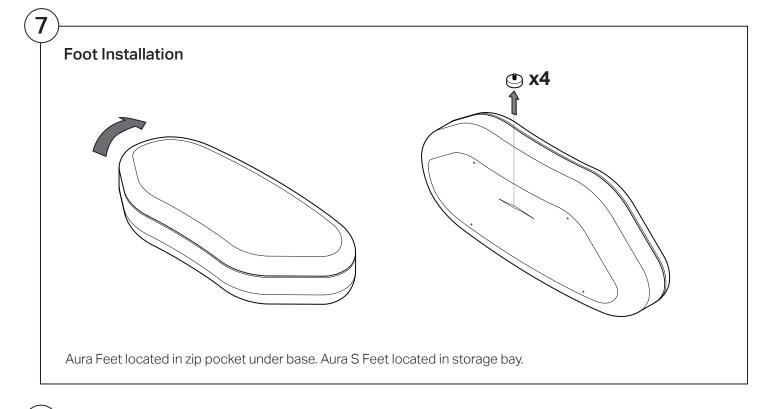

## Aura Aura S

# KING

## Assembly | User Guide

### Two people are required for safe assembly

#### **Opening Boxes:**

DO NOT use a knife to open the packaging as you may damage your furniture. Peel off the tape, then lift & separate the cardboard flaps to open.

Assemble your furniture by following the instructions below.





KING LIVING CUSTOMER CARE: kingliving.com/support













KING LIVING CUSTOMER CARE: kingliving.com/support

## Aura Deep Sofa

# KING

## Assembly | User Guide

### Two people are required for safe assembly

#### **Opening Boxes:**

DO NOT use a knife to open the packaging as you may damage your furniture. Peel off the tape, then lift & separate the cardboard flaps to open.

Assemble your furniture by following the instructions below.