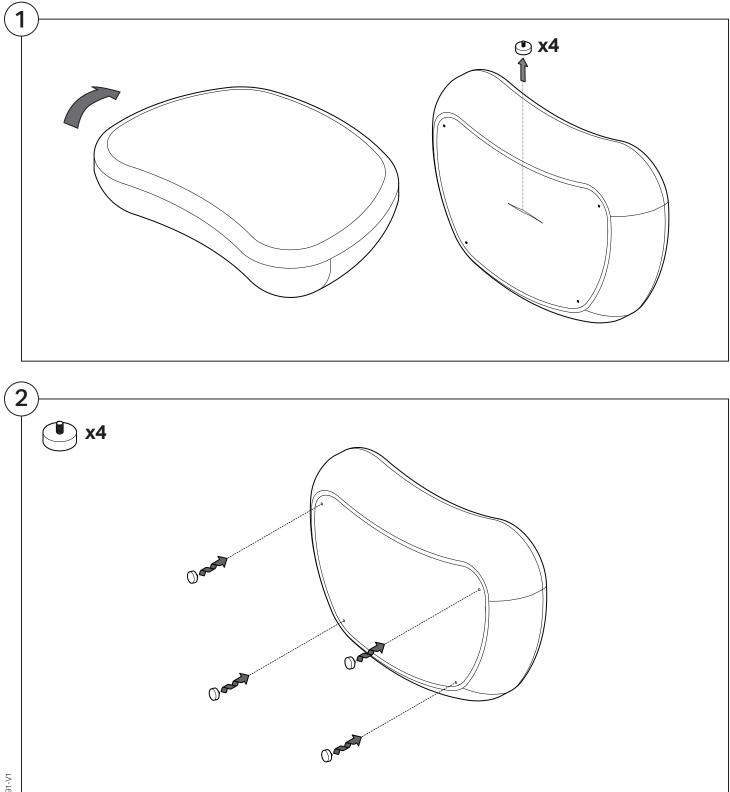

#### **Opening Boxes:**

DO NOT use a knife to open the packaging as you may damage your furniture. Peel off the tape, then lift & separate the cardboard flaps to open.

Assemble your furniture by following the instructions below.