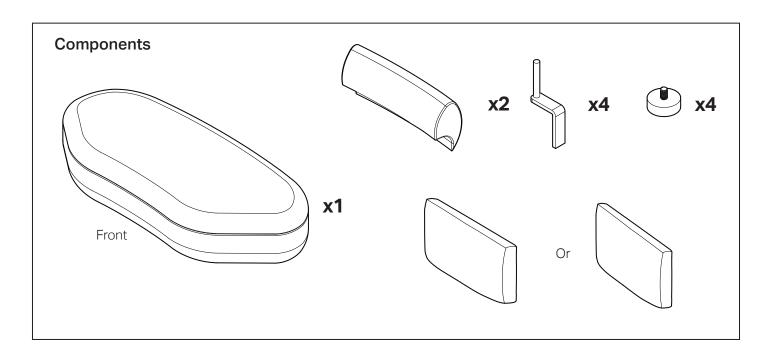

## Aura Aura S

# KING

## Assembly | User Guide

### Two people are required for safe assembly

#### **Opening Boxes:**

DO NOT use a knife to open the packaging as you may damage your furniture. Peel off the tape, then lift & separate the cardboard flaps to open.

Assemble your furniture by following the instructions below.





KING LIVING CUSTOMER CARE: kingliving.com/support













KING LIVING CUSTOMER CARE: kingliving.com/support

## Aura Deep Sofa

# KING

## Assembly | User Guide

### Two people are required for safe assembly

#### **Opening Boxes:**

DO NOT use a knife to open the packaging as you may damage your furniture. Peel off the tape, then lift & separate the cardboard flaps to open.

Assemble your furniture by following the instructions below.