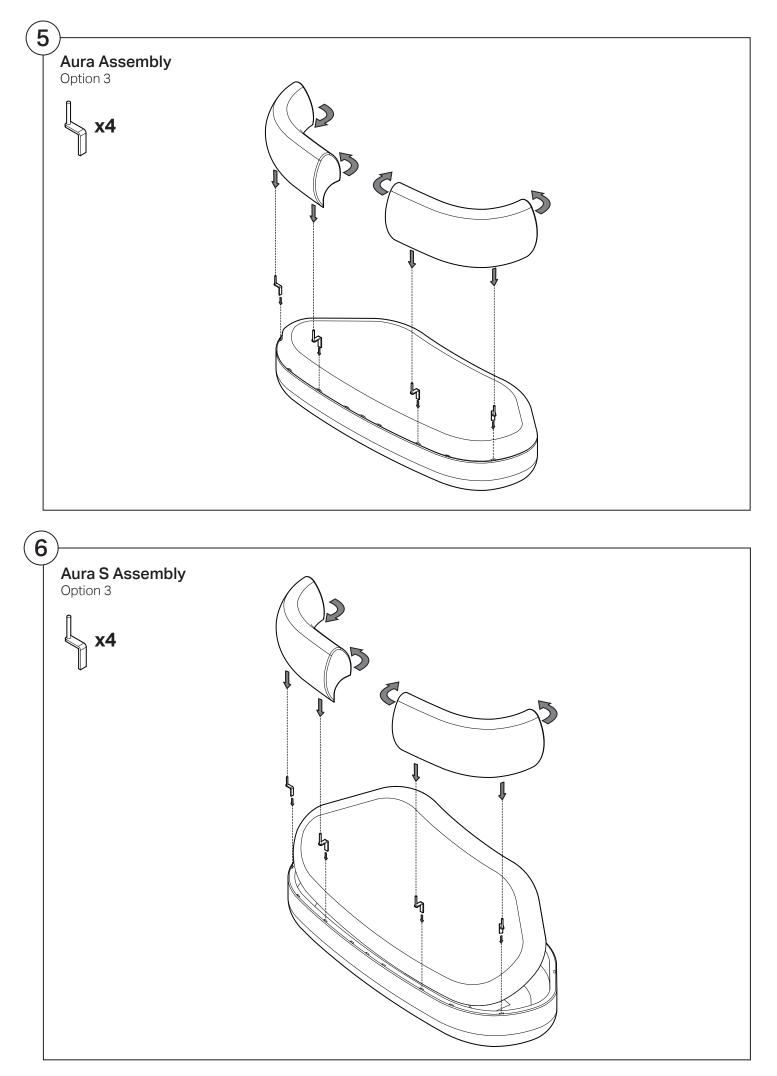

## Aura Aura S

# KING

## Assembly | User Guide

### Two people are required for safe assembly

#### **Opening Boxes:**

DO NOT use a knife to open the packaging as you may damage your furniture. Peel off the tape, then lift & separate the cardboard flaps to open.

Assemble your furniture by following the instructions below.





KING LIVING CUSTOMER CARE: kingliving.com/support













KING LIVING CUSTOMER CARE: kingliving.com/support

## Aura Deep Sofa

# KING

## Assembly | User Guide

### Two people are required for safe assembly

#### **Opening Boxes:**

DO NOT use a knife to open the packaging as you may damage your furniture. Peel off the tape, then lift & separate the cardboard flaps to open.

Assemble your furniture by following the instructions below.