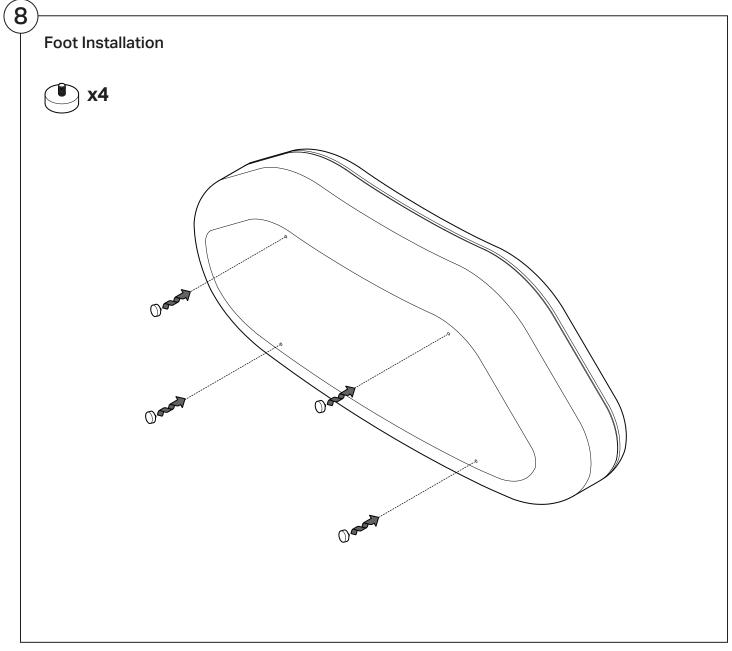

## Aura Aura S

# KING

## Assembly | User Guide

### Two people are required for safe assembly

#### **Opening Boxes:**

DO NOT use a knife to open the packaging as you may damage your furniture. Peel off the tape, then lift & separate the cardboard flaps to open.

Assemble your furniture by following the instructions below.





KING LIVING CUSTOMER CARE: kingliving.com/support













KING LIVING CUSTOMER CARE: kingliving.com/support

## Aura Deep Sofa

# KING

## Assembly | User Guide

### Two people are required for safe assembly

#### **Opening Boxes:**

DO NOT use a knife to open the packaging as you may damage your furniture. Peel off the tape, then lift & separate the cardboard flaps to open.

Assemble your furniture by following the instructions below.