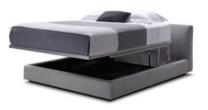

# Promenade Storage Bed Design Features

Storage

Upholstered base encloses a generous storage compartment.

Storage Access

Engineered Steel Frame opens easily to access storage.

Bed-making

Engineered Steel Frame lifts further into the bed-making position.