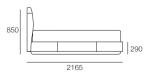

### King

### Bed Head and Base

Fabric - Stitching Detail

Top View (No Mattress)

Front View

Back View