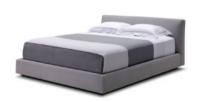

orage Bed

### King

### Bed Head and Base

Leather - Stitching Detail



Top View (No Mattress)



Front View



Back View



### Queen

### Bed Head and Base

Leather - Stitching Detail



Top View (No Mattress)



Front View



Back View



### Super Single

### Bed Head and Base

Leather - Stitching Detail



Top View (No Mattress)



Front View



Back View



Effective September 2017. \*\*Some Bed Head upholstery options use Tricot (indicated above in grey). Mattress not included – price extra. As King Living has a policy of continuous improvement, changes to products and specifications may be made without prior notice. Images and drawings are representative of design only. Any additional components and/or accessories shown are not included.

# Promenade Storage Bed Design Features



Storage

Upholstered base encloses a generous storage compartment.



Storage Access

Engineered Steel Frame opens easily to access storage.



Bed-making

Engineered Steel Frame lifts further into the bed-making position.

### Mattress Weight Limits:

If you're using an existing mattress, or one from another manufacturer/supplier, with your King Living Storage Bed, please adhere to the following mattress weight capacities:

|               | Maximum Mattress Weight | Sleep+ 6000 Mattress | Sleep+ 8000 Mattress | Sleep+ 9008 Mattress |
|---------------|-------------------------|----------------------|----------------------|----------------------|
| Gas Lift      | 65kg                    | King / Queen         | King / Queen         |                      |
| Gas Lift Plus | 80kg