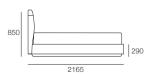

### King

### Bed Head and Base

Fabric - Stitching Detail

Top View (No Mattress)

Front View

Back View