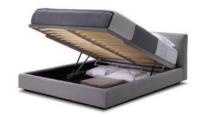

# Promenade Storage Bed Design Features

Storage

Upholstered base encloses a generous storage compartment.

Storage Access

Engineered Steel Frame opens easily to access storage.

Bed-making

Engineered Steel Frame lifts further into the bed-making position.