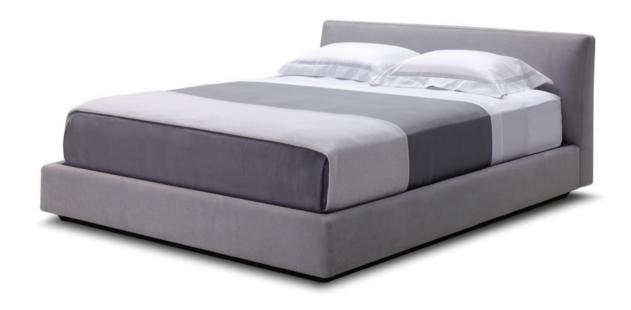

## Promenade Storage Bed

kingliving.com

## Promenade Storage Bed

# Promenade Storage Bed Design Features

Storage

Upholstered base encloses a generous storage compartment.

Storage Access

Engineered Steel Frame opens easily to access storage.

Bed-making

Engineered Steel Frame lifts further into the bed-making position.