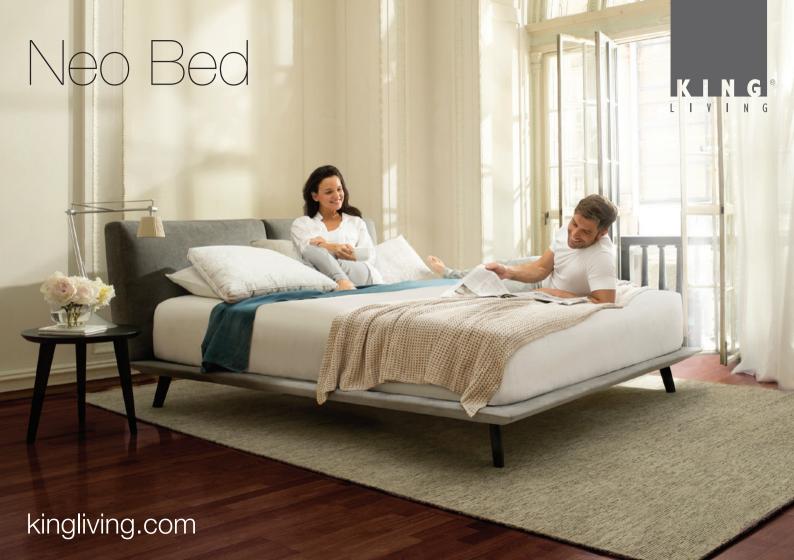

# Neo Beo

# King

### Bed Head and Base

Fabric - Stitching Detail



Top View (No Mattress)



Front View



Back View



Queen

#### Bed Head and Base

Fabric - Stitching Detail



Top View (No Mattress)



Front View



Back View



# Super Single

### Bed Head and Base

Fabric - Stitching Detail



Top View (No Mattress)



Front View



Back View



Effective June 2017. \*\*Some Bed Head upholstery options use Tricot (indicated above in grey). Mix option not available for Fabric. Mattress not included – price extra. As King Living has a policy of continuous improvement, changes to products and specifications may be made without prior notice. Images and drawings are representative of design only. Any additional components and/or accessories shown are not included.

# Neo Bed

# King