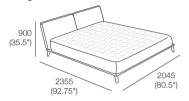

### US King Bed Fabric

Queen Bed Fabric

Double Bed Fabric

2355

(92.75")

(87.5")

900 (35.5")

Top View

Top View

Bed Head Detail

Bed Head Detail

Bed Head Detail

Back View

Back View

900 (35.5") 1485 2225 (58.5")

1645

(64.75")

Effective April 2019. Tricot is used in some upholstery options. Mix option not available for Fabric. Mattress not included – price extra. As King Living has a policy of continuous improvement, changes to products and specifications may be made without prior notice. Images and drawings are representative of design only. Accessories not included.