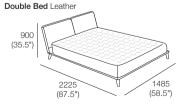

### US King Bed Leather

Queen Bed Leather

900

Top View

Top View

Top View

Bed Head Detail

Back View

Bed Head Detail

Back View

Bed Head Detail

Back View

(35.5") 2355 (92.75") (64.75")

Effective April 2019. Tricot is used in some upholstery options. Mix option not available for Fabric. Mattress not included – price extra. As King Living has a policy of continuous improvement, changes to products and specifications may be made without prior notice. Images and drawings are representative of design only. Accessories not included.