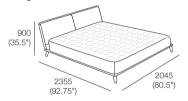

### US King Bed Fabric

Queen Bed Fabric

Double Bed Fabric

2355

(92.75")

(87.5")

900 (35.5")

Top View

Top View

Bed Head Detail

Bed Head Detail

Bed Head Detail

Back View

Back View

900 (35.5") 1485 2225 (58.5")

1645