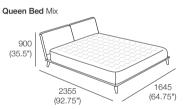

### US King Bed Fabric

Queen Bed Fabric

Double Bed Fabric

2355

(92.75")

(87.5")

900 (35.5")

Top View

Top View

Bed Head Detail

Bed Head Detail

Bed Head Detail

Back View

Back View

900 (35.5") 1485 2225 (58.5")

1645

(64.75")

Effective April 2019. Tricot is used in some upholstery options. Mix option not available for Fabric. Mattress not included – price extra. As King Living has a policy of continuous improvement, changes to products and specifications may be made without prior notice. Images and drawings are representative of design only. Accessories not included.