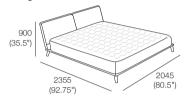

### US King Bed Fabric

Queen Bed Fabric

Double Bed Fabric

2355

(92.75")

(87.5")

900 (35.5")

Top View

Top View

Bed Head Detail

Bed Head Detail

Bed Head Detail

Back View

Back View

900 (35.5") 1485 2225 (58.5")

1645

(64.75")

Effective April 2019. Tricot is used in some upholstery options. Mix option not available for Fabric. Mattress not included – price extra. As King Living has a policy of continuous improvement, changes to products and specifications may be made without prior notice. Images and drawings are representative of design only. Accessories not included.